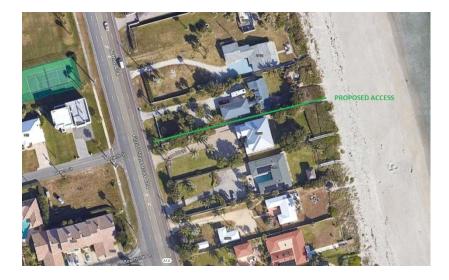

# **Summary Explanation and Background:**

As there is no District 5 Commissioner, the District 3 Commission Office is seeking citizen input regarding an elevated boardwalk and associated amenities located across Highway A1A from Beach Street in Indialantic. District 3 ARPA funds will be used should the project move forward. The below map shows where the proposed access would be located. Renderings are attached.