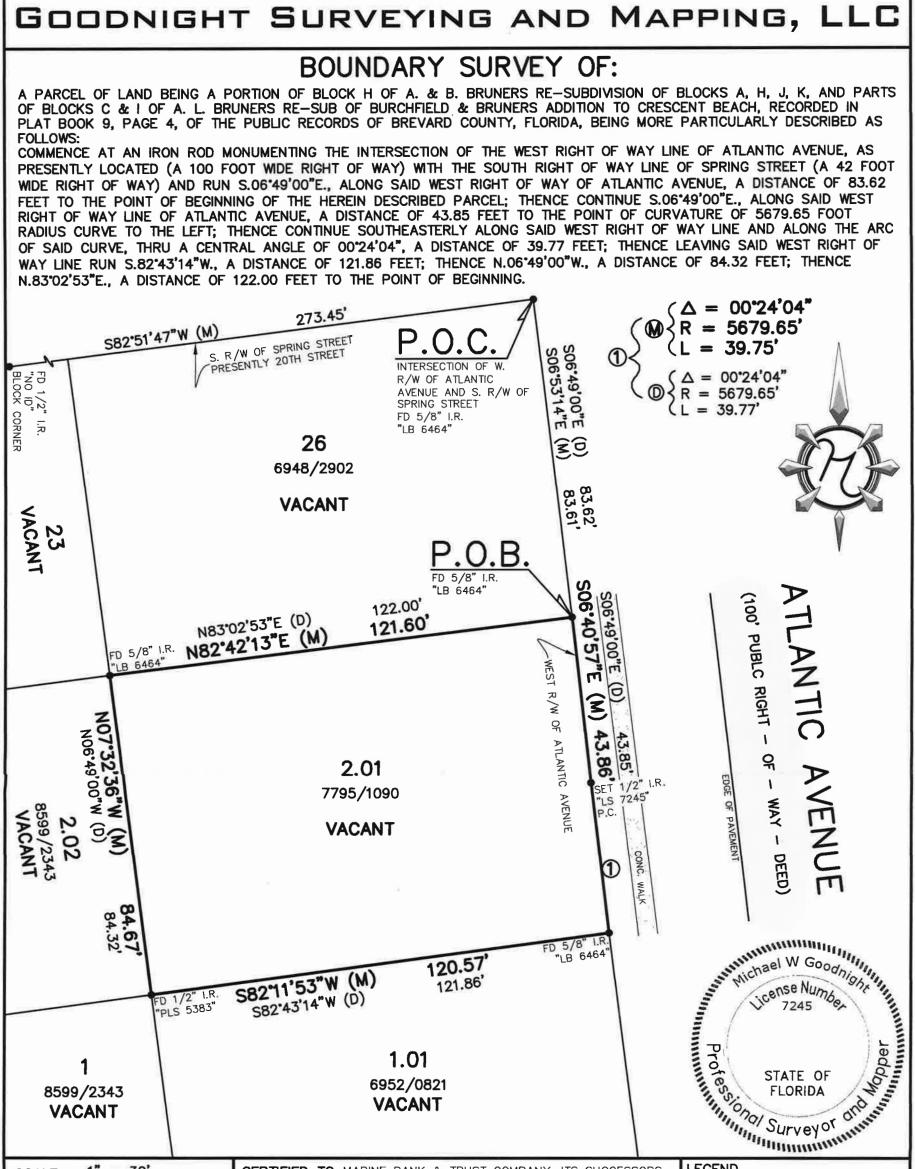

| the second se |                                                                                                                                                                |                                                                                                         |
|-----------------------------------------------------------------------------------------------------------------|----------------------------------------------------------------------------------------------------------------------------------------------------------------|---------------------------------------------------------------------------------------------------------|
| SCALE: $1'' = 30'$<br>DATE: $04/28/2021$                                                                        | CERTIFIED TO: MARINE BANK & TRUST COMPANY, ITS SUCCESSORS<br>AND/OR ASSIGNS, AS THEIR INTERESTS MAY APPEAR                                                     | LEGEND<br>(AKA) = Also Known As<br>© = Centerline                                                       |
| PROJECT: <u>21–107</u><br>REVISION:                                                                             | DEROSA HOLDINGS, LLC, A FLORIDA LIMITED LIABILITY COMPANY<br>INTERNATIONAL TITLE AND ESCROW CO., LLC                                                           | C.B. = Concrete Block<br>C.B.S. = Concrete Block Structure<br>C.L.F. = Chain Link Fence<br>CLR. = Clear |
|                                                                                                                 | ALLIANT NATIONAL TITLE INSURANCE COMPANY                                                                                                                       | C.M. = Concrete Monument<br>CONC. = Concrete                                                            |
| GOODNIGHT SURVEYING & MAPPING<br>1520 TARPON STREET                                                             |                                                                                                                                                                | COR. = Corner<br>COVD = Covered<br>ENCH. = Encroachment<br>FD = Found                                   |
| MERRITT ISLAND, FL 32952<br>PHONE: 321-720-9990                                                                 | 1) THE BEARING SYSTEM SHOWN HEREON IS BASED ON AN ASSUMED BEARING OF N.06'49'00"E., ALONG THE WEST R/W LINE OF ATLANTIC AVENUE.                                | FD = Found<br>ID = Identification<br>I.P. = Iron Pipe<br>I.R. = Iron Rod                                |
| www.goodnightsurveying.com<br>michael <b>@</b> goodnightsurveying.com                                           | 2) AS PER FLOOD INSURANCE RATE MAP NO.12009C 0461 H, INDEX DATED 01-29-2021, THE ABOVE DESCRIBED PROPERTY LIES IN ZONE X.                                      | $ \begin{array}{llllllllllllllllllllllllllllllllllll$                                                   |
| CERTIFIED BY: Michael W                                                                                         | 3) THIS SURVEY WAS PREPARED FROM TITLE INFORMATION PROVIDED TO THE<br>SURVEYOR. THERE MAY BE ADDITIONAL RESTRICTIONS OR EASEMENTS THAT<br>AFFECT THE PROPERTY. | N.R. = Non Radial<br>(P) = Plat<br>P.C. = Point of Curvature                                            |
| M W Goodnight<br>2021.06.07 15:28:26<br>-04'00'                                                                 | 4) THIS TRACT CONTAINS 10,181 SQUARE FEET OR 0.23 ACRES OF LAND MORE OR LESS.                                                                                  | P.T. = Point of Tangency<br>PP = Power Pole<br>P.S.M.= Professional Surveyor & Ma                       |
| MICHAEL W GOODNIGHT                                                                                             | 5) UNDERGROUND UTILITIES AND FOUNDATIONS HAVE NOT BEEN SHOWN.                                                                                                  | P.U. & D. = Public Utility & Drainag<br>PVMT = Pavement<br>R = Radius                                   |
| FLORIDA P.S.M. #7245<br>(NOT VALID UNLESS SIGNED & SEALED)                                                      | 6) NOT VALID WITHOUT SIGNATURE AND THE ORIGINAL RAISED SEAL OF A FLORIDA LICENSED SURVEYOR AND MAPPER.                                                         | R/W = Right-of-way<br>(TYP.) = Typical<br>W.F. = Wood Fence                                             |
| SHEET: 1 OF 1                                                                                                   | LIABILITY SHALL NOT EXCEED THE TOTAL AMOUNT PAID TO THE SURVEYOR BY THE CUENT.                                                                                 | V.F. ≃ Vinyl Fence<br>△ = Delta Angle                                                                   |