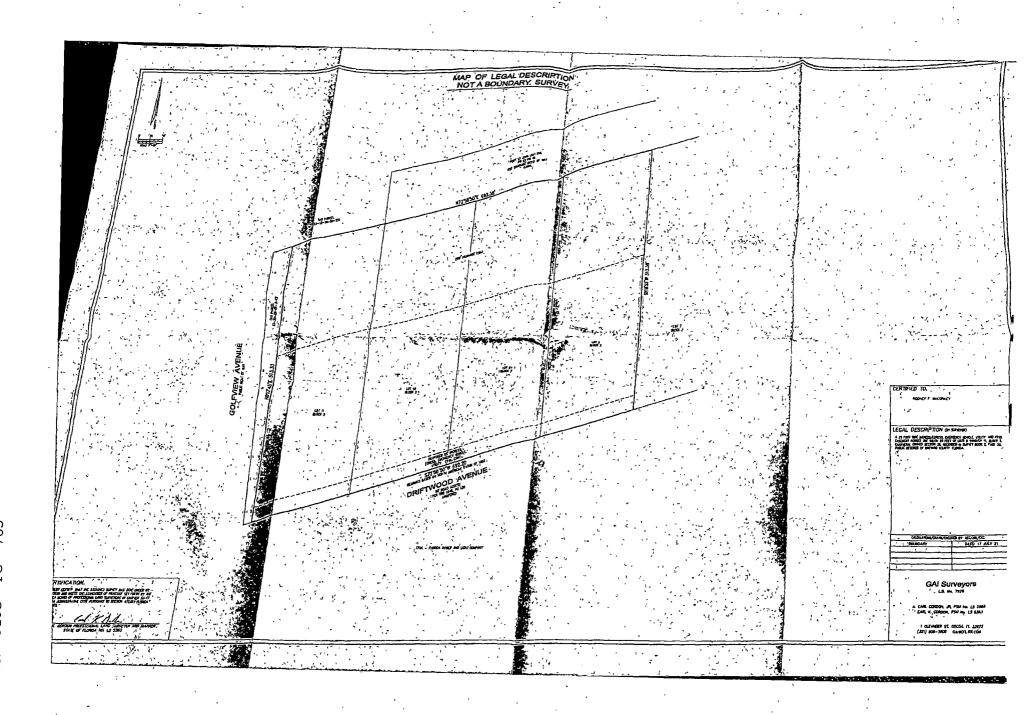

# EXHIBIT A

Servient Tenement Description

Parcel ID Number:

Commonly known as:

Legal description:

Sée Attached

**EXHIBIT C** 

**Easement Description** 

### LEGAL DESCRIPTION: (BY SURVEYOR)

A 25 FOOT WIDE INGRESS/EGRESS, EMERGENCY VEHICLE, UTILITY, AND FP&L EASEMENT ACROSS THE SOUTH 25 FEET OF LOTS 8 THROUGH 11, BLOCK 2, CANAVERAL GROVES SECTION 28, RECORDED IN SURVEY BOOK 2, PAGE 52, PUBLIC RECORDS OF BREVARD COUNTY, FLORIDA

# **LOCATION MAP**

Section 28, Township 23 South, Range 35 East - District: 1

PROPERTY LOCATION: East of Golfview Avenue north of Port Saint John Parkway

OWNERS NAME(S): Rodney F. McConkey