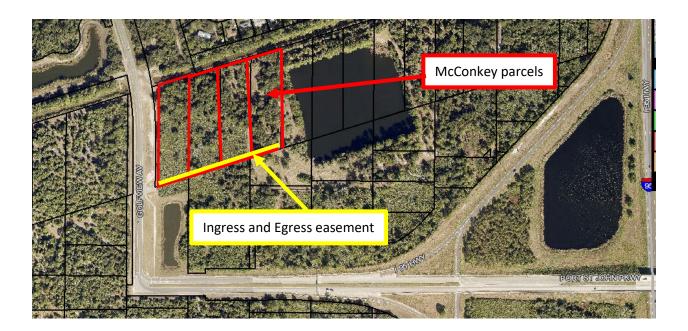

# **LOCATION MAP**

Section 28, Township 23 South, Range 35 East - District: 1

PROPERTY LOCATION: East of Golfview Avenue north of Port Saint John Parkway

OWNERS NAME(S): Rodney F. McConkey