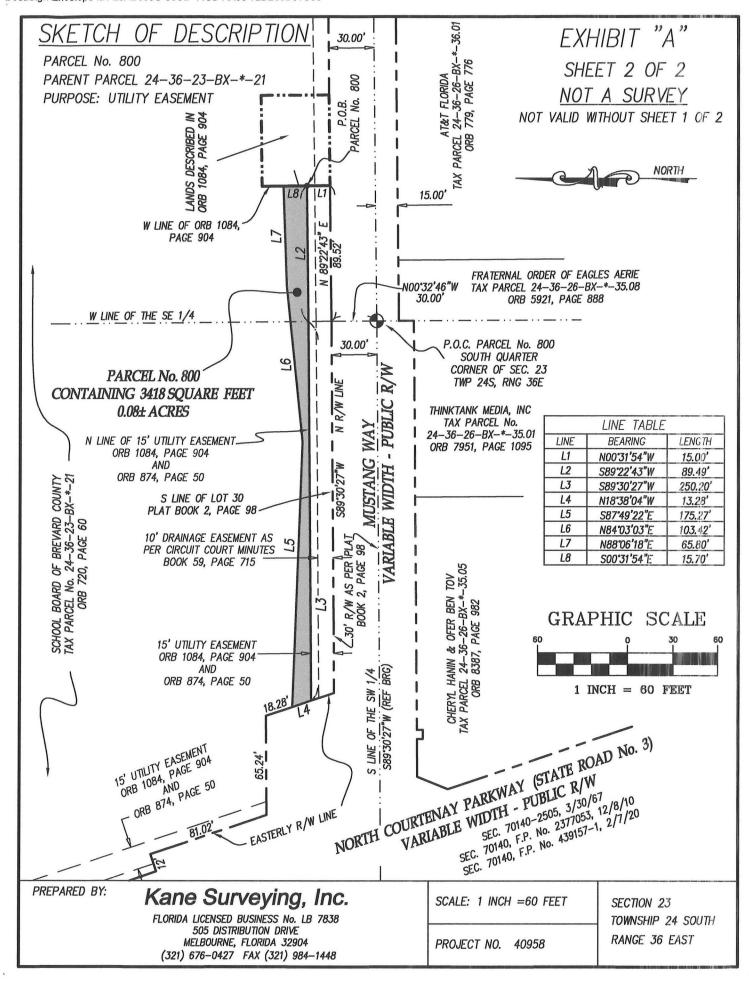

#### DESCRIPTION EGAL

PARCEL No. 800

PARENT PARCEL 24-36-23-BX-\*-21

PURPOSE: UTILITY EASEMENT

EXHIBIT "A" SHEET 1 OF 2 NOT A SURVEY NOT VALID WITHOUT SHEET 2 OF 2

LEGAL DESCRIPTION UTILITY EASEMENT, PARCEL 800 (BY SURVEYOR):

A parcel of land lying in the South one—half of Section 23, Township 24 South, Range 36 East, Brevard County, Florida and being a portion of those lands described in Official Records Book 720, Page 60, Public Records of Brevard County, Florida and being more particularly described as follows: Commence at the South quarter corner of said Section 23 and run N 00°32'46" W along the West line of the Southeast one-quarter of said Section 23, a distance of 30.00 feet to the intersection with the North right—of—way line of Mustana Way as per Nevins Subdivision according to the Plat thereof recorded in Plat Book 2, page 98 of the Public Records of Brevard County, Florida; thence N 89°22'43" E along said North right-of-way line 89.52 feet to the intersection with the West line of said lands described in Official Records Book 1084, Page 904 of the Public Records of Brevard County, Florida; thence N 00°31'54" W along said Westerly line 15.00 feet to the intersection with the North line of a Utility Easement described in Official Records Book 1084, Page 904 and Official Records Book 874, Page 50 of the Public Records of Brevard County, Florida and to the Point of Beginning of the herein described parcel; thence S 89°22'43" W along the North line of said Utility Easement, a distance of 89.49 feet to the intersection with the West line of the Southeast one guarter of said Section 23; thence S 89°30'27" W continuing along the North line of said Utility Easement, a distance of 250.20 feet to the Easterly right—of—way line of State Road No. 3 (N Courtenay Parkway) as shown on Florida Department of Transportation Right-of-Way Map Section 70140, F.P. No. 439157-1; thence N 18'38'04" W along said Easterly right-of-way line 13.28 feet; thence S 87°49'22" E 175.27 feet; thence N 84°03'03" E 103.42 feet; thence N 88°06'18" E 65.80 feet to the West line of said lands described in Official Records Book 1084, Page 904; thence S 00°31'54" E along said West line 15.70 feet to the Point of Beginning. Containing 3418 square feet  $(0.08\pm acres)$ 

## SURVEYOR'S NOTES:

- 1. BEARINGS AND COORDINATES SHOWN HEREON ARE BASED ON FLORIDA STATE PLANE COORDINATES, EAST ZONE, 1983 NORTH AMERICAN DATUM (2011) AND THE S. LINE OF THE SW 1/4 AS BEARING S89°30'27"W (SEE SKETCH)
- 2. THIS SKETCH AND DESCRIPTION CONTAINS TWO SHEETS. EACH SHEET IS NOT FULL OR COMPLETE WITHOUT THE OTHER.
- 3. THIS SKETCH AND DESCRIPTION IS NOT VALID WITHOUT THE SIGNATURE AND ORIGINAL RAISED S WITHOUT THE SIGNATURE AND ORIGINAL RAISED SEAL OF A FLORIDA LICENSED SURVEYOR AND MAPPER WHICH CAN BE FOUND ON SHEET 1 OF 2.
- 4. THE SURVEYOR WAS PROVIDED AND HAS REVIEWED OWNERS & ENCUMBRANCE REPORT BY NEW REVELATIONS, INC. FILE No. 19-1223, TAX ID No. 2417285, EFFECTIVE DATE 4/30/2019. ALL EASEMENTS AND EXCEPTIONS IN THE REPORT THAT AFFECT PARCEL 800 ARE SHOWN HEREON.

### LEGEND:

BRG = BEARING

C/L = CENTERLINE ESMT = EASEMENT

ORB = OFFICIAL RECORDS BOOK

ORB = OFFICIAL RECORDS BOOK
P.B. = PLAT BOOK
PC = POINT OF CURVATURE
POB = POINT OF BEGINNING
POC = POINT OF COMMENCEMENT
PT = POINT OF TANGENCY
REF = REFERENCE

R/W = RIGHT OF

SEC. = SECTION TWP = TOWNSHIP

RNG = RANGE

PREPARED FOR AND CERTIFIED TO: BREVARD COUNTY BOARD OF COUNTY COMMISSIONERS

A. SEYMOLA

OEL A. SEYMOUN

JOEL A. SEYMOUR, LS 6133 FLORIDA PROFESSIONAL SURVEYOR & MAPPER NOT VALID UNLESS SIGNED AND SEALED

DESCRIPTION DATE: 4/9/21 SECTION 23 DRAWN BY: JAS PROJECT NO. 40958 TOWNSHIP 24 SOUTH 23-24-36/MUSTANG\_ESMT DATE: 4/9/21 RANGE 36 EAST