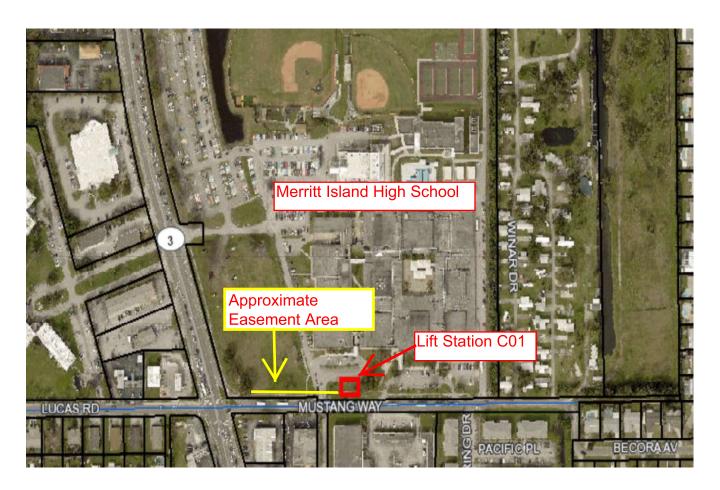

# Section 23, Township 24 South, Range 36 East District: 2

PROPERTY LOCATION: On the north side of Mustang Way at Merritt Island High School in Merritt Island

OWNERS NAME: The School Board of Brevard County, Florida