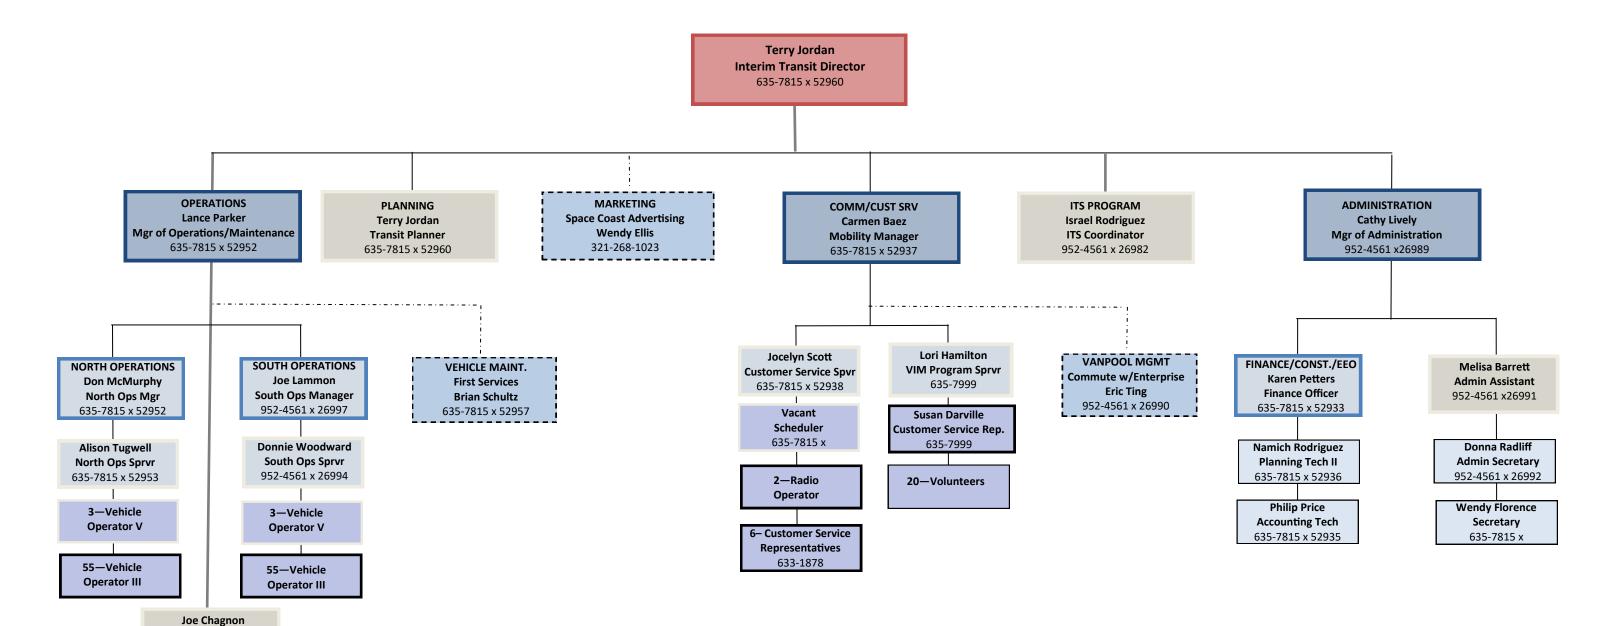

| (b) Pleas | se provide | information | below: |
|-----------|------------|-------------|--------|
|-----------|------------|-------------|--------|

| • | Organizational structure (attach an organizational chart at the end of this section) |     |  |  |
|---|--------------------------------------------------------------------------------------|-----|--|--|
| • | Total number of employees in organization152                                         |     |  |  |
| • | Total number of transportation-related employees in the organization                 | 123 |  |  |

(c) Who is responsible for insurance, training, management, and administration of the agency's transportation programs? (Maximum 100 words)

Ultimately the Transit Director is responsible for training, management and administration of the agency's transportation programs. Several key members of our staff - including the the Mobility Manager, Manager of Operations and Maintenance and Manager of Administration, who play an integral role in daily operations and management of these programs.