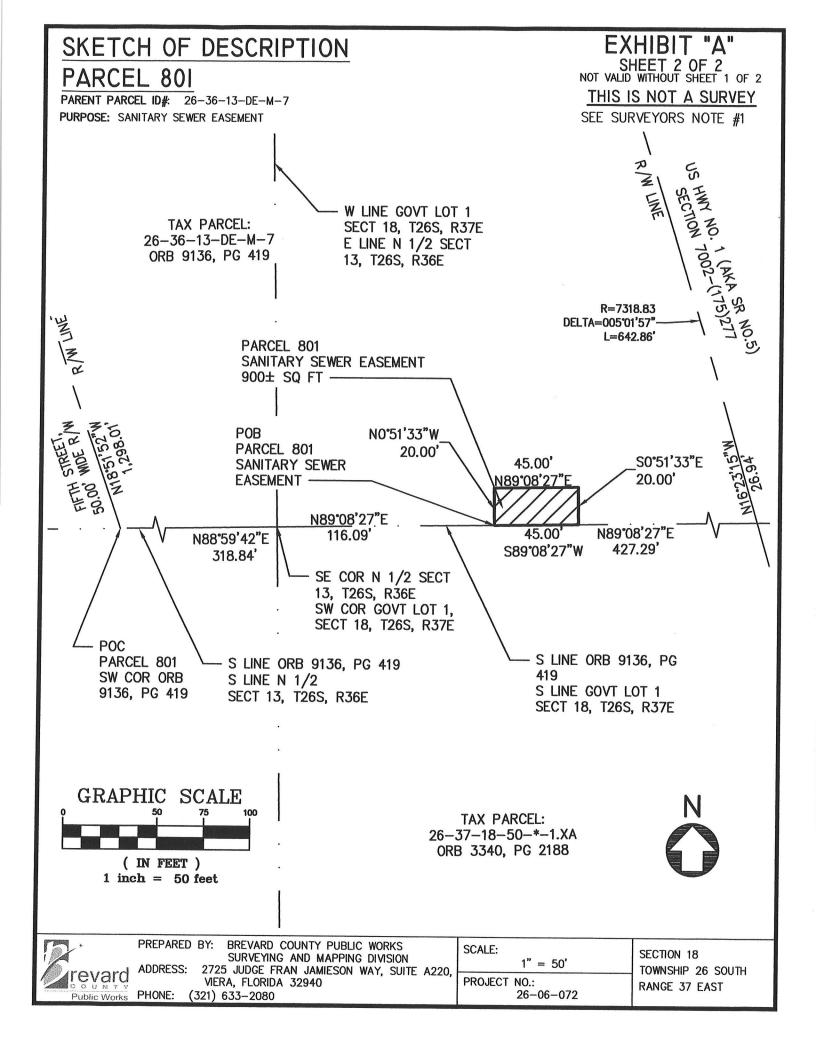

## PARCEL 801

PARENT PARCEL ID#: 26-36-13-DE-M-7 PURPOSE: SANITARY SEWER EASEMENT

EXHIBIT "A" SHEET I OF 2 NOT VALID WITHOUT SHEET 2 OF 2 THIS IS NOT A SURVEY

SEE SURVEYORS NOTE #1

LEGAL DESCRIPTION: PARCEL 801, SANITARY SEWER EASEMENT (BY SURVEYOR)

A PARCEL OF LAND BEING A PORTION OF THOSE LANDS DESCRIBED IN OFFICIAL RECORDS BOOK 9136, PAGE 419 OF THE PUBLIC RECORDS OF BREVARD COUNTY, FLORIDA, LYING WITHIN GOVERNMENT LOT 1 OF SECTION 18, TOWNSHIP 26 SOUTH, RANGE 37 EAST, BREVARD COUNTY, FLORIDA AND BEING MORE PARTICULARLY DESCRIBED AS FOLLOWS: COMMENCE AT THE SOUTHWEST CORNER OF SAID DESCRIBED LANDS; THENCE NORTH 88° 59' 42"EAST ALONG THE SOUTH LINE OF SAID DESCRIBED LANDS, SAID LINE ALSO BEING THE SOUTH LINE OF THE NORTH HALF OF SECTION 13, TOWNSHIP 26 SOUTH, RANGE 36 EAST FOR A DISTANCE OF 318.84 FEET TO THE SOUTHEAST CORNER OF SAID NORTH HALF, SAID POINT ALSO BEING THE SOUTHWEST CORNER OF SAID GOVERNMENT LOT 1; THENCE NORTH 89' 08' 27" EAST ALONG THE SOUTH LINE OF SAID DESCRIBED LANDS AND ALONG THE SOUTH LINE OF SAID GOVERNMENT LOT 1 FOR A DISTANCE OF 116.09 FEET TO THE POINT OF BEGINNING OF THE HEREIN DESCRIBED PARCEL; THENCE DEPARTING SAID SOUTH LINE, RUN NORTH 00° 51' 33" WEST FOR A DISTANCE OF 20.00 FEET; THENCE NORTH 89° 08' 27" EAST FOR A DISTANCE OF 45.00 FEET; THENCE SOUTH 00° 51' 33" EAST FOR A DISTANCE OF 20.00 FEET TO A POINT ON SAID SOUTH LINE; THENCE SOUTH 89' 08' 27" WEST ALONG SAID SOUTH LINE FOR A DISTANCE OF 45.00 FEET TO THE POINT OF BEGINNING, CONTAINING 900 SQUARE FEET (0.01 ACRES), MORE OR LESS.

ALL DEED, MAP AND PLAT REFERENCES AS SHOWN HEREON. RIGHTS OF WAY AND EASEMENTS SHOWN ON APPLICABLE RECORD PLATS OR INCLUDED IN THE ABOVE REFERENCE MATERIAL ARE INDICATED HEREON. NO OPINION OF TITLE, OWNERSHIP OR UNWRITTEN RIGHTS IS EXPRESSED OR IMPLIED. ALL PUBLIC RECORDS REFERENCED HEREIN ARE PER THE PUBLIC RECORDS OF BREVARD COUNTY, FLORIDA.

#### SURVEYOR'S NOTES:

1. THIS SKETCH IS NOT A SURVEY BUT ONLY A GRAPHIC DEPICTION OF THE LEGAL DESCRIPTION SHOWN HEREIN. 2. BEARINGS SHOWN HEREON ARE SPECIFICALLY BASED ON THE SOUTH LINE OF SAID GOVERNMENT LOT 1, AS BEING NORTH 88' 59' 42" EAST AN ASSUMED BEARING AS SHOWN ON ALTA/NSPS LAND TITLE SURVEY, PREPARED FOR BOCK & CLARK CORPORATION BY AJN SURVEYING, LLC, PROJECT NO. 20174047-11, DATED 10/27/2017. 3. REFERENCE MATERIAL: