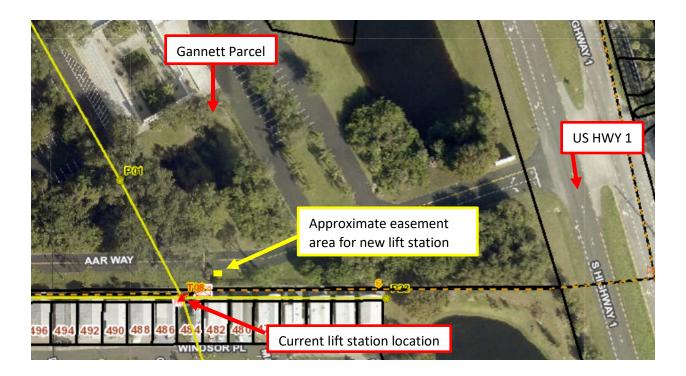

## **LOCATION MAP**

## Section 13, Township 26 South, Range 36 East - District 4

PROPERTY LOCATION: 3101 Gannett Plaza Avenue in Rockledge

OWNERS NAME: 3101 Gannett Plaza Ave, LLC