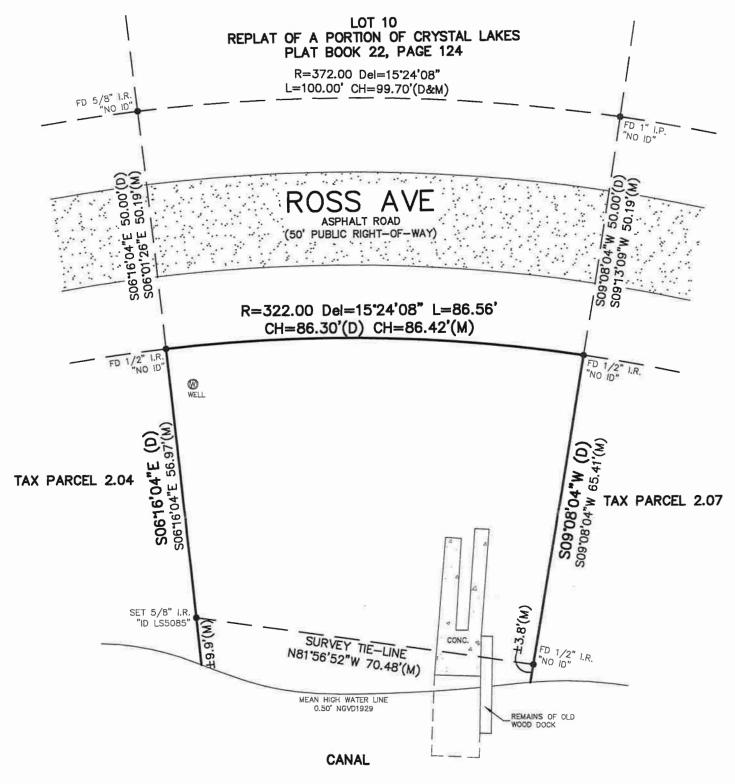

## **BOUNDARY SURVEY**

PARCEL E — A PART OF TRACT NO. 2, BLOCK J, CRYSTAL LAKES, SECOND ADDITION, AS RECORDED IN PLAT BOOK 17, PAGE 57, PUBLIC RECORDS OF BREVARD COUNTY, FLORIDA, AND BEING THAT PORTION OF SAID TRACT NO. 2 LYING SOUTHERLY OF ROSS AVENUE AND EXTENDING TO THE ORDINARY HIGH WATER LINE OF THE EXISTING CANAL AND BOUNDED BY SOUTHERLY PROLONGATIONS OF THE SIDE LEGAL: BOUNDARY LINES OF LOT 10, REPLAT OF A PORTION OF CRYSTAL LAKES, AS RECORDED IN PLAT BOOK 22, PAGE 124, PUBLIC RECORDS OF BREVARD COUNTY, FLORIDA.

SURVEYOR'S NOTES:

1) THE BEARING SYSTEM SHOWN HEREON IS BASED ON A ASSUMED BEARING OF S.06"16'04"E., ALONG THE EAST RIGHT-OF-WAY LINE OF PARCEL 2.01.

2) AS PER FLOOD INSURANCE RATE MAP NO.12009C 682 G, INDEX DATED 03-17-2014, THE ABOVE DESCRIBED PROPERTY LIES IN ZONE AE.

3) THIS SURVEY WAS PREPARED FROM TITLE INFORMATION PROVIDED TO THE SURVEYOR. THERE MAY BE ADDITIONAL RESTRICTIONS OR EASEMENTS THAT AFFECT THE PROPERTY.

4) UNDERGROUND UTILITIES AND FOUNDATIONS HAVE NOT BEEN SHOWN.

5) LANDS SHOWN HERON WERE NOT ABSTRACTED FOR RIGHT-OF-WAY, RESERVATION, AGREEMENT AND/OR EASEMENTS OF RECORD, SUCH INFORMATION IF DESIRED, SHOULD BE OBTAINED AND CONFIRMED BY OTHER THROUGH APPROPRIATE TITLE VERIFICATION.