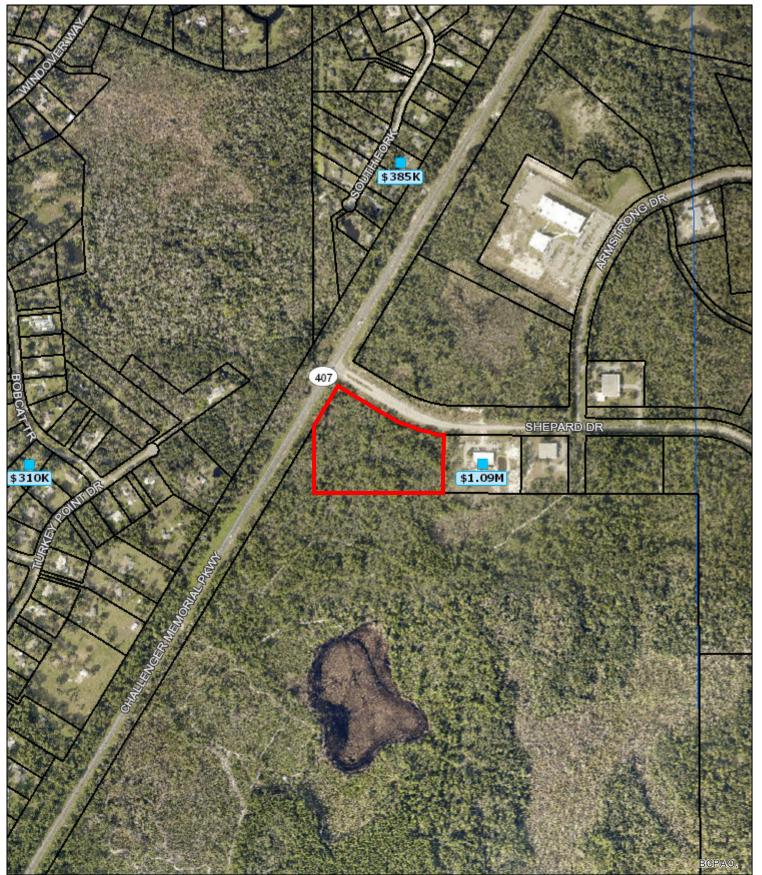

All BCPAO maps and/or map applications are maintained for assessment and illustrative purposes only and do not represent surveys, plats, or any other legal instrument. Likewise, measurement and location tools are for assessment and illustrative purposes only and do not necessarily reflect real-world conditions. Due to the nature of Geographic Information Systems (GIS) and cadastral mapping, map layers may not precisely align and may not represent precise location, shape, and/or legal boundaries. Only a Florida-licensed surveyor can determine legally-relevant property boundaries, elevation, distance, area, and/or location in Florida.