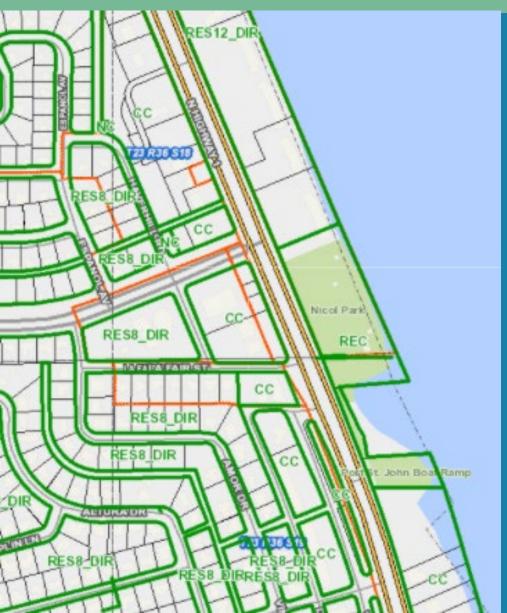

#### Map of three areas for consideration

- No changes recommended in the area of Fay Blvd and US 1.
- Current FLU and Zoning designations are consistent.

|                                                           |                | FLU                 |
|-----------------------------------------------------------|----------------|---------------------|
| US 1 - north<br>(from Fay<br>Blvd to<br>Kings Hwy)        | East side US 1 | RES 12<br>Dir       |
|                                                           | West side US 1 | CC                  |
| US 1 - south<br>(from Fay<br>Blvd to<br>Broadway<br>Blvd) | East side US 1 | CC, NC,<br>PUB, REC |
|                                                           | West side US 1 | CC, PUB             |