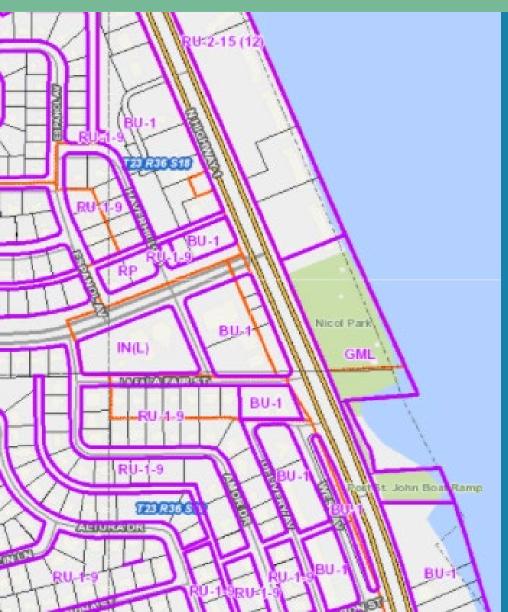

- No changes recommended in the area of Fay Blvd and US 1.
- Current FLU and Zoning designations are consistent.

|                                                           |                   | ZONING                                |
|-----------------------------------------------------------|-------------------|---------------------------------------|
| US 1 - north<br>(from Fay<br>Blvd to<br>Kings Hwy)        | East side<br>US 1 | RU-2-15                               |
|                                                           | West side<br>US 1 | BU-1                                  |
| US 1 - south<br>(from Fay<br>Blvd to<br>Broadway<br>Blvd) | East side<br>US 1 | BU-1, BU-2,<br>GML, RU-2-<br>12, IN-L |
|                                                           | West side<br>US 1 | BU-1, BU-2,<br>GML-U                  |