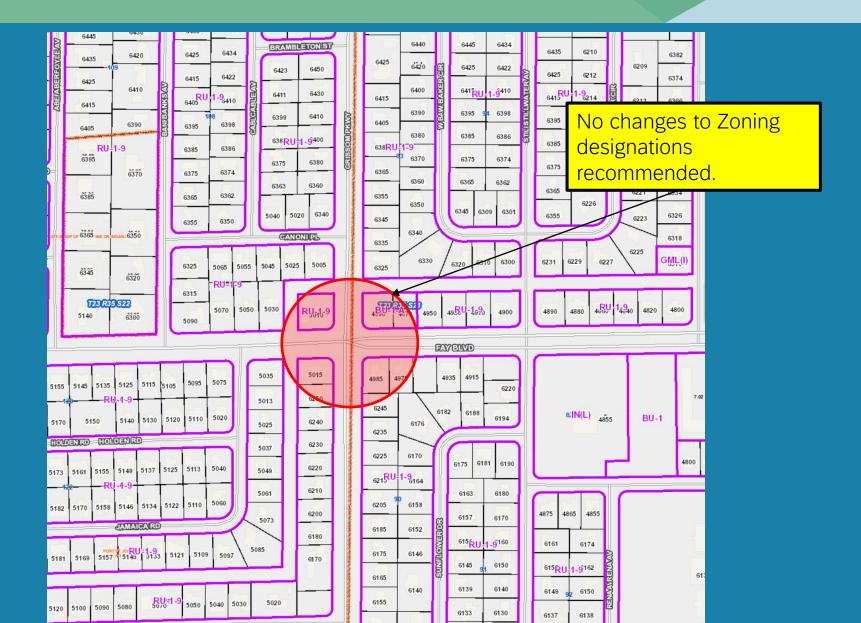

# Port St. John Small Area Study (SAS)

September 24, 2020

- Staff has identified three areas for consideration:
  - Fay Blvd. (Stillwater Ave. to Waterloo Ave.)
  - Intersection at Fay Blvd. and Grissom Pkwy.
  - Intersection at Fay Blvd. and US 1.
- Future Land Use and Zoning should be changed to meet the current development trends in the area and to correct inconsistencies.