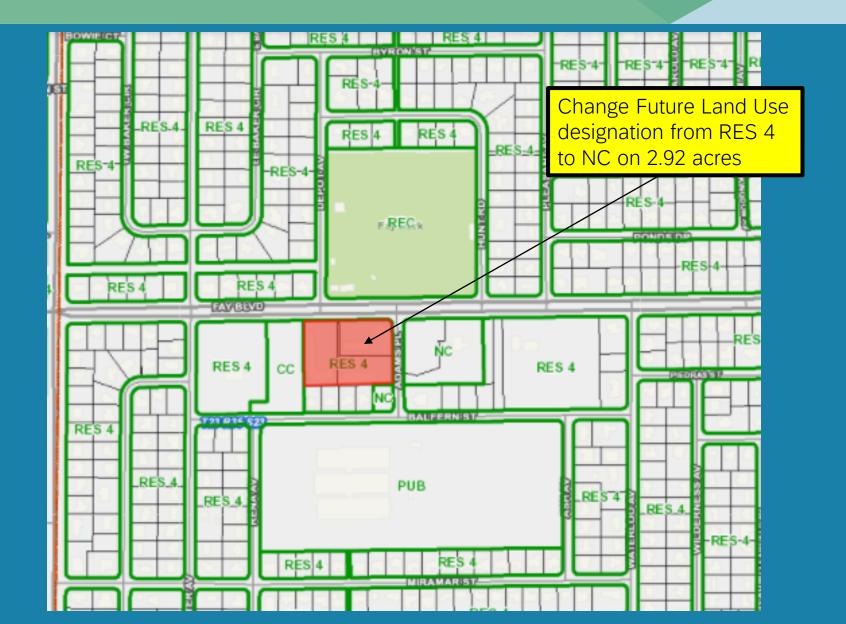

# Port St. John Small Area Study (SAS)

September 24, 2020

- Staff has identified three areas for consideration:
  - Fay Blvd. (Stillwater Ave. to Waterloo Ave.)
  - Intersection at Fay Blvd. and Grissom Pkwy.
  - Intersection at Fay Blvd. and US 1.
- Future Land Use and Zoning should be changed to meet the current development trends in the area and to correct inconsistencies.