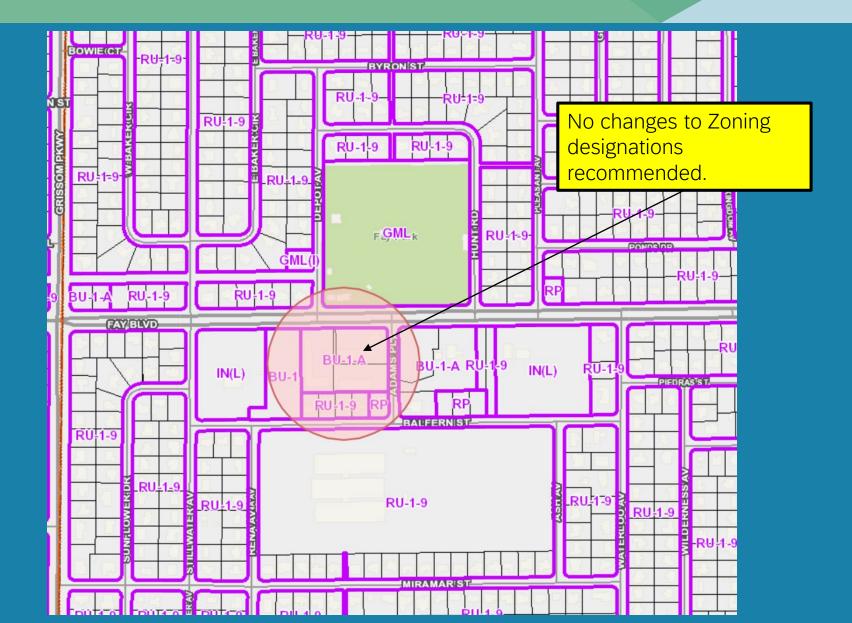

# Port St. John Small Area Study (SAS)

September 24, 2020

- Staff has identified three areas for consideration:
  - Fay Blvd. (Stillwater Ave. to Waterloo Ave.)
  - Intersection at Fay Blvd. and Grissom Pkwy.
  - Intersection at Fay Blvd. and US 1.
- Future Land Use and Zoning should be changed to meet the current development trends in the area and to correct inconsistencies.