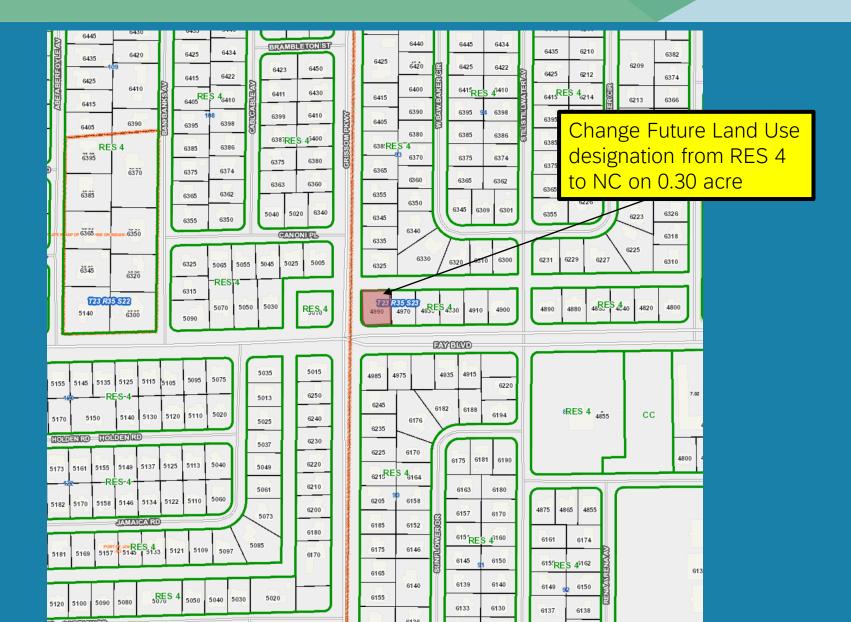

# Port St. John Small Area Study (SAS)

September 24, 2020

- Staff has identified three areas for consideration:
  - Fay Blvd. (Stillwater Ave. to Waterloo Ave.)
  - Intersection at Fay Blvd. and Grissom Pkwy.
  - Intersection at Fay Blvd. and US 1.
- Future Land Use and Zoning should be changed to meet the current development trends in the area and to correct inconsistencies.