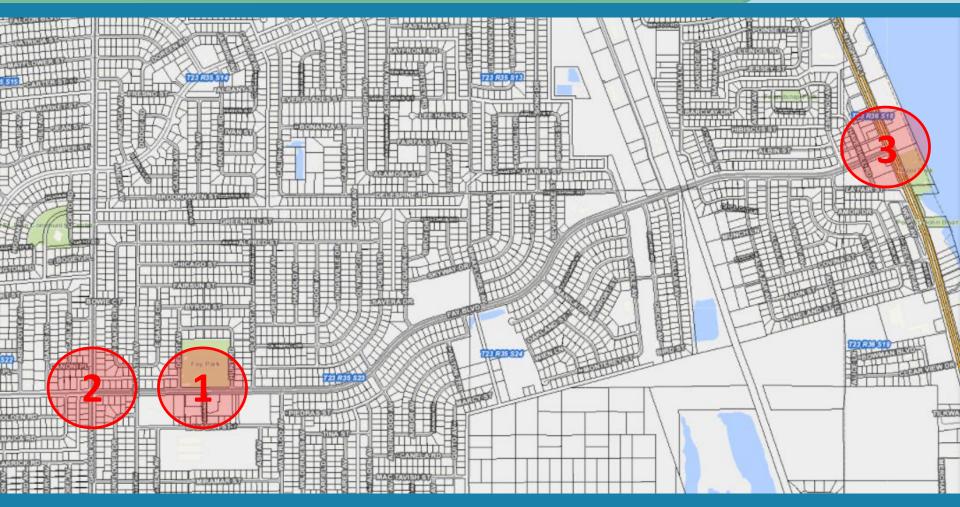

# Port St. John Small Area Study (SAS)

September 24, 2020

- Staff has identified three areas for consideration:
  - Fay Blvd. (Stillwater Ave. to Waterloo Ave.)
  - Intersection at Fay Blvd. and Grissom Pkwy.
  - Intersection at Fay Blvd. and US 1.
- Future Land Use and Zoning should be changed to meet the current development trends in the area and to correct inconsistencies.

#### Map of three areas for consideration

- No changes recommended in the area of Fay Blvd and US 1.
- Current FLU and Zoning designations are consistent.

|                                                           |                | FLU                 |
|-----------------------------------------------------------|----------------|---------------------|
| US 1 - north<br>(from Fay<br>Blvd to<br>Kings Hwy)        | East side US 1 | RES 12<br>Dir       |
|                                                           | West side US 1 | CC                  |
| US 1 - south<br>(from Fay<br>Blvd to<br>Broadway<br>Blvd) | East side US 1 | CC, NC,<br>PUB, REC |
|                                                           | West side US 1 | CC, PUB             |

- No changes recommended in the area of Fay Blvd and US 1.
- Current FLU and Zoning designations are consistent.

|                                                           |                   | ZONING                                |
|-----------------------------------------------------------|-------------------|---------------------------------------|
| US 1 - north<br>(from Fay<br>Blvd to<br>Kings Hwy)        | East side<br>US 1 | RU-2-15                               |
|                                                           | West side<br>US 1 | BU-1                                  |
| US 1 - south<br>(from Fay<br>Blvd to<br>Broadway<br>Blvd) | East side<br>US 1 | BU-1, BU-2,<br>GML, RU-2-<br>12, IN-L |
|                                                           | West side<br>US 1 | BU-1, BU-2,<br>GML-U                  |