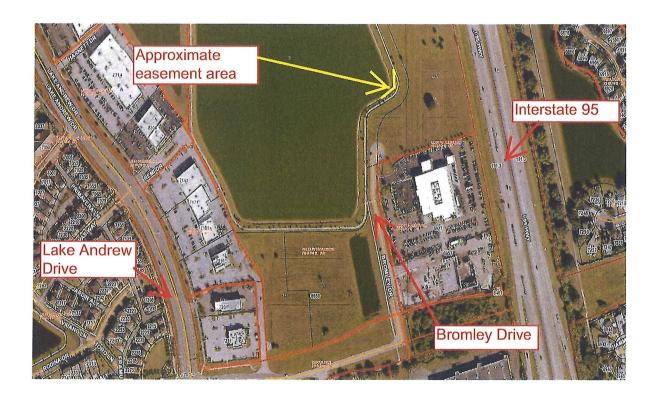

## **LOCATION MAP**

## Section 9, Township 26 South, Range 36 East - District 4

PROPERTY LOCATION: West of Interstate 95 and east of Lake Andrew Drive, in Viera

OWNERS NAME: Central Viera Community Association, Inc.