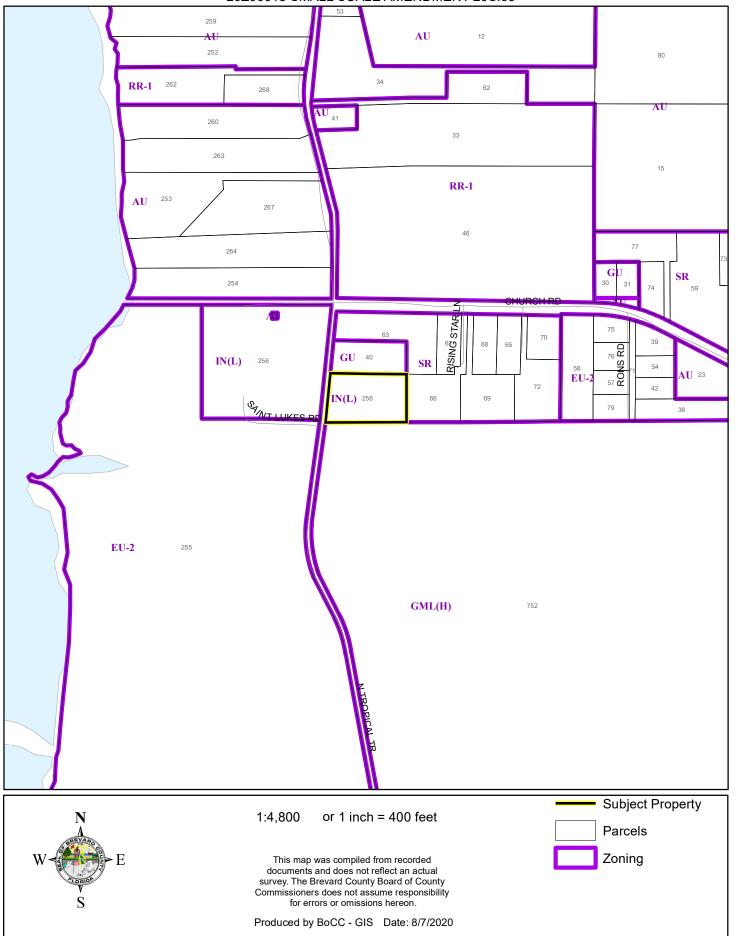

## LOCATION MAP



## ZONING MAP



### FUTURE LAND USE MAP



## PROPOSED FUTURE LAND USE MAP



## AERIAL MAP

ST. LUKE'S EPISCOPAL CHURCH OF COURTENAY FL., INC 20Z00018 SMALL SCALE AMENDMENT 20S.05





1:2,400 or 1 inch = 200 feet

PHOTO YEAR: 2020

This map was compiled from recorded documents and does not reflect an actual survey. The Brevard County Board of County Commissioners does not assume responsibility for errors or omissions hereon.

Produced by BoCC - GIS Date: 8/7/2020

Subject Property

Parcels

### NWI WETLANDS MAP



## SJRWMD FLUCCS WETLANDS - 6000 Series MAP



# USDA SCSSS SOILS MAP



### FEMA FLOOD ZONES MAP



## COASTAL HIGH HAZARD AREA MAP



## INDIAN RIVER LAGOON SEPTIC OVERLAY MAP



## EAGLE NESTS MAP



## SCRUB JAY OCCUPANCY MAP



## SJRWMD FLUCCS UPLAND FORESTS - 4000 Series MAP