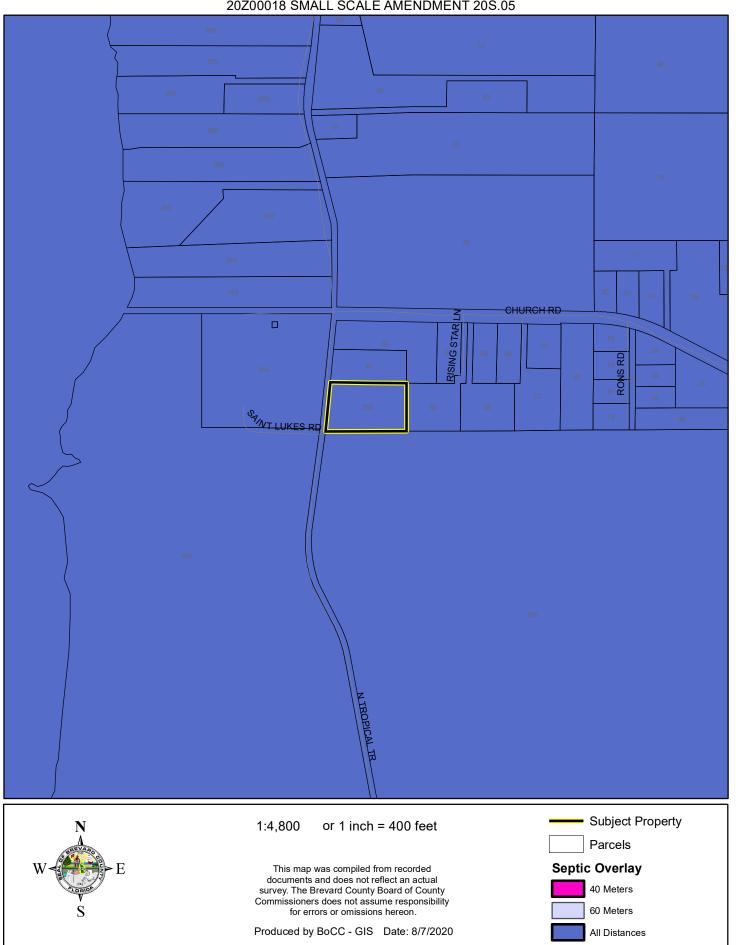

## LOCATION MAP



## ZONING MAP



### FUTURE LAND USE MAP



## PROPOSED FUTURE LAND USE MAP



## AERIAL MAP

ST. LUKE'S EPISCOPAL CHURCH OF COURTENAY FL., INC 20Z00018 SMALL SCALE AMENDMENT 20S.05





1:2,400 or 1 inch = 200 feet

PHOTO YEAR: 2020

This map was compiled from recorded documents and does not reflect an actual survey. The Brevard County Board of County Commissioners does not assume responsibility for errors or omissions hereon.

Produced by BoCC - GIS Date: 8/7/2020

Subject Property

Parcels

### NWI WETLANDS MAP



## SJRWMD FLUCCS WETLANDS - 6000 Series MAP



# USDA SCSSS SOILS MAP



### FEMA FLOOD ZONES MAP



## COASTAL HIGH HAZARD AREA MAP



## INDIAN RIVER LAGOON SEPTIC OVERLAY MAP



## EAGLE NESTS MAP



## SCRUB JAY OCCUPANCY MAP



## SJRWMD FLUCCS UPLAND FORESTS - 4000 Series MAP