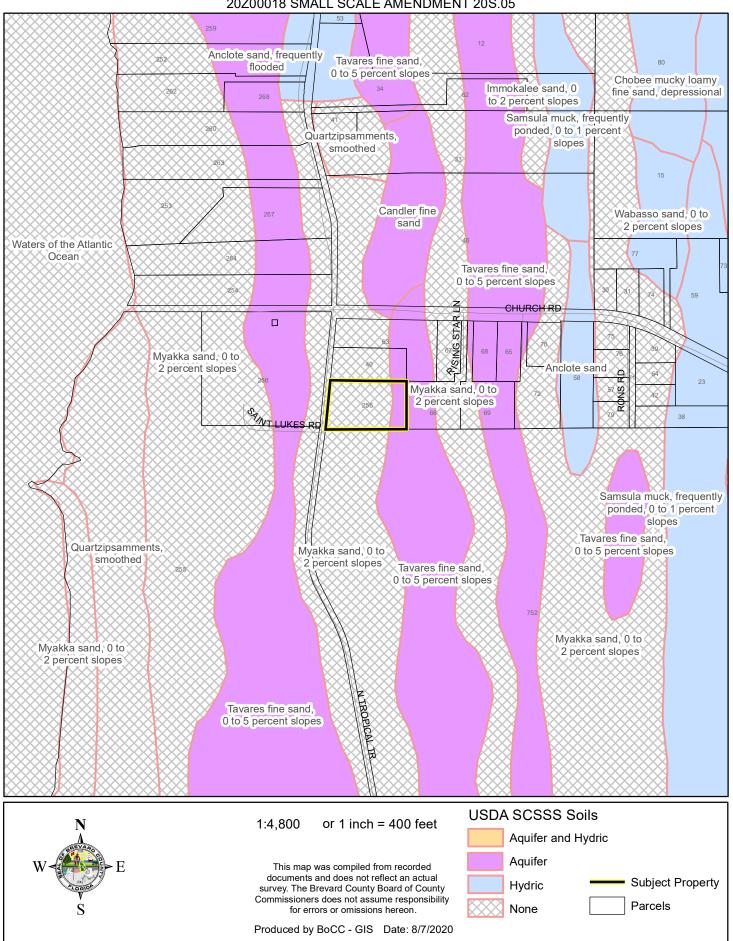

## LOCATION MAP



## ZONING MAP



### FUTURE LAND USE MAP



## PROPOSED FUTURE LAND USE MAP



## AERIAL MAP

ST. LUKE'S EPISCOPAL CHURCH OF COURTENAY FL., INC 20Z00018 SMALL SCALE AMENDMENT 20S.05





1:2,400 or 1 inch = 200 feet

PHOTO YEAR: 2020

This map was compiled from recorded documents and does not reflect an actual survey. The Brevard County Board of County Commissioners does not assume responsibility for errors or omissions hereon.

Produced by BoCC - GIS Date: 8/7/2020

Subject Property

Parcels

### NWI WETLANDS MAP



## SJRWMD FLUCCS WETLANDS - 6000 Series MAP



# USDA SCSSS SOILS MAP



### FEMA FLOOD ZONES MAP



## COASTAL HIGH HAZARD AREA MAP



## INDIAN RIVER LAGOON SEPTIC OVERLAY MAP



## EAGLE NESTS MAP



## SCRUB JAY OCCUPANCY MAP



## SJRWMD FLUCCS UPLAND FORESTS - 4000 Series MAP