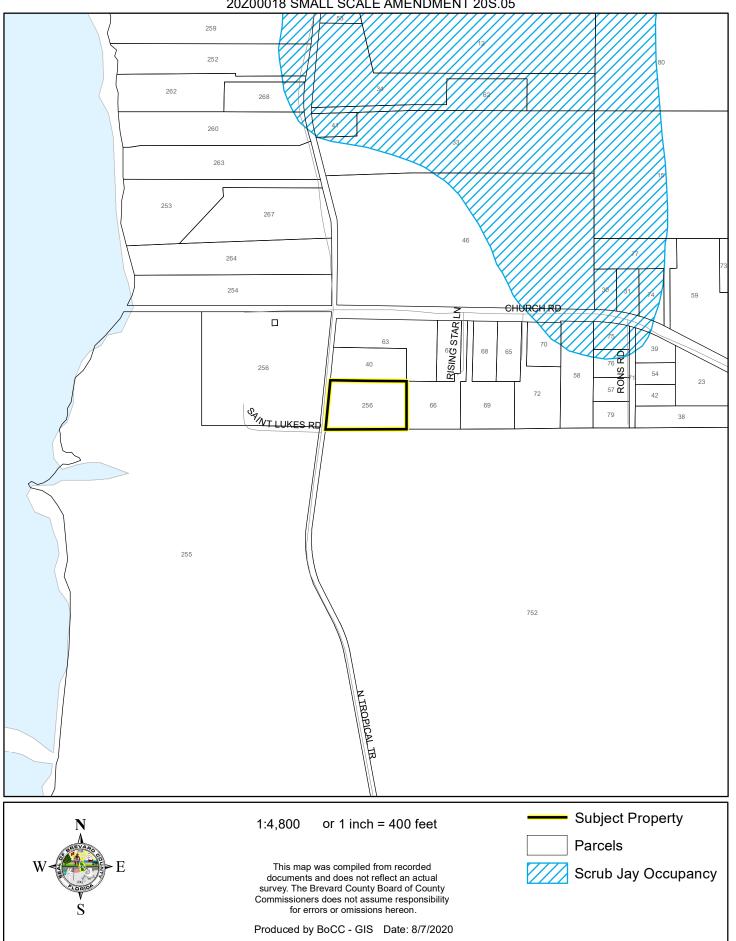

## LOCATION MAP



## ZONING MAP



### FUTURE LAND USE MAP



## PROPOSED FUTURE LAND USE MAP



## AERIAL MAP

ST. LUKE'S EPISCOPAL CHURCH OF COURTENAY FL., INC 20Z00018 SMALL SCALE AMENDMENT 20S.05





1:2,400 or 1 inch = 200 feet

PHOTO YEAR: 2020

This map was compiled from recorded documents and does not reflect an actual survey. The Brevard County Board of County Commissioners does not assume responsibility for errors or omissions hereon.

Produced by BoCC - GIS Date: 8/7/2020

Subject Property

Parcels

### NWI WETLANDS MAP



## SJRWMD FLUCCS WETLANDS - 6000 Series MAP



# USDA SCSSS SOILS MAP



### FEMA FLOOD ZONES MAP



## COASTAL HIGH HAZARD AREA MAP



## INDIAN RIVER LAGOON SEPTIC OVERLAY MAP



## EAGLE NESTS MAP



## SCRUB JAY OCCUPANCY MAP



## SJRWMD FLUCCS UPLAND FORESTS - 4000 Series MAP