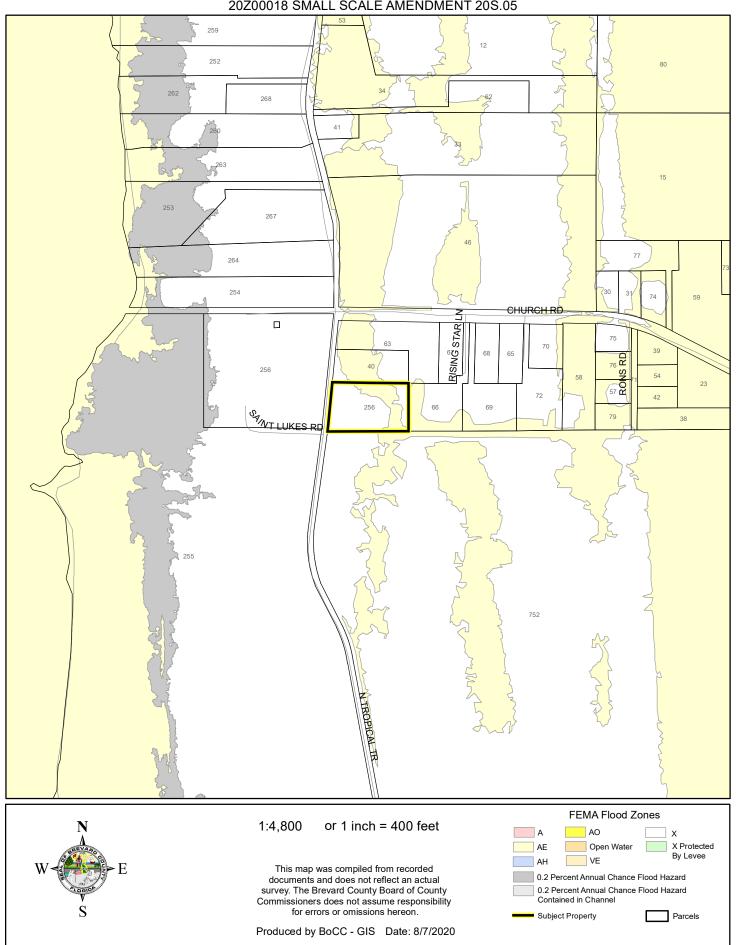

## LOCATION MAP



## ZONING MAP



### FUTURE LAND USE MAP



## PROPOSED FUTURE LAND USE MAP



## AERIAL MAP

ST. LUKE'S EPISCOPAL CHURCH OF COURTENAY FL., INC 20Z00018 SMALL SCALE AMENDMENT 20S.05





1:2,400 or 1 inch = 200 feet

PHOTO YEAR: 2020

This map was compiled from recorded documents and does not reflect an actual survey. The Brevard County Board of County Commissioners does not assume responsibility for errors or omissions hereon.

Produced by BoCC - GIS Date: 8/7/2020

Subject Property

Parcels

### NWI WETLANDS MAP



## SJRWMD FLUCCS WETLANDS - 6000 Series MAP



# USDA SCSSS SOILS MAP



### FEMA FLOOD ZONES MAP



## COASTAL HIGH HAZARD AREA MAP



## INDIAN RIVER LAGOON SEPTIC OVERLAY MAP



## EAGLE NESTS MAP



## SCRUB JAY OCCUPANCY MAP



## SJRWMD FLUCCS UPLAND FORESTS - 4000 Series MAP