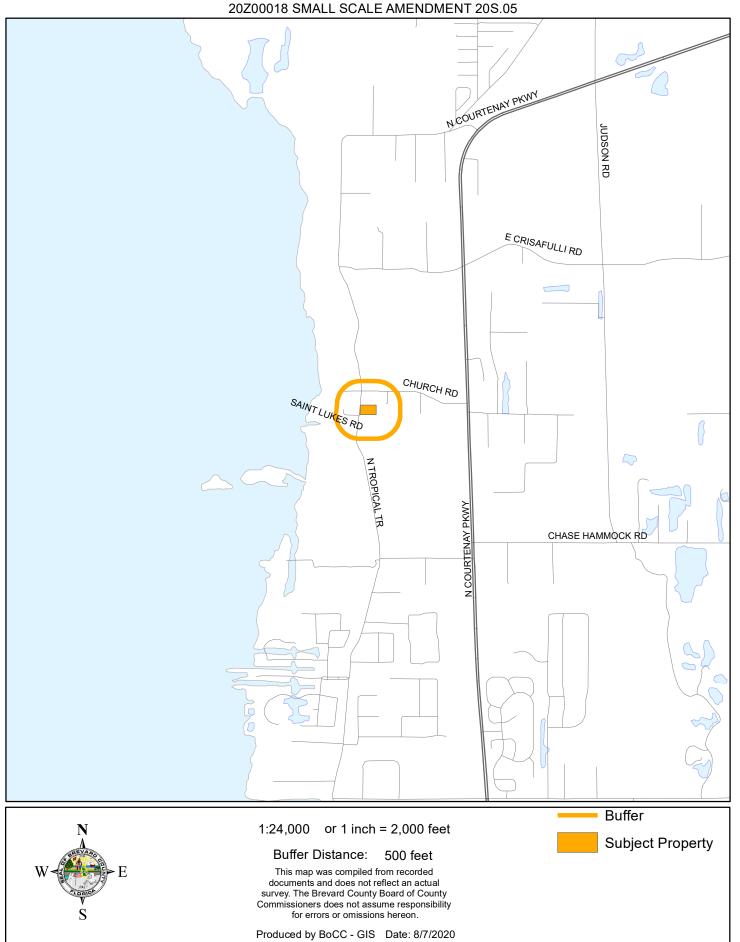

## LOCATION MAP



## ZONING MAP



### FUTURE LAND USE MAP



## PROPOSED FUTURE LAND USE MAP



## AERIAL MAP

ST. LUKE'S EPISCOPAL CHURCH OF COURTENAY FL., INC 20Z00018 SMALL SCALE AMENDMENT 20S.05





1:2,400 or 1 inch = 200 feet

PHOTO YEAR: 2020

This map was compiled from recorded documents and does not reflect an actual survey. The Brevard County Board of County Commissioners does not assume responsibility for errors or omissions hereon.

Produced by BoCC - GIS Date: 8/7/2020

Subject Property

Parcels

### NWI WETLANDS MAP



## SJRWMD FLUCCS WETLANDS - 6000 Series MAP



# USDA SCSSS SOILS MAP



### FEMA FLOOD ZONES MAP



## COASTAL HIGH HAZARD AREA MAP



## INDIAN RIVER LAGOON SEPTIC OVERLAY MAP



## EAGLE NESTS MAP



## SCRUB JAY OCCUPANCY MAP



## SJRWMD FLUCCS UPLAND FORESTS - 4000 Ser