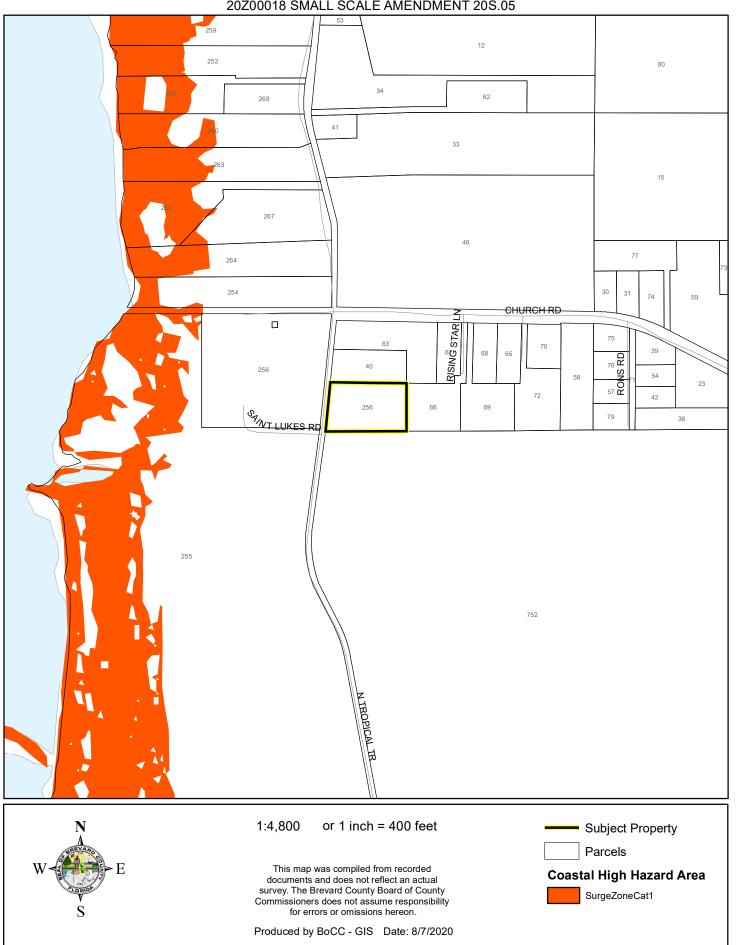

## LOCATION MAP



## ZONING MAP



### FUTURE LAND USE MAP



## PROPOSED FUTURE LAND USE MAP



## AERIAL MAP

ST. LUKE'S EPISCOPAL CHURCH OF COURTENAY FL., INC 20Z00018 SMALL SCALE AMENDMENT 20S.05





1:2,400 or 1 inch = 200 feet

PHOTO YEAR: 2020

This map was compiled from recorded documents and does not reflect an actual survey. The Brevard County Board of County Commissioners does not assume responsibility for errors or omissions hereon.

Produced by BoCC - GIS Date: 8/7/2020

Subject Property

Parcels

### NWI WETLANDS MAP



## SJRWMD FLUCCS WETLANDS - 6000 Series MAP



# USDA SCSSS SOILS MAP



### FEMA FLOOD ZONES MAP



## COASTAL HIGH HAZARD AREA MAP



## INDIAN RIVER LAGOON SEPTIC OVERLAY MAP



## EAGLE NESTS MAP



## SCRUB JAY OCCUPANCY MAP



## SJRWMD FLUCCS UPLAND FORESTS - 4000 Series MAP