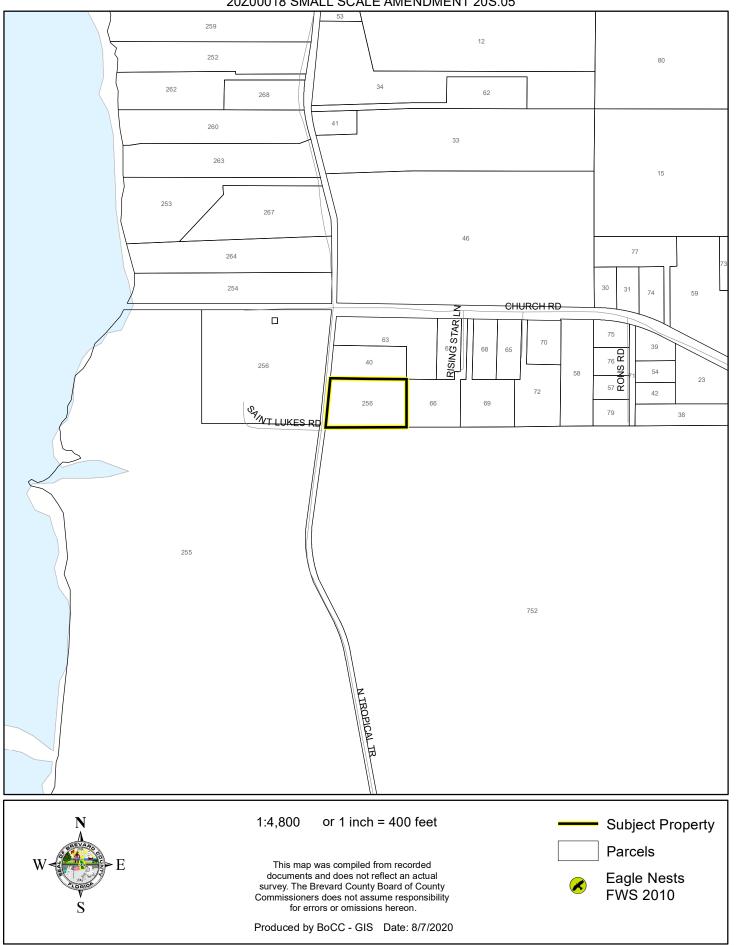

## LOCATION MAP



## ZONING MAP



### FUTURE LAND USE MAP



## PROPOSED FUTURE LAND USE MAP



## AERIAL MAP

ST. LUKE'S EPISCOPAL CHURCH OF COURTENAY FL., INC 20Z00018 SMALL SCALE AMENDMENT 20S.05





1:2,400 or 1 inch = 200 feet

PHOTO YEAR: 2020

This map was compiled from recorded documents and does not reflect an actual survey. The Brevard County Board of County Commissioners does not assume responsibility for errors or omissions hereon.

Produced by BoCC - GIS Date: 8/7/2020

Subject Property

Parcels

### NWI WETLANDS MAP



## SJRWMD FLUCCS WETLANDS - 6000 Series MAP



# USDA SCSSS SOILS MAP



### FEMA FLOOD ZONES MAP



## COASTAL HIGH HAZARD AREA MAP



## INDIAN RIVER LAGOON SEPTIC OVERLAY MAP



## EAGLE NESTS MAP



## SCRUB JAY OCCUPANCY MAP



## SJRWMD FLUCCS UPLAND FORESTS - 4000 Series MAP