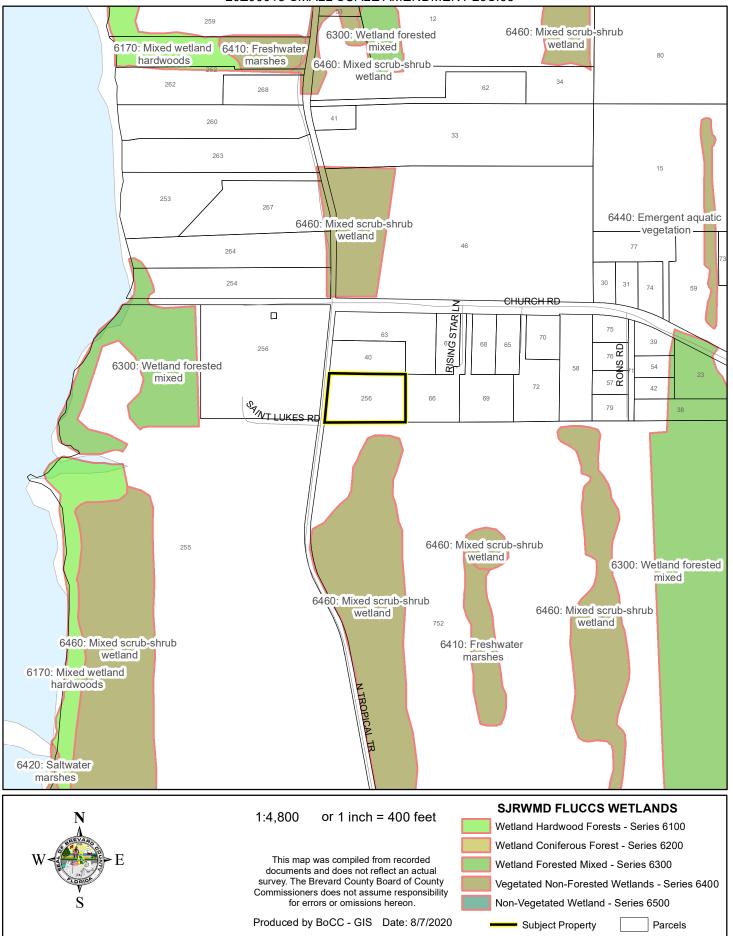

## LOCATION MAP



## ZONING MAP



### FUTURE LAND USE MAP



## PROPOSED FUTURE LAND USE MAP



## AERIAL MAP

ST. LUKE'S EPISCOPAL CHURCH OF COURTENAY FL., INC 20Z00018 SMALL SCALE AMENDMENT 20S.05





1:2,400 or 1 inch = 200 feet

PHOTO YEAR: 2020

This map was compiled from recorded documents and does not reflect an actual survey. The Brevard County Board of County Commissioners does not assume responsibility for errors or omissions hereon.

Produced by BoCC - GIS Date: 8/7/2020

Subject Property

Parcels

### NWI WETLANDS MAP



## SJRWMD FLUCCS WETLANDS - 6000 Series MAP



# USDA SCSSS SOILS MAP



### FEMA FLOOD ZONES MAP



## COASTAL HIGH HAZARD AREA MAP



## INDIAN RIVER LAGOON SEPTIC OVERLAY MAP



## EAGLE NESTS MAP



## SCRUB JAY OCCUPANCY MAP



## SJRWMD FLUCCS UPLAND FORESTS - 4000 Series MAP