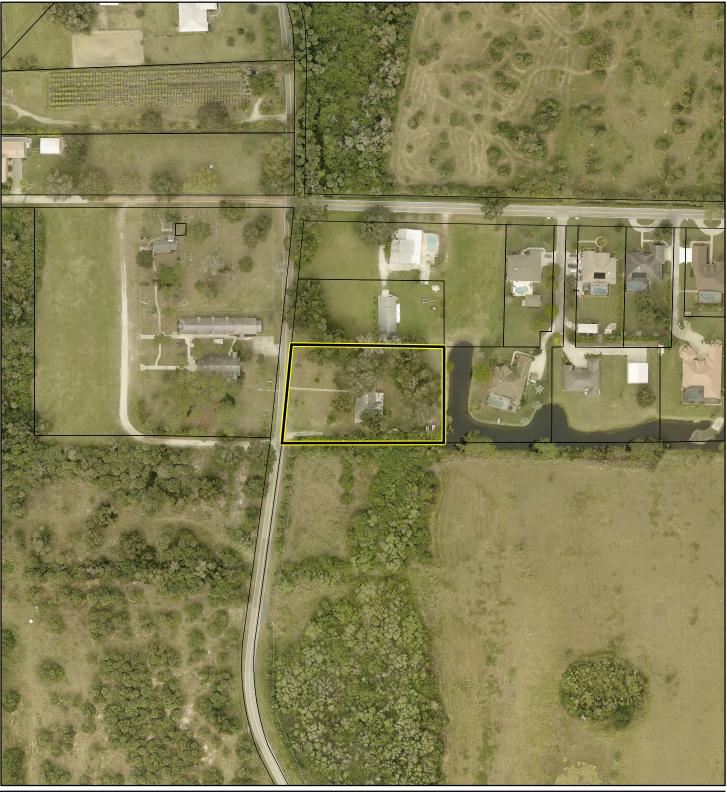

## AERIAL MAP

ST. LUKE'S EPISCOPAL CHURCH OF COURTENAY FL., INC 20Z00018 SMALL SCALE AMENDMENT 20S.05

1:2,400 or 1 inch = 200 feet

PHOTO YEAR: 2020

This map was compiled from recorded documents and does not reflect an actual survey. The Brevard County Board of County Commissioners does not assume responsibility for errors or omissions hereon.

Produced by BoCC - GIS Date: 8/7/2020

Subject Property

Parcels