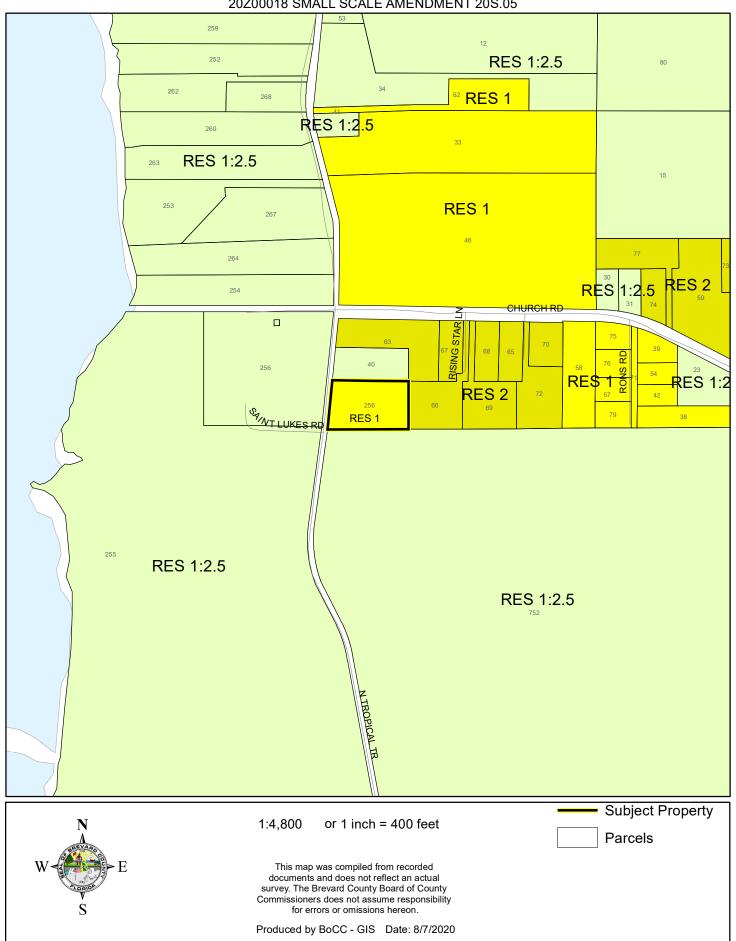

## LOCATION MAP



## ZONING MAP



### FUTURE LAND USE MAP



## PROPOSED FUTURE LAND USE MAP



## AERIAL MAP

ST. LUKE'S EPISCOPAL CHURCH OF COURTENAY FL., INC 20Z00018 SMALL SCALE AMENDMENT 20S.05





1:2,400 or 1 inch = 200 feet

PHOTO YEAR: 2020

This map was compiled from recorded documents and does not reflect an actual survey. The Brevard County Board of County Commissioners does not assume responsibility for errors or omissions hereon.

Produced by BoCC - GIS Date: 8/7/2020

Subject Property

Parcels

### NWI WETLANDS MAP



## SJRWMD FLUCCS WETLANDS - 6000 Series MAP



# USDA SCSSS SOILS MAP



### FEMA FLOOD ZONES MAP



## COASTAL HIGH HAZARD AREA MAP



## INDIAN RIVER LAGOON SEPTIC OVERLAY MAP



## EAGLE NESTS MAP



## SCRUB JAY OCCUPANCY MAP



## SJRWMD FLUCCS UPLAND FORESTS - 4000 Series MAP