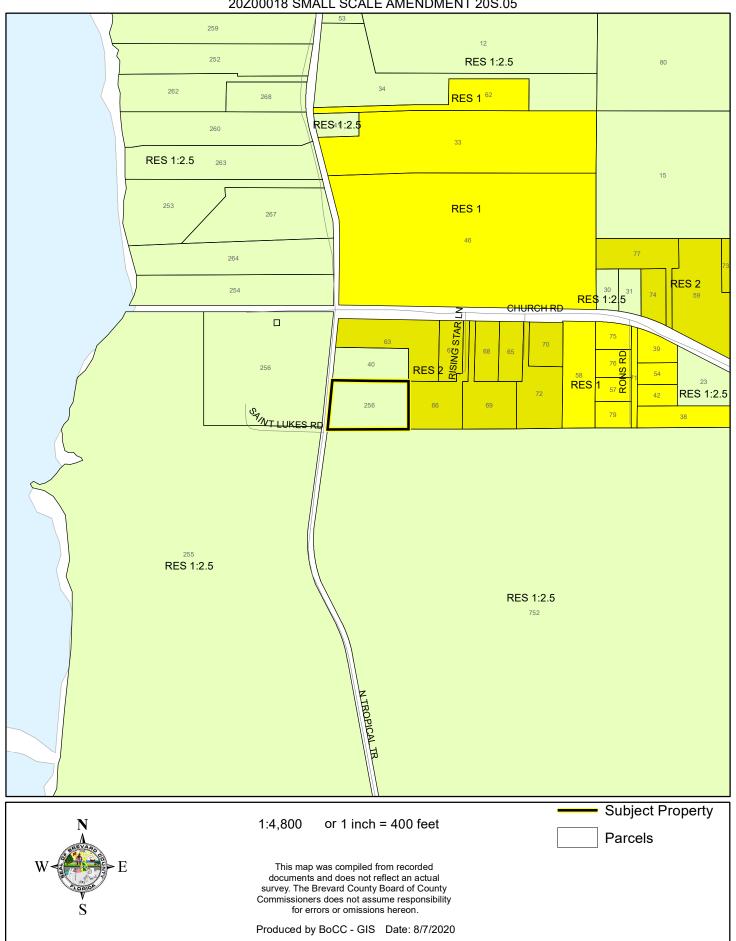

## LOCATION MAP



## ZONING MAP



### FUTURE LAND USE MAP



## PROPOSED FUTURE LAND USE MAP



## AERIAL MAP

ST. LUKE'S EPISCOPAL CHURCH OF COURTENAY FL., INC 20Z00018 SMALL SCALE AMENDMENT 20S.05





1:2,400 or 1 inch = 200 feet

PHOTO YEAR: 2020

This map was compiled from recorded documents and does not reflect an actual survey. The Brevard County Board of County Commissioners does not assume responsibility for errors or omissions hereon.

Produced by BoCC - GIS Date: 8/7/2020

Subject Property

Parcels

### NWI WETLANDS MAP



## SJRWMD FLUCCS WETLANDS - 6000 Series MAP



# USDA SCSSS SOILS MAP



### FEMA FLOOD ZONES MAP



## COASTAL HIGH HAZARD AREA MAP



## INDIAN RIVER LAGOON SEPTIC OVERLAY MAP



## EAGLE NESTS MAP



## SCRUB JAY OCCUPANCY MAP



## SJRWMD FLUCCS UPLAND FORESTS - 4000 Series MAP