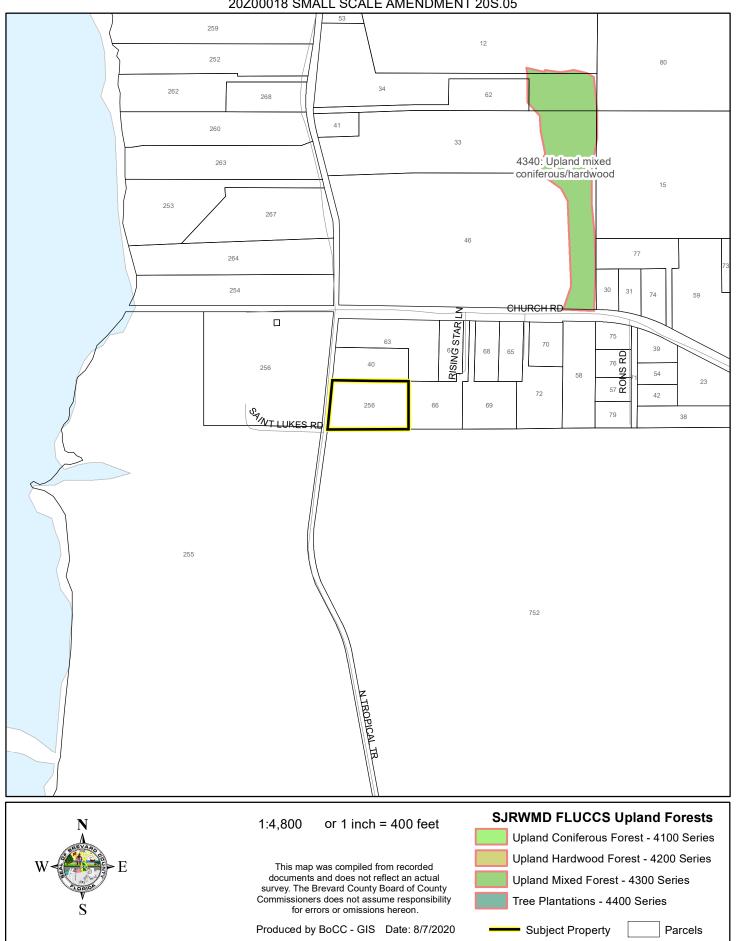

NG MAP



### FUTURE LAND USE MAP



## PROPOSED FUTURE LAND USE MAP



## AERIAL MAP

ST. LUKE'S EPISCOPAL CHURCH OF COURTENAY FL., INC 20Z00018 SMALL SCALE AMENDMENT 20S.05





1:2,400 or 1 inch = 200 feet

PHOTO YEAR: 2020

This map was compiled from recorded documents and does not reflect an actual survey. The Brevard County Board of County Commissioners does not assume responsibility for errors or omissions hereon.

Produced by BoCC - GIS Date: 8/7/2020

Subject Property

Parcels

### NWI WETLANDS MAP



## SJRWMD FLUCCS WETLANDS - 6000 Series MAP



# USDA SCSSS SOILS MAP



### FEMA FLOOD ZONES MAP



## COASTAL HIGH HAZARD AREA MAP



## INDIAN RIVER LAGOON SEPTIC OVERLAY MAP



## EAGLE NESTS MAP



## SCRUB JAY OCCUPANCY MAP



## SJRWMD FLUCCS UPLAND FORESTS - 4000 Series MAP