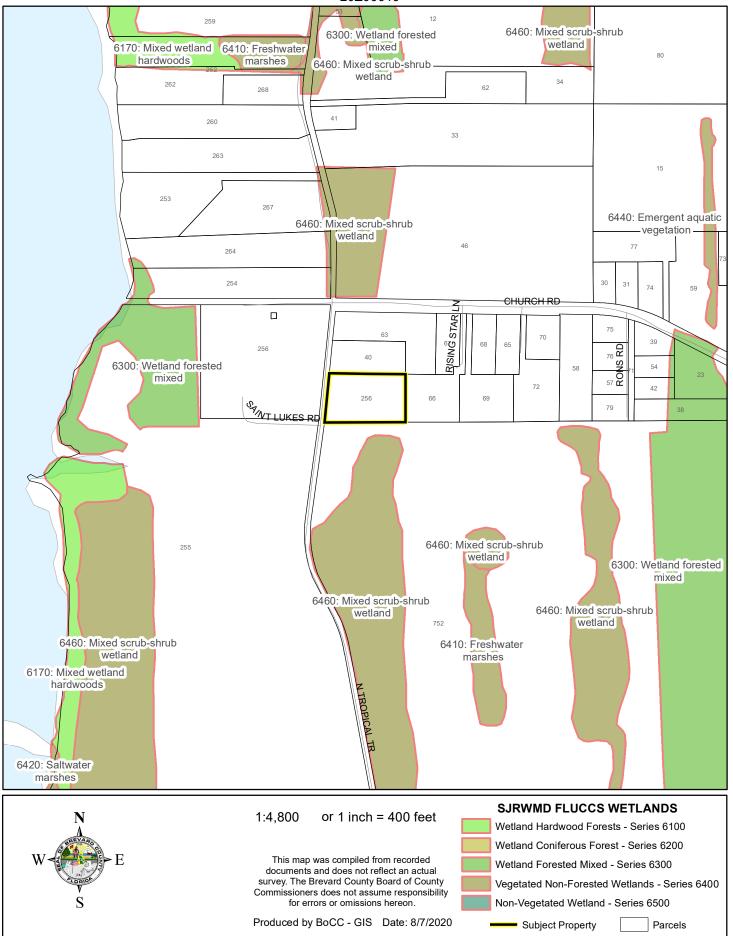

#### LOCATION MAP



#### ZONING MAP



#### FUTURE LAND USE MAP



#### AERIAL MAP

# ST. LUKE'S EPISCOPAL CHURCH OF COURTENAY FL., INC 20Z00019





1:2,400 or 1 inch = 200 feet

PHOTO YEAR: 2020

This map was compiled from recorded documents and does not reflect an actual survey. The Brevard County Board of County Commissioners does not assume responsibility for errors or omissions hereon.

Produced by BoCC - GIS Date: 8/7/2020

Subject Property

Parcels

#### NWI WETLANDS MAP



#### SJRWMD FLUCCS WETLANDS - 6000 Series MAP



#### USDA SCSSS SOILS MAP



#### FEMA FLOOD ZONES MAP



#### COASTAL HIGH HAZARD AREA MAP



#### INDIAN RIVER LAGOON SEPTIC OVERLAY MAP



#### EAGLE NESTS MAP



#### SCRUB JAY OCCUPANCY MAP



#### SJRWMD FLUCCS UPLAND FORESTS - 4000 Series MAP