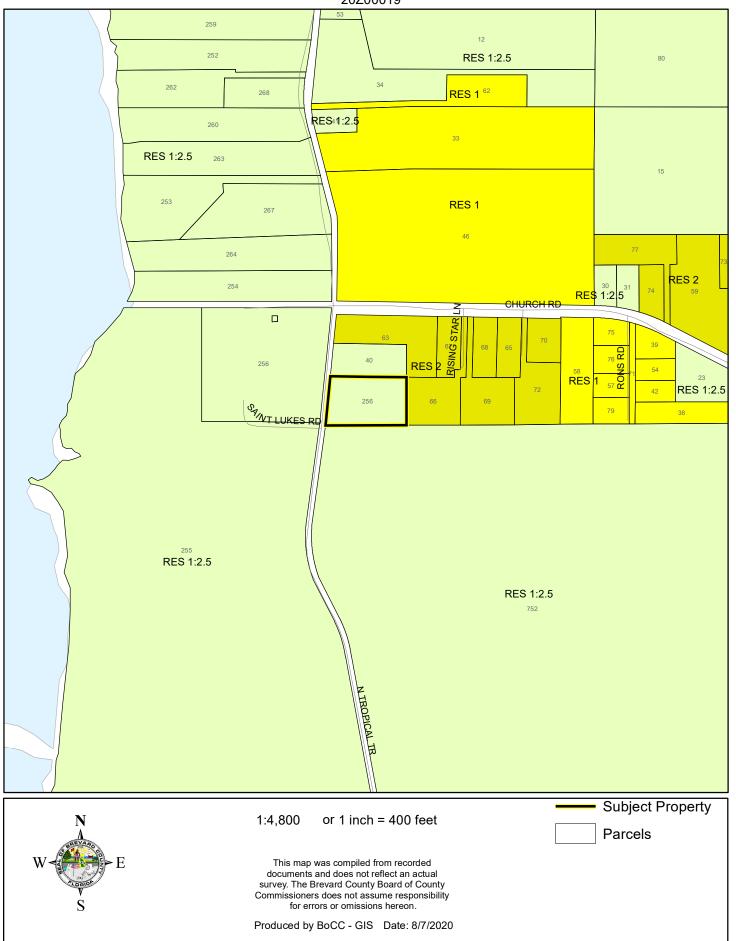

#### LOCATION MAP



#### ZONING MAP



#### FUTURE LAND USE MAP



#### AERIAL MAP

# ST. LUKE'S EPISCOPAL CHURCH OF COURTENAY FL., INC 20Z00019





1:2,400 or 1 inch = 200 feet

PHOTO YEAR: 2020

This map was compiled from recorded documents and does not reflect an actual survey. The Brevard County Board of County Commissioners does not assume responsibility for errors or omissions hereon.

Produced by BoCC - GIS Date: 8/7/2020

Subject Property

Parcels

#### NWI WETLANDS MAP



#### SJRWMD FLUCCS WETLANDS - 6000 Series MAP



#### USDA SCSSS SOILS MAP



#### FEMA FLOOD ZONES MAP



#### COASTAL HIGH HAZARD AREA MAP



#### INDIAN RIVER LAGOON SEPTIC OVERLAY MAP



#### EAGLE NESTS MAP



#### SCRUB JAY OCCUPANCY MAP



#### SJRWMD FLUCCS UPLAND FORESTS - 4000 Series MAP