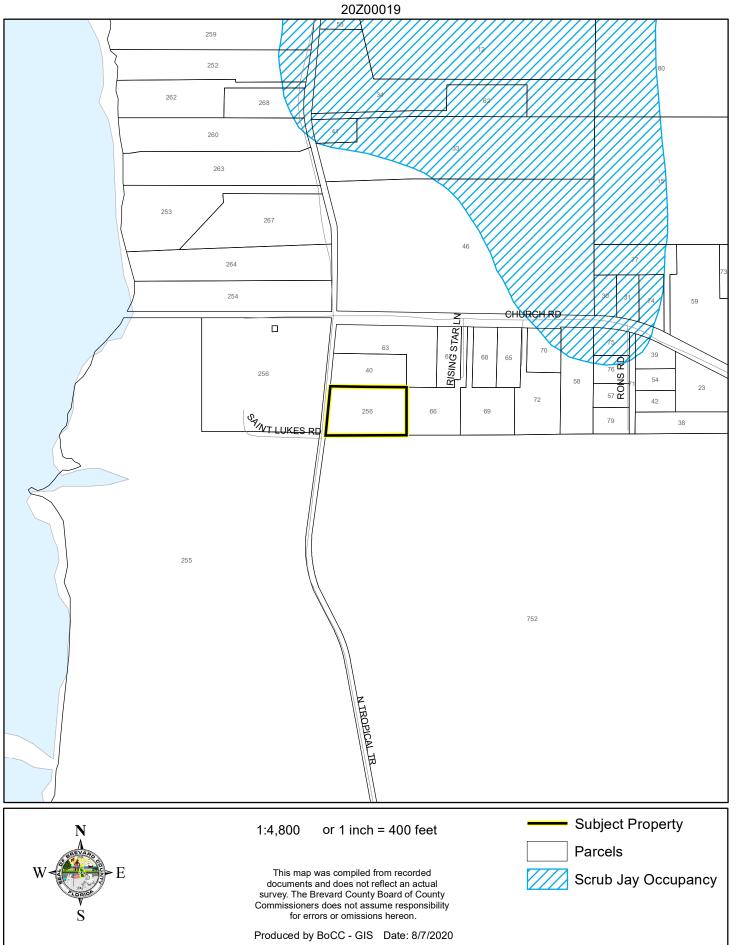

#### LOCATION MAP



#### ZONING MAP



#### FUTURE LAND USE MAP



#### AERIAL MAP

# ST. LUKE'S EPISCOPAL CHURCH OF COURTENAY FL., INC 20Z00019





1:2,400 or 1 inch = 200 feet

PHOTO YEAR: 2020

This map was compiled from recorded documents and does not reflect an actual survey. The Brevard County Board of County Commissioners does not assume responsibility for errors or omissions hereon.

Produced by BoCC - GIS Date: 8/7/2020

Subject Property

Parcels

#### NWI WETLANDS MAP



#### SJRWMD FLUCCS WETLANDS - 6000 Series MAP



#### USDA SCSSS SOILS MAP



#### FEMA FLOOD ZONES MAP



#### COASTAL HIGH HAZARD AREA MAP



#### INDIAN RIVER LAGOON SEPTIC OVERLAY MAP



#### EAGLE NESTS MAP



#### SCRUB JAY OCCUPANCY MAP



#### SJRWMD FLUCCS UPLAND FORESTS - 4000 Series MAP