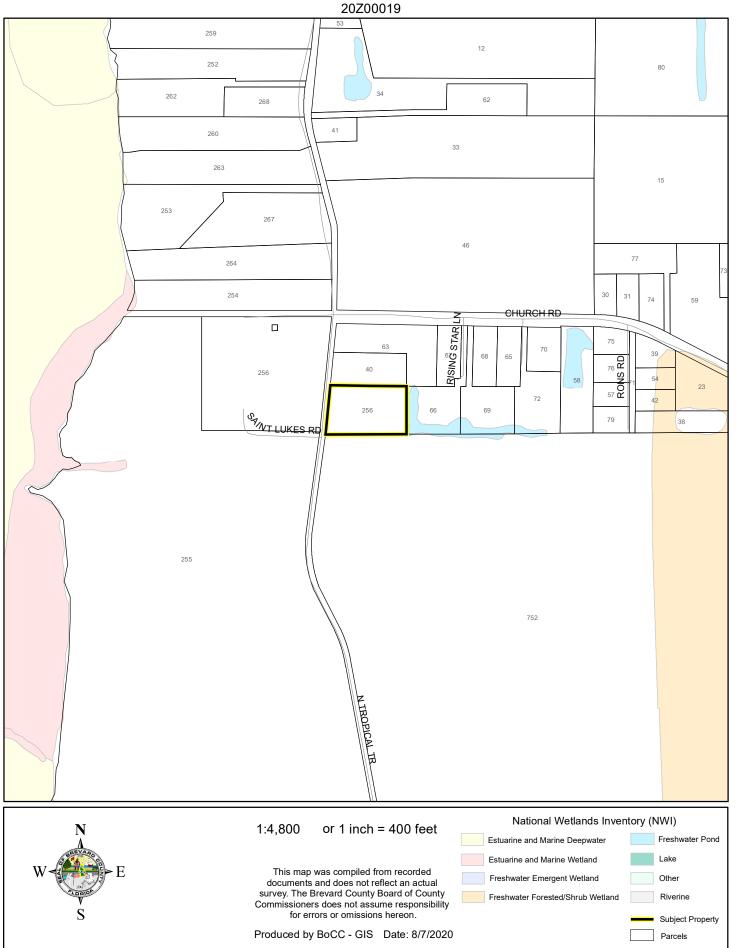

#### LOCATION MAP



#### ZONING MAP



#### FUTURE LAND USE MAP



#### AERIAL MAP

# ST. LUKE'S EPISCOPAL CHURCH OF COURTENAY FL., INC 20Z00019





1:2,400 or 1 inch = 200 feet

PHOTO YEAR: 2020

This map was compiled from recorded documents and does not reflect an actual survey. The Brevard County Board of County Commissioners does not assume responsibility for errors or omissions hereon.

Produced by BoCC - GIS Date: 8/7/2020

Subject Property

Parcels

#### NWI WETLANDS MAP



#### SJRWMD FLUCCS WETLANDS - 6000 Series MAP



#### USDA SCSSS SOILS MAP



#### FEMA FLOOD ZONES MAP



#### COASTAL HIGH HAZARD AREA MAP



#### INDIAN RIVER LAGOON SEPTIC OVERLAY MAP



#### EAGLE NESTS MAP



#### SCRUB JAY OCCUPANCY MAP



#### SJRWMD FLUCCS UPLAND FORESTS - 4000 Series MAP