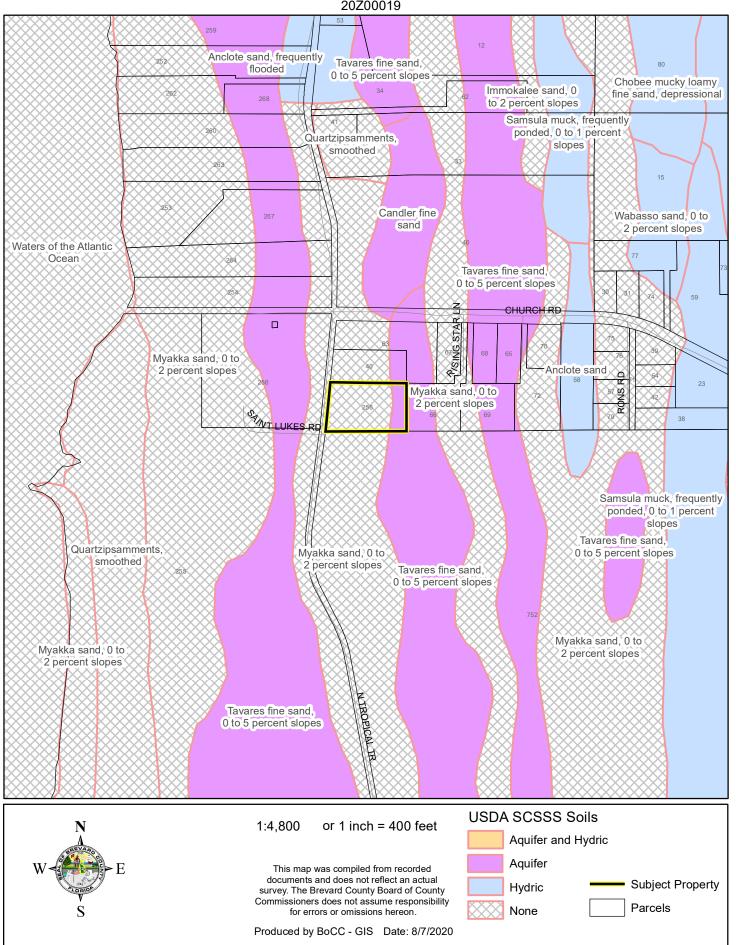

#### LOCATION MAP



#### ZONING MAP



#### FUTURE LAND USE MAP



#### AERIAL MAP

# ST. LUKE'S EPISCOPAL CHURCH OF COURTENAY FL., INC 20Z00019





1:2,400 or 1 inch = 200 feet

PHOTO YEAR: 2020

This map was compiled from recorded documents and does not reflect an actual survey. The Brevard County Board of County Commissioners does not assume responsibility for errors or omissions hereon.

Produced by BoCC - GIS Date: 8/7/2020

Subject Property

Parcels

#### NWI WETLANDS MAP



#### SJRWMD FLUCCS WETLANDS - 6000 Series MAP



#### USDA SCSSS SOILS MAP



#### FEMA FLOOD ZONES MAP



#### COASTAL HIGH HAZARD AREA MAP



#### INDIAN RIVER LAGOON SEPTIC OVERLAY MAP



#### EAGLE NESTS MAP



#### SCRUB JAY OCCUPANCY MAP



#### SJRWMD FLUCCS UPLAND FORESTS - 4000 Series MAP