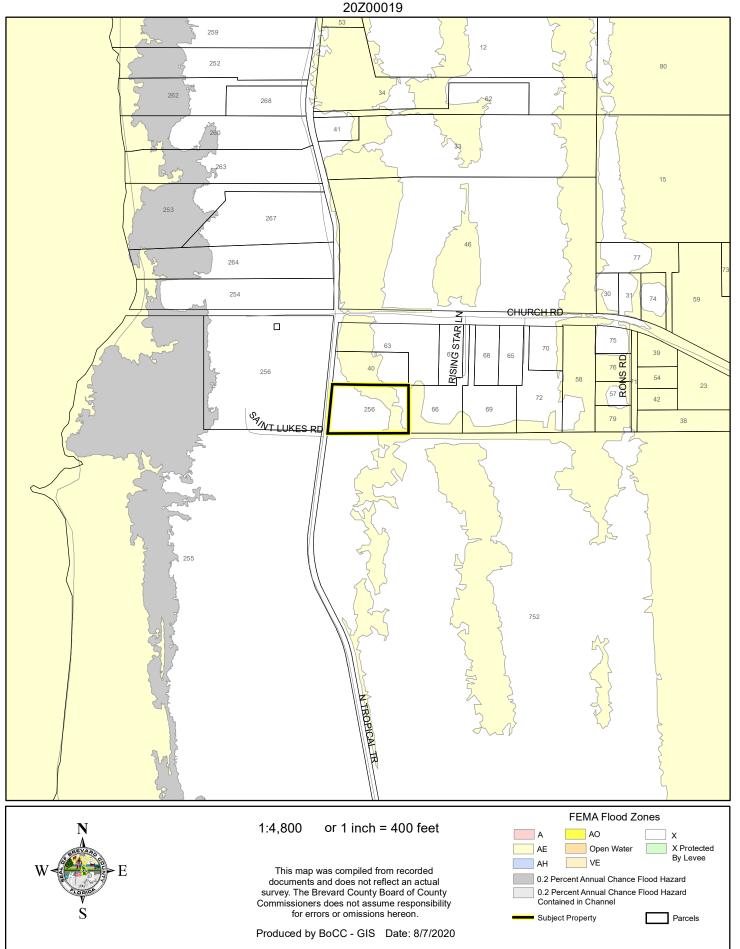

#### LOCATION MAP



#### ZONING MAP



#### FUTURE LAND USE MAP



#### AERIAL MAP

# ST. LUKE'S EPISCOPAL CHURCH OF COURTENAY FL., INC 20Z00019





1:2,400 or 1 inch = 200 feet

PHOTO YEAR: 2020

This map was compiled from recorded documents and does not reflect an actual survey. The Brevard County Board of County Commissioners does not assume responsibility for errors or omissions hereon.

Produced by BoCC - GIS Date: 8/7/2020

Subject Property

Parcels

#### NWI WETLANDS MAP



#### SJRWMD FLUCCS WETLANDS - 6000 Series MAP



#### USDA SCSSS SOILS MAP



#### FEMA FLOOD ZONES MAP



#### COASTAL HIGH HAZARD AREA MAP



#### INDIAN RIVER LAGOON SEPTIC OVERLAY MAP



#### EAGLE NESTS MAP



#### SCRUB JAY OCCUPANCY MAP



#### SJRWMD FLUCCS UPLAND FORESTS - 4000 Series MAP