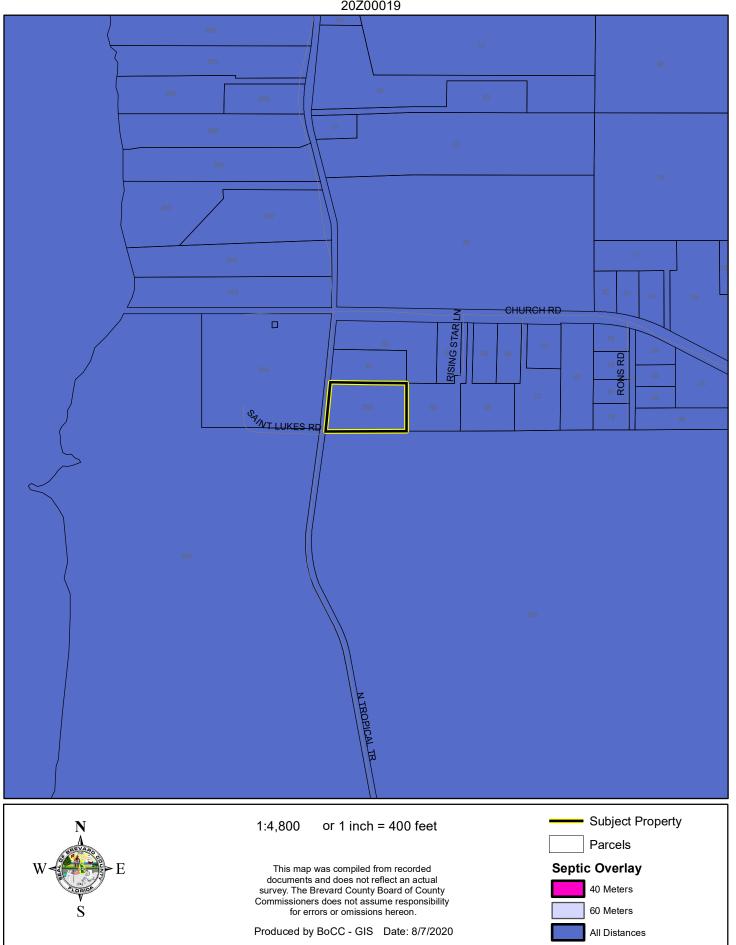

#### LOCATION MAP



#### ZONING MAP



#### FUTURE LAND USE MAP



#### AERIAL MAP

# ST. LUKE'S EPISCOPAL CHURCH OF COURTENAY FL., INC 20Z00019





1:2,400 or 1 inch = 200 feet

PHOTO YEAR: 2020

This map was compiled from recorded documents and does not reflect an actual survey. The Brevard County Board of County Commissioners does not assume responsibility for errors or omissions hereon.

Produced by BoCC - GIS Date: 8/7/2020

Subject Property

Parcels

#### NWI WETLANDS MAP



#### SJRWMD FLUCCS WETLANDS - 6000 Series MAP



#### USDA SCSSS SOILS MAP



#### FEMA FLOOD ZONES MAP



#### COASTAL HIGH HAZARD AREA MAP



#### INDIAN RIVER LAGOON SEPTIC OVERLAY MAP



#### EAGLE NESTS MAP



#### SCRUB JAY OCCUPANCY MAP



#### SJRWMD FLUCCS UPLAND FORESTS - 4000 Series MAP