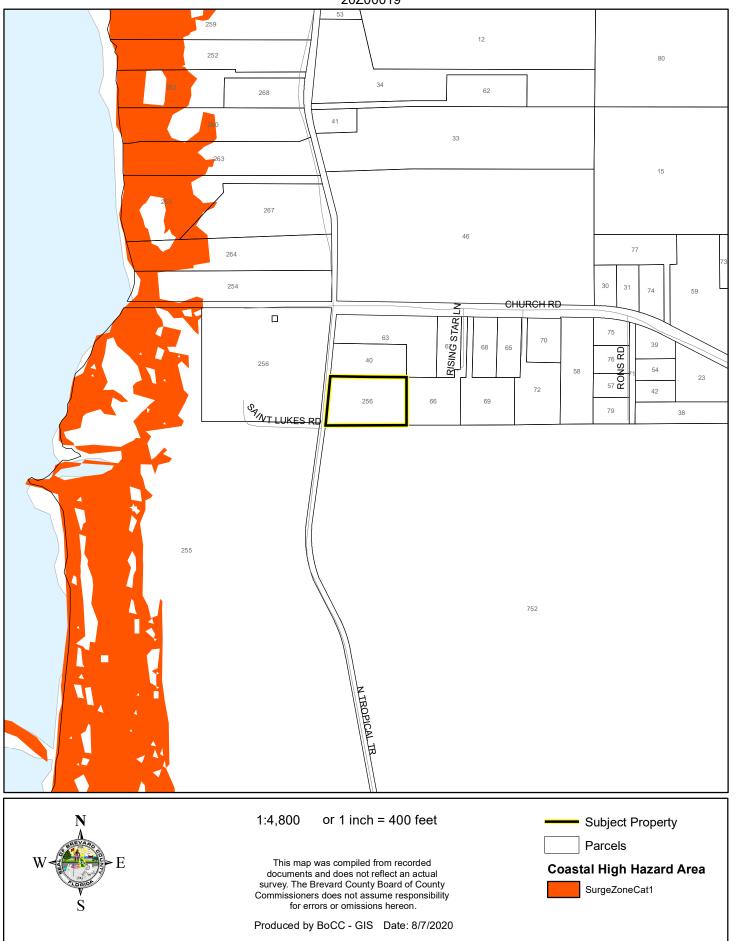

#### LOCATION MAP



#### ZONING MAP



#### FUTURE LAND USE MAP



#### AERIAL MAP

# ST. LUKE'S EPISCOPAL CHURCH OF COURTENAY FL., INC 20Z00019





1:2,400 or 1 inch = 200 feet

PHOTO YEAR: 2020

This map was compiled from recorded documents and does not reflect an actual survey. The Brevard County Board of County Commissioners does not assume responsibility for errors or omissions hereon.

Produced by BoCC - GIS Date: 8/7/2020

Subject Property

Parcels

#### NWI WETLANDS MAP



#### SJRWMD FLUCCS WETLANDS - 6000 Series MAP



#### USDA SCSSS SOILS MAP



#### FEMA FLOOD ZONES MAP



#### COASTAL HIGH HAZARD AREA MAP



#### INDIAN RIVER LAGOON SEPTIC OVERLAY MAP



#### EAGLE NESTS MAP



#### SCRUB JAY OCCUPANCY MAP



#### SJRWMD FLUCCS UPLAND FORESTS - 4000 Series MAP