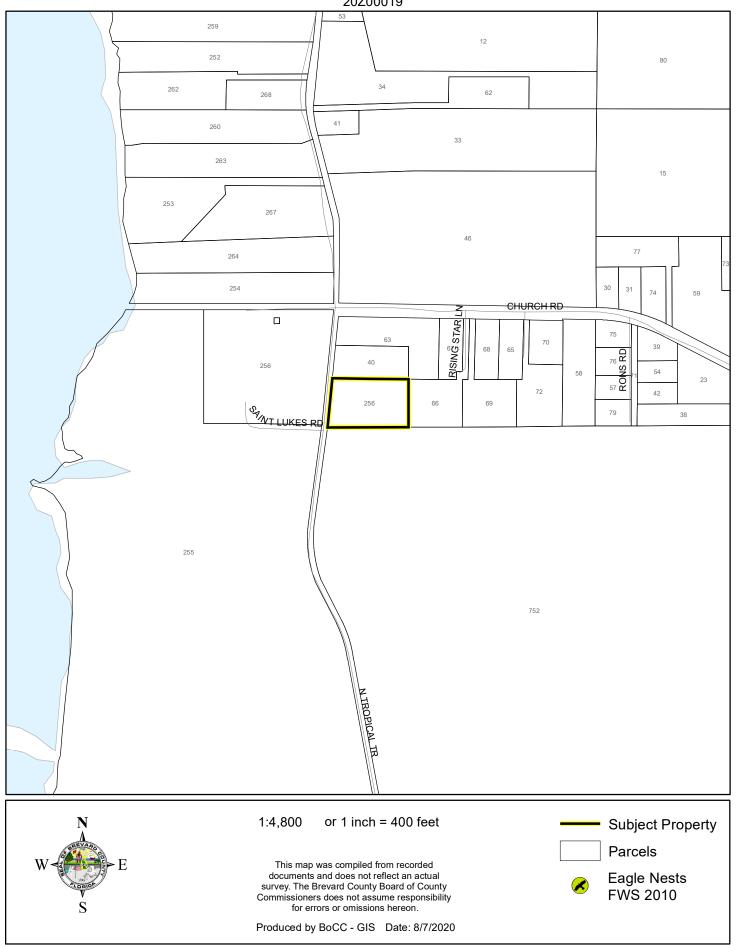

#### LOCATION MAP



#### ZONING MAP



#### FUTURE LAND USE MAP



#### AERIAL MAP

# ST. LUKE'S EPISCOPAL CHURCH OF COURTENAY FL., INC 20Z00019





1:2,400 or 1 inch = 200 feet

PHOTO YEAR: 2020

This map was compiled from recorded documents and does not reflect an actual survey. The Brevard County Board of County Commissioners does not assume responsibility for errors or omissions hereon.

Produced by BoCC - GIS Date: 8/7/2020

Subject Property

Parcels

#### NWI WETLANDS MAP



#### SJRWMD FLUCCS WETLANDS - 6000 Series MAP



#### USDA SCSSS SOILS MAP



#### FEMA FLOOD ZONES MAP



#### COASTAL HIGH HAZARD AREA MAP



#### INDIAN RIVER LAGOON SEPTIC OVERLAY MAP



#### EAGLE NESTS MAP



#### SCRUB JAY OCCUPANCY MAP



#### SJRWMD FLUCCS UPLAND FORESTS - 4000 Series MAP