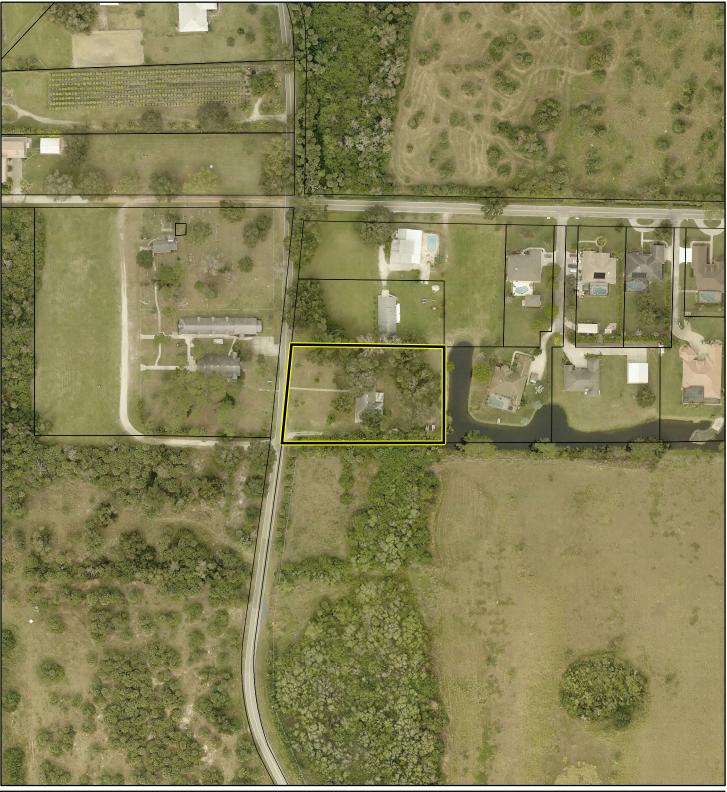

#### AERIAL MAP

# ST. LUKE'S EPISCOPAL CHURCH OF COURTENAY FL., INC 20Z00019

1:2,400 or 1 inch = 200 feet

PHOTO YEAR: 2020

This map was compiled from recorded documents and does not reflect an actual survey. The Brevard County Board of County Commissioners does not assume responsibility for errors or omissions hereon.

Produced by BoCC - GIS Date: 8/7/2020

Subject Property

Parcels