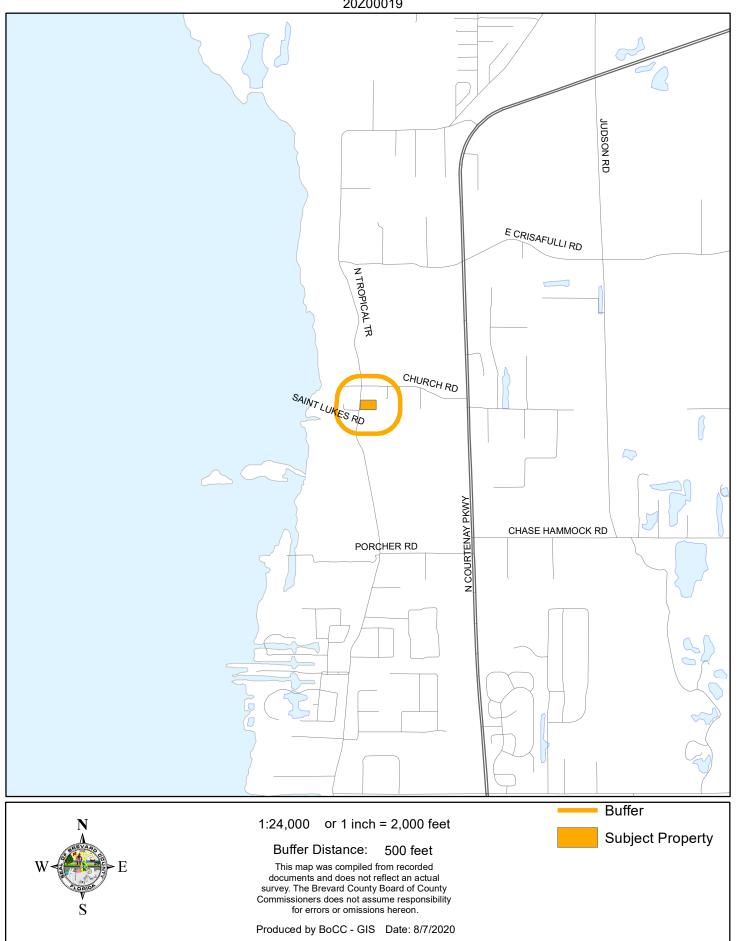

#### LOCATION MAP



#### ZONING MAP



#### FUTURE LAND USE MAP



#### AERIAL MAP

# ST. LUKE'S EPISCOPAL CHURCH OF COURTENAY FL., INC 20Z00019





1:2,400 or 1 inch = 200 feet

PHOTO YEAR: 2020

This map was compiled from recorded documents and does not reflect an actual survey. The Brevard County Board of County Commissioners does not assume responsibility for errors or omissions hereon.

Produced by BoCC - GIS Date: 8/7/2020

Subject Property

Parcels

#### NWI WETLANDS MAP



#### SJRWMD FLUCCS WETLANDS - 6000 Series MAP



#### USDA SCSSS SOILS MAP



#### FEMA FLOOD ZONES MAP



#### COASTAL HIGH HAZARD AREA MAP



#### INDIAN RIVER LAGOON SEPTIC OVERLAY MAP



#### EAGLE NESTS MAP



#### SCRUB JAY OCCUPANCY MAP



#### SJRWMD FLUCCS UPLAND FORESTS - 4000 Series MAP