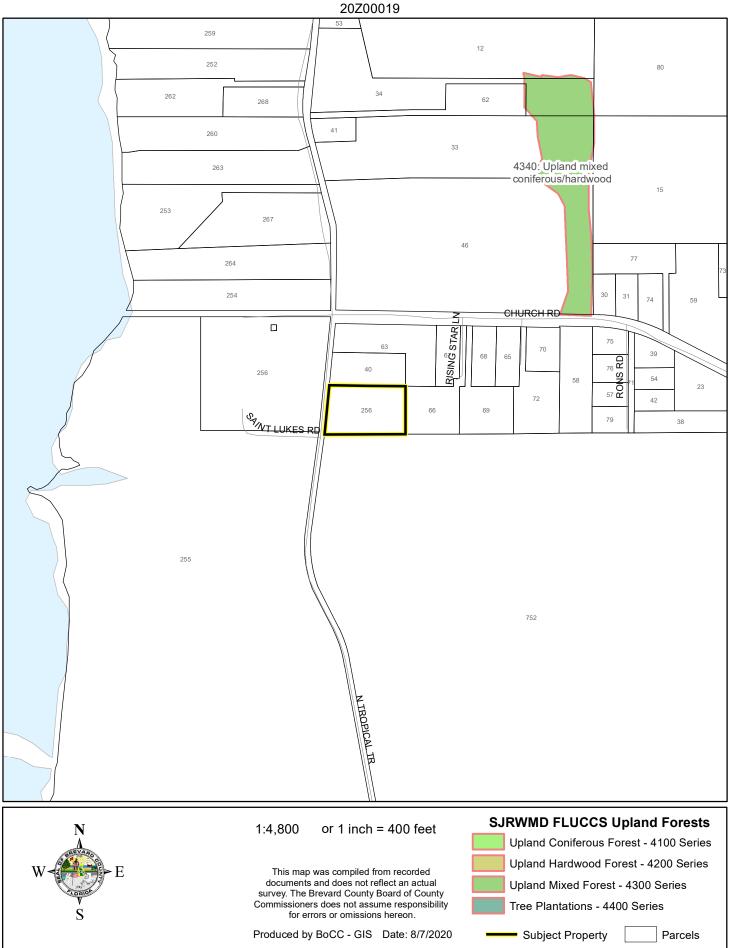

#### LOCATION MAP



#### ZONING MAP



#### FUTURE LAND USE MAP



#### AERIAL MAP

# ST. LUKE'S EPISCOPAL CHURCH OF COURTENAY FL., INC 20Z00019





1:2,400 or 1 inch = 200 feet

PHOTO YEAR: 2020

This map was compiled from recorded documents and does not reflect an actual survey. The Brevard County Board of County Commissioners does not assume responsibility for errors or omissions hereon.

Produced by BoCC - GIS Date: 8/7/2020

Subject Property

Parcels

#### NWI WETLANDS MAP



#### SJRWMD FLUCCS WETLANDS - 6000 Series MAP



#### USDA SCSSS SOILS MAP



#### FEMA FLOOD ZONES MAP



#### COASTAL HIGH HAZARD AREA MAP



#### INDIAN RIVER LAGOON SEPTIC OVERLAY MAP



#### EAGLE NESTS MAP



#### SCRUB JAY OCCUPANCY MAP



#### SJRWMD FLUCCS UPLAND FORESTS - 4000 Series MAP