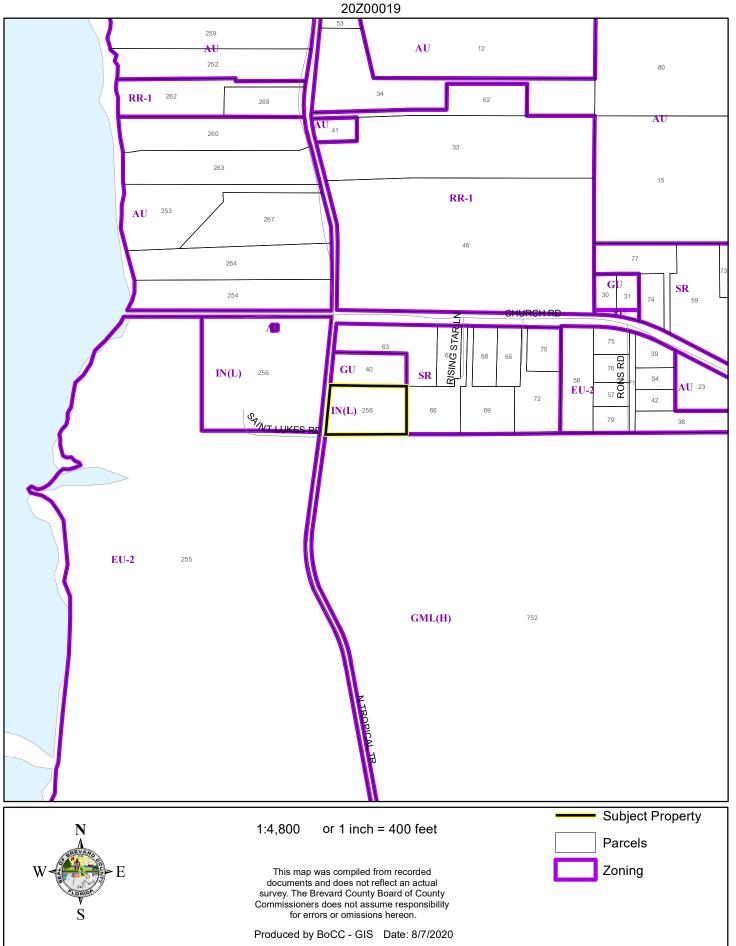

#### LOCATION MAP



#### ZONING MAP



#### FUTURE LAND USE MAP



#### AERIAL MAP

# ST. LUKE'S EPISCOPAL CHURCH OF COURTENAY FL., INC 20Z00019





1:2,400 or 1 inch = 200 feet

PHOTO YEAR: 2020

This map was compiled from recorded documents and does not reflect an actual survey. The Brevard County Board of County Commissioners does not assume responsibility for errors or omissions hereon.

Produced by BoCC - GIS Date: 8/7/2020

Subject Property

Parcels

#### NWI WETLANDS MAP



#### SJRWMD FLUCCS WETLANDS - 6000 Series MAP



#### USDA SCSSS SOILS MAP



#### FEMA FLOOD ZONES MAP



#### COASTAL HIGH HAZARD AREA MAP



#### INDIAN RIVER LAGOON SEPTIC OVERLAY MAP



#### EAGLE NESTS MAP



#### SCRUB JAY OCCUPANCY MAP



#### SJRWMD FLUCCS UPLAND FORESTS - 4000 Series MAP