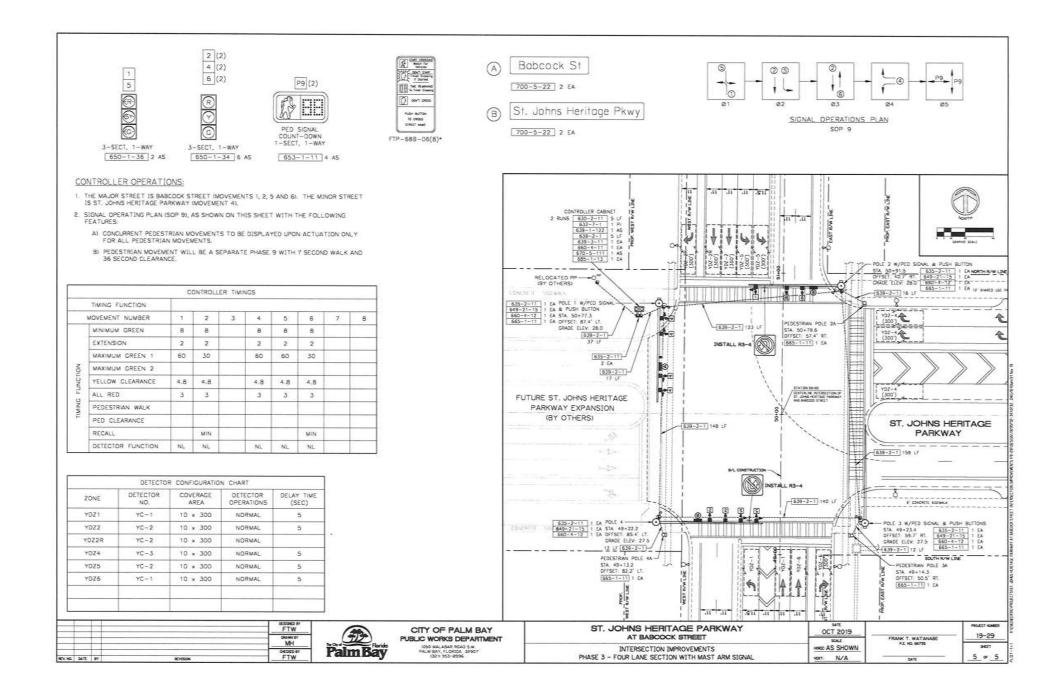

3. DATA SOURCES AND REFERENCES:

A. ALL DEED, MAP AND PLAT REFERENCES AS SHOWN HEREON.

B. ST. JOHNS HERITAGE PARKWAY AT BABCOCK STREET INTERSECTION IMPROVEMENTS, PREPARED FOR THE CITY OF PALM BAY, PREPARED BY THE CITY OF PALM BAY PUBLIC WORKS DEPARTMENT, PROJECT MO. 19-29, DATED OCT 2019