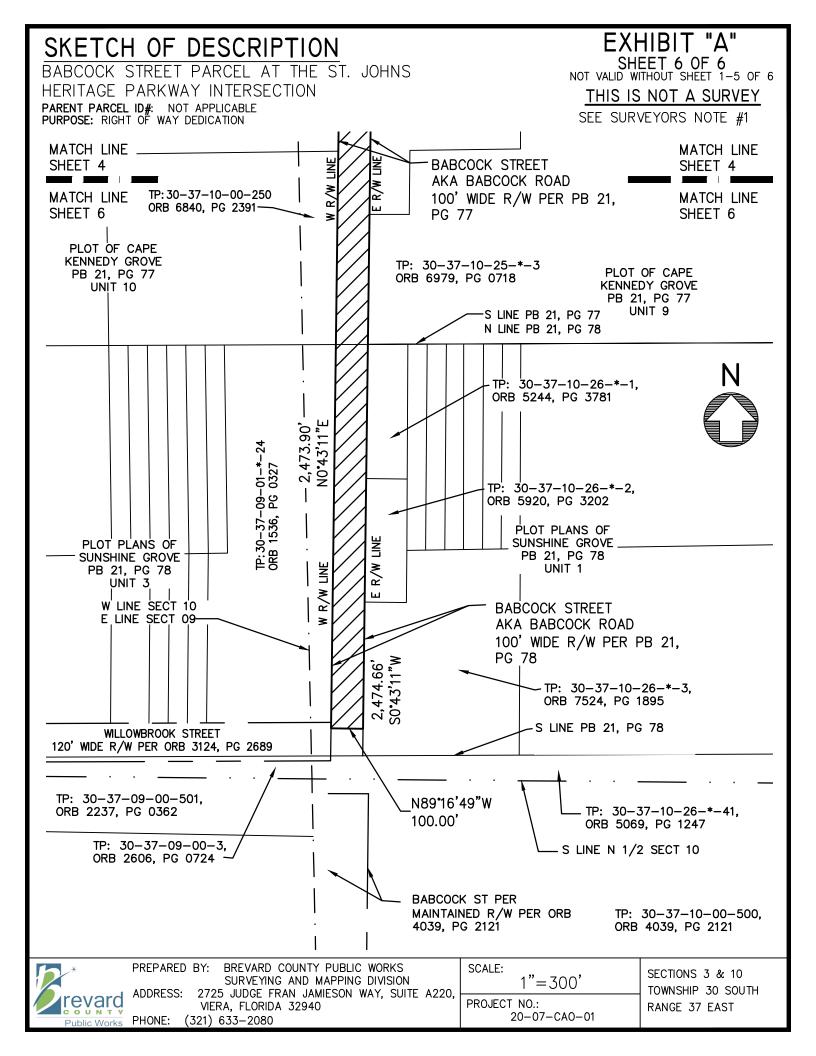

LEGAL DESCRIPTION: RIGHT OF WAY DEDICATION, BABCOCK STREET PARCEL AT THE ST. JOHNS HERITAGE PARKWAY INTERSECTION (BY SURVEYOR)

A PARCEL OF LAND BEING A PORTION OF THOSE LANDS DESCRIBED IN RIGHT OF WAY DEED AS RECORDED IN OFFICIAL RECORDS BOOK 2304, PAGE 544, AND ALL OF BABCOCK ROAD, NOW KNOWN AS BABCOCK STREET, AS ESTABLISHED BY THE PLOT OF CAPE KENNEDY GROVE ACCORDING TO THE PLAT THEREOF AS RECORD IN PLAT BOOK 21, PAGE 77, AND A PORTION OF BABCOCK ROAD, ALSO NOW KNOWN AS BABCOCK STREET, AS ESTABLISHED BY THE PLOT PLANS OF SUNSHINE GROVE ACCORDING TO THE PLAT THEREOF AS RECORDED IN PLAT BOOK 21, PAGE 78, ALL OF THE ABOVE AS RECORDED IN THE PUBLIC RECORDS OF BREVARD COUNTY, FLORIDA, AND LYING WITHIN SECTION 3 AND 10, TOWNSHIP 30 SOUTH, RANGE 37 EAST, BREVARD COUNTY, FLORIDA, AND BEING MORE PARTICULARLY DESCRIBED AS FOLLOWS: COMMENCE AT THE SOUTHWEST CORNER OF SAID SECTION 3; THENCE SOUTH 89° 42' 39" EAST ALONG THE SOUTH LINE OF SAID SECTION 3 FOR A DISTANCE OF 128.91 FEET TO THE SOUTHWEST CORNER OF SAID LANDS DESCRIBED IN OFFICIAL RECORDS BOOK 2304, PAGE 544, SAID POINT BEING THE POINT OF BEGINNING OF THE HEREIN DESCRIBED PARCEL; THENCE NORTH 00° 45' 16" EAST ALONG THE WEST RIGHT OF WAY LINE OF THE AFORESAID DESCRIBED LANDS FOR A DISTANCE OF 1970.65 FEET TO THE POINT OF CURVATURE OF TANGENTIAL CURVE CONCAVE TO THE WEST, HAVING A RADIUS OF 5264.29 FEET, AN INCLUDED ANGLE OF 08° 36' 32, AND WHOSE LONG CHORD BEARS NORTH 03" 33' 00" WEST; THENCE ALONG THE ARC OF SAID CURVE AND ALONG SAID WEST RIGHT OF WAY LINE FOR A DISTANCE OF 790.98 FEET; THENCE NORTH 07° 40' 29" WEST ALONG SAID WEST RIGHT OF WAY LINE FOR A DISTANCE OF 178.06 FEET; THENCE DEPARTING SAID WEST RIGHT OF WAY LINE, RUN NORTH 82° 19' 31" EAST FOR A DISTANCE OF 100.0 FEET TO A POINT ON THE EAST RIGHT OF WAY LINE OF THE AFORESAID DESCRIBED LANDS; THENCE SOUTH 07° 40' 29" EAST ALONG SAID EAST RIGHT OF WAY LINE FOR A DISTANCE OF 178.06 FEET TO THE POINT OF CURVATURE OF A TANGENTIAL CURVE CONCAVE TO THE WEST, HAVING A RADIUS OF 5364.29 FEET, AN INCLUDED ANGLE OF 08° 36' 32" AND WHOSE LONG CHORD BEARS SOUTH 03" 33' 00" EAST; THENCE ALONG THE ARC OF SAID CURVE AND ALONG SAID EAST RIGHT OF WAY LINE FOR A DISTANCE OF 806.00 FEET; THENCE SOUTH 00° 45' 16" WEST ALONG SAID EAST RIGHT OF WAY LINE FOR A DISTANCE OF 1969.84 FEET TO A POINT ON THE SOUTH LINE OF SAID SECTION 3; THENCE SOUTH 89° 42' 39" EAST ALONG SAID SOUTH LINE FOR A DISTANCE OF 18.25 FEET TO A POINT ON THE EAST RIGHT OF WAY LINE OF BABCOCK ROAD, NOW KNOWN AS BABCOCK STREET, AS ESTABLISHED BY SAID PLAT BOOK 21, PAGE 77; THENCE SOUTH 00° 43' 11" WEST ALONG SAID EAST LINE AND ALONG THE EAST RIGHT OF WAY LINE OF BABCOCK ROAD, NOW KNOWN AS BABCOCK STREET, AS ESTABLISHED BY SAID PLAT BOOK 21, PAGE 78 FOR A DISTANCE OF 2474.66 FEET; THENCE DEPARTING SAID EAST RIGHT OF WAY LINE, RUN NORTH 89' 16' 49" WEST FOR A DISTANCE OF 100.00 FEET TO A POINT THE WEST RIGHT OF WAY LINE OF SAID BABCOCK ROAD, NOW KNOWN AS BABCOCK STREET, AS ESTABLISHED BY SAID PLAT BOOK 21, PAGE 78; THENCE NORTH 00° 43' 11" EAST ALONG THE SAID WEST RIGHT OF WAY LINE AND ALONG THE WEST RIGHT OF WAY LINE OF SAID BABCOCK ROAD, NOW KNOWN AS BABCOCK STREET, AS ESTABLISHED BY SAID PLAT BOOK 21, PAGE 77 FOR A DISTANCE OF 2473.90 FEET TO A POINT ON THE SOUTH LINE OF SAID SECTION 3; THENCE NORTH 89° 42' 39" WEST ALONG SAID SOUTH LINE FOR A DISTANCE OF 18.25 FEET TO THE POINT OF BEGINNING, CONTAINING 12.44 ACRES (541,957 SQUARE FEET), MORE OR LESS.

4. WITHIN THE NORTH HALF OF SAID SECTION 10, THE ROADWAY WAS ESTABLISHED AS BABCOCK ROAD PER PLAT BOOK 21, PAGE 77 AND PLAT BOOK 21, PAGE 78. THE ROADWAY IS NOW COMMONLY NOW AS BABCOCK STREET. NO DOCUMENT RENAMING THIS PORTION OF THE ROADWAY WAS FOUND OR PROVIDED.