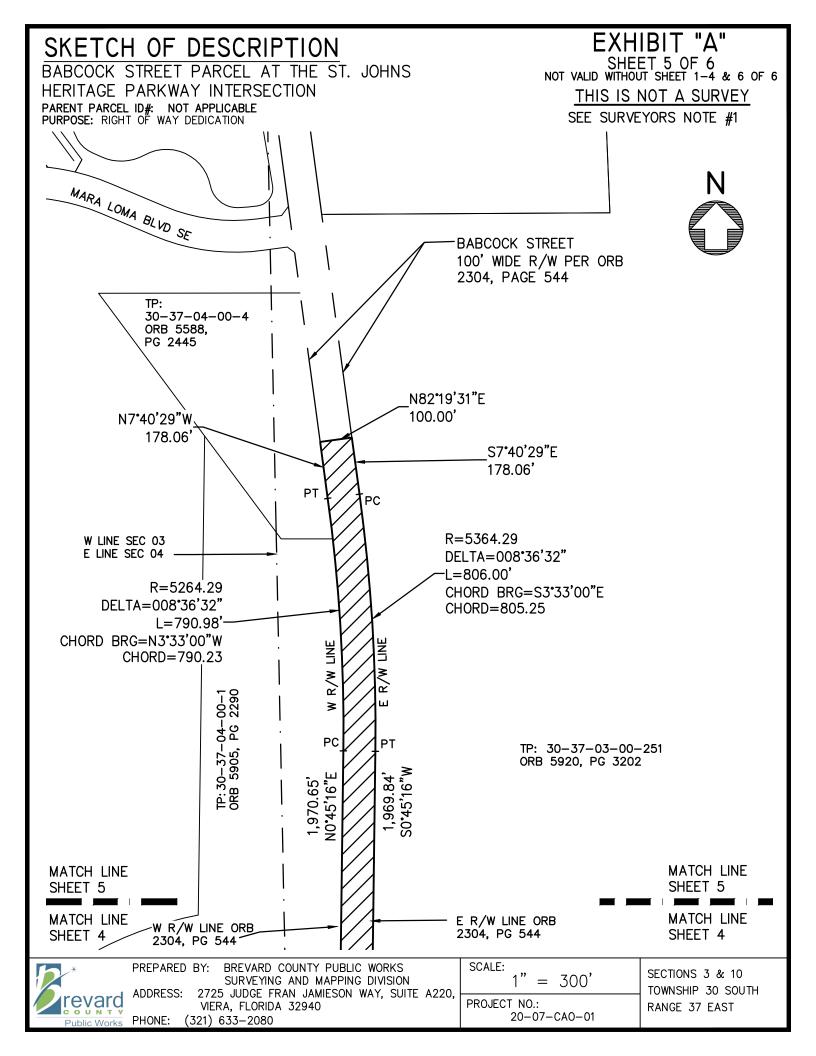

LEGAL DESCRIPTION: RIGHT OF WAY DEDICATION, BABCOCK STREET PARCEL AT THE ST. JOHNS HERITAGE PARKWAY INTERSECTION (BY SURVEYOR)

A PARCEL OF LAND BEING A PORTION OF THOSE LANDS DESCRIBED IN RIGHT OF WAY DEED AS RECORDED IN OFFICIAL RECORDS BOOK 2304, PAGE 544, AND ALL OF BABCOCK ROAD, NOW KNOWN AS BABCOCK STREET, AS ESTABLISHED BY THE PLOT OF CAPE KENNEDY GROVE ACCORDING TO THE PLAT THEREOF AS RECORD IN PLAT BOOK 21, PAGE 77, AND A PORTION OF BABCOCK ROAD, ALSO NOW KNOWN AS BABCOCK STREET, AS ESTABLISHED BY THE PLOT PLANS OF SUNSHINE GROVE ACCORDING TO THE PLAT THEREOF AS RECORDED IN PLAT BOOK 21, PAGE 78, ALL OF THE ABOVE AS RECORDED IN THE PUBLIC RECORDS OF BREVARD COUNTY, FLORIDA, AND LYING WITHIN SECTION 3 AND 10, TOWNSHIP 30 SOUTH, RANGE 37 EAST, BREVARD COUNTY, FLORIDA, AND BEING MORE PARTICULARLY DESCRIBED AS FOLLOWS: COMMENCE AT THE SOUTHWEST CORNER OF SAID SECTION 3; THENCE SOUTH 89° 42' 39" EAST ALONG THE SOUTH LINE OF SAID SECTION 3 FOR A DISTANCE OF 128.91 FEET TO THE SOUTHWEST CORNER OF SAID LANDS DESCRIBED IN OFFICIAL RECORDS BOOK 2304, PAGE 544, SAID POINT BEING THE POINT OF BEGINNING OF THE HEREIN DESCRIBED PARCEL; THENCE NORTH 00° 45' 16" EAST ALONG THE WEST RIGHT OF WAY LINE OF THE AFORESAID DESCRIBED LANDS FOR A DISTANCE OF 1970.65 FEET TO THE POINT OF CURVATURE OF TANGENTIAL CURVE CONCAVE TO THE WEST, HAVING A RADIUS OF 5264.29 FEET, AN INCLUDED ANGLE OF 08° 36' 32, AND WHOSE LONG CHORD BEARS NORTH 03" 33' 00" WEST; THENCE ALONG THE ARC OF SAID CURVE AND ALONG SAID WEST RIGHT OF WAY LINE FOR A DISTANCE OF 790.98 FEET; THENCE NORTH 07° 40' 29" WEST ALONG SAID WEST RIGHT OF WAY LINE FOR A DISTANCE OF 178.06 FEET; THENCE DEPARTING SAID WEST RIGHT OF WAY LINE, RUN NORTH 82° 19' 31" EAST FOR A DISTANCE OF 100.0 FEET TO A POINT ON THE EAST RIGHT OF WAY LINE OF THE AFORESAID DESCRIBED LANDS; THENCE SOUTH 07° 40' 29" EAST ALONG SAID EAST RIGHT OF WAY LINE FOR A DISTANCE OF 178.06 FEET TO THE POINT OF CURVATURE OF A TANGENTIAL CURVE CONCAVE TO THE WEST, HAVING A RADIUS OF 5364.29 FEET, AN INCLUDED ANGLE OF 08° 36' 32" AND WHOSE LONG CHORD BEARS SOUTH 03" 33' 00" EAST; THENCE ALONG THE ARC OF SAID CURVE AND ALONG SAID EAST RIGHT OF WAY LINE FOR A DISTANCE OF 806.00 FEET; THENCE SOUTH 00° 45' 16" WEST ALONG SAID EAST RIGHT OF WAY LINE FOR A DISTANCE OF 1969.84 FEET TO A POINT ON THE SOUTH LINE OF SAID SECTION 3; THENCE SOUTH 89° 42' 39" EAST ALONG SAID SOUTH LINE FOR A DISTANCE OF 18.25 FEET TO A POINT ON THE EAST RIGHT OF WAY LINE OF BABCOCK ROAD, NOW KNOWN AS BABCOCK STREET, AS ESTABLISHED BY SAID PLAT BOOK 21, PAGE 77; THENCE SOUTH 00° 43' 11" WEST ALONG SAID EAST LINE AND ALONG THE EAST RIGHT OF WAY LINE OF BABCOCK ROAD, NOW KNOWN AS BABCOCK STREET, AS ESTABLISHED BY SAID PLAT BOOK 21, PAGE 78 FOR A DISTANCE OF 2474.66 FEET; THENCE DEPARTING SAID EAST RIGHT OF WAY LINE, RUN NORTH 89' 16' 49" WEST FOR A DISTANCE OF 100.00 FEET TO A POINT THE WEST RIGHT OF WAY LINE OF SAID BABCOCK ROAD, NOW KNOWN AS BABCOCK STREET, AS ESTABLISHED BY SAID PLAT BOOK 21, PAGE 78; THENCE NORTH 00° 43' 11" EAST ALONG THE SAID WEST RIGHT OF WAY LINE AND ALONG THE WEST RIGHT OF WAY LINE OF SAID BABCOCK ROAD, NOW KNOWN AS BABCOCK STREET, AS ESTABLISHED BY SAID PLAT BOOK 21, PAGE 77 FOR A DISTANCE OF 2473.90 FEET TO A POINT ON THE SOUTH LINE OF SAID SECTION 3; THENCE NORTH 89° 42' 39" WEST ALONG SAID SOUTH LINE FOR A DISTANCE OF 18.25 FEET TO THE POINT OF BEGINNING, CONTAINING 12.44 ACRES (541,957 SQUARE FEET), MORE OR LESS.