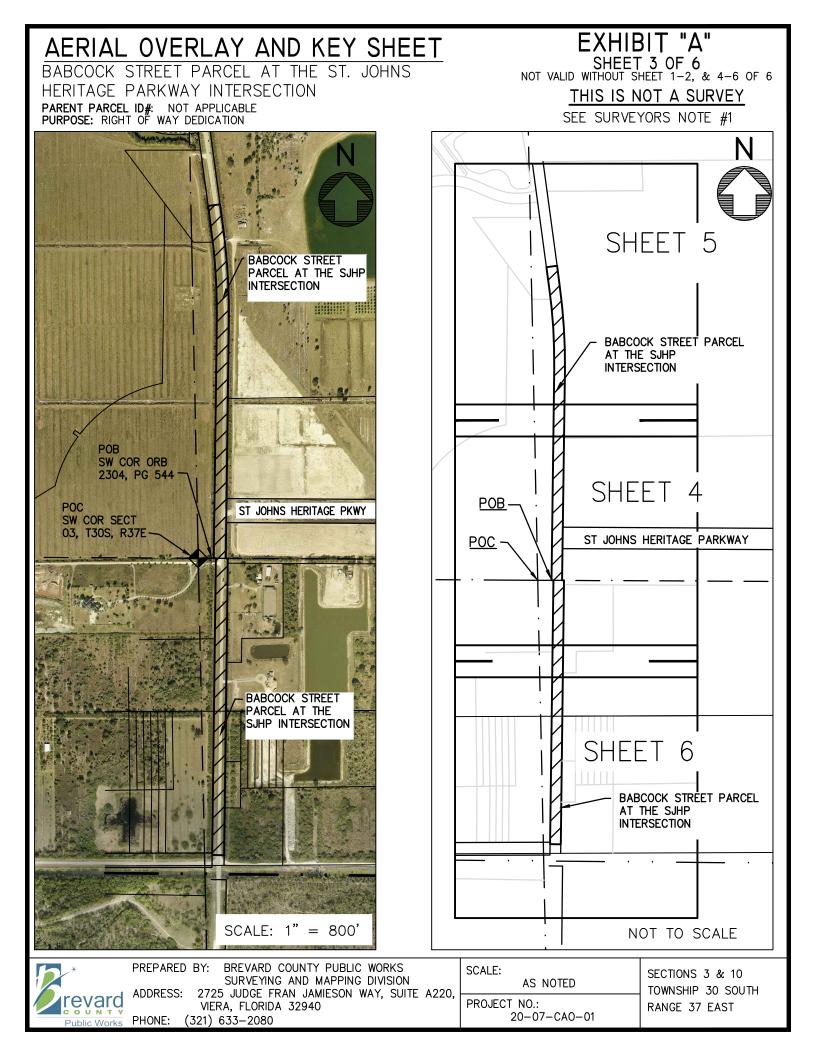

# LEGAL DESCRIPTION

BABCOCK STREET PARCEL AT THE ST. JOHNS HERITAGE PARKWAY INTERSECTION PARENT PARCEL ID#: NOT APPLICABLE PURPOSE: RIGHT OF WAY DEDICATION

EXHIBIT "A" SHEET I OF 6 NOT VALID WITHOUT SHEET 2-5 OF 6 THIS IS NOT A SURVEY SEE SURVEYORS NOTE #1

LEGAL DESCRIPTION: RIGHT OF WAY DEDICATION, BABCOCK STREET PARCEL AT THE ST. JOHNS HERITAGE PARKWAY INTERSECTION (BY SURVEYOR)

A PARCEL OF LAND BEING A PORTION OF THOSE LANDS DESCRIBED IN RIGHT OF WAY DEED AS RECORDED IN OFFICIAL RECORDS BOOK 2304, PAGE 544, AND ALL OF BABCOCK ROAD, NOW KNOWN AS BABCOCK STREET, AS ESTABLISHED BY THE PLOT OF CAPE KENNEDY GROVE ACCORDING TO THE PLAT THEREOF AS RECORD IN PLAT BOOK 21, PAGE 77, AND A PORTION OF BABCOCK ROAD, ALSO NOW KNOWN AS BABCOCK STREET, AS ESTABLISHED BY THE PLOT PLANS OF SUNSHINE GROVE ACCORDING TO THE PLAT THEREOF AS RECORDED IN PLAT BOOK 21, PAGE 78, ALL OF THE ABOVE AS RECORDED IN THE PUBLIC RECORDS OF BREVARD COUNTY, FLORIDA, AND LYING WITHIN SECTION 3 AND 10, TOWNSHIP 30 SOUTH, RANGE 37 EAST, BREVARD COUNTY, FLORIDA, AND BEING MORE PARTICULARLY DESCRIBED AS FOLLOWS: COMMENCE AT THE SOUTHWEST CORNER OF SAID SECTION 3; THENCE SOUTH 89° 42' 39" EAST ALONG THE SOUTH LINE OF SAID SECTION 3 FOR A DISTANCE OF 128.91 FEET TO THE SOUTHWEST CORNER OF SAID LANDS DESCRIBED IN OFFICIAL RECORDS BOOK 2304, PAGE 544, SAID POINT BEING THE POINT OF BEGINNING OF THE HEREIN DESCRIBED PARCEL; THENCE NORTH 00° 45' 16" EAST ALONG THE WEST RIGHT OF WAY LINE OF THE AFORESAID DESCRIBED LANDS FOR A DISTANCE OF 1970.65 FEET TO THE POINT OF CURVATURE OF TANGENTIAL CURVE CONCAVE TO THE WEST, HAVING A RADIUS OF 5264.29 FEET, AN INCLUDED ANGLE OF 08° 36' 32, AND WHOSE LONG CHORD BEARS NORTH 03" 33' 00" WEST; THENCE ALONG THE ARC OF SAID CURVE AND ALONG SAID WEST RIGHT OF WAY LINE FOR A DISTANCE OF 790.98 FEET; THENCE NORTH 07° 40' 29" WEST ALONG SAID WEST RIGHT OF WAY LINE FOR A DISTANCE OF 178.06 FEET; THENCE DEPARTING SAID WEST RIGHT OF WAY LINE, RUN NORTH 82° 19' 31" EAST FOR A DISTANCE OF 100.0 FEET TO A POINT ON THE EAST RIGHT OF WAY LINE OF THE AFORESAID DESCRIBED LANDS; THENCE SOUTH 07° 40' 29" EAST ALONG SAID EAST RIGHT OF WAY LINE FOR A DISTANCE OF 178.06 FEET TO THE POINT OF CURVATURE OF A TANGENTIAL CURVE CONCAVE TO THE WEST, HAVING A RADIUS OF 5364.29 FEET, AN INCLUDED ANGLE OF 08° 36' 32" AND WHOSE LONG CHORD BEARS SOUTH 03" 33' 00" EAST; THENCE ALONG THE ARC OF SAID CURVE AND ALONG SAID EAST RIGHT OF WAY LINE FOR A DISTANCE OF 806.00 FEET; THENCE SOUTH 00° 45' 16" WEST ALONG SAID EAST RIGHT OF WAY LINE FOR A DISTANCE OF 1969.84 FEET TO A POINT ON THE SOUTH LINE OF SAID SECTION 3; THENCE SOUTH 89° 42' 39" EAST ALONG SAID SOUTH LINE FOR A DISTANCE OF 18.25 FEET TO A POINT ON THE EAST RIGHT OF WAY LINE OF BABCOCK ROAD, NOW KNOWN AS BABCOCK STREET, AS ESTABLISHED BY SAID PLAT BOOK 21, PAGE 77; THENCE SOUTH 00° 43' 11" WEST ALONG SAID EAST LINE AND ALONG THE EAST RIGHT OF WAY LINE OF BABCOCK ROAD, NOW KNOWN AS BABCOCK STREET, AS ESTABLISHED BY SAID PLAT BOOK 21, PAGE 78 FOR A DISTANCE OF 2474.66 FEET; THENCE DEPARTING SAID EAST RIGHT OF WAY LINE, RUN NORTH 89' 16' 49" WEST FOR A DISTANCE OF 100.00 FEET TO A POINT THE WEST RIGHT OF WAY LINE OF SAID BABCOCK ROAD, NOW KNOWN AS BABCOCK STREET, AS ESTABLISHED BY SAID PLAT BOOK 21, PAGE 78; THENCE NORTH 00° 43' 11" EAST ALONG THE SAID WEST RIGHT OF WAY LINE AND ALONG THE WEST RIGHT OF WAY LINE OF SAID BABCOCK ROAD, NOW KNOWN AS BABCOCK STREET, AS ESTABLISHED BY SAID PLAT BOOK 21, PAGE 77 FOR A DISTANCE OF 2473.90 FEET TO A POINT ON THE SOUTH LINE OF SAID SECTION 3; THENCE NORTH 89° 42' 39" WEST ALONG SAID SOUTH LINE FOR A DISTANCE OF 18.25 FEET TO THE POINT OF BEGINNING, CONTAINING 12.44 ACRES (541,957 SQUARE FEET), MORE OR LESS.

# SURVEYOR'S NOTES & ABBREVIATIONS

BABCOCK STREET PARCEL AT THE ST. JOHNS HERITAGE PARKWAY INTERSECTION PARENT PARCEL ID#: NOT APPLICABLE PURPOSE: RIGHT OF WAY DEDICATION SHEET 2 OF 6 NOT VALID WITHOUT SHEET 1 & 3-6 OF 6 THIS IS NOT A SURVEY

EXHIBIT "A"

SEE SURVEYORS NOTE #1

SURVEYOR'S NOTES:

1. THIS SKETCH IS NOT A SURVEY BUT ONLY A GRAPHIC DEPICTION OF THE LEGAL DESCRIPTION SHOWN HEREIN. 2. BEARINGS SHOWN HEREON ARE SPECIFICALLY BASED ON THE SOUTH LINE OF SAID SECTION 3, AS BEING SOUTH 89° 42" 39" EAST AS DETERMINED BY THEIR COORDINATE VALUES PER THE FLORIDA STATE PLANE COORDINATE SYSTEM, EAST ZONE 0901.