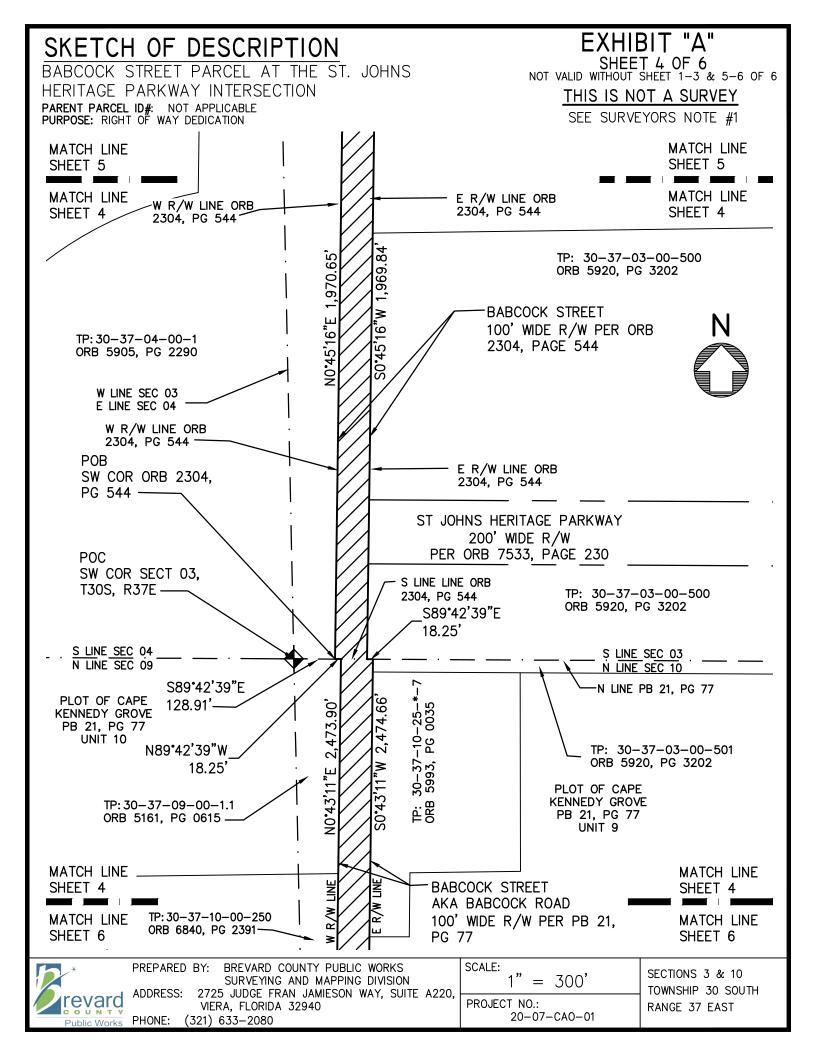

LEGAL DESCRIPTION: RIGHT OF WAY DEDICATION, BABCOCK STREET PARCEL AT THE ST. JOHNS HERITAGE PARKWAY INTERSECTION (BY SURVEYOR)

A PARCEL OF LAND BEING A PORTION OF THOSE LANDS DESCRIBED IN RIGHT OF WAY DEED AS RECORDED IN OFFICIAL RECORDS BOOK 2304, PAGE 544, AND ALL OF BABCOCK ROAD, NOW KNOWN AS BABCOCK STREET, AS ESTABLISHED BY THE PLOT OF CAPE KENNEDY GROVE ACCORDING TO THE PLAT THEREOF AS RECORD IN PLAT BOOK 21, PAGE 77, AND A PORTION OF BABCOCK ROAD, ALSO NOW KNOWN AS BABCOCK STREET, AS ESTABLISHED BY THE PLOT PLANS OF SUNSHINE GROVE ACCORDING TO THE PLAT THEREOF AS RECORDED IN PLAT BOOK 21, PAGE 78, ALL OF THE ABOVE AS RECORDED IN THE PUBLIC RECORDS OF BREVARD COUNTY, FLORIDA, AND LYING WITHIN SECTION 3 AND 10, TOWNSHIP 30 SOUTH, RANGE 37 EAST, BREVARD COUNTY, FLORIDA, AND BEING MORE PARTICULARLY DESCRIBED AS FOLLOWS: COMMENCE AT THE SOUTHWEST CORNER OF SAID SECTION 3; THENCE SOUTH 89° 42' 39" EAST ALONG THE SOUTH LINE OF SAID SECTION 3 FOR A DISTANCE OF 128.91 FEET TO THE SOUTHWEST CORNER OF SAID LANDS DESCRIBED IN OFFICIAL RECORDS BOOK 2304, PAGE 544, SAID POINT BEING THE POINT OF BEGINNING OF THE HEREIN DESCRIBED PARCEL; THENCE NORTH 00° 45' 16" EAST ALONG THE WEST RIGHT OF WAY LINE OF THE AFORESAID DESCRIBED LANDS FOR A DISTANCE OF 1970.65 FEET TO THE POINT OF CURVATURE OF TANGENTIAL CURVE CONCAVE TO THE WEST, HAVING A RADIUS OF 5264.29 FEET, AN INCLUDED ANGLE OF 08° 36' 32, AND WHOSE LONG CHORD BEARS NORTH 03" 33' 00" WEST; THENCE ALONG THE ARC OF SAID CURVE AND ALONG SAID WEST RIGHT OF WAY LINE FOR A DISTANCE OF 790.98 FEET; THENCE NORTH 07° 40' 29" WEST ALONG SAID WEST RIGHT OF WAY LINE FOR A DISTANCE OF 178.06 FEET; THENCE DEPARTING SAID WEST RIGHT OF WAY LINE, RUN NORTH 82° 19' 31" EAST FOR A DISTANCE OF 100.0 FEET TO A POINT ON THE EAST RIGHT OF WAY LINE OF THE AFORESAID DESCRIBED LANDS; THENCE SOUTH 07° 40' 29" EAST ALONG SAID EAST RIGHT OF WAY LINE FOR A DISTANCE OF 178.06 FEET TO THE POINT OF CURVATURE OF A TANGENTIAL CURVE CONCAVE TO THE WEST, HAVING A RADIUS OF 5364.29 FEET, AN INCLUDED ANGLE OF 08° 36' 32" AND WHOSE LONG CHORD BEARS SOUTH 03" 33' 00" EAST; THENCE ALONG THE ARC OF SAID CURVE AND ALONG SAID EAST RIGHT OF WAY LINE FOR A DISTANCE OF 806.00 FEET; THENCE SOUTH 00° 45' 16" WEST ALONG SAID EAST RIGHT OF WAY LINE FOR A DISTANCE OF 1969.84 FEET TO A POINT ON THE SOUTH LINE OF SAID SECTION 3; THENCE SOUTH 89° 42' 39" EAST ALONG SAID SOUTH LINE FOR A DISTANCE OF 18.25 FEET TO A POINT ON THE EAST RIGHT OF WAY LINE OF BABCOCK ROAD, NOW KNOWN AS BABCOCK STREET, AS ESTABLISHED BY SAID PLAT BOOK 21, PAGE 77; THENCE SOUTH 00° 43' 11" WEST ALONG SAID EAST LINE AND ALONG THE EAST RIGHT OF WAY LINE OF BABCOCK ROAD, NOW KNOWN AS BABCOCK STREET, AS ESTABLISHED BY SAID PLAT BOOK 21, PAGE 78 FOR A DISTANCE OF 2474.66 FEET; THENCE DEPARTING SAID EAST RIGHT OF WAY LINE, RUN NORTH 89' 16' 49" WEST FOR A DISTANCE OF 100.00 FEET TO A POINT THE WEST RIGHT OF WAY LINE OF SAID BABCOCK ROAD, NOW KNOWN AS BABCOCK STREET, AS ESTABLISHED BY SAID PLAT BOOK 21, PAGE 78; THENCE NORTH 00° 43' 11" EAST ALONG THE SAID WEST RIGHT OF WAY LINE AND ALONG THE WEST RIGHT OF WAY LINE OF SAID BABCOCK ROAD, NOW KNOWN AS BABCOCK STREET, AS ESTABLISHED BY SAID PLAT BOOK 21, PAGE 77 FOR A DISTANCE OF 2473.90 FEET TO A POINT ON THE SOUTH LINE OF SAID SECTION 3; THENCE NORTH 89° 42' 39" WEST ALONG SAID SOUTH LINE FOR A DISTANCE OF 18.25 FEET TO THE POINT OF BEGINNING, CONTAINING 12.44 ACRES (541,957 SQUARE FEET), MORE OR LESS.