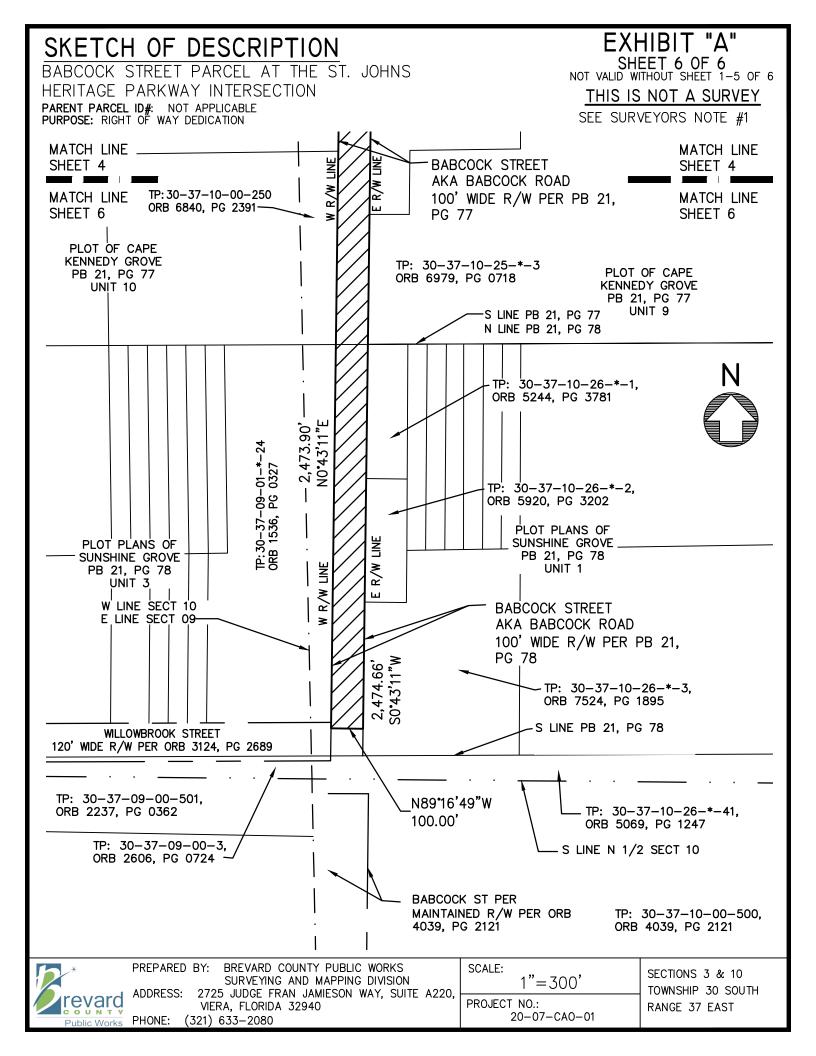

LEGAL DESCRIPTION: RIGHT OF WAY DEDICATION, BABCOCK STREET PARCEL AT THE ST. JOHNS HERITAGE PARKWAY INTERSECTION (BY SURVEYOR)

A PARCEL OF LAND BEING A PORTION OF THOSE LANDS DESCRIBED IN RIGHT OF WAY DEED AS RECORDED IN OFFICIAL RECORDS BOOK 2304, PAGE 544, AND ALL OF BABCOCK ROAD, NOW KNOWN AS BABCOCK STREET, AS ESTABLISHED BY THE PLOT OF CAPE KENNEDY GROVE ACCORDING TO THE PLAT THEREOF AS RECORD IN PLAT BOOK 21, PAGE 77, AND A PORTION OF BABCOCK ROAD, ALSO NOW KNOWN AS BABCOCK STREET, AS ESTABLISHED BY THE PLOT PLANS OF SUNSHINE GROVE ACCORDING TO THE PLAT THEREOF AS RECORDED IN PLAT BOOK 21, PAGE 78, ALL OF THE ABOVE AS RECORDED IN THE PUBLIC RECORDS OF BREVARD COUNTY, FLORIDA, AND LYING WITHIN SECTION 3 AND 10, TOWNSHIP 30 SOUTH, RANGE 37 EAST, BREVARD COUNTY, FLORIDA, AND BEING MORE PARTICULARLY DESCRIBED AS FOLLOWS: COMMENCE AT THE SOUTHWEST CORNER OF SAID SECTION 3; THENCE SOUTH 89° 42' 39" EAST ALONG THE SOUTH LINE OF SAID SECTION 3 FOR A DISTANCE OF 128.91 FEET TO THE SOUTHWEST CORNER OF SAID LANDS DESCRIBED IN OFFICIAL RECORDS BOOK 2304, PAGE 544, SAID POINT BEING THE POINT OF BEGINNING OF THE HEREIN DESCRIBED PARCEL; THENCE NORTH 00° 45' 16" EAST ALONG THE WEST RIGHT OF WAY LINE OF THE AFORESAID DESCRIBED LANDS FOR A DISTANCE OF 1970.65 FEET TO THE POINT OF CURVATURE OF TANGENTIAL CURVE CONCAVE TO THE WEST, HAVING A RADIUS OF 5264.29 FEET, AN INCLUDED ANGLE OF 08° 36' 32, AND WHOSE LONG CHORD BEARS NORTH 03" 33' 00" WEST; THENCE ALONG THE ARC OF SAID CURVE AND ALONG SAID WEST RIGHT OF WAY LINE FOR A DISTANCE OF 790.98 FEET; THENCE NORTH 07° 40' 29" WEST ALONG SAID WEST RIGHT OF WAY LINE FOR A DISTANCE OF 178.06 FEET; THENCE DEPARTING SAID WEST RIGHT OF WAY LINE, RUN NORTH 82° 19' 31" EAST FOR A DISTANCE OF 100.0 FEET TO A POINT ON THE EAST RIGHT OF WAY LINE OF THE AFORESAID DESCRIBED LANDS; THENCE SOUTH 07° 40' 29" EAST ALONG SAID EAST RIGHT OF WAY LINE FOR A DISTANCE OF 178.06 FEET TO THE POINT OF CURVATURE OF A TANGENTIAL CURVE CONCAVE TO THE WEST, HAVING A RADIUS OF 5364.29 FEET, AN INCLUDED ANGLE OF 08° 36' 32" AND WHOSE LONG CHORD BEARS SOUTH 03" 33' 00" EAST; THENCE ALONG THE ARC OF SAID CURVE AND ALONG SAID EAST RIGHT OF WAY LINE FOR A DISTANCE OF 806.00 FEET; THENCE SOUTH 00° 45' 16" WEST ALONG SAID EAST RIGHT OF WAY LINE FOR A DISTANCE OF 1969.84 FEET TO A POINT ON THE SOUTH LINE OF SAID SECTION 3; THENCE SOUTH 89° 42' 39" EAST ALONG SAID SOUTH LINE FOR A DISTANCE OF 18.25 FEET TO A POINT ON THE EAST RIGHT OF WAY LINE OF BABCOCK ROAD, NOW KNOWN AS BABCOCK STREET, AS ESTABLISHED BY SAID PLAT BOOK 21, PAGE 77; THENCE SOUTH 00° 43' 11" WEST ALONG SAID EAST LINE AND ALONG THE EAST RIGHT OF WAY LINE OF BABCOCK ROAD, NOW KNOWN AS BABCOCK STREET, AS ESTABLISHED BY SAID PLAT BOOK 21, PAGE 78 FOR A DISTANCE OF 2474.66 FEET; THENCE DEPARTING SAID EAST RIGHT OF WAY LINE, RUN NORTH 89' 16' 49" WEST FOR A DISTANCE OF 100.00 FEET TO A POINT THE WEST RIGHT OF WAY LINE OF SAID BABCOCK ROAD, NOW KNOWN AS BABCOCK STREET, AS ESTABLISHED BY SAID PLAT BOOK 21, PAGE 78; THENCE NORTH 00° 43' 11" EAST ALONG THE SAID WEST RIGHT OF WAY LINE AND ALONG THE WEST RIGHT OF WAY LINE OF SAID BABCOCK ROAD, NOW KNOWN AS BABCOCK STREET, AS ESTABLISHED BY SAID PLAT BOOK 21, PAGE 77 FOR A DISTANCE OF 2473.90 FEET TO A POINT ON THE SOUTH LINE OF SAID SECTION 3; THENCE NORTH 89° 42' 39" WEST ALONG SAID SOUTH LINE FOR A DISTANCE OF 18.25 FEET TO THE POINT OF BEGINNING, CONTAINING 12.44 ACRES (541,957 SQUARE FEET), MORE OR LESS.