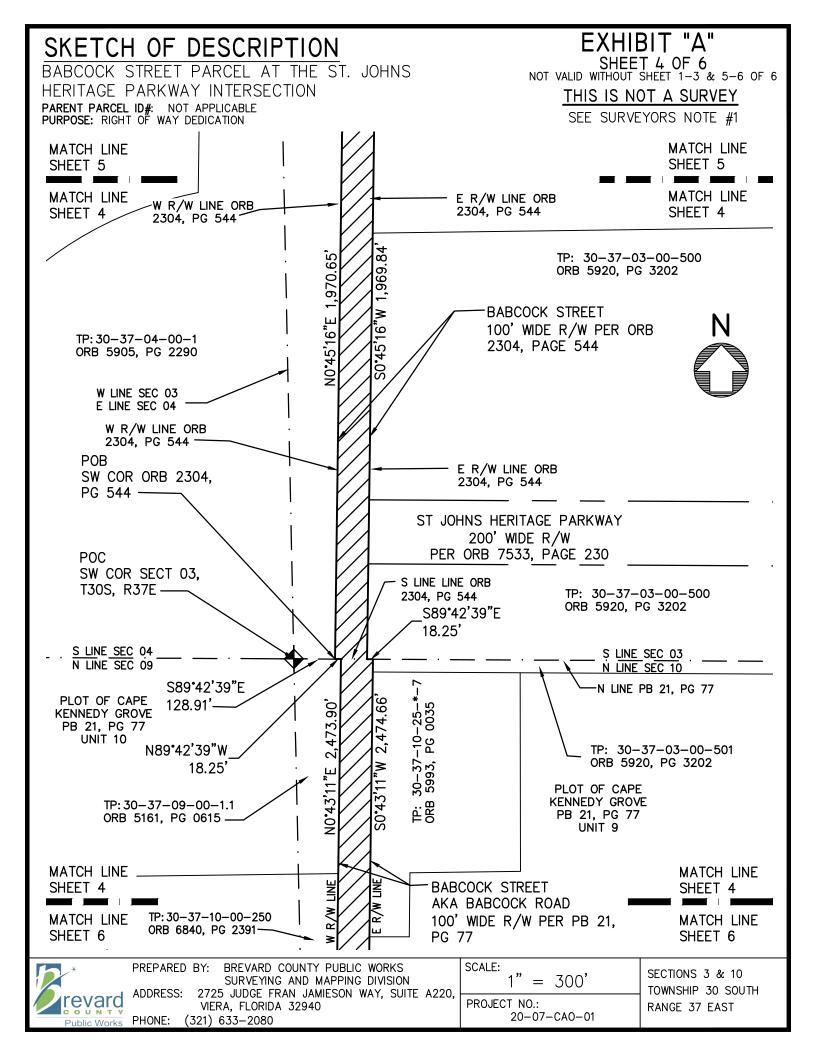

LEGAL DESCRIPTION: RIGHT OF WAY DEDICATION, BABCOCK STREET PARCEL AT THE ST. JOHNS HERITAGE PARKWAY INTERSECTION (BY SURVEYOR)

A PARCEL OF LAND BEING A PORTION OF THOSE LANDS DESCRIBED IN RIGHT OF WAY DEED AS RECORDED IN OFFICIAL RECORDS BOOK 2304, PAGE 544, AND ALL OF BABCOCK ROAD, NOW KNOWN AS BABCOCK STREET, AS ESTABLISHED BY THE PLOT OF CAPE KENNEDY GROVE ACCORDING TO THE PLAT THEREOF AS RECORD IN PLAT BOOK 21, PAGE 77, AND A PORTION OF BABCOCK ROAD, ALSO NOW KNOWN AS BABCOCK STREET, AS ESTABLISHED BY THE PLOT PLANS OF SUNSHINE GROVE ACCORDING TO THE PLAT THEREOF AS RECORDED IN PLAT BOOK 21, PAGE 78, ALL OF THE ABOVE AS RECORDED IN THE PUBLIC RECORDS OF BREVARD COUNTY, FLORIDA, AND LYING WITHIN SECTION 3 AND 10, TOWNSHIP 30 SOUTH, RANGE 37 EAST, BREVARD COUNTY, FLORIDA, AND BEING MORE PARTICULARLY DESCRIBED AS FOLLOWS: COMMENCE AT THE SOUTHWEST CORNER OF SAID SECTION 3; THENCE SOUTH 89° 42' 39" EAST ALONG THE SOUTH LINE OF SAID SECTION 3 FOR A DISTANCE OF 128.91 FEET TO THE SOUTHWEST CORNER OF SAID LANDS DESCRIBED IN OFFICIAL RECORDS BOOK 2304, PAGE 544, SAID POINT BEING THE POINT OF BEGINNING OF THE HEREIN DESCRIBED PARCEL; THENCE NORTH 00° 45' 16" EAST ALONG THE WEST RIGHT OF WAY LINE OF THE AFORESAID DESCRIBED LANDS FOR A DISTANCE OF 1970.65 FEET TO THE POINT OF CURVATURE OF TANGENTIAL CURVE CONCAVE TO THE WEST, HAVING A RADIUS OF 5264.29 FEET, AN INCLUDED ANGLE OF 08° 36' 32, AND WHOSE LONG CHORD BEARS NORTH 03" 33' 00" WEST; THENCE ALONG THE ARC OF SAID CURVE AND ALONG SAID WEST RIGHT OF WAY LINE FOR A DISTANCE OF 790.98 FEET; THENCE NORTH 07° 40' 29" WEST ALONG SAID WEST RIGHT OF WAY LINE FOR A DISTANCE OF 178.06 FEET; THENCE DEPARTING SAID WEST RIGHT OF WAY LINE, RUN NORTH 82° 19' 31" EAST FOR A DISTANCE OF 100.0 FEET TO A POINT ON THE EAST RIGHT OF WAY LINE OF THE AFORESAID DESCRIBED LANDS; THENCE SOUTH 07° 40' 29" EAST ALONG SAID EAST RIGHT OF WAY LINE FOR A DISTANCE OF 178.06 FEET TO THE POINT OF CURVATURE OF A TANGENTIAL CURVE CONCAVE TO THE WEST, HAVING A RADIUS OF 5364.29 FEET, AN INCLUDED ANGLE OF 08° 36' 32" AND WHOSE LONG CHORD BEARS SOUTH 03" 33' 00" EAST; THENCE ALONG THE ARC OF SAID CURVE AND ALONG SAID EAST RIGHT OF WAY LINE FOR A DISTANCE OF 806.00 FEET; THENCE SOUTH 00° 45' 16" WEST ALONG SAID EAST RIGHT OF WAY LINE FOR A DISTANCE OF 1969.84 FEET TO A POINT ON THE SOUTH LINE OF SAID SECTION 3; THENCE SOUTH 89° 42' 39" EAST ALONG SAID SOUTH LINE FOR A DISTANCE OF 18.25 FEET TO A POINT ON THE EAST RIGHT OF WAY LINE OF BABCOCK ROAD, NOW KNOWN AS BABCOCK STREET, AS ESTABLISHED BY SAID PLAT BOOK 21, PAGE 77; THENCE SOUTH 00° 43' 11" WEST ALONG SAID EAST LINE AND ALONG THE EAST RIGHT OF WAY LINE OF BABCOCK ROAD, NOW KNOWN AS BABCOCK STREET, AS ESTABLISHED BY SAID PLAT BOOK 21, PAGE 78 FOR A DISTANCE OF 2474.66 FEET; THENCE DEPARTING SAID EAST RIGHT OF WAY LINE, RUN NORTH 89' 16' 49" WEST FOR A DISTANCE OF 100.00 FEET TO A POINT THE WEST RIGHT OF WAY LINE OF SAID BABCOCK ROAD, NOW KNOWN AS BABCOCK STREET, AS ESTABLISHED BY SAID PLAT BOOK 21, PAGE 78; THENCE NORTH 00° 43' 11" EAST ALONG THE SAID WEST RIGHT OF WAY LINE AND ALONG THE WEST RIGHT OF WAY LINE OF SAID BABCOCK ROAD, NOW KNOWN AS BABCOCK STREET, AS ESTABLISHED BY SAID PLAT BOOK 21, PAGE 77 FOR A DISTANCE OF 2473.90 FEET TO A POINT ON THE SOUTH LINE OF SAID SECTION 3; THENCE NORTH 89° 42' 39" WEST ALONG SAID SOUTH LINE FOR A DISTANCE OF 18.25 FEET TO THE POINT OF BEGINNING, CONTAINING 12.44 ACRES (541,957 SQUARE FEET), MORE OR LESS.

# SURVEYOR'S NOTES & ABBREVIATIONS

BABCOCK STREET PARCEL AT THE ST. JOHNS HERITAGE PARKWAY INTERSECTION PARENT PARCEL ID#: NOT APPLICABLE PURPOSE: RIGHT OF WAY DEDICATION SHEET 2 OF 6 NOT VALID WITHOUT SHEET 1 & 3-6 OF 6 THIS IS NOT A SURVEY

 $\begin{array}{rcl} & \underline{ABBREVIATIONS:} \\ AKA &= & ALSO & KNOWN & AS \\ BRG &= & BEARING \\ COR &= & CORNER \\ L &= & ARC & LENGTH \end{array}$ 

- ORB = OFFICIAL RECORDS BOOK
- PB = PLAT BOOK
- PC = POINT OF CURVATURE
- PG = PAGE
- POB = POINT OF BEGINNING
- POC = POINT OF COMMENCEMENT
- PT = POINT OF TANGENCY
- R = RANGE OR RADIUS
- R/W = RIGHT OF WAY
- SECT = SECTION
- SJHP = ST. JOHNS HERITAGE PARKWAY
- T = TOWNSHIP
- TP = TAX PARCEL