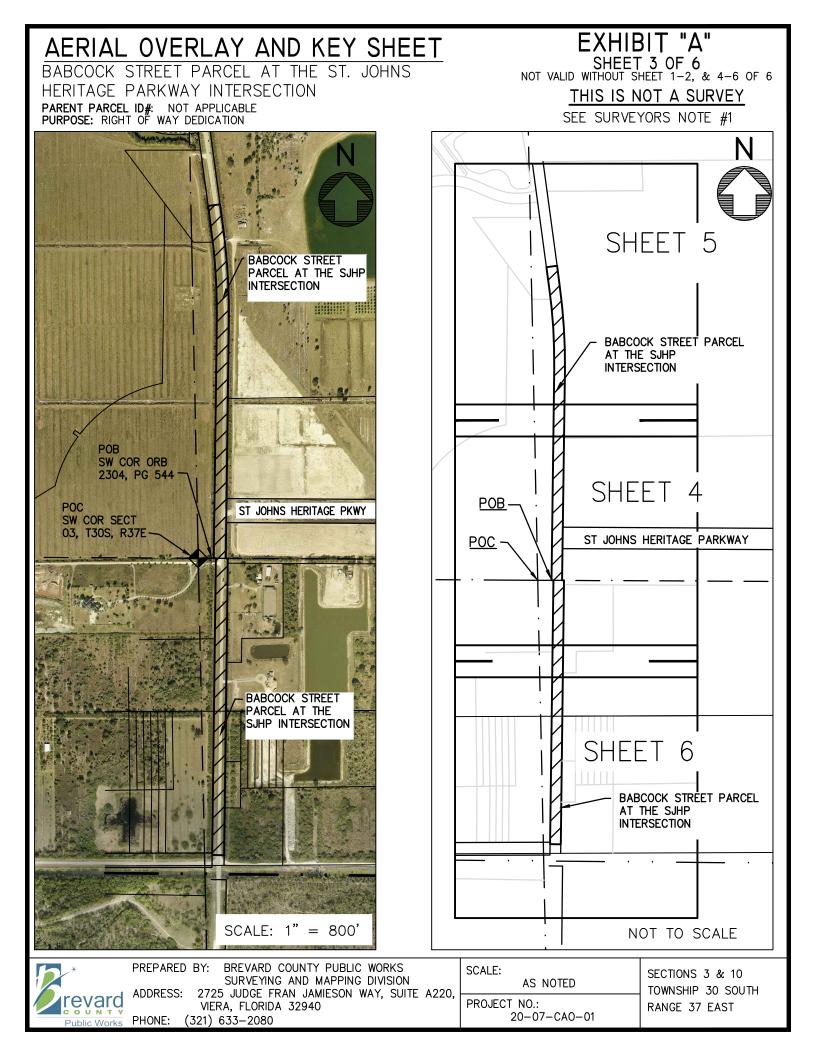

# LEGAL DESCRIPTION

BABCOCK STREET PARCEL AT THE ST. JOHNS HERITAGE PARKWAY INTERSECTION PARENT PARCEL ID#: NOT APPLICABLE PURPOSE: RIGHT OF WAY DEDICATION

EXHIBIT "A" SHEET I OF 6 NOT VALID WITHOUT SHEET 2-5 OF 6 THIS IS NOT A SURVEY SEE SURVEYORS NOTE #1

LEGAL DESCRIPTION: RIGHT OF WAY DEDICATION, BABCOCK STREET PARCEL AT THE ST. JOHNS HERITAGE PARKWAY INTERSECTION (BY SURVEYOR)

A PARCEL OF LAND BEING A PORTION OF THOSE LANDS DESCRIBED IN RIGHT OF WAY DEED AS RECORDED IN OFFICIAL RECORDS BOOK 2304, PAGE 544, AND ALL OF BABCOCK ROAD, NOW KNOWN AS BABCOCK STREET, AS ESTABLISHED BY THE PLOT OF CAPE KENNEDY GROVE ACCORDING TO THE PLAT THEREOF AS RECORD IN PLAT BOOK 21, PAGE 77, AND A PORTION OF BABCOCK ROAD, ALSO NOW KNOWN AS BABCOCK STREET, AS ESTABLISHED BY THE PLOT PLANS OF SUNSHINE GROVE ACCORDING TO THE PLAT THEREOF AS RECORDED IN PLAT BOOK 21, PAGE 78, ALL OF THE ABOVE AS RECORDED IN THE PUBLIC RECORDS OF BREVARD COUNTY, FLORIDA, AND LYING WITHIN SECTION 3 AND 10, TOWNSHIP 30 SOUTH, RANGE 37 EAST, BREVARD COUNTY, FLORIDA, AND BEING MORE PARTICULARLY DESCRIBED AS FOLLOWS: COMMENCE AT THE SOUTHWEST CORNER OF SAID SECTION 3; THENCE SOUTH 89° 42' 39" EAST ALONG THE SOUTH LINE OF SAID SECTION 3 FOR A DISTANCE OF 128.91 FEET TO THE SOUTHWEST CORNER OF SAID LANDS DESCRIBED IN OFFICIAL RECORDS BOOK 2304, PAGE 544, SAID POINT BEING THE POINT OF BEGINNING OF THE HEREIN DESCRIBED PARCEL; THENCE NORTH 00° 45' 16" EAST ALONG THE WEST RIGHT OF WAY LINE OF THE AFORESAID DESCRIBED LANDS FOR A DISTANCE OF 1970.65 FEET TO THE POINT OF CURVATURE OF TANGENTIAL CURVE CONCAVE TO THE WEST, HAVING A RADIUS OF 5264.29 FEET, AN INCLUDED ANGLE OF 08° 36' 32, AND WHOSE LONG CHORD BEARS NORTH 03" 33' 00" WEST; THENCE ALONG THE ARC OF SAID CURVE AND ALONG SAID WEST RIGHT OF WAY LINE FOR A DISTANCE OF 790.98 FEET; THENCE NORTH 07° 40' 29" WEST ALONG SAID WEST RIGHT OF WAY LINE FOR A DISTANCE OF 178.06 FEET; THENCE DEPARTING SAID WEST RIGHT OF WAY LINE, RUN NORTH 82° 19' 31" EAST FOR A DISTANCE OF 100.0 FEET TO A POINT ON THE EAST RIGHT OF WAY LINE OF THE AFORESAID DESCRIBED LANDS; THENCE SOUTH 07° 40' 29" EAST ALONG SAID EAST RIGHT OF WAY LINE FOR A DISTANCE OF 178.06 FEET TO THE POINT OF CURVATURE OF A TANGENTIAL CURVE CONCAVE TO THE WEST, HAVING A RADIUS OF 5364.29 FEET, AN INCLUDED ANGLE OF 08° 36' 32" AND WHOSE LONG CHORD BEARS SOUTH 03" 33' 00" EAST; THENCE ALONG THE ARC OF SAID CURVE AND ALONG SAID EAST RIGHT OF WAY LINE FOR A DISTANCE OF 806.00 FEET; THENCE SOUTH 00° 45' 16" WEST ALONG SAID EAST RIGHT OF WAY LINE FOR A DISTANCE OF 1969.84 FEET TO A POINT ON THE SOUTH LINE OF SAID SECTION 3; THENCE SOUTH 89° 42' 39" EAST ALONG SAID SOUTH LINE FOR A DISTANCE OF 18.25 FEET TO A POINT ON THE EAST RIGHT OF WAY LINE OF BABCOCK ROAD, NOW KNOWN AS BABCOCK STREET, AS ESTABLISHED BY SAID PLAT BOOK 21, PAGE 77; THENCE SOUTH 00° 43' 11" WEST ALONG SAID EAST LINE AND ALONG THE EAST RIGHT OF WAY LINE OF BABCOCK ROAD, NOW KNOWN AS BABCOCK STREET, AS ESTABLISHED BY SAID PLAT BOOK 21, PAGE 78 FOR A DISTANCE OF 2474.66 FEET; THENCE DEPARTING SAID EAST RIGHT OF WAY LINE, RUN NORTH 89' 16' 49" WEST FOR A DISTANCE OF 100.00 FEET TO A POINT THE WEST RIGHT OF WAY LINE OF SAID BABCOCK ROAD, NOW KNOWN AS BABCOCK STREET, AS ESTABLISHED BY SAID PLAT BOOK 21, PAGE 78; THENCE NORTH 00° 43' 11" EAST ALONG THE SAID WEST RIGHT OF WAY LINE AND ALONG THE WEST RIGHT OF WAY LINE OF SAID BABCOCK ROAD, NOW KNOWN AS BABCOCK STREET, AS ESTABLISHED BY SAID PLAT BOOK 21, PAGE 77 FOR A DISTANCE OF 2473.90 FEET TO A POINT ON THE SOUTH LINE OF SAID SECTION 3; THENCE NORTH 89° 42' 39" WEST ALONG SAID SOUTH LINE FOR A DISTANCE OF 18.25 FEET TO THE POINT OF BEGINNING, CONTAINING 12.44 ACRES (541,957 SQUARE FEET), MORE OR LESS.