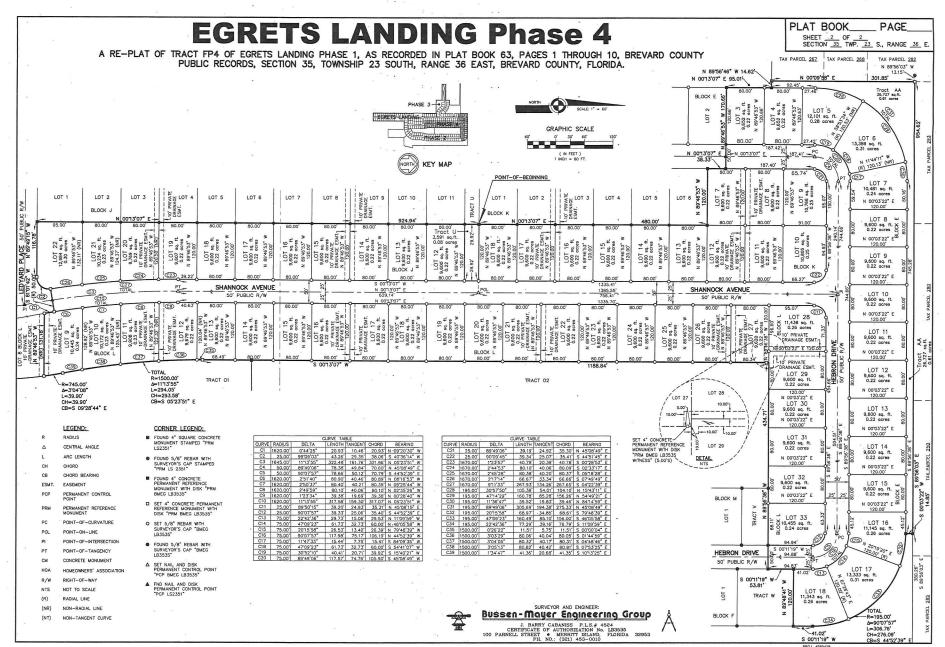

Subdivision No.

19SD00014

Project Name

Egret's Landing Phase 4

### WITNESSETH:

IN CONSIDERATION of the mutual covenants and promises herein contained, the parties hereto agree as follows:

1. The PRINCIPAL agrees to construct the improvements described below:

and all other improvements depicted in subdivision number \_\_\_\_\_\_19SD00014 \_\_\_\_\_\_. A copy of said plat to be recorded in the Plat Books of the Public Records of Brevard County.