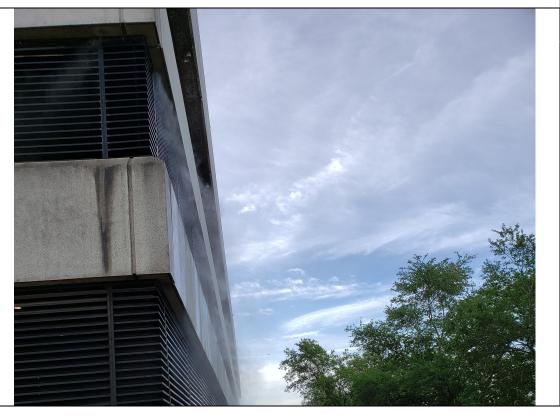

The odor control misting system is being operated at all times during transfer station operating hours (7:30 AM through 5:30 PM, Monday through Saturday). Facilities Maintenance has ordered additional drums of odor control formula and are in the process of upgrading the system misting nozzles. The Supervisors at the Sarno Road Transfer Station have been instructed to inspect the odor control misting system on a weekly basis. If any sectors appear to not be operating, especially the outside sector, they are to run through a troubleshooting determination and inform SWMD Facilities Maintenance accordingly as quickly as possible. Photos of the odor control misting system in operation are included as Attachment C.