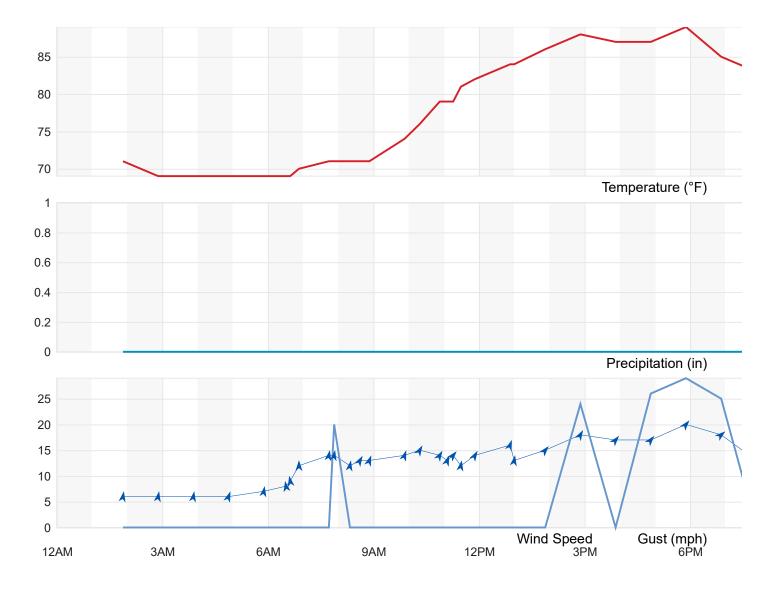

On March 4 and 5, 2020 FDEP inspectors detected offsite odors attributed to the Sarno Road Transfer Station at approximately 10:30 AM and 8:30 AM respectively while on Sarno Road, which is located north of the transfer station. According to the weather data from the station located at the Melbourne International Airport, approximately two miles from the Sarno Road Transfer Station, winds at the times of detection were coming from the south. As such, the inspectors were located downwind of transfer station operations at the time of detection. On March 12, 2020 FDEP inspectors detected offsite odors attributed to the Sarno Road Transfer Station at approximately 11:00 AM while on New York Avenue. However, data from the Melbourne International Airport weather station indicates that winds were either variable up to 5 mph or calm during that time period. Since the cul de sac on the west end of New York Avenue is located ½-mile southeast of the transfer station, SWMD doubts that the inspectors could have been detecting odors attributed with transfer station operations. Weather data from the Melbourne International Airport weather station is included as Attachment A.

# **Daily Observations**

| Time    | Temperature | Dew Point | Humidity | Wind | Wind Speed | Wind Gust | Pressure |
|---------|-------------|-----------|----------|------|------------|-----------|----------|
| 1:53 AM | 71 °F       | 66 °F     | 84 %     | S    | 6 mph      | 0 mph     | 29.99 in |
| 2:53 AM | 69 °F       | 67 °F     | 93 %     | S    | 6 mph      | 0 mph     | 29.98 in |
| 3:53 AM | 69 °F       | 68 °F     | 96 %     | S    | 6 mph      | 0 mph     | 29.96 in |
| 4:53 AM | 69 °F       | 68 °F     | 96 %     | SSW  | 6 mph      | 0 mph     | 29.95 in |
| 5:53 AM | 69 °F       | 69 °F     | 100 %    | S    | 7 mph      | 0 mph     | 29.95 in |
| 6:31 AM | 69 °F       | 69 °F     | 100 %    | S    | 8 mph      | 0 mph     | 29.94 in |