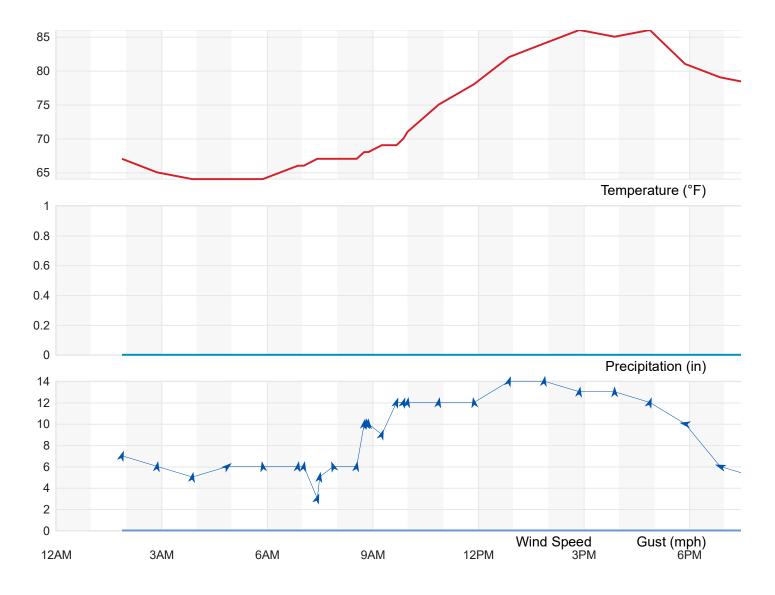

On March 4 and 5, 2020 FDEP inspectors detected offsite odors attributed to the Sarno Road Transfer Station at approximately 10:30 AM and 8:30 AM respectively while on Sarno Road, which is located north of the transfer station. According to the weather data from the station located at the Melbourne International Airport, approximately two miles from the Sarno Road Transfer Station, winds at the times of detection were coming from the south. As such, the inspectors were located downwind of transfer station operations at the time of detection. On March 12, 2020 FDEP inspectors detected offsite odors attributed to the Sarno Road Transfer Station at approximately 11:00 AM while on New York Avenue. However, data from the Melbourne International Airport weather station indicates that winds were either variable up to 5 mph or calm during that time period. Since the cul de sac on the west end of New York Avenue is located ½-mile southeast of the transfer station, SWMD doubts that the inspectors could have been detecting odors attributed with transfer station operations. Weather data from the Melbourne International Airport weather station is included as Attachment A.

# **Daily Observations**

| Time    | Temperature | Dew Point | Humidity | Wind | Wind Speed | Wind Gust | Pressure |
|---------|-------------|-----------|----------|------|------------|-----------|----------|
| 1:53 AM | 67 °F       | 63 °F     | 87 %     | SSW  | 7 mph      | 0 mph     | 29.99 in |
| 2:53 AM | 65 °F       | 63 °F     | 93 %     | S    | 6 mph      | 0 mph     | 29.98 in |
| 3:53 AM | 64 °F       | 63 °F     | 96 %     | S    | 5 mph      | 0 mph     | 29.97 in |
| 4:53 AM | 64 °F       | 63 °F     | 96 %     | SW   | 6 mph      | 0 mph     | 29.97 in |
| 5:53 AM | 64 °F       | 64 °F     | 100 %    | S    | 6 mph      | 0 mph     | 29.98 in |
| 6:53 AM | 66 °F       | 65 °F     | 96 %     | S    | 6 mph      | 0 mph     | 29.97 in |

3 of 8

| Time     | Temperature | Dew Point | Humidity | Wind | Wind Speed | Wind Gust | Pressure |
|----------|-------------|-----------|----------|------|------------|-----------|----------|
| 7:03 AM  | 66 °F       | 65 °F     | 96 %     | S    | 6 mph      | 0 mph     | 29.97 in |
| 7:26 AM  | 67 °F       | 67 °F     | 100 %    | SSW  | 3 mph      | 0 mph     | 29.99 in |
| 7:30 AM  | 67 °F       | 67 °F     | 100 %    | S    | 5 mph      | 0 mph     | 29.99 in |
| 7:53 AM  | 67 °F       | 67 °F     | 100 %    | SSE  | 6 mph      | 0 mph     | 29.98 in |
| 8:33 AM  | 67 °F       | 67 °F     | 100 %    | S    | 6 mph      | 0 mph     | 29.99 in |
| 8:46 AM  | 68 °F       | 68 °F     | 100 %    | S    | 10 mph     | 0 mph     | 29.98 in |
| 8:50 AM  | 68 °F       | 68 °F     | 100 %    | s    | 10 mph     | 0 mph     | 29.98 in |
| 8:53 AM  | 68 °F       | 68 °F     | 100 %    | S    | 10 mph     | 0 mph     | 29.98 in |
| 9:16 AM  | 69 °F       | 69 °F     | 100 %    | SSW  | 9 mph      | 0 mph     | 29.99 in |
| 9:41 AM  | 69 °F       | 69 °F     | 100 %    | SSW  | 12 mph     | 0 mph     | 29.99 in |
| 9:53 AM  | 70 °F       | 69 °F     | 97 %     | SSW  | 12 mph     | 0 mph     | 29.99 in |
| 10:00 AM | 71 °F       | 69 °F     | 93 %     | S    | 12 mph     | 0 mph     | 29.99 in |
| 10:53 AM | 75 °F       | 68 °F     | 79 %     | S    | 12 mph     | 0 mph     | 30.00 in |
| 11:53 AM | 78 °F       | 69 °F     | 74 %     | S    | 12 mph     | 0 mph     | 29.99 in |
| 12:53 PM | 82 °F       | 67 °F     | 60 %     | SSW  | 14 mph     | 0 mph     | 29.96 in |
| 1:53 PM  | 84 °F       | 67 °F     | 56 %     | S    | 14 mph     | 0 mph     | 29.93 in |
| 2:53 PM  | 86 °F       | 65 °F     | 49 %     | s    | 13 mph     | 0 mph     | 29.90 in |
| 3:53 PM  | 85 °F       | 65 °F     | 51 %     | S    | 13 mph     | 0 mph     | 29.90 in |
| 4:53 PM  | 86 °F       | 66 °F     | 51 %     | SSW  | 12 mph     | 0 mph     | 29.90 in |
| 5:53 PM  | 81 °F       | 70 °F     | 69 %     | Е    | 10 mph     | 0 mph     | 29.90 in |
| 6:53 PM  | 79 °F       | 70 °F     | 74 %     | ESE  | 6 mph      | 0 mph     | 29.90 in |
| 7:53 PM  | 78 °F       | 70 °F     | 76 %     | ESE  | 5 mph      | 0 mph     | 29.91 in |
| 8:53 PM  | 75 °F       | 70 °F     | 84 %     | CALM | 0 mph      | 0 mph     | 29.94 in |
| 9:53 PM  | 75 °F       | 66 °F     | 73 %     | SSW  | 6 mph      | 0 mph     | 29.95 in |
| 10:53 PM | 75 °F       | 64 °F     | 69 %     | W    | 6 mph      | 0 mph     | 29.97 in |
| 11:53 PM | 74 °F       | 64 °F     | 71 %     | S    | 6 mph      | 0 mph     | 29.99 in |
| 12:53 AM | 72 °F       | 65 °F     | 78 %     | S    | 6 mph      | 0 mph     | 29.99 in |