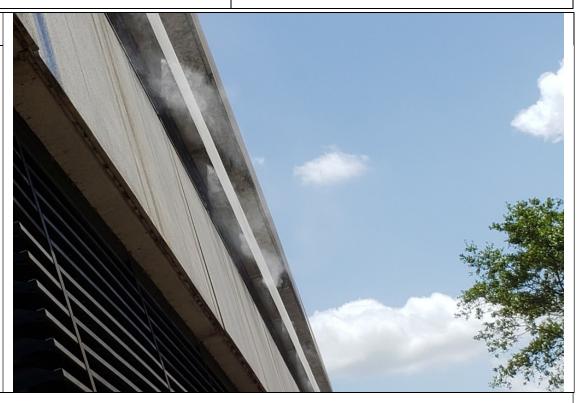

The odor control misting system is being operated at all times during transfer station operating hours (7:30 AM through 5:30 PM, Monday through Saturday). Facilities Maintenance has ordered additional drums of odor control formula and are in the process of upgrading the system misting nozzles. The Supervisors at the Sarno Road Transfer Station have been instructed to inspect the odor control misting system on a weekly basis. If any sectors appear to not be operating, especially the outside sector, they are to run through a troubleshooting determination and inform SWMD Facilities Maintenance accordingly as quickly as possible. Photos of the odor control misting system in operation are included as Attachment C.