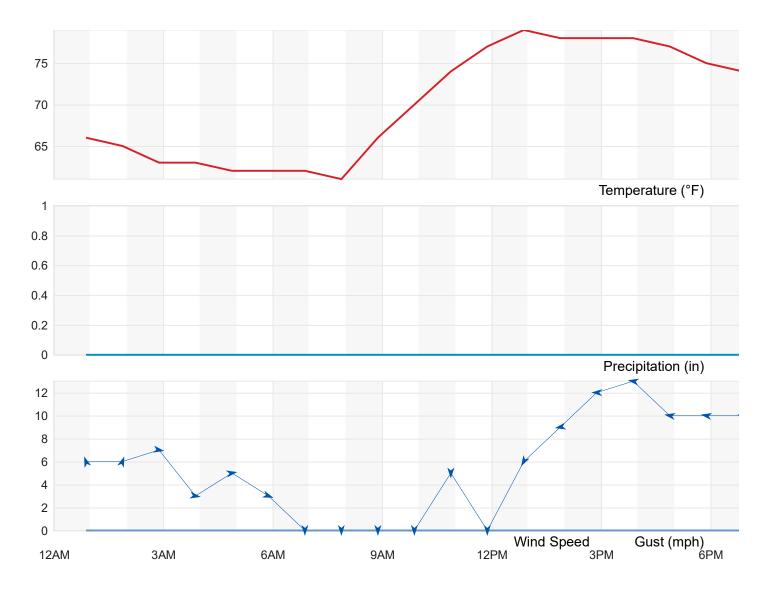

On March 4 and 5, 2020 FDEP inspectors detected offsite odors attributed to the Sarno Road Transfer Station at approximately 10:30 AM and 8:30 AM respectively while on Sarno Road, which is located north of the transfer station. According to the weather data from the station located at the Melbourne International Airport, approximately two miles from the Sarno Road Transfer Station, winds at the times of detection were coming from the south. As such, the inspectors were located downwind of transfer station operations at the time of detection. On March 12, 2020 FDEP inspectors detected offsite odors attributed to the Sarno Road Transfer Station at approximately 11:00 AM while on New York Avenue. However, data from the Melbourne International Airport weather station indicates that winds were either variable up to 5 mph or calm during that time period. Since the cul de sac on the west end of New York Avenue is located ½-mile southeast of the transfer station, SWMD doubts that the inspectors could have been detecting odors attributed with transfer station operations. Weather data from the Melbourne International Airport weather station is included as Attachment A.