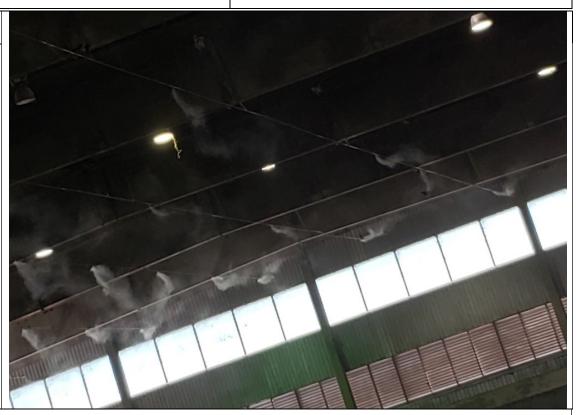

The odor control misting system is being operated at all times during transfer station operating hours (7:30 AM through 5:30 PM, Monday through Saturday). Facilities Maintenance has ordered additional drums of odor control formula and are in the process of upgrading the system misting nozzles. The Supervisors at the Sarno Road Transfer Station have been instructed to inspect the odor control misting system on a weekly basis. If any sectors appear to not be operating, especially the outside sector, they are to run through a troubleshooting determination and inform SWMD Facilities Maintenance accordingly as quickly as possible. Photos of the odor control misting system in operation are included as Attachment C.