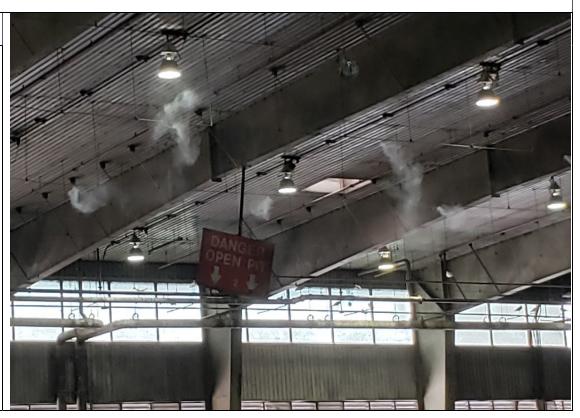

The odor control misting system is being operated at all times during transfer station operating hours (7:30 AM through 5:30 PM, Monday through Saturday). Facilities Maintenance has ordered additional drums of odor control formula and are in the process of upgrading the system misting nozzles. The Supervisors at the Sarno Road Transfer Station have been instructed to inspect the odor control misting system on a weekly basis. If any sectors appear to not be operating, especially the outside sector, they are to run through a troubleshooting determination and inform SWMD Facilities Maintenance accordingly as quickly as possible. Photos of the odor control misting system in operation are included as Attachment C.