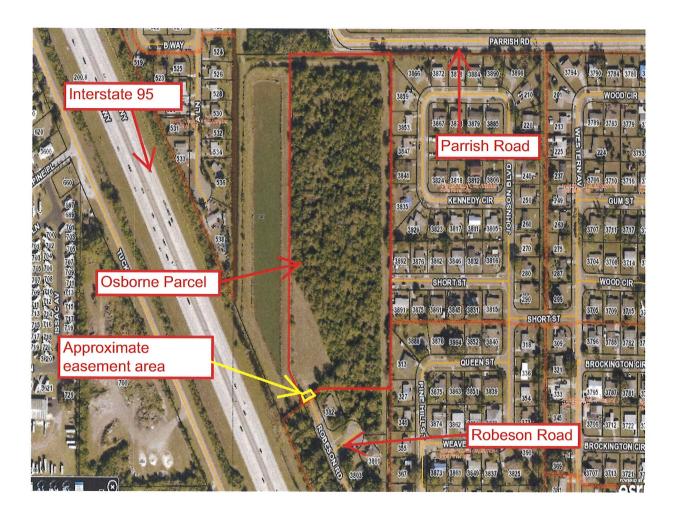

## **LOCATION MAP**

## Section 36, Township 24 South, Range 35 East District: 1

PROPERTY LOCATION: East of Interstate 95, North of Robeson Road and South of Parrish Road, Cocoa

OWNERS NAME: Osborne