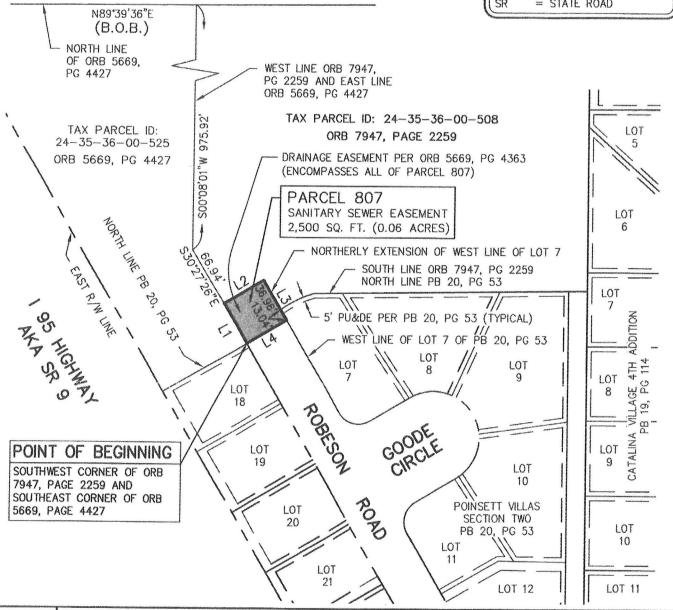

# LEGAL DESCRIPTION

PARCEL 807

SECTION 36, TOWNSHIP 24 SOUTH, RANGE 35 EAST PARENT PARCEL ID NO.: 24-35-36-00-508 PURPOSE: SANITARY SEWER EASEMENT

EXHIBIT "A"

SHEET I OF 2

NOT VALID WITHOUT SHEET 2 OF 2

THIS IS NOT A SURVEY

LEGAL DESCRIPTION: PARCEL 807, SANITARY SEWER EASEMENT (BY SURVEYOR)

A PARCEL OF LAND BEING A PORTION OF THOSE LANDS DESCRIBED IN OFFICIAL RECORDS BOOK 7947, PAGE 2259 OF THE PUBLIC RECORDS OF BREVARD COUNTY, FLORIDA AND ALSO BEING LOCATED WITHIN THE SOUTHWEST QUARTER OF SECTION 36, TOWNSHIP 24 SOUTH, RANGE 35 EAST, BREVARD COUNTY, FLORIDA AND BEING MORE PARTICULARLY DESCRIBED AS FOLLOWS:

BEGIN AT THE SOUTHWEST CORNER OF THE AFORESAID DESCRIBED LANDS, SAID POINT ALSO BEING THE SOUTHEAST CORNER OF THOSE LANDS DESCRIBED IN OFFICIAL RECORDS BOOK 5669, PAGE 4427; THENCE NORTH 30° 27° 26" WEST ALONG THE WEST LINE OF SAID LANDS DESCRIBED IN OFFICIAL RECORDS BOOK 7947, PAGE 2259, SAID LINE ALSO BEING THE EAST LINE OF SAID LANDS DESCRIBED IN OFFICIAL RECORDS BOOK 5669, PAGE 4427, FOR A DISTANCE OF 50.00 FEET; THENCE DEPARTING SAID WEST LINE AND SAID EAST LINE, RUN NORTH 59° 32° 34" EAST FOR A DISTANCE OF 50.00 FEET TO A POINT ON THE NORTHERLY EXTENSION OF THE WEST LINE OF LOT 7 OF POINSETT VILLAS SECTION TWO ACCORDING TO THE PLAT THEREOF AS RECORDED IN PLAT BOOK 20, PAGE 53; THENCE SOUTH 30° 27' 26" EAST ALONG SAID NORTHERLY EXTENSION AND ALONG THE WEST LINE OF SAID LOT 7 FOR A DISTANCE OF 50.00 FEET; THENCE SOUTH 59° 32' 34" WEST ALONG THE SOUTH LINE OF SAID LANDS DESCRIBED IN OFFICIAL RECORDS BOOK 7947, PAGE 2259, SAID LINE ALSO BEING THE NORTH LINE OF SAID PLAT BOOK 20, PAGE 53, FOR A DISTANCE OF 50.00 FEET TO THE POINT OF BEGINNING, CONTAINING 2,500 SQUARE FEET (0.06 ACRES), MORE OR LESS.

UNLESS OTHERWISE INDICATED, ALL PUBLIC RECORDS REFER TO THE PUBLIC RECORDS OF BREVARD COUNTY, FLORIDA. THE ABOVE DESCRIBED LANDS IS SUBJECT TO ALL EASEMENTS, RIGHTS OF WAY, COVENANTS, AND RESTRICTIONS OF RECORD. NO TITLE OPINION IS EXPRESSED OR IMPLIED.

#### SURVEYOR'S NOTES:

- 1. THIS SKETCH IS NOT A SURVEY BUT ONLY A GRAPHIC DEPICTION OF THE LEGAL DESCRIPTION SHOWN HEREIN.
- 2. BEARINGS SHOWN HEREON ARE SPECIFICALLY BASED ON THE NORTH LINE OF THOSE LAND DESCRIBED IN OFFICIAL RECORDS BOOK 5669, PAGE 4427 AS BEING NORTH 89° 39' 36" EAST AS DETERMINED BY THEIR COORDINATE VALUES PER SAID FLORIDA STATE PLANE COORDINATE SYSTEM, EAST ZONE 0901.
- 3. REFERENCE MATERIAL:
  - A. OWNERSHIP AND ENCUMBRANCE REPORT PREPARED BY NEW REVELATIONS, INC., CRAIG KARLSON, FILE NUMBER 18-1411-3, TAX IDENTIFICATION NUMBER 2409628.
  - B. EASEMENTS:

1. EASEMENT AS RECORDED IN OFFICIAL RECORDS BOOK 5669, PAGE 4363 ENCOMPASSES THE ENTIRE PARCEL 806 AS SHOWN HEREIN.

No. 4870

STATE OF

PREPARED FOR AND CERTIFIED TO:

BREVARD COUNTY BOARD OF COUNTY COMMISSSIONERS

#### PARCEL 807

SECTION 36, TOWNSHIP 24 SOUTH, RANGE 35 EAST PARENT PARCEL ID NO.: 24-35-36-00-508 PURPOSE: SANITARY SEWER EASEMENT

| LINE TABLE |             |          |  |  |
|------------|-------------|----------|--|--|
| LINE       | BEARING     | DISTANCE |  |  |
| LI         | N30°27'26"W | 50.00'   |  |  |
| L2         | N59'32'34"E | 50.00'   |  |  |
| L3         | S30°27'26"E | 50.00'   |  |  |
| L4         | S59'32'34"W | 50.00'   |  |  |

#### **ABBREVIATIONS**

AKA = ALSO KNOWN AS B.O.B. = BASIS OF BEARING ID = IDENTIFICATION N/F = NOW OR FORMERLY

ORB = OFFICIAL RECORD BOOK

PB = PLAT BOOK PG = PAGE

PU&DE = PUBLIC UTILITY AND DRAINAGE EASEMENT

R/W = RIGHT OF WAY SQ. FT. = SQUARE FEET SR = STATE ROAD

PREPARED BY:

BREVARD COUNTY PUBLIC WORKS SURVEYING AND MAPPING DIVISION

ADDRESS: 2725 JUDGE FRAN JAMIESON WAY, SUITE A220,

VIERA, FLORIDA 32940

PHONE: (321) 633-2080