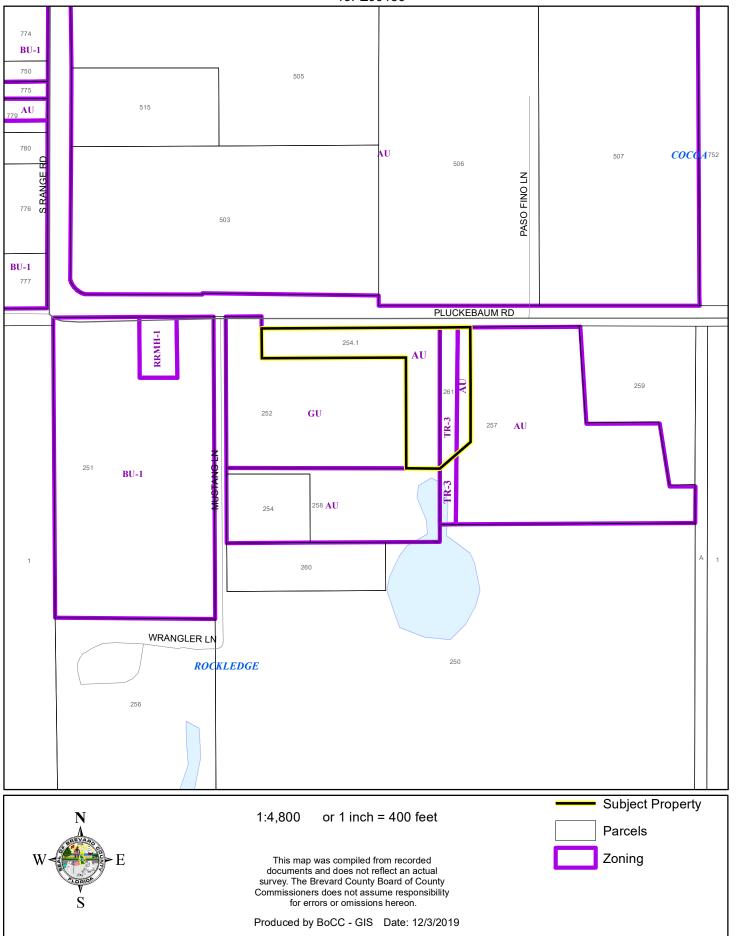

# LOCATION MAP



# ZONING MAP



# FUTURE LAND USE MAP



# AERIAL MAP

## HARMONY, THOMAS P. AND SHANNON 19PZ00136





1:4,800 or 1 inch = 400 feet

PHOTO YEAR: 2019

This map was compiled from recorded documents and does not reflect an actual survey. The Brevard County Board of County Commissioners does not assume responsibility for errors or omissions hereon.

Produced by BoCC - GIS Date: 12/3/2019

Subject Property

Parcels

## NWI WETLANDS MAP



## SJRWMD FLUCCS WETLANDS - 6000 Series MAP



## USDA SCSSS SOILS MAP



## FEMA FLOOD ZONES MAP



# COASTAL HIGH HAZARD AREA MAP



# INDIAN RIVER LAGOON SEPTIC OVERLAY MAP



# EAGLE NESTS MAP



# SCRUB JAY OCCUPANCY MAP



# SJRWMD FLUCCS UPLAND FORESTS - 4000 Series MAP