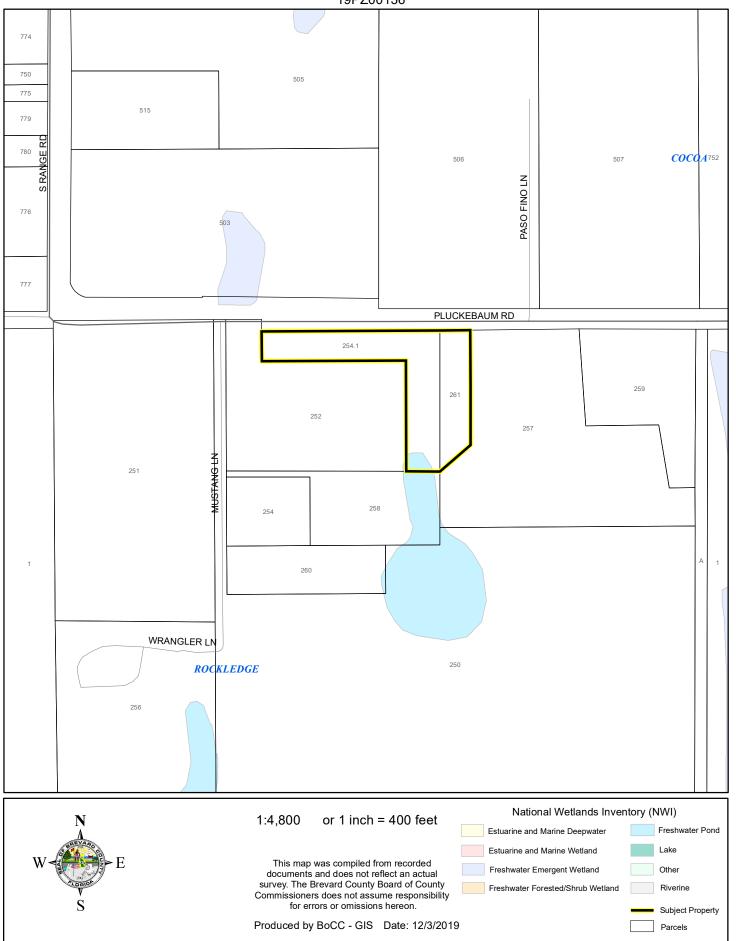

# LOCATION MAP



# ZONING MAP



# FUTURE LAND USE MAP



# AERIAL MAP

## HARMONY, THOMAS P. AND SHANNON 19PZ00136





1:4,800 or 1 inch = 400 feet

PHOTO YEAR: 2019

This map was compiled from recorded documents and does not reflect an actual survey. The Brevard County Board of County Commissioners does not assume responsibility for errors or omissions hereon.

Produced by BoCC - GIS Date: 12/3/2019

Subject Property

Parcels

## NWI WETLANDS MAP



## SJRWMD FLUCCS WETLANDS - 6000 Series MAP



## USDA SCSSS SOILS MAP



## FEMA FLOOD ZONES MAP



# COASTAL HIGH HAZARD AREA MAP



# INDIAN RIVER LAGOON SEPTIC OVERLAY MAP



# EAGLE NESTS MAP



# SCRUB JAY OCCUPANCY MAP



# SJRWMD FLUCCS UPLAND FORESTS - 4000 Series MAP