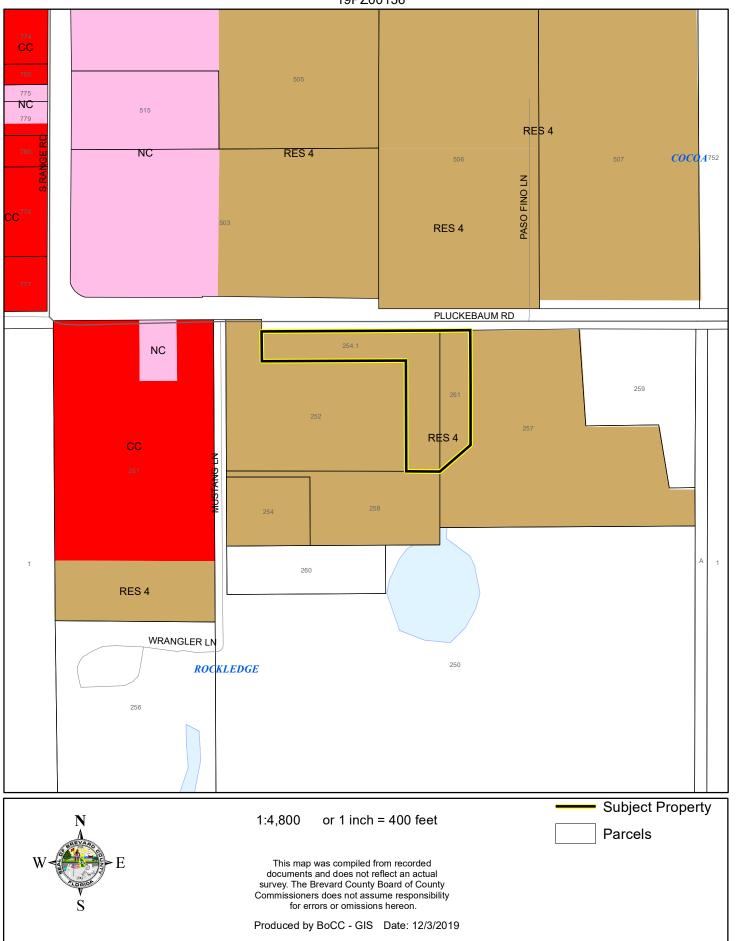

# LOCATION MAP



# ZONING MAP



# FUTURE LAND USE MAP



# AERIAL MAP

## HARMONY, THOMAS P. AND SHANNON 19PZ00136





1:4,800 or 1 inch = 400 feet

PHOTO YEAR: 2019

This map was compiled from recorded documents and does not reflect an actual survey. The Brevard County Board of County Commissioners does not assume responsibility for errors or omissions hereon.

Produced by BoCC - GIS Date: 12/3/2019

Subject Property

Parcels

## NWI WETLANDS MAP



## SJRWMD FLUCCS WETLANDS - 6000 Series MAP



## USDA SCSSS SOILS MAP



## FEMA FLOOD ZONES MAP



# COASTAL HIGH HAZARD AREA MAP



# INDIAN RIVER LAGOON SEPTIC OVERLAY MAP



# EAGLE NESTS MAP



# SCRUB JAY OCCUPANCY MAP



# SJRWMD FLUCCS UPLAND FORESTS - 4000 Series MAP