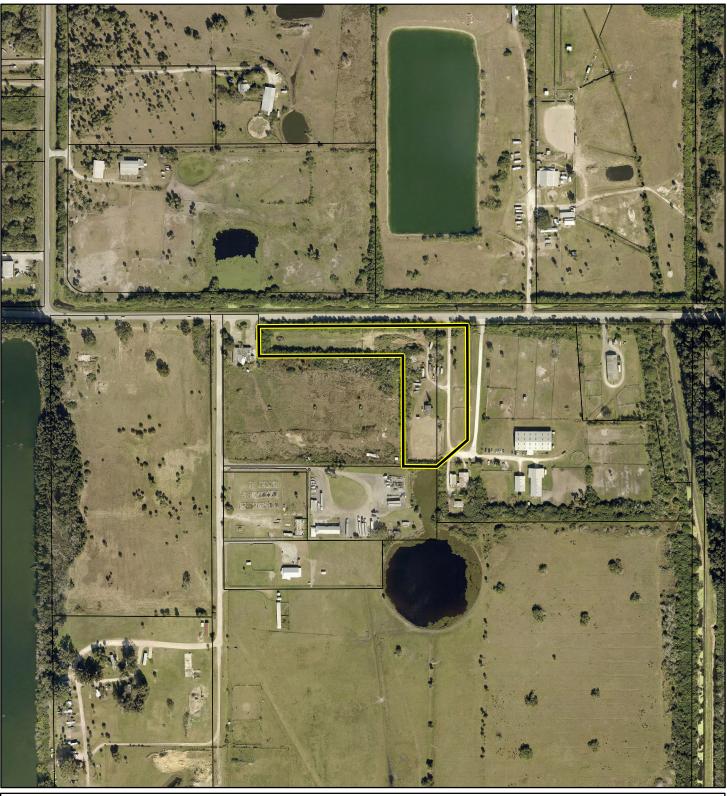

# AERIAL MAP

## HARMONY, THOMAS P. AND SHANNON 19PZ00136

1:4,800 or 1 inch = 400 feet

PHOTO YEAR: 2019

This map was compiled from recorded documents and does not reflect an actual survey. The Brevard County Board of County Commissioners does not assume responsibility for errors or omissions hereon.

Produced by BoCC - GIS Date: 12/3/2019

Subject Property

Parcels