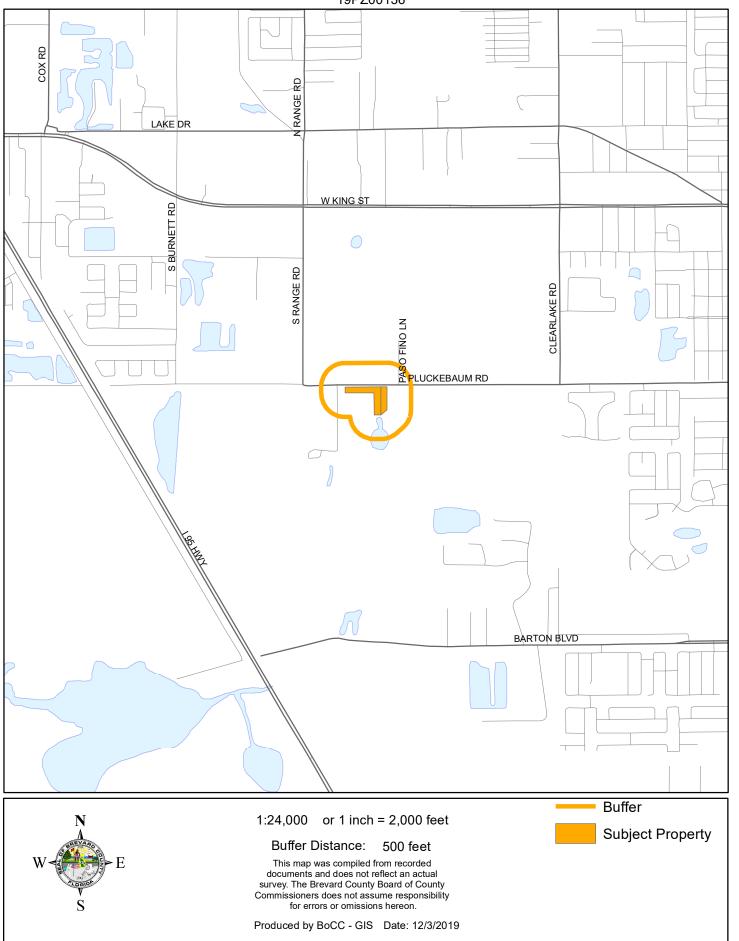

# LOCATION MAP



# ZONING MAP



# FUTURE LAND USE MAP



# AERIAL MAP

## HARMONY, THOMAS P. AND SHANNON 19PZ00136





1:4,800 or 1 inch = 400 feet

PHOTO YEAR: 2019

This map was compiled from recorded documents and does not reflect an actual survey. The Brevard County Board of County Commissioners does not assume responsibility for errors or omissions hereon.

Produced by BoCC - GIS Date: 12/3/2019

Subject Property

Parcels

## NWI WETLANDS MAP



## SJRWMD FLUCCS WETLANDS - 6000 Series MAP



## USDA SCSSS SOILS MAP



## FEMA FLOOD ZONES MAP



# COASTAL HIGH HAZARD AREA MAP



# INDIAN RIVER LAGOON SEPTIC OVERLAY MAP



# EAGLE NESTS MAP



# SCRUB JAY OCCUPANCY MAP



# SJRWMD FLUCCS UPLAND FORESTS - 4000 Series MAP