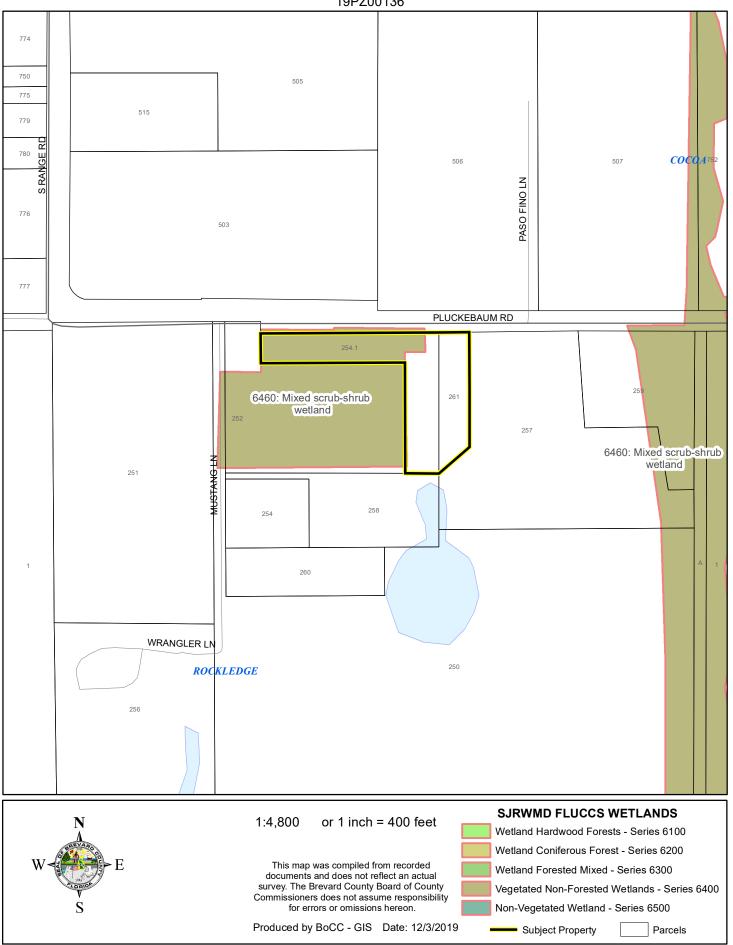

# LOCATION MAP



# ZONING MAP



# FUTURE LAND USE MAP



# AERIAL MAP

## HARMONY, THOMAS P. AND SHANNON 19PZ00136





1:4,800 or 1 inch = 400 feet

PHOTO YEAR: 2019

This map was compiled from recorded documents and does not reflect an actual survey. The Brevard County Board of County Commissioners does not assume responsibility for errors or omissions hereon.

Produced by BoCC - GIS Date: 12/3/2019

Subject Property

Parcels

## NWI WETLANDS MAP



## SJRWMD FLUCCS WETLANDS - 6000 Series MAP



## USDA SCSSS SOILS MAP



## FEMA FLOOD ZONES MAP



# COASTAL HIGH HAZARD AREA MAP



# INDIAN RIVER LAGOON SEPTIC OVERLAY MAP



# EAGLE NESTS MAP



# SCRUB JAY OCCUPANCY MAP



# SJRWMD FLUCCS UPLAND FORESTS - 4000 Series MAP