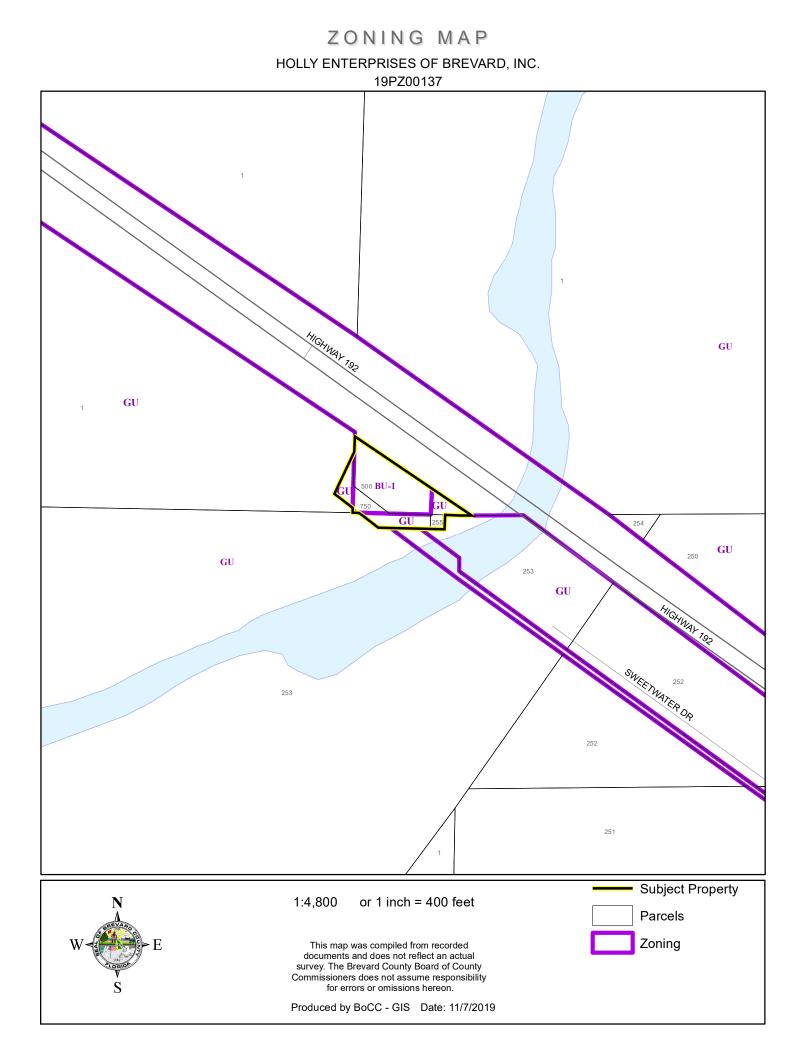

# LOCATION MAP





FUTURE LAND USE MAP



## AERIAL MAP

HOLLY ENTERPRISES OF BREVARD, INC. 19PZ00137





#### 1:2,400 or 1 inch = 200 feet

#### PHOTO YEAR: 2019

This map was compiled from recorded documents and does not reflect an actual survey. The Brevard County Board of County Commissioners does not assume responsibility for errors or omissions hereon.

Subject Property



Produced by BoCC - GIS Date: 11/7/2019

# NWI WETLANDS MAP



#### SJRWMD FLUCCS WETLANDS - 6000 Series MAP











## COASTAL HIGH HAZARD AREA MAP



### INDIAN RIVER LAGOON SEPTIC OVERLAY MAP







# SCRUB JAY OCCUPANCY MAP



#### SJRWMD FLUCCS UPLAND FORESTS - 4000 Series MAP