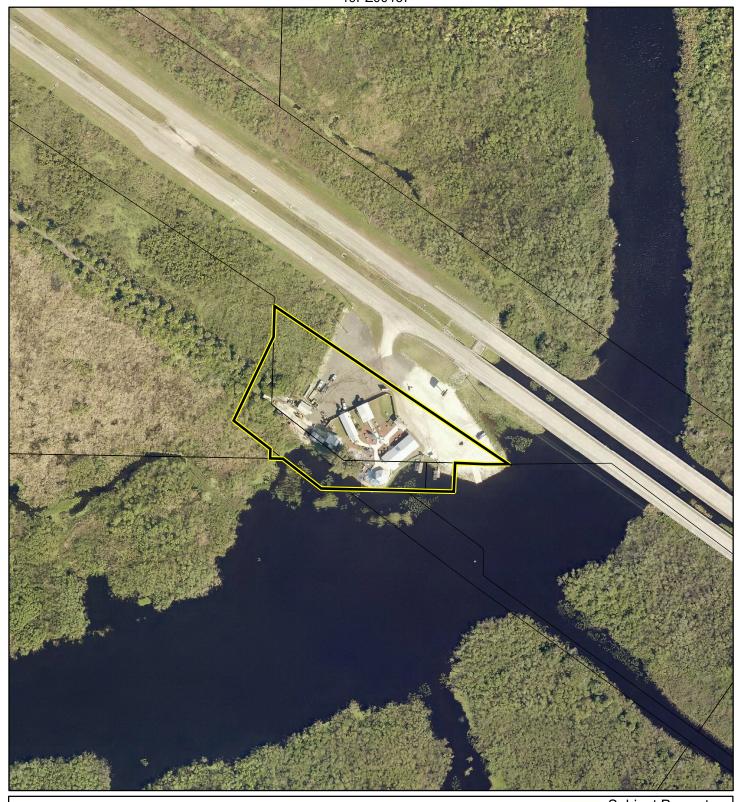

## AERIAL MAP

HOLLY ENTERPRISES OF BREVARD, INC. 19PZ00137

#### 1:2,400 or 1 inch = 200 feet

#### PHOTO YEAR: 2019

This map was compiled from recorded documents and does not reflect an actual survey. The Brevard County Board of County Commissioners does not assume responsibility for errors or omissions hereon.

Subject Property

Produced by BoCC - GIS Date: 11/7/2019