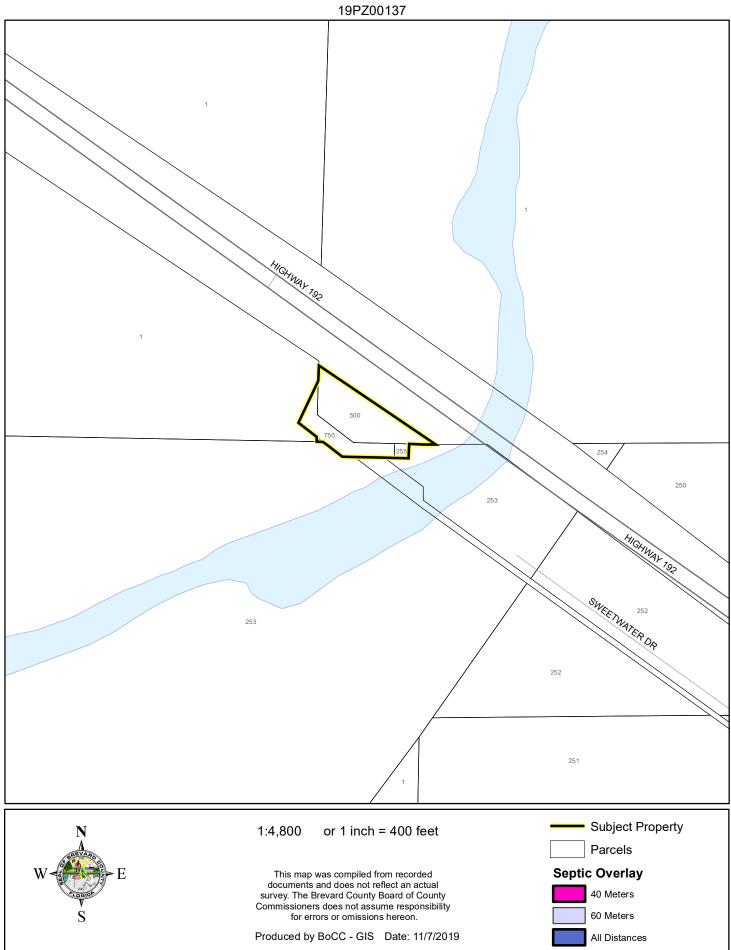

# LOCATION MAP





FUTURE LAND USE MAP



## AERIAL MAP

HOLLY ENTERPRISES OF BREVARD, INC. 19PZ00137





#### 1:2,400 or 1 inch = 200 feet

#### PHOTO YEAR: 2019

This map was compiled from recorded documents and does not reflect an actual survey. The Brevard County Board of County Commissioners does not assume responsibility for errors or omissions hereon.

Subject Property



Produced by BoCC - GIS Date: 11/7/2019

# NWI WETLANDS MAP



#### SJRWMD FLUCCS WETLANDS - 6000 Series MAP











## COASTAL HIGH HAZARD AREA MAP



### INDIAN RIVER LAGOON SEPTIC OVERLAY MAP







# SCRUB JAY OCCUPANCY MAP



#### SJRWMD FLUCCS UPLAND FORESTS - 4000 Series MAP