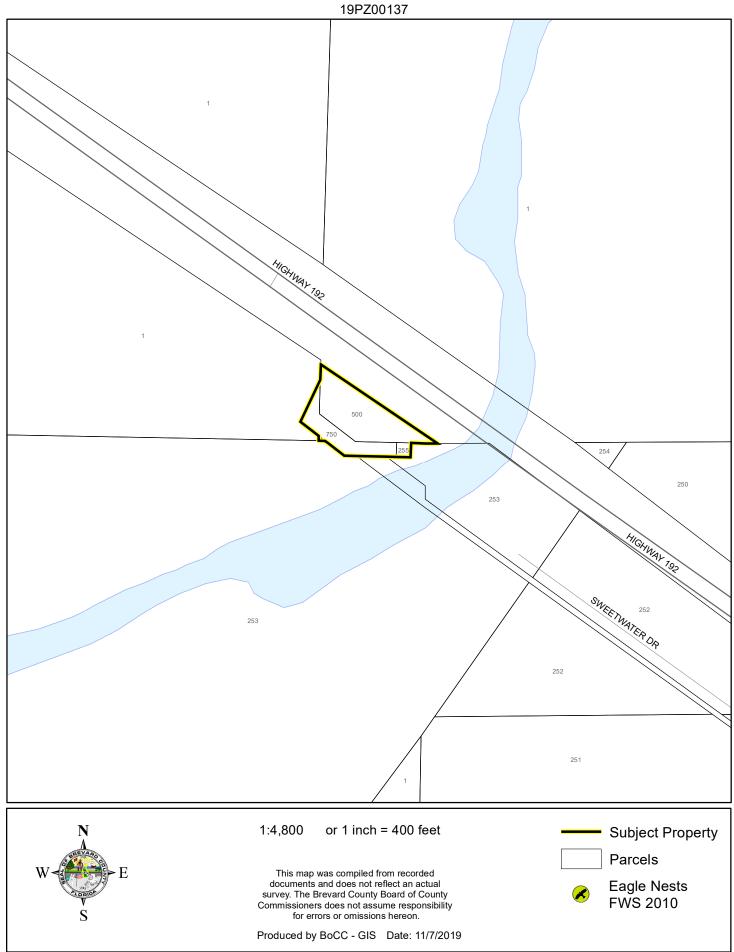

# LOCATION MAP





FUTURE LAND USE MAP



## AERIAL MAP

HOLLY ENTERPRISES OF BREVARD, INC. 19PZ00137





#### 1:2,400 or 1 inch = 200 feet

#### PHOTO YEAR: 2019

This map was compiled from recorded documents and does not reflect an actual survey. The Brevard County Board of County Commissioners does not assume responsibility for errors or omissions hereon.

Subject Property



Produced by BoCC - GIS Date: 11/7/2019

# NWI WETLANDS MAP



#### SJRWMD FLUCCS WETLANDS - 6000 Series MAP











## COASTAL HIGH HAZARD AREA MAP



### INDIAN RIVER LAGOON SEPTIC OVERLAY MAP







# SCRUB JAY OCCUPANCY MAP



#### SJRWMD FLUCCS UPLAND FORESTS - 4000 Series MAP