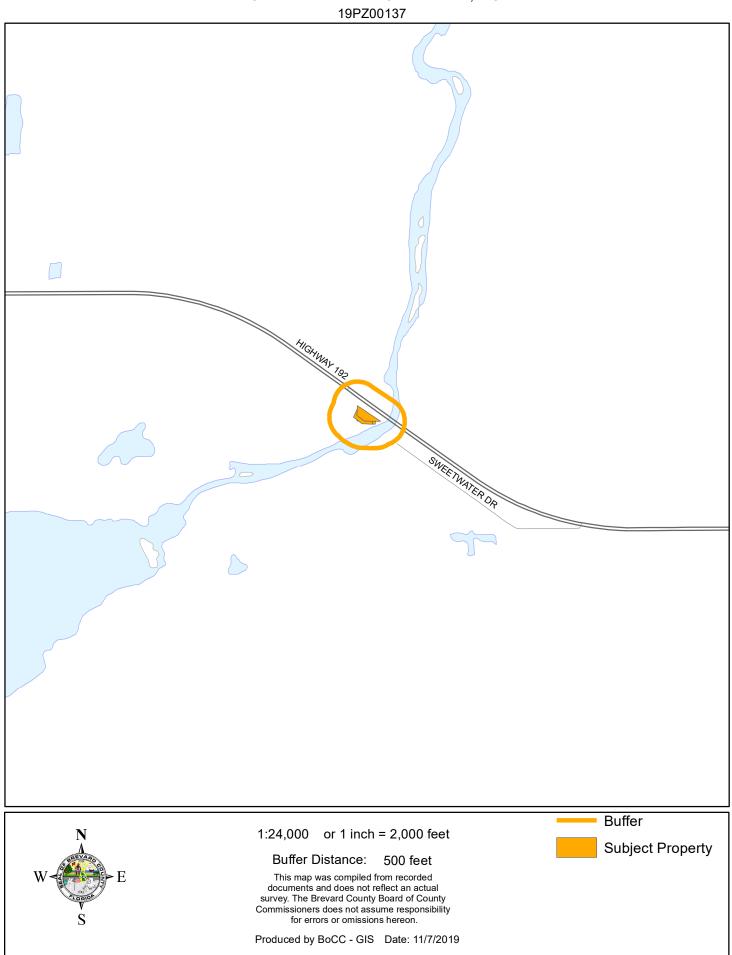

# LOCATION MAP





FUTURE LAND USE MAP



## AERIAL MAP

HOLLY ENTERPRISES OF BREVARD, INC. 19PZ00137





#### 1:2,400 or 1 inch = 200 feet

#### PHOTO YEAR: 2019

This map was compiled from recorded documents and does not reflect an actual survey. The Brevard County Board of County Commissioners does not assume responsibility for errors or omissions hereon.

Subject Property



Produced by BoCC - GIS Date: 11/7/2019

# NWI WETLANDS MAP



#### SJRWMD FLUCCS WETLANDS - 6000 Series MAP











## COASTAL HIGH HAZARD AREA MAP



### INDIAN RIVER LAGOON SEPTIC OVERLAY MAP







# SCRUB JAY OCCUPANCY MAP



#### SJRWMD FLUCCS UPLAND FORESTS - 4000 Series MAP