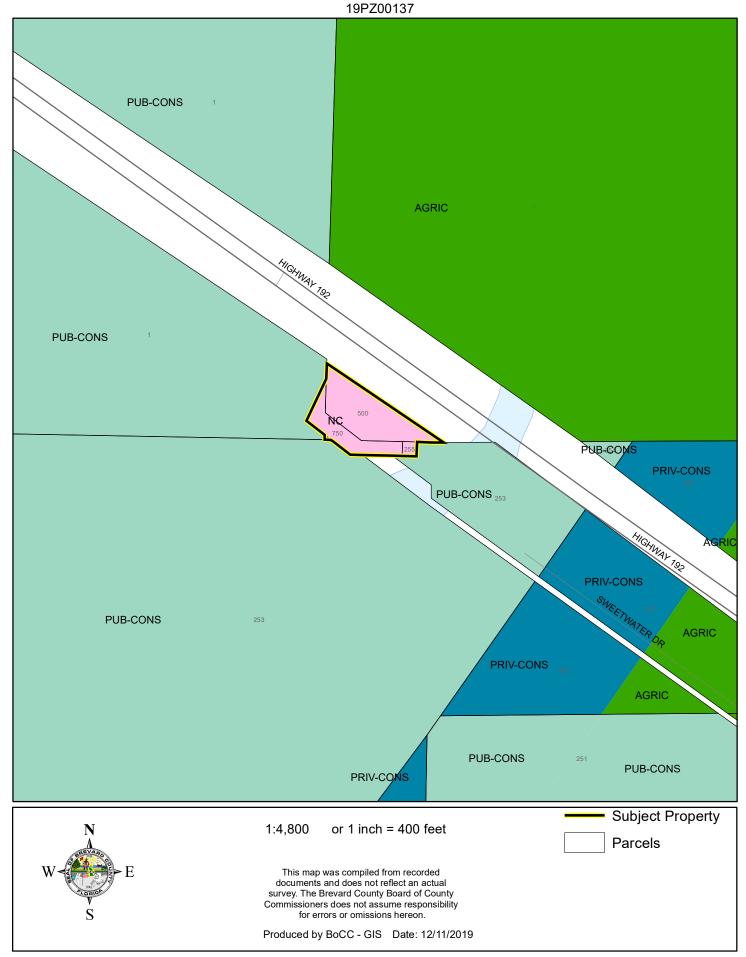

# LOCATION MAP





FUTURE LAND USE MAP



## AERIAL MAP

HOLLY ENTERPRISES OF BREVARD, INC. 19PZ00137





#### 1:2,400 or 1 inch = 200 feet

#### PHOTO YEAR: 2019

This map was compiled from recorded documents and does not reflect an actual survey. The Brevard County Board of County Commissioners does not assume responsibility for errors or omissions hereon.

Subject Property



Produced by BoCC - GIS Date: 11/7/2019

# NWI WETLANDS MAP



#### SJRWMD FLUCCS WETLANDS - 6000 Series MAP











## COASTAL HIGH HAZARD AREA MAP



### INDIAN RIVER LAGOON SEPTIC OVERLAY MAP







# SCRUB JAY OCCUPANCY MAP



#### SJRWMD FLUCCS UPLAND FORESTS - 4000 Series MAP