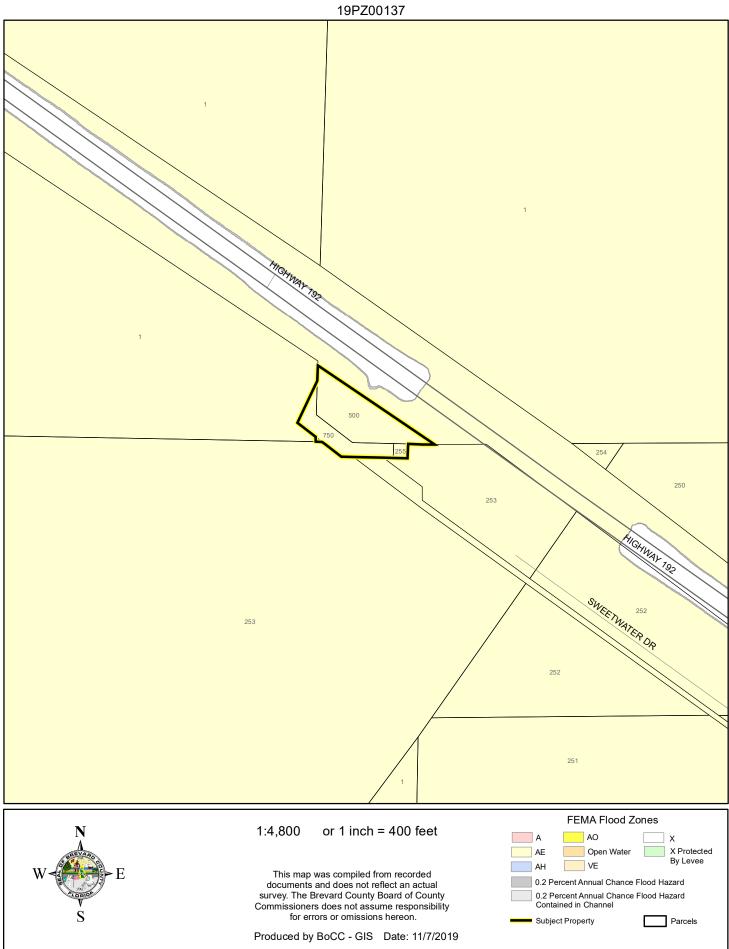

# LOCATION MAP





FUTURE LAND USE MAP



## AERIAL MAP

HOLLY ENTERPRISES OF BREVARD, INC. 19PZ00137





#### 1:2,400 or 1 inch = 200 feet

#### PHOTO YEAR: 2019

This map was compiled from recorded documents and does not reflect an actual survey. The Brevard County Board of County Commissioners does not assume responsibility for errors or omissions hereon.

Subject Property



Produced by BoCC - GIS Date: 11/7/2019

# NWI WETLANDS MAP



#### SJRWMD FLUCCS WETLANDS - 6000 Series MAP











## COASTAL HIGH HAZARD AREA MAP



### INDIAN RIVER LAGOON SEPTIC OVERLAY MAP







# SCRUB JAY OCCUPANCY MAP



#### SJRWMD FLUCCS UPLAND FORESTS - 4000 Series MAP