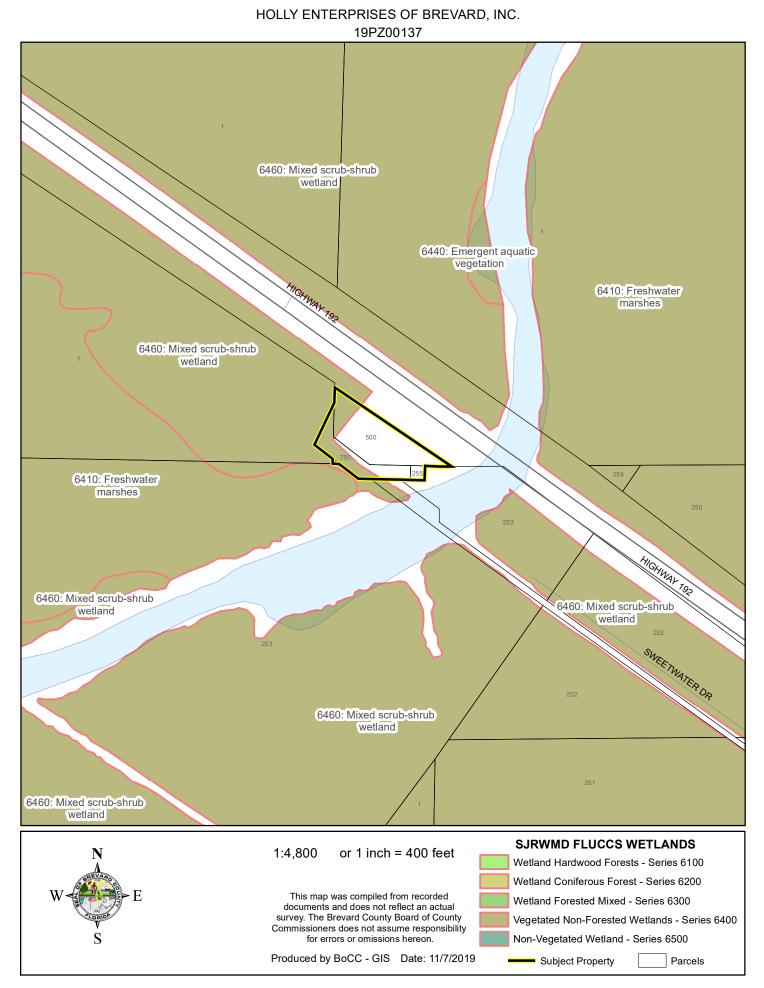

# LOCATION MAP





FUTURE LAND USE MAP



## AERIAL MAP

HOLLY ENTERPRISES OF BREVARD, INC. 19PZ00137





#### 1:2,400 or 1 inch = 200 feet

#### PHOTO YEAR: 2019

This map was compiled from recorded documents and does not reflect an actual survey. The Brevard County Board of County Commissioners does not assume responsibility for errors or omissions hereon.

Subject Property



Produced by BoCC - GIS Date: 11/7/2019

# NWI WETLANDS MAP



#### SJRWMD FLUCCS WETLANDS - 6000 Series MAP











## COASTAL HIGH HAZARD AREA MAP



### INDIAN RIVER LAGOON SEPTIC OVERLAY MAP







# SCRUB JAY OCCUPANCY MAP



#### SJRWMD FLUCCS UPLAND FORESTS - 4000 Series MAP