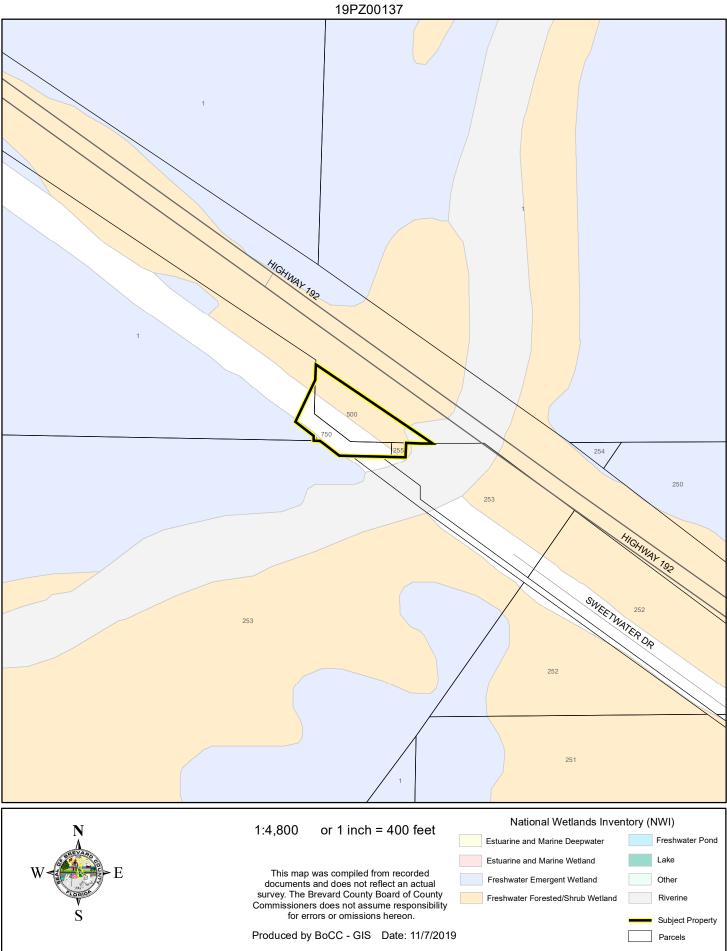

# LOCATION MAP





FUTURE LAND USE MAP



## AERIAL MAP

HOLLY ENTERPRISES OF BREVARD, INC. 19PZ00137





#### 1:2,400 or 1 inch = 200 feet

#### PHOTO YEAR: 2019

This map was compiled from recorded documents and does not reflect an actual survey. The Brevard County Board of County Commissioners does not assume responsibility for errors or omissions hereon.

Subject Property



Produced by BoCC - GIS Date: 11/7/2019

# NWI WETLANDS MAP



#### SJRWMD FLUCCS WETLANDS - 6000 Series MAP











## COASTAL HIGH HAZARD AREA MAP



### INDIAN RIVER LAGOON SEPTIC OVERLAY MAP







# SCRUB JAY OCCUPANCY MAP



#### SJRWMD FLUCCS UPLAND FORESTS - 4000 Series MAP