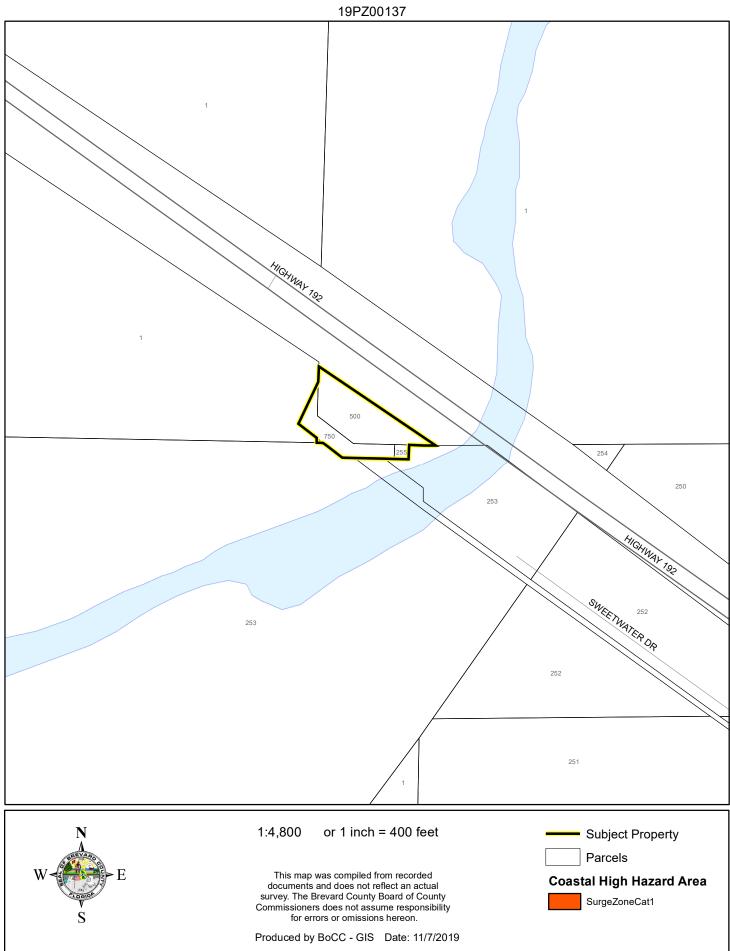

# LOCATION MAP





FUTURE LAND USE MAP



## AERIAL MAP

HOLLY ENTERPRISES OF BREVARD, INC. 19PZ00137





#### 1:2,400 or 1 inch = 200 feet

#### PHOTO YEAR: 2019

This map was compiled from recorded documents and does not reflect an actual survey. The Brevard County Board of County Commissioners does not assume responsibility for errors or omissions hereon.

Subject Property



Produced by BoCC - GIS Date: 11/7/2019

# NWI WETLANDS MAP



#### SJRWMD FLUCCS WETLANDS - 6000 Series MAP











## COASTAL HIGH HAZARD AREA MAP



### INDIAN RIVER LAGOON SEPTIC OVERLAY MAP







# SCRUB JAY OCCUPANCY MAP



#### SJRWMD FLUCCS UPLAND FORESTS - 4000 Series MAP