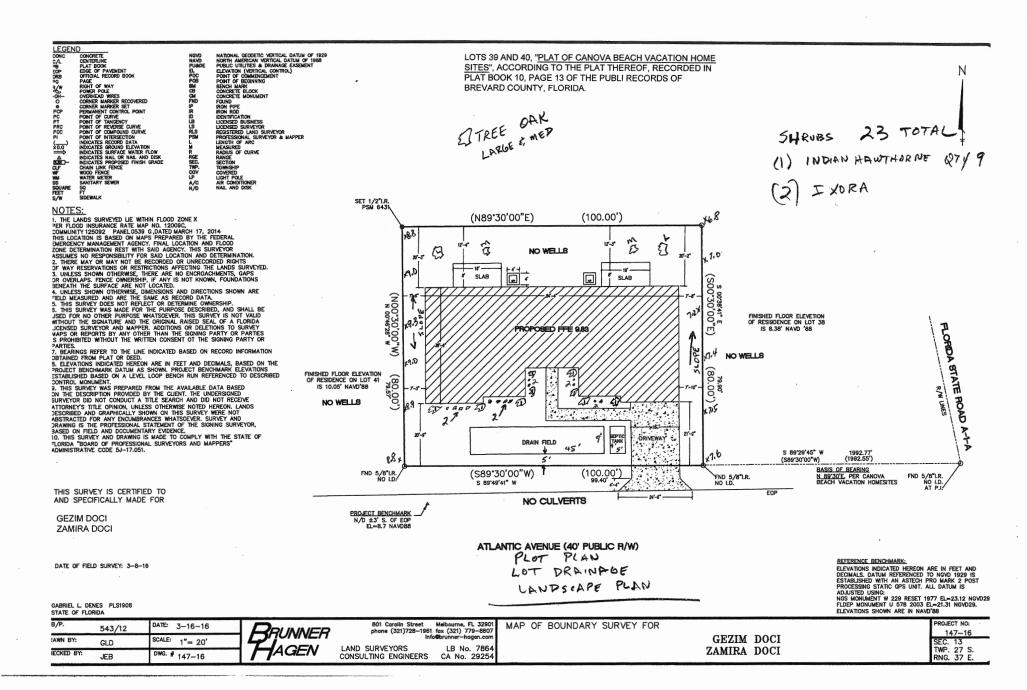

| APPLICANT: Ge                                                                              | zim Doci                                                                                                 |                                                    |                                                          |                                                                                                         |                                                                                                                                          |
|--------------------------------------------------------------------------------------------|----------------------------------------------------------------------------------------------------------|----------------------------------------------------|----------------------------------------------------------|---------------------------------------------------------------------------------------------------------|------------------------------------------------------------------------------------------------------------------------------------------|
| CONTRACTOR / AG                                                                            | ENT: KDL Homes                                                                                           |                                                    |                                                          |                                                                                                         |                                                                                                                                          |
| LOT: <u>39 &amp; 40</u>                                                                    |                                                                                                          | BI                                                 | LOCK:                                                    |                                                                                                         |                                                                                                                                          |
| SUBDIVISION:                                                                               | Canova Beach Vaca                                                                                        | tionID#: <u>2</u>                                  | 7-37-13-77-*-39                                          |                                                                                                         |                                                                                                                                          |
|                                                                                            |                                                                                                          |                                                    | MPLOYEE, OR OTHER QUALIFI<br>BMITTAL. COMPLETE ALL ITEMS |                                                                                                         | EERS MUST PROVID                                                                                                                         |
| PROPERTY SIZE CO<br>TOTAL ESTIMATED<br>AUTHORIZED SEWAG<br>UNOBSTRUCTED ARE                | GE FLOW:                                                                                                 | 400 GALLO                                          | NS PER DAY [ RESID                                       | GPD/ACRE OR 2                                                                                           | 0.18         ACRES           OTHER-TABLE 2         ]           2500         GPD/ACRE           3         3           563.00         SQFT |
|                                                                                            | ENCE POINT LOCATION                                                                                      | Survey tag<br>4.00                                 | , crown of road, west property lir                       |                                                                                                         | EFERENCE POINT                                                                                                                           |
| SURFACE WATER:<br>WELLS: PUBLIC<br>BUILDING FOUNDAT<br>SITE SUBJECT TO<br>10 YEAR FLOOD EL | na FT<br>na FT LIN<br>TIONS: <u>5</u> F<br>FREQUENT FLOODING?<br>EVATION FOR SITE:<br>FORMATION SITE 1 2 | DITCHES/<br>IITED USE:<br>T PROPER<br>[ ]YES<br>FT | TY LINES: 5 FT                                           | NORMALLY WET:<br>FT NON-PO<br>POTABLE WATER<br>10 YEAR FLOODING?<br>TION: <u>M</u> F<br>ORMATION SITE 2 | []YES [X]NO<br>TABLE: $54$ FT<br>LINES: $45$ FT<br>[]YES [X]NO                                                                           |
| Munsell #/Color                                                                            | Texture                                                                                                  | Depth                                              | Munsell #/Color                                          | Texture                                                                                                 | Depth                                                                                                                                    |
| 10YR 5/2                                                                                   | Fill - Sand                                                                                              | 0 To 6                                             | 10YR 5/2                                                 | Fill - Sand                                                                                             | 0 To 6                                                                                                                                   |
| 10YR 6/8                                                                                   | Sand                                                                                                     | 6 To 15                                            | 10YR 6/8                                                 | Sand                                                                                                    | 6 To 18                                                                                                                                  |
| 10YR 7/4                                                                                   | Sand                                                                                                     | 15 To 30                                           | 10YR 7/4                                                 | Sand                                                                                                    | 18 To 36                                                                                                                                 |
| 10YR 8/2                                                                                   | Sand                                                                                                     | 30 To 60                                           | 10YR 8/2                                                 | Sand                                                                                                    | 36 To 60                                                                                                                                 |
| 10YR 7/8                                                                                   | CMN/PRM RF                                                                                               | 46 To 60                                           | 10YR 7/8                                                 | CMN/PRM RF                                                                                              | 48 To 60                                                                                                                                 |
| 2.5Y 8/2                                                                                   | Sand                                                                                                     | 60 To 64                                           | 10YR 7/2                                                 | Sand                                                                                                    | 60 To 68                                                                                                                                 |
| 2.5Y 8/2                                                                                   | Coarse Sand w/WT                                                                                         | 64 To 72                                           | 10YR 7/2                                                 | Coarse Sand w/WT                                                                                        | 68 To 72                                                                                                                                 |
| HIGH WATER TABLE<br>SOIL TEXTURE/LOA<br>DRAINFIELD CONFIGU<br>REMARKS/ADDIT                | SON WATER TABLE ELEVAN<br>VEGETATION: [<br>DING RATE FOR SYSTE<br>JRATION: [X] TRE<br>TIONAL CRITERIA    | TION: 48<br>JYES [X]NO<br>M SIZING:<br>NCH [] BI   | INCHES [ ABOVE<br>MOTTLING: [ X ] YES<br>Sand/0.80 DEP   | / BELOW] BELOW] BELOW] / BELOW] PROPERTY SECOND                                                         | INCHES                                                                                                                                   |
|                                                                                            | 1.66                                                                                                     |                                                    |                                                          |                                                                                                         | 00/00/0047                                                                                                                               |
| SITE EVALUATED BY:                                                                         | Addington, Eric (                                                                                        |                                                    | pecialist () (Florida Department of Heal                 |                                                                                                         | 03/30/2017                                                                                                                               |
| DH 4015, 08/09 (Obso)                                                                      | letes previous editions                                                                                  |                                                    | used) Incorporated: 64E-6.001<br>P1274255 EID17373       |                                                                                                         | Page 3 of 4                                                                                                                              |