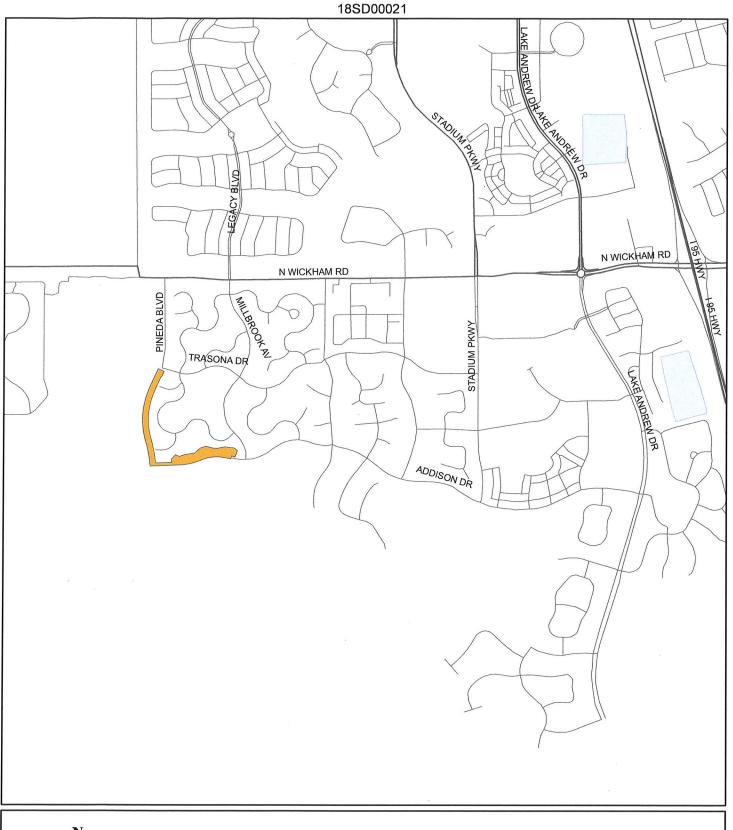

## **Subdivision No.** <u>14SD-00541/18SD00021</u>

Project Name Trasona@AddisonVillage Phase 9

and all other improvements depicted in subdivision number <u>14SD-00541/18SD00021</u>. A copy of said plat to be recorded in the Plat Books of the Public Records of Brevard County.

2. Principal agrees to construct the improvements strictly in accordance with the plans and specifications on file in the Land Development Division (which construction is hereinafter referred to as the "Work"). Such plans and specifications (hereinafter referred to as the "Plans") are hereby incorporated into this Agreement by reference and made a part hereof. Principal warrants to County that the Work will conform to the requirements of the Plans and other requirements specified in the County's approval of the Work. Principal also warrants to County that the Work will be free from faults and defects. Work not conforming to these requirements, including substitutions not properly approved and authorized, may be considered to be defective. All defective Work, whether or not in place, may be rejected, corrected or accepted as provided in this paragraph 2.