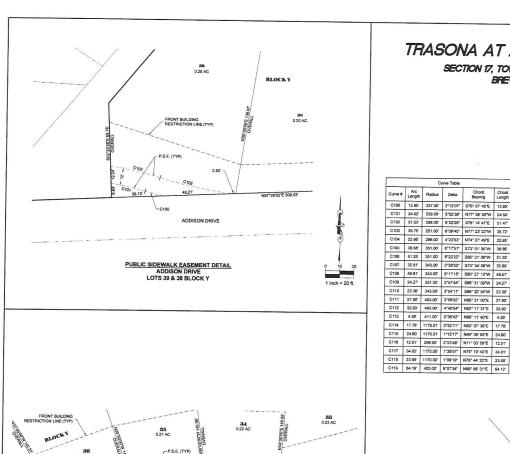

## **Subdivision No.** <u>14SD-00541/18SD00021</u>

Project Name Trasona@AddisonVillage Phase 9

and all other improvements depicted in subdivision number <u>14SD-00541/18SD00021</u>. A copy of said plat to be recorded in the Plat Books of the Public Records of Brevard County.

2. Principal agrees to construct the improvements strictly in accordance with the plans and specifications on file in the Land Development Division (which construction is hereinafter referred to as the "Work"). Such plans and specifications (hereinafter referred to as the "Plans") are hereby incorporated into this Agreement by reference and made a part hereof. Principal warrants to County that the Work will conform to the requirements of the Plans and other requirements specified in the County's approval of the Work. Principal also warrants to County that the Work will be free from faults and defects. Work not conforming to these requirements, including substitutions not properly approved and authorized, may be considered to be defective. All defective Work, whether or not in place, may be rejected, corrected or accepted as provided in this paragraph 2.