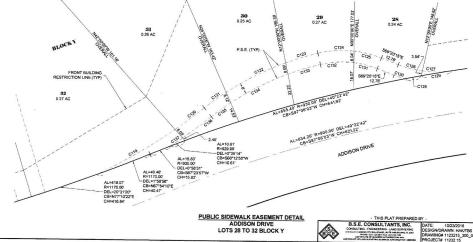

## **Subdivision No.** <u>14SD-00541/18SD00021</u>

Project Name Trasona@AddisonVillage Phase 9

and all other improvements depicted in subdivision number <u>14SD-00541/18SD00021</u>. A copy of said plat to be recorded in the Plat Books of the Public Records of Brevard County.

2. Principal agrees to construct the improvements strictly in accordance with the plans and specifications on file in the Land Development Division (which construction is hereinafter referred to as the "Work"). Such plans and specifications (hereinafter referred to as the "Plans") are hereby incorporated into this Agreement by reference and made a part hereof. Principal warrants to County that the Work will conform to the requirements of the Plans and other requirements specified in the County's approval of the Work. Principal also warrants to County that the Work will be free from faults and defects. Work not conforming to these requirements, including substitutions not properly approved and authorized, may be considered to be defective. All defective Work, whether or not in place, may be rejected, corrected or accepted as provided in this paragraph 2.