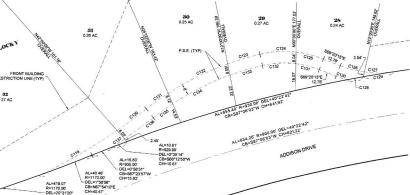

## **Subdivision No.** <u>14SD-00541/18SD00021</u>

Project Name Trasona@AddisonVillage Phase 9

and all other improvements depicted in subdivision number <u>14SD-00541/18SD00021</u>. A copy of said plat to be recorded in the Plat Books of the Public Records of Brevard County.

2. Principal agrees to construct the improvements strictly in accordance with the plans and specifications on file in the Land Development Division (which construction is hereinafter referred to as the "Work"). Such plans and specifications (hereinafter referred to as the "Plans") are hereby incorporated into this Agreement by reference and made a part hereof. Principal warrants to County that the Work will conform to the requirements of the Plans and other requirements specified in the County's approval of the Work. Principal also warrants to County that the Work will be free from faults and defects. Work not conforming to these requirements, including substitutions not properly approved and authorized, may be considered to be defective. All defective Work, whether or not in place, may be rejected, corrected or accepted as provided in this paragraph 2.