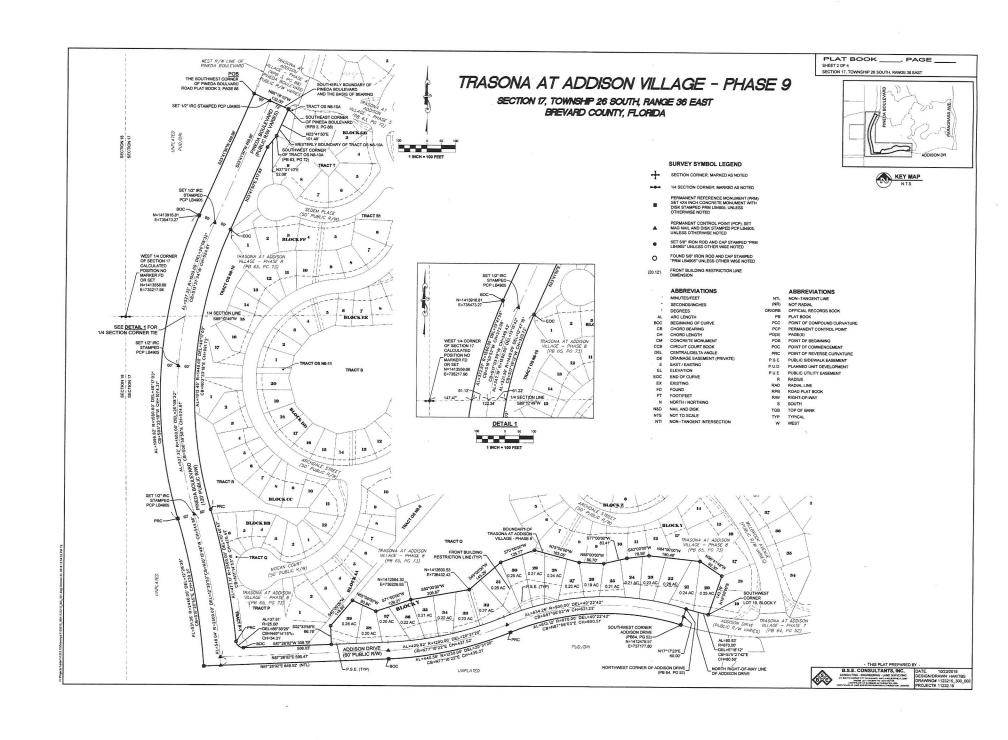

#### WITNESSETH:

IN CONSIDERATION of the mutual covenants and promises herein contained, the parties hereto agree as follows:

1. The PRINCIPAL agrees to construct the improvements described below: TRASONA AT ADDISON VILLAGE PHASE 9 INFRASTRUCTURE IMPROVEMENTS

and all other improvements depicted in subdivision number <u>14SD-00541/18SD00021</u>. A copy of said plat to be recorded in the Plat Books of the Public Records of Brevard County.

2. Principal agrees to construct the improvements strictly in accordance with the plans and specifications on file in the Land Development Division (which construction is hereinafter referred to as the "Work"). Such plans and specifications (hereinafter referred to as the "Plans") are hereby incorporated into this Agreement by reference and made a part hereof. Principal warrants to County that the Work will conform to the requirements of the Plans and other requirements specified in the County's approval of the Work. Principal also warrants to County that the Work will be free from faults and defects. Work not conforming to these requirements, including substitutions not properly approved and authorized, may be considered to be defective. All defective Work, whether or not in place, may be rejected, corrected or accepted as provided in this paragraph 2.