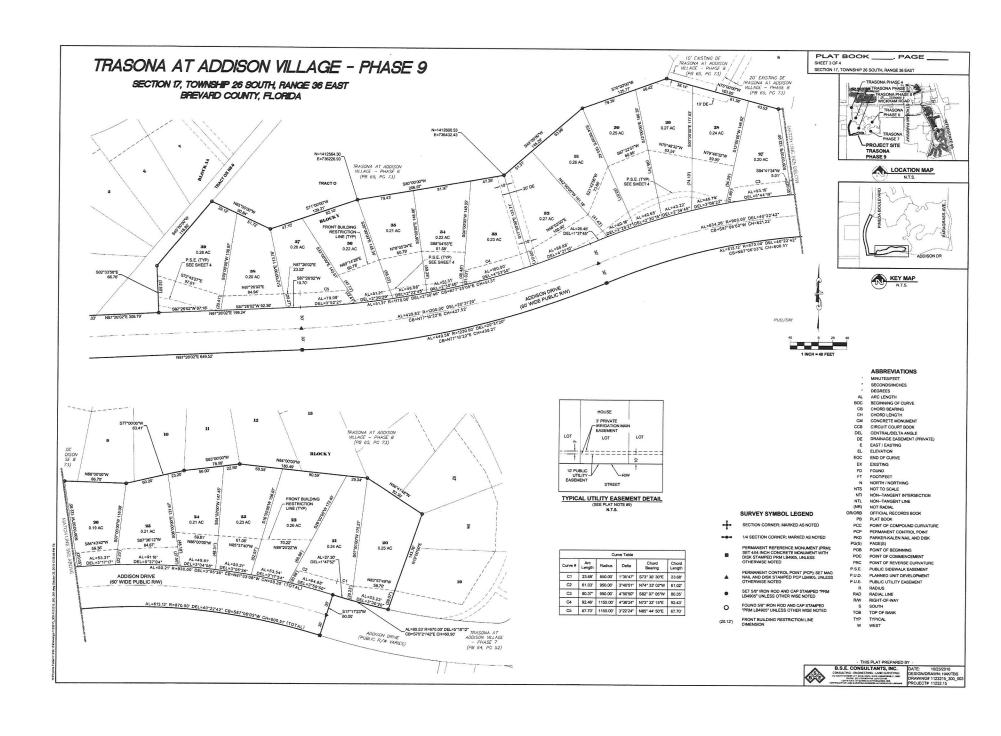

#### WITNESSETH:

IN CONSIDERATION of the mutual covenants and promises herein contained, the parties hereto agree as follows:

1. The PRINCIPAL agrees to construct the improvements described below: TRASONA AT ADDISON VILLAGE PHASE 9 INFRASTRUCTURE IMPROVEMENTS

and all other improvements depicted in subdivision number <u>14SD-00541/18SD00021</u>. A copy of said plat to be recorded in the Plat Books of the Public Records of Brevard County.

2. Principal agrees to construct the improvements strictly in accordance with the plans and specifications on file in the Land Development Division (which construction is hereinafter referred to as the "Work"). Such plans and specifications (hereinafter referred to as the "Plans") are hereby incorporated into this Agreement by reference and made a part hereof. Principal warrants to County that the Work will conform to the requirements of the Plans and other requirements specified in the County's approval of the Work. Principal also warrants to County that the Work will be free from faults and defects. Work not conforming to these requirements, including substitutions not properly approved and authorized, may be considered to be defective. All defective Work, whether or not in place, may be rejected, corrected or accepted as provided in this paragraph 2.