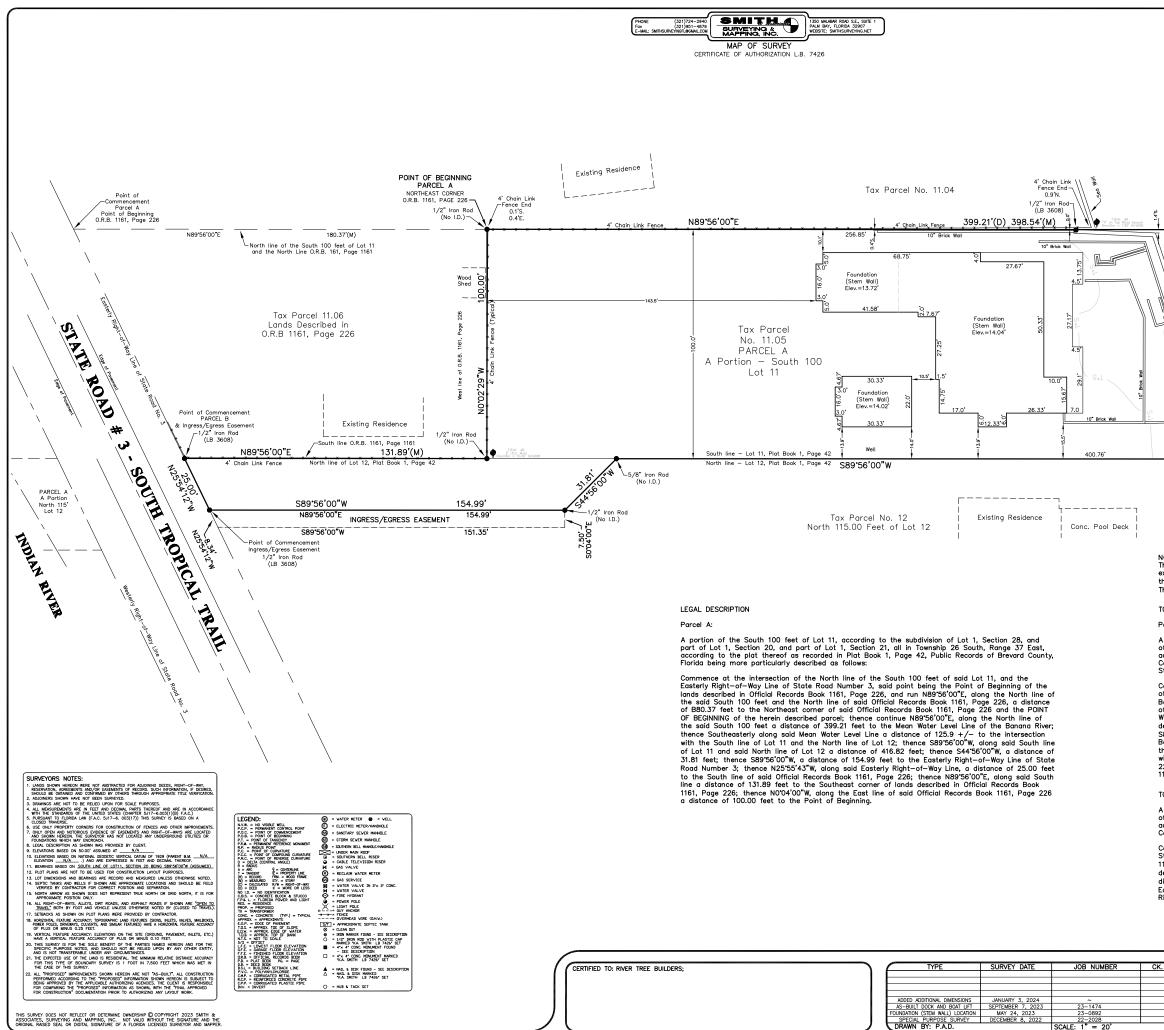

| Edge of Water 0 0 0 0 0 0 0 0 0 0 0 0 0 0 0 0 0 0 0 0 0 0 0 0 0 0 0 0 0 0 0 0 0 0 0 0 0 0 0 0 0 0 0 0 0 0 0 0 0 0 0 0 0 0 0 0 0 0 0 0 0 0 0 0 0 0 0 0 0 0 0 0 0 0 0 0 0 0 0 0 0 0 0 0 0 0 0 0 0 0 0 0 0 0 0 0 0 0 0 0 0 0 0 0 0 <                                                                                                                                                                                                                                                                                                                                                                                                                                                                                                                                                                                                                                                                                                                                                                                                                                                                                                                                                                                                        |  |  |  |
|------------------------------------------------------------------------------------------------------------------------------------------------------------------------------------------------------------------------------------------------------------------------------------------------------------------------------------------------------------------------------------------------------------------------------------------------------------------------------------------------------------------------------------------------------------------------------------------------------------------------------------------------------------------------------------------------------------------------------------------------------------------------------------------------------------------------------------------------------------------------------------------------------------------------------------------------------------------------------------------------------------------------------------------------------------------------------------------------------------------------------------------------------------------------------------------------------------------------------------------|--|--|--|
| 416.82'                                                                                                                                                                                                                                                                                                                                                                                                                                                                                                                                                                                                                                                                                                                                                                                                                                                                                                                                                                                                                                                                                                                                                                                                                                  |  |  |  |
| DTE:<br>le Water Area shown hereon is not a part of the Banana River. It is simply the southern end of an<br>cavation area which extends farther northerly through private property and ultimately connects to<br>e Banana River. The sold Water Area is part of the private property described in the Owner's deed.<br>lere is no Canal R/W or Easement applicable to said Water Area.                                                                                                                                                                                                                                                                                                                                                                                                                                                                                                                                                                                                                                                                                                                                                                                                                                                  |  |  |  |
| GETHER WITH DESCRIPTION:                                                                                                                                                                                                                                                                                                                                                                                                                                                                                                                                                                                                                                                                                                                                                                                                                                                                                                                                                                                                                                                                                                                                                                                                                 |  |  |  |
| arcel B:<br>portion of the North 115 feet of Lot 12, according to the subdivision of Lot 1, Section 28 and part<br>Lot 1, Section 30, and part of Lot 1, Section 21, all in Township 26 South, Range 37 East,<br>cording to the plat thereof as recorded in Plat Book 1, Page 42, of the Public Records of Brevard<br>punty, Florida, said portion being the North 40 feet of the North 115 feet of Lot 12, lying West of<br>ate Road Number 3 and being more particularly described as follows:                                                                                                                                                                                                                                                                                                                                                                                                                                                                                                                                                                                                                                                                                                                                         |  |  |  |
| mmence at the intersection of the North line of said Lot 12 and the Easterly Right-of-Way Line<br>State Road Number 3, said point being on the South line of lands described in Official Records<br>hok 1161, Page 226; and run S89'56'00'W, along the North line of said Lot 12 and the South line<br>said Official Records Book 1161, Page 226; a distance of 55.56 feet to the intersection with the<br>sterly Right-of-Way Line of State Road Number 3 and the POINT OF BEGINNING of the herein<br>scribed parcel; thence S56'55'43''E, along said Westerly line a distance of 44.45 feet; thence<br>19'56'00'W, parallel with the North line of said Lot 12 and the South line of said Official Records<br>hok 1161, Page 226 a distance of 25.31 feet to the Mean Water Level line of the Indian River;<br>ence Northwesterly along said Mean Water Level line a distance of 42.5 +/- to the intersection<br>th the North line of said Lot 12 and the south line if said Official Records Book<br>61, thence N89'56'00''E, along said North line of Lot 12 and said South line of Official Records Book<br>61, Page 226, a distance of 20.39 feet to the Mean<br>61, Page 226, a distance of 20.39 feet to the Point of Beginning. |  |  |  |
| GETHER WITH THE FOLLOWING DESCRIBED INGRESS/EGRESS EASEMENT:                                                                                                                                                                                                                                                                                                                                                                                                                                                                                                                                                                                                                                                                                                                                                                                                                                                                                                                                                                                                                                                                                                                                                                             |  |  |  |
| portion of the North 115 feet of Lot 12, according to the subdivision of Lot 1, Section 28 and part<br>Lot 1, Section 30, and part of Lot 1, Section 21, all in Township 26 South, Range 37 East,<br>cording to the plat thereof as recorded in Plat Book 1, Page 42, of the Public Records of Brevard<br>unity, Florida, and being more particularly described as follows:                                                                                                                                                                                                                                                                                                                                                                                                                                                                                                                                                                                                                                                                                                                                                                                                                                                              |  |  |  |
| mmence at the intersection of the North line of said Lot 12 and the Easterly Right-of-Way line of<br>ate Road Number 3, said point being on the South line of lands described in Official Records Book<br>51, Page 226 and 525'55'43'E, a distance of 25.00 feet to the POINT IF BEGINNING of the herein<br>scribed parcel; thence run N89'56'00'E, a distance of 154.99 feet; thence run S0'04'00'E a<br>stance of 7.5 feet; thence run S89'56'00'a, a distance of 151.35 feet to the intersection with the<br>sterly Right-of-Way line of State Road Number 3; thence run N25'55'43"W, along said Easterly<br>ght-of-Way line a distance of 8.34 feet to the Point of Beginning.                                                                                                                                                                                                                                                                                                                                                                                                                                                                                                                                                       |  |  |  |