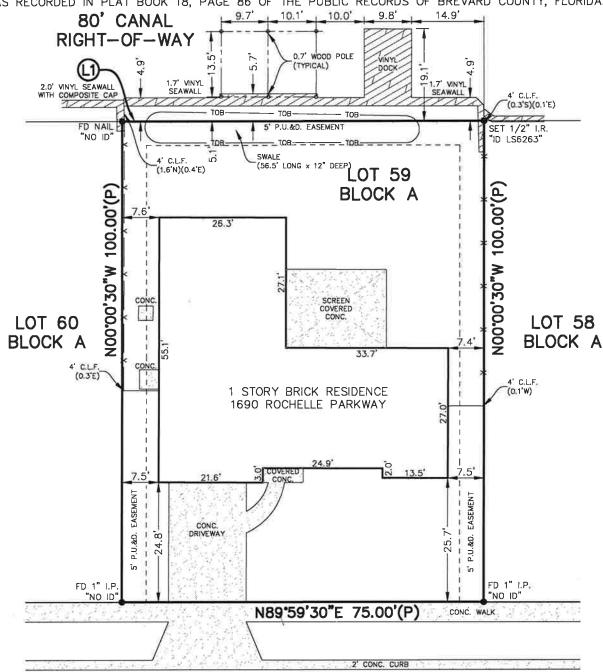

## DAVID A. BLOCK SURVEYING & MAPPING

### **BOUNDARY SURVEY OF:**

LOT 59, BLOCK A AS SHOWN ON THE PLAT OF RIVIERA ISLES UNIT 1 AS RECORDED IN PLAT BOOK 18, PAGE 86 OF THE PUBLIC RECORDS OF BREVARD COUNTY, FLORIDA.

N89'59'30"E 75.00'(P)

# ALSO KNOWN AS CENTERLINE CONCRETE BLOCK CONCRETE BLOCK STRUCTURE CHAIN LINK FENCE CLEAR CONCRETE MONUMENT CONCRETE CORNER COVERED DELTA DELTA DEED FOUND IRON PIPE IRON ROD LENGTH LICENSE BUSINESS LICENSE SURVEYOR MEASURED NALL & DISK LB LS (M) N&D (P) PC PT PL P.S.M. LICENSE SURVEYOR MEASURED NAIL & DISK PLATTED POINT OF CURVATURE POINT OF TANGENCY PROPERTY LINE PROFESSIONAL SURVEYOR & MAPPER POINT OF REVERSE CURVE PUBLIC UTILITY & DRAINAGE RADIUS RIGHT—OF—WAY TYPICAL WOOD FENCE

PRC P.U.&D.

R/W (TYP.) W.F

CERTIFIED TO:

#### ERNESTO DIAZ

SURVEYOR'S NOTES:

- 1) THE BEARING SYSTEM SHOWN HEREON IS BASED ON A ASSUMED BEARING OF N.89'59'30"E., ALONG THE NORTH RIGHT-OF-WAY LINE OF ROCHELLE PARKWAY.
- AS PER FLOOD INSURANCE RATE MAP NO.12009C 0345 H, INDEX DATED 29—2021, THE ABOVE DESCRIBED PROPERTY LIES IN ZONE X.
- 3) THIS SURVEY WAS PREPARED FROM TITLE INFORMATION PROVIDED TO THE SURVEYOR. THERE MAY BE ADDITIONAL RESTRICTIONS OR EASEMENTS THAT AFFECT THE PROPERTY.
- 4) THIS TRACT CONTAINS 7,500 SQUARE FEET OR 0.17 ACRES OF LAND MORE OR LESS.
- 5) UNDERGROUND UTILITIES AND FOUNDATIONS HAVE NOT BEEN SHOWN.
- 6) NOT VALID WITHOUT SIGNATURE AND THE ORIGINAL RAISED SEAL OF A FLORIDA LICENSED SURVEYOR AND MAPPER.