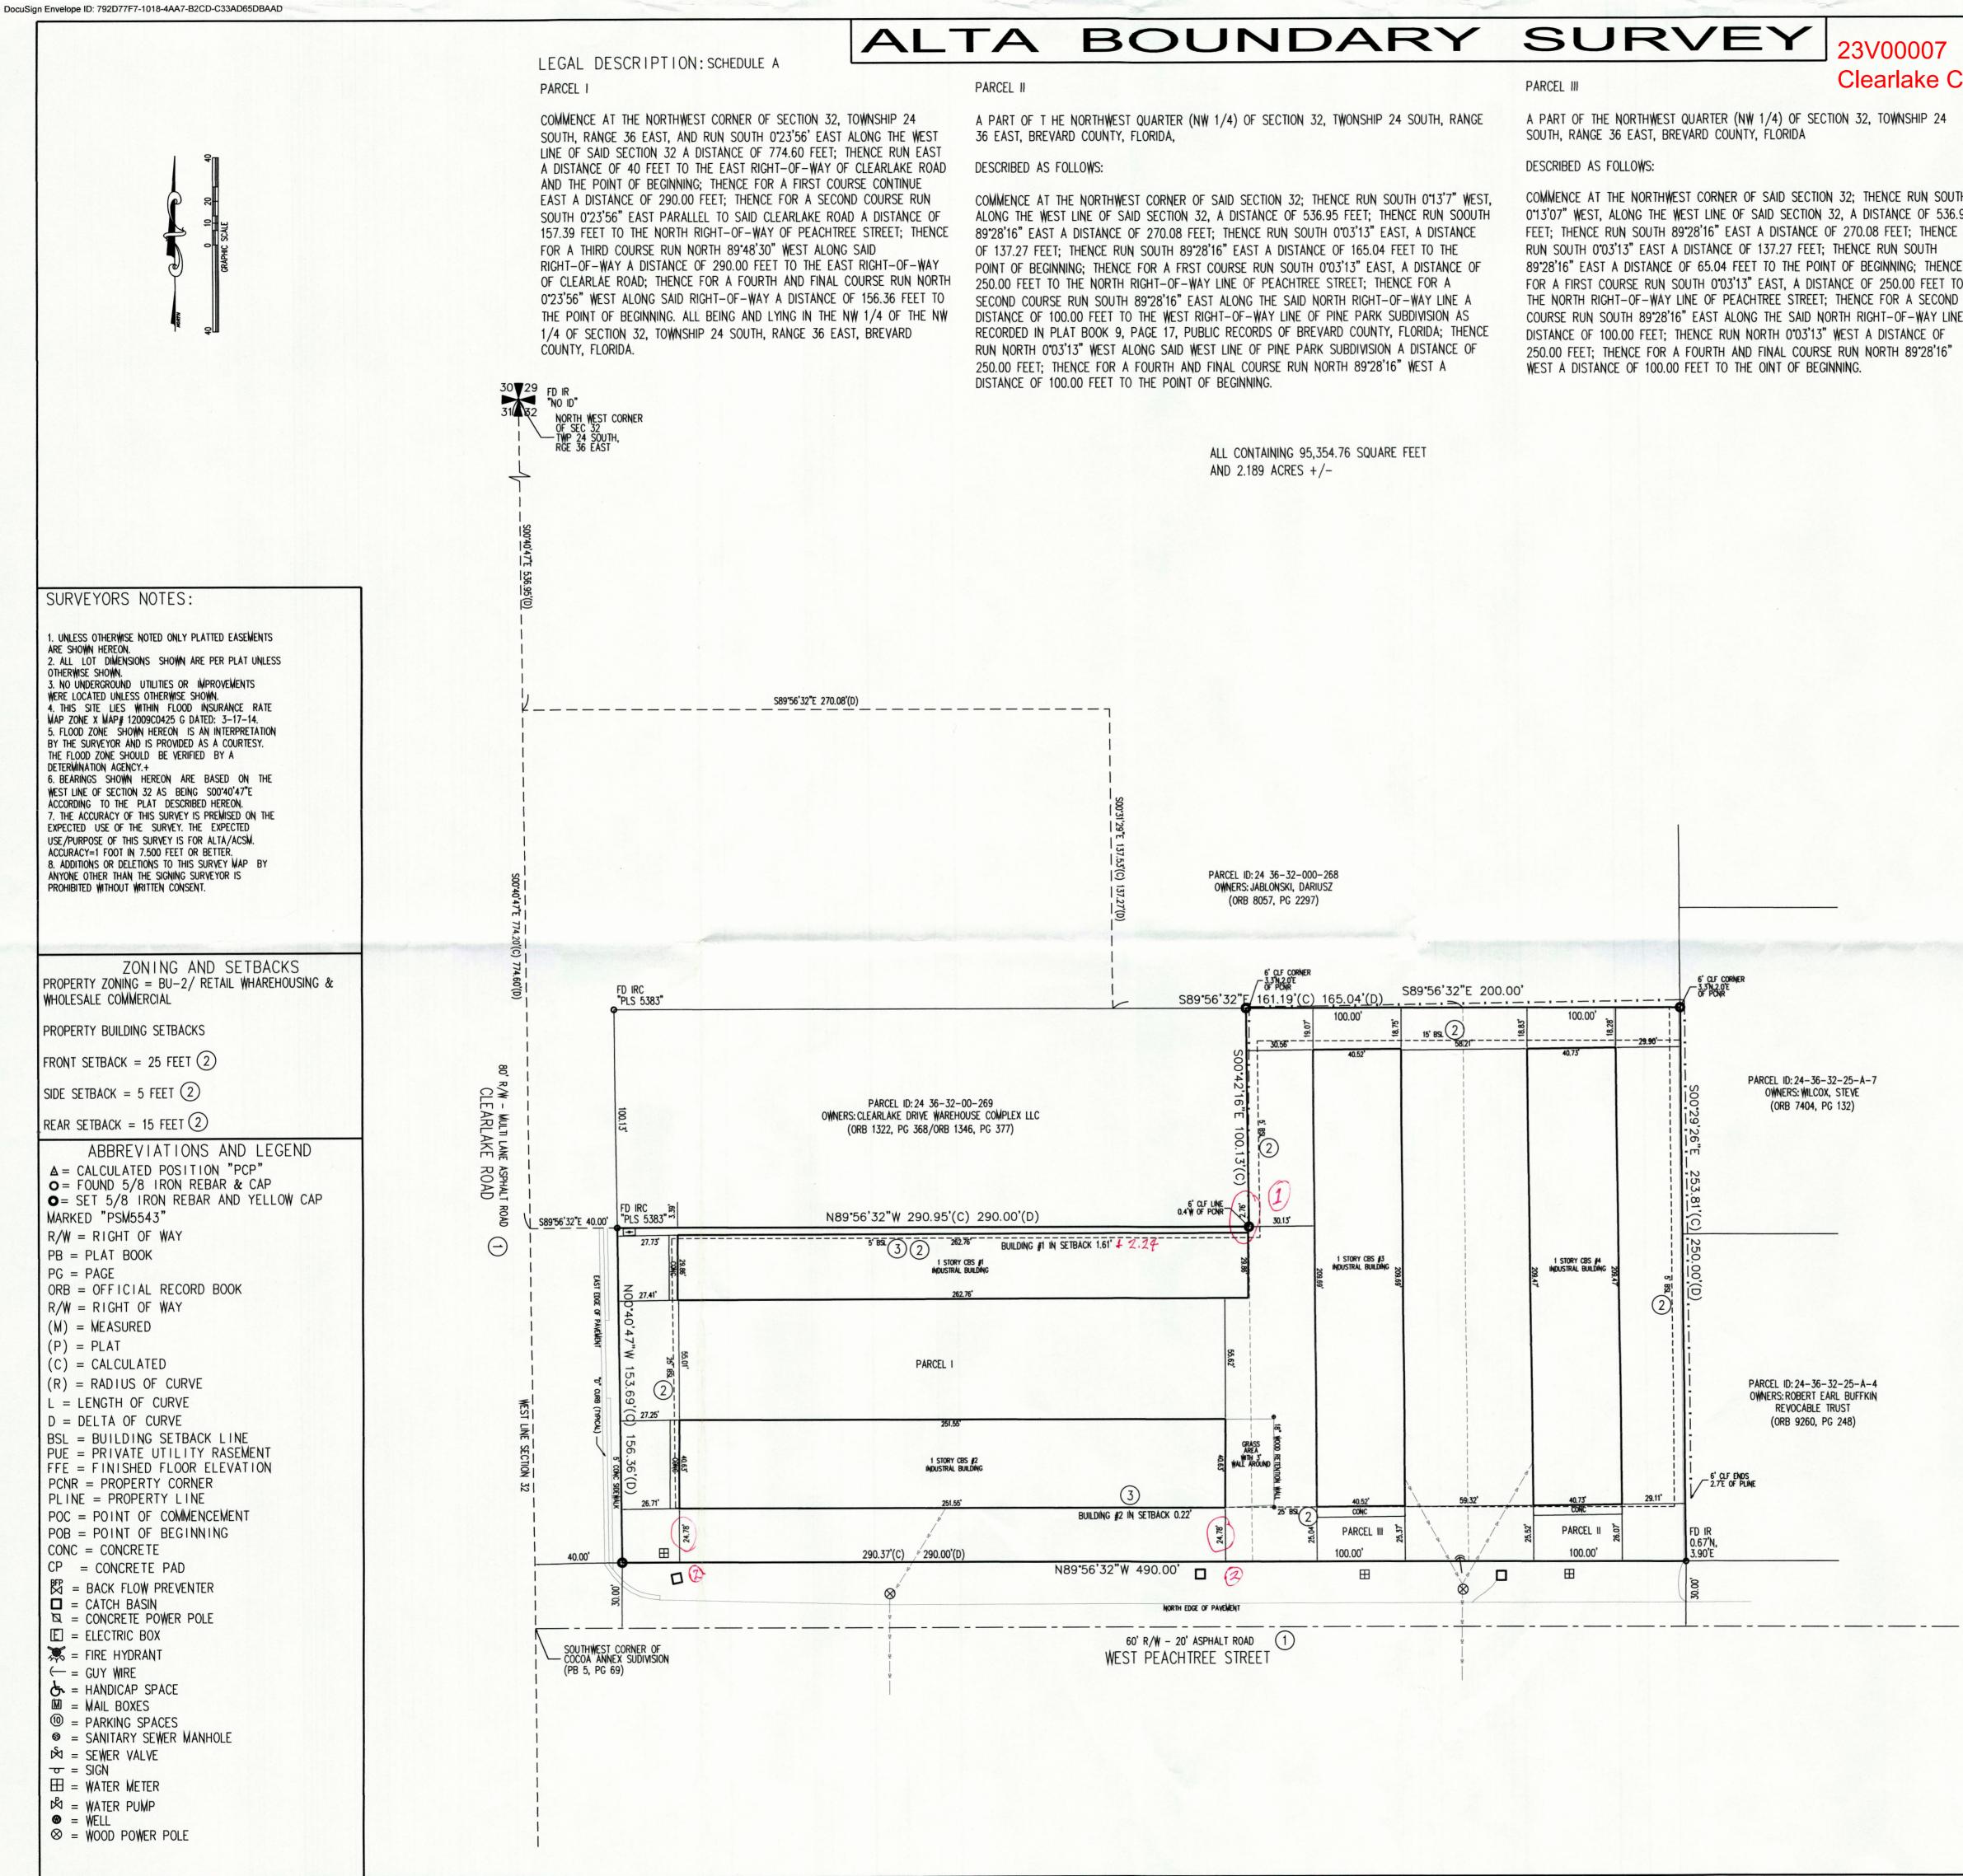

COMMENCE AT THE NORTHWEST CORNER OF SAID SECTION 32; THENCE RUN SOUTH 0"13'07" WEST, ALONG THE WEST LINE OF SAID SECTION 32, A DISTANCE OF 536.9 FEET; THENCE RUN SOUTH 89'28'16" EAST A DISTANCE OF 270.08 FEET; THENCE 89'28'16" EAST A DISTANCE OF 65.04 FEET TO THE POINT OF BEGINNING; THENCE FOR A FIRST COURSE RUN SOUTH 0'03'13" EAST, A DISTANCE OF 250.00 FEET TO THE NORTH RIGHT-OF-WAY LINE OF PEACHTREE STREET; THENCE FOR A SECOND COURSE RUN SOUTH 89'28'16" EAST ALONG THE SAID NORTH RIGHT-OF-WAY LINE 250.00 FEET; THENCE FOR A FOURTH AND FINAL COURSE RUN NORTH 89'28'16"

|           | EASEMENTS                                                                                                                                                                                                                                                                                                                                                                                                                                                                                     |
|-----------|-----------------------------------------------------------------------------------------------------------------------------------------------------------------------------------------------------------------------------------------------------------------------------------------------------------------------------------------------------------------------------------------------------------------------------------------------------------------------------------------------|
| ommercial | 1. THERE ARE NO EASEMENTS LISTED IN THE PUBLIC RECORDS THAT EFFECT THIS PROPERTY ACCORDING TO THE TITLE COMMITMENT NUMBERED SL-22-825.                                                                                                                                                                                                                                                                                                                                                        |
|           | VICINITY MAP<br>NOT TO SCALE                                                                                                                                                                                                                                                                                                                                                                                                                                                                  |
|           |                                                                                                                                                                                                                                                                                                                                                                                                                                                                                               |
|           |                                                                                                                                                                                                                                                                                                                                                                                                                                                                                               |
| 4         |                                                                                                                                                                                                                                                                                                                                                                                                                                                                                               |
|           |                                                                                                                                                                                                                                                                                                                                                                                                                                                                                               |
|           |                                                                                                                                                                                                                                                                                                                                                                                                                                                                                               |
|           |                                                                                                                                                                                                                                                                                                                                                                                                                                                                                               |
|           | SITE<br>ROAD                                                                                                                                                                                                                                                                                                                                                                                                                                                                                  |
|           | OAD                                                                                                                                                                                                                                                                                                                                                                                                                                                                                           |
|           | WEST PEACHTREE STREET                                                                                                                                                                                                                                                                                                                                                                                                                                                                         |
|           |                                                                                                                                                                                                                                                                                                                                                                                                                                                                                               |
|           |                                                                                                                                                                                                                                                                                                                                                                                                                                                                                               |
|           |                                                                                                                                                                                                                                                                                                                                                                                                                                                                                               |
|           |                                                                                                                                                                                                                                                                                                                                                                                                                                                                                               |
|           | NARRATIVE OF SCEDULE B, SECTION II, EXCEPTIONS                                                                                                                                                                                                                                                                                                                                                                                                                                                |
|           | 1. THE PURPOSE OF THIS SURVEY IS TO PROVIDE AN "ALTA/ACSM LAND TITLE SURVEY" ON THE SUBJECT<br>PROPERTY PER CUSTOMERS REQUEST. ALTA COMMITMENT NUMBER INSURING OFFICE FILE<br>NUMBER SL-22-825 LIBERTY TITLE COMPANY OF AMERICA COMMITMENT DATE 10-10-22                                                                                                                                                                                                                                      |
|           | <ol> <li>2. THIS SURVEY DOES NOT CONSTITUTE A TITLE SEARCH BY THE SURVEYOR. ALL INFORMATION REGARDING<br/>RECORDED EASEMENTS, ADJOINERS AND OTHER DOCUMENTS THAT MIGHT AFFECT THE QUALITY OF TITLE TO<br/>TRACT SHOWN HEREON WAS GAINED FROM TITLE COMMITMENT PROVIDED.</li> <li>3. THE LOCATIONS OF UNDERGROUND UTILITIES AS SHOWN HEREON ARE BASED ON ABOVE GROUND STRUCTURES.<br/>ADDITIONAL PUPIED UTILITIES (STRUCTURES MAY BE ENCOUNTEDED TO THE DEST OF OUR KNOW FROM THEE.</li> </ol> |
|           | ADDITIONAL BURIED UTILITIES/STRUCTURES MAY BE ENCOUNTERED, TO THE BEST OF OUR KNOWLEDGE THERE<br>ARE NO EXISTING UTILITIES EXCEPT AS SHOWN ON THIS SURVEY.<br>4. THERE ARE NO EASEMENTS WITHIN THE BOUNDARY OF THE PARCEL.<br>5. THE RIGHT OF WAY FOR WEST PEACHTREE (FORMALLY KNOWN AS ORLANDO HIGHWAY) AND CLEAR LAKE                                                                                                                                                                       |
|           | ROAD HAVE BEEN DEDICATED TO THE PUBLIC IN THE PLAT OF COCOA ANNEX, PLAT BOOK 5, PAGE 69,<br>RECORDED IN THE PUBLIC RECORDS OF BREVARD COUNTY, FLORIDA. THEY HAVE BEEN NOTED ON SURVEY<br>WITH MARKER. 1<br>6. BUILDING SETBACKS ARE LISTED, PLOTTED AND NOTED ON SURVEY WITH MARKER. 2                                                                                                                                                                                                        |
|           | 7. BUILDING #1 AND #2 ENCHROCHING BUILDING SETBACK LINES. NOTED ON SURVEY WITH WARKER. (3)                                                                                                                                                                                                                                                                                                                                                                                                    |
|           |                                                                                                                                                                                                                                                                                                                                                                                                                                                                                               |
|           |                                                                                                                                                                                                                                                                                                                                                                                                                                                                                               |
|           |                                                                                                                                                                                                                                                                                                                                                                                                                                                                                               |
|           |                                                                                                                                                                                                                                                                                                                                                                                                                                                                                               |
|           |                                                                                                                                                                                                                                                                                                                                                                                                                                                                                               |
|           |                                                                                                                                                                                                                                                                                                                                                                                                                                                                                               |
|           | 1520 WEST PEACHTREE STREET         Certified to: JK Hibs LLC, a Florida Limited Liability Company         SCALE: 1"=40'         SCALE: 1"=40'         DATE: 1-12-23         Certified to: JK Hibs LLC, a Florida Limited Liability Company         Liberty Title Company of America, Inc.         Old Republic National Title Insurance Company         I hereby certify that the survey shown hereon is true and correct                                                                     |
|           | DRAWN: LW/JC     Mailing Address:       P.O. Box 1421 Jensen Beach, FL 34958       ALD5543@gmail.com (772) 398-4290       DATE:       REVISIONS                                                                                                                                                                                                                                                                                                                                               |
|           | 1/18/23       REDEFINE GRASS AREA SHOW SETBACK ENCROACHMENTS         LAST FIELD DATE:1-10-23       NOT VALID WITHOUT AN AUTHENTICATED ELECTRONIC SEAL                                                                                                                                                                                                                                                                                                                                         |