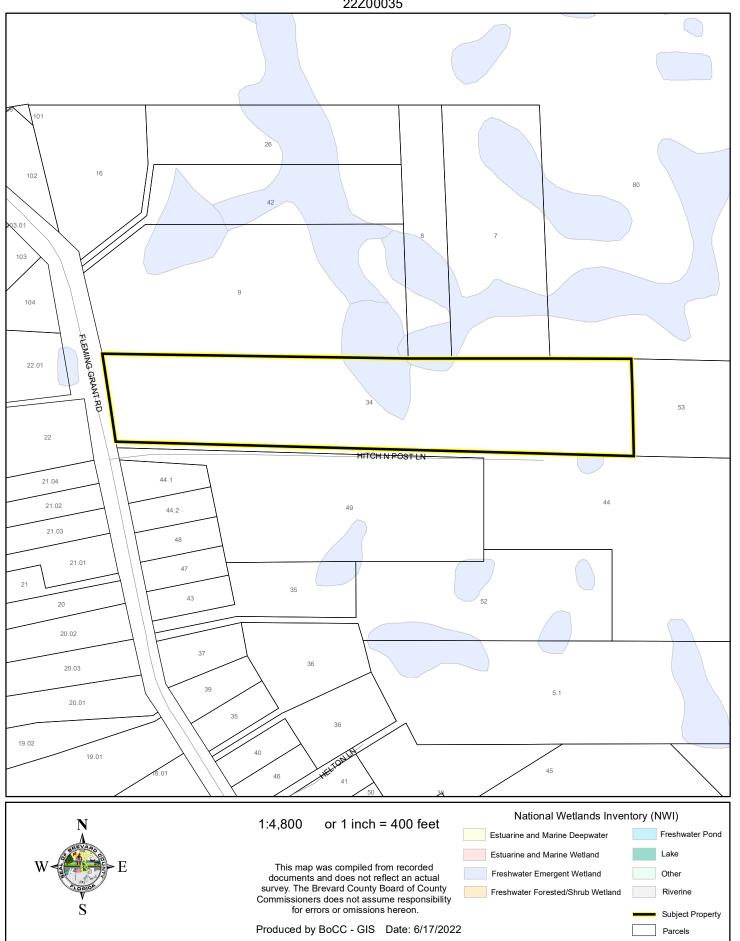

# LOCATION MAP



## ZONING MAP



## FUTURE LAND USE MAP



## AERIAL MAP

LYLES, LINDA L 22Z00035





1:3,600 or 1 inch = 300 feet

PHOTO YEAR: 2021

This map was compiled from recorded documents and does not reflect an actual survey. The Brevard County Board of County Commissioners does not assume responsibility for errors or omissions hereon.

Produced by BoCC - GIS Date: 6/17/2022

Subject Property

Parcels

#### NWI WETLANDS MAP



# SJRWMD FLUCCS WETLANDS - 6000 Series MAP



## USDA SCSSS SOILS MAP



# FEMA FLOOD ZONES MAP



## COASTAL HIGH HAZARD AREA MAP



## INDIAN RIVER LAGOON SEPTIC OVERLAY MAP



## EAGLE NESTS MAP



# SCRUB JAY OCCUPANCY MAP