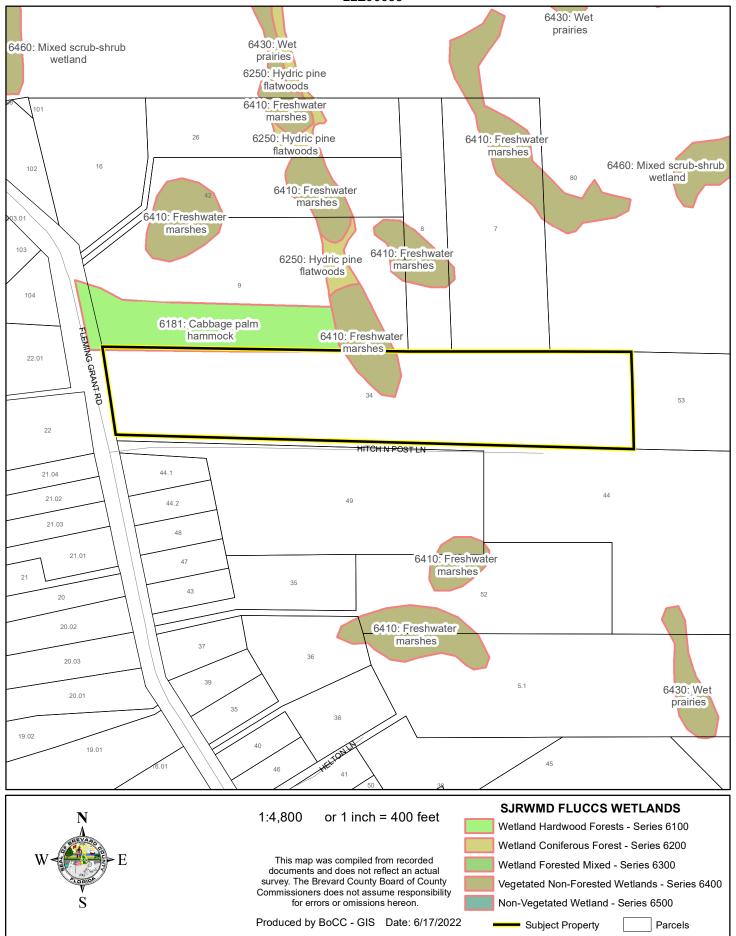

# LOCATION MAP



## ZONING MAP



## FUTURE LAND USE MAP



## AERIAL MAP

LYLES, LINDA L 22Z00035





1:3,600 or 1 inch = 300 feet

PHOTO YEAR: 2021

This map was compiled from recorded documents and does not reflect an actual survey. The Brevard County Board of County Commissioners does not assume responsibility for errors or omissions hereon.

Produced by BoCC - GIS Date: 6/17/2022

Subject Property

Parcels

#### NWI WETLANDS MAP



# SJRWMD FLUCCS WETLANDS - 6000 Series MAP



## USDA SCSSS SOILS MAP



# FEMA FLOOD ZONES MAP



## COASTAL HIGH HAZARD AREA MAP



## INDIAN RIVER LAGOON SEPTIC OVERLAY MAP



## EAGLE NESTS MAP



# SCRUB JAY OCCUPANCY MAP