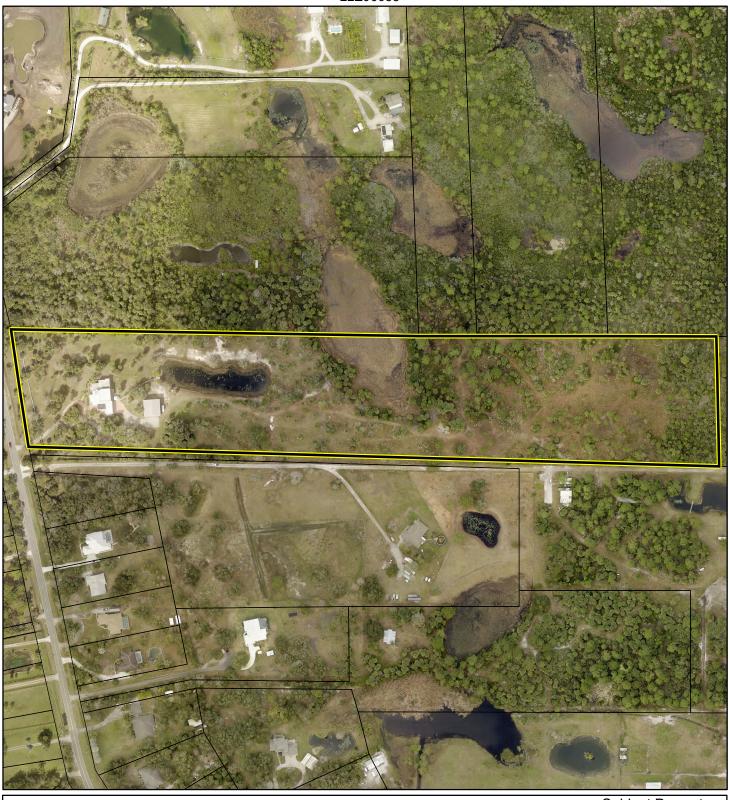

## AERIAL MAP

LYLES, LINDA L 22Z00035

1:3,600 or 1 inch = 300 feet

PHOTO YEAR: 2021

This map was compiled from recorded documents and does not reflect an actual survey. The Brevard County Board of County Commissioners does not assume responsibility for errors or omissions hereon.

Produced by BoCC - GIS Date: 6/17/2022

Subject Property

Parcels