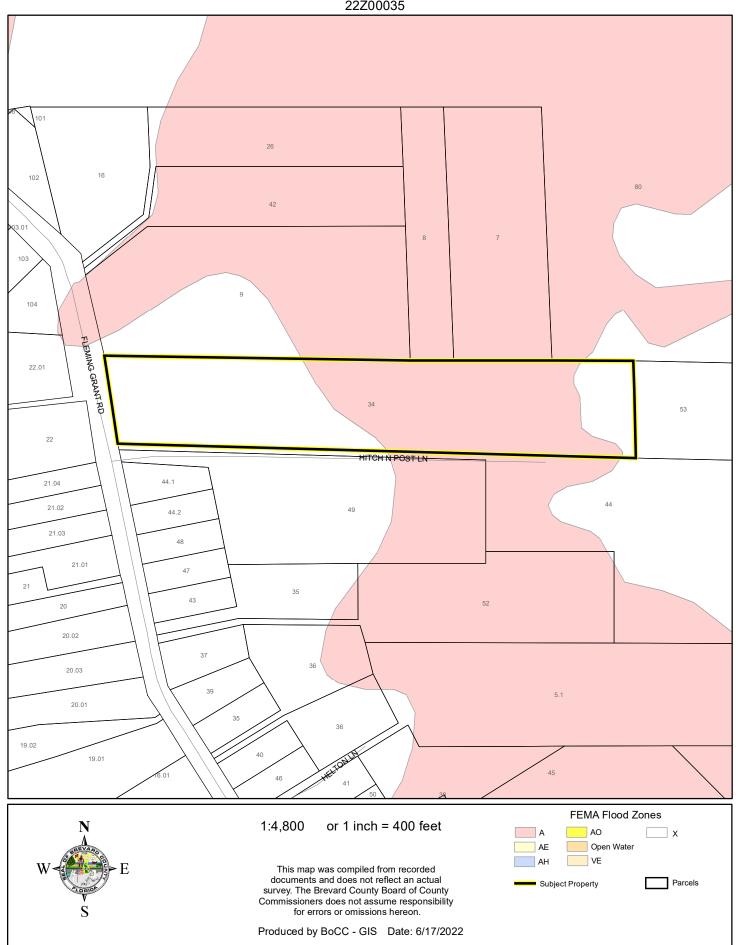

# LOCATION MAP



## ZONING MAP



## FUTURE LAND USE MAP



## AERIAL MAP

LYLES, LINDA L 22Z00035





1:3,600 or 1 inch = 300 feet

PHOTO YEAR: 2021

This map was compiled from recorded documents and does not reflect an actual survey. The Brevard County Board of County Commissioners does not assume responsibility for errors or omissions hereon.

Produced by BoCC - GIS Date: 6/17/2022

Subject Property

Parcels

#### NWI WETLANDS MAP



# SJRWMD FLUCCS WETLANDS - 6000 Series MAP



## USDA SCSSS SOILS MAP



# FEMA FLOOD ZONES MAP



## COASTAL HIGH HAZARD AREA MAP



## INDIAN RIVER LAGOON SEPTIC OVERLAY MAP



## EAGLE NESTS MAP



# SCRUB JAY OCCUPANCY MAP