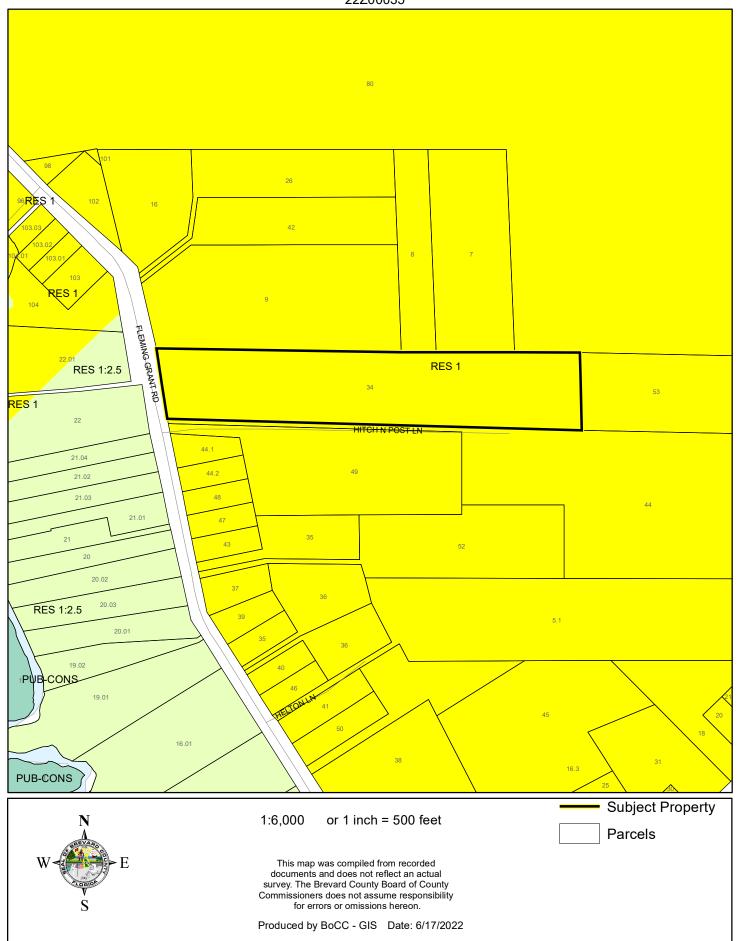

# LOCATION MAP



## ZONING MAP



## FUTURE LAND USE MAP



## AERIAL MAP

LYLES, LINDA L 22Z00035





1:3,600 or 1 inch = 300 feet

PHOTO YEAR: 2021

This map was compiled from recorded documents and does not reflect an actual survey. The Brevard County Board of County Commissioners does not assume responsibility for errors or omissions hereon.

Produced by BoCC - GIS Date: 6/17/2022

Subject Property

Parcels

#### NWI WETLANDS MAP



# SJRWMD FLUCCS WETLANDS - 6000 Series MAP



## USDA SCSSS SOILS MAP



# FEMA FLOOD ZONES MAP



## COASTAL HIGH HAZARD AREA MAP



## INDIAN RIVER LAGOON SEPTIC OVERLAY MAP



## EAGLE NESTS MAP



# SCRUB JAY OCCUPANCY MAP