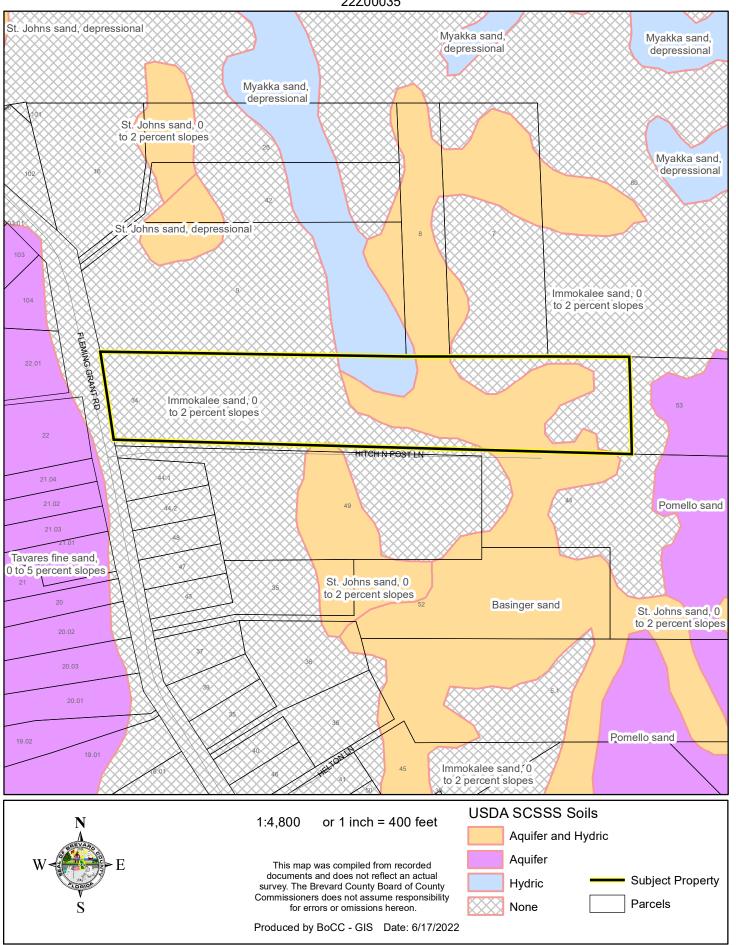

# LOCATION MAP



## ZONING MAP



## FUTURE LAND USE MAP



## AERIAL MAP

LYLES, LINDA L 22Z00035





1:3,600 or 1 inch = 300 feet

PHOTO YEAR: 2021

This map was compiled from recorded documents and does not reflect an actual survey. The Brevard County Board of County Commissioners does not assume responsibility for errors or omissions hereon.

Produced by BoCC - GIS Date: 6/17/2022

Subject Property

Parcels

#### NWI WETLANDS MAP



# SJRWMD FLUCCS WETLANDS - 6000 Series MAP



## USDA SCSSS SOILS MAP



# FEMA FLOOD ZONES MAP



## COASTAL HIGH HAZARD AREA MAP



## INDIAN RIVER LAGOON SEPTIC OVERLAY MAP



## EAGLE NESTS MAP



# SCRUB JAY OCCUPANCY MAP