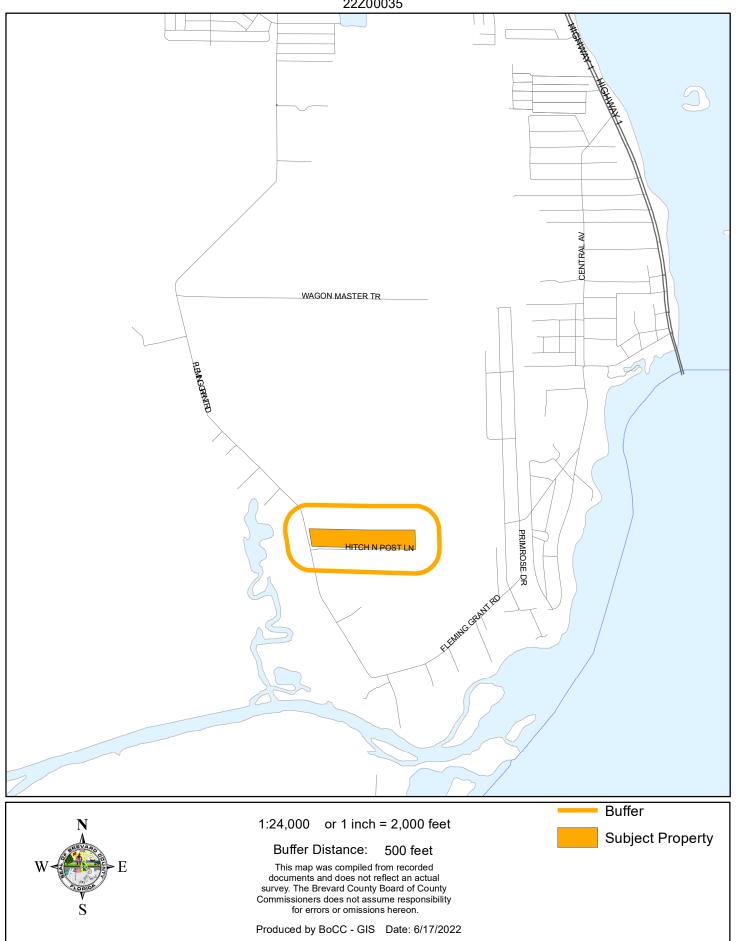

# LOCATION MAP



## ZONING MAP



## FUTURE LAND USE MAP



## AERIAL MAP

LYLES, LINDA L 22Z00035





1:3,600 or 1 inch = 300 feet

PHOTO YEAR: 2021

This map was compiled from recorded documents and does not reflect an actual survey. The Brevard County Board of County Commissioners does not assume responsibility for errors or omissions hereon.

Produced by BoCC - GIS Date: 6/17/2022

Subject Property

Parcels

#### NWI WETLANDS MAP



# SJRWMD FLUCCS WETLANDS - 6000 Series MAP



## USDA SCSSS SOILS MAP



# FEMA FLOOD ZONES MAP



## COASTAL HIGH HAZARD AREA MAP



## INDIAN RIVER LAGOON SEPTIC OVERLAY MAP



## EAGLE NESTS MAP



# SCRUB JAY OCCUPANCY MAP