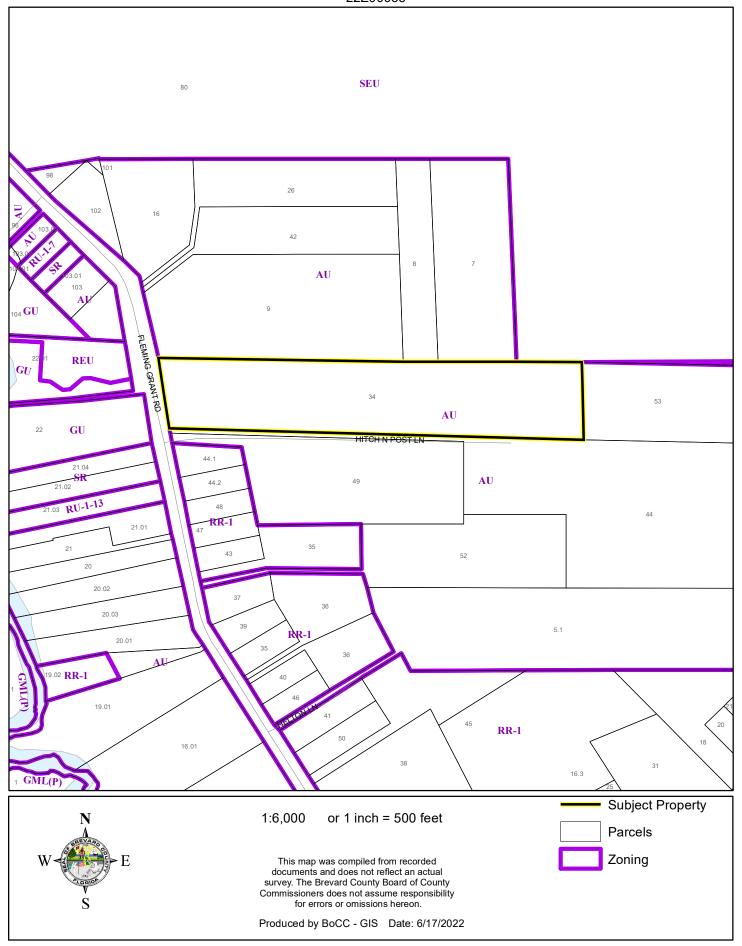

# LOCATION MAP



## ZONING MAP



## FUTURE LAND USE MAP



## AERIAL MAP

LYLES, LINDA L 22Z00035





1:3,600 or 1 inch = 300 feet

PHOTO YEAR: 2021

This map was compiled from recorded documents and does not reflect an actual survey. The Brevard County Board of County Commissioners does not assume responsibility for errors or omissions hereon.

Produced by BoCC - GIS Date: 6/17/2022

Subject Property

Parcels

#### NWI WETLANDS MAP



# SJRWMD FLUCCS WETLANDS - 6000 Series MAP



## USDA SCSSS SOILS MAP



# FEMA FLOOD ZONES MAP



## COASTAL HIGH HAZARD AREA MAP



## INDIAN RIVER LAGOON SEPTIC OVERLAY MAP



## EAGLE NESTS MAP



# SCRUB JAY OCCUPANCY MAP