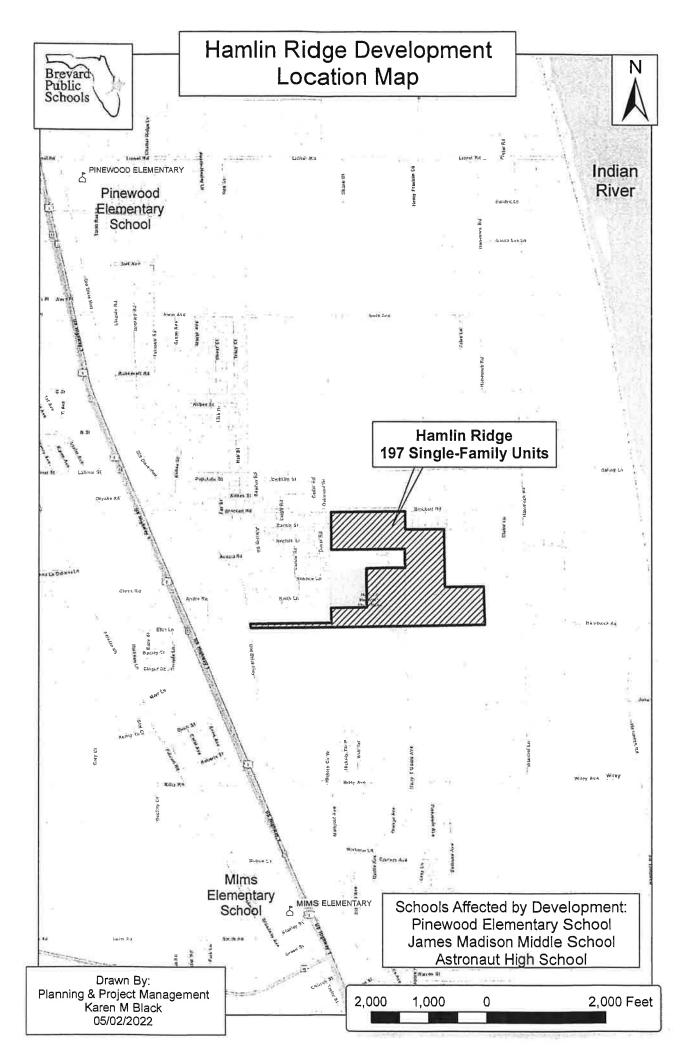

#### RE: Proposed Hamlin Ridge Development School Impact Analysis – Capacity Determination CD-2022-25

Dear Mr. Craven,

We received a completed *School Facility Planning & Concurrency Application* for the referenced development. The subject property is Tax Account number 2102919 (Parcel ID number: 21-35-08-00-266), Tax Account number 2102882 (Parcel ID number 21-35-08-0-17), Tax Account number 3018268 (Parcel ID number 21-35-08-00-270), Tax Account number 2102878 (Parcel ID number 21-35-08-00-12), and Tax Account number 2102918 (Parcel ID number 21-35-08-00-265) containing a total of approximately 76.51 acres in District 1, Brevard County, Florida. The proposed development includes 197 single-family homes. The School Impact Analysis of this proposed development has been undertaken and the following information is provided for your use.

At this time, Pinewood Elementary School is not projected to have enough capacity for the total of projected and potential students from the Hamlin Ridge development. Because there is a shortfall of available capacity in the concurrency service area of the Hamlin Ridge development, the capacity of adjacent concurrency service areas must be considered.

The adjacent elementary school service area is Mims Elementary School. A table of capacities of the *Adjacent Schools Concurrency Service Area* that could accommodate the impacts of the Hamlin Ridge development is shown: