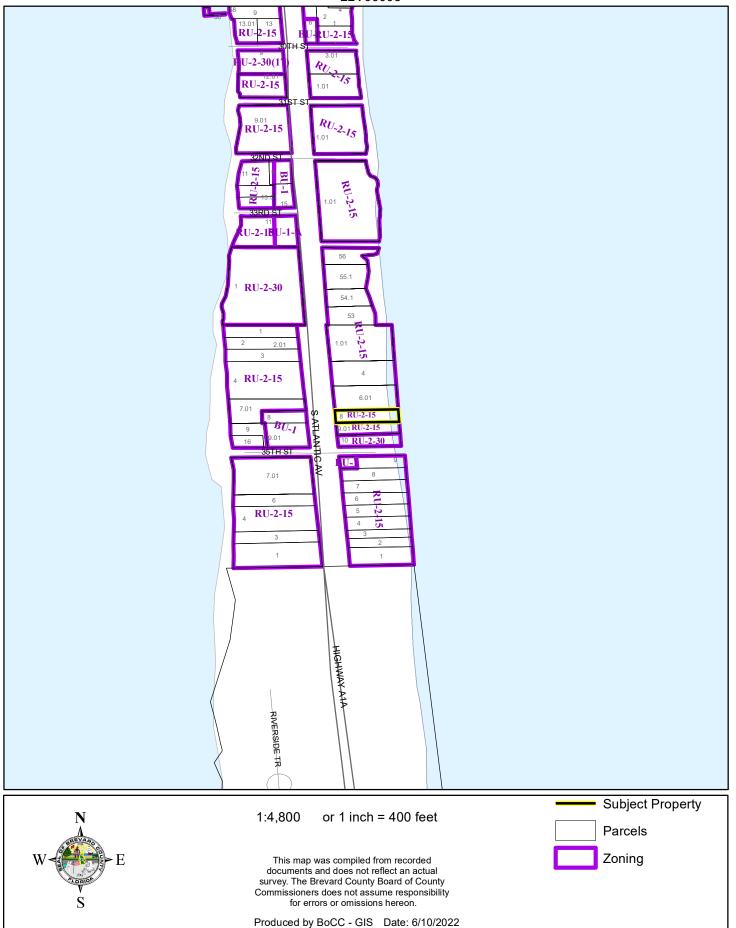

## LOCATION MAP

**OBC REALTY LLC** 22V00005





1:24,000 or 1 inch = 2,000 feet

Buffer Distance: 200 feet

This map was compiled from recorded documents and does not reflect an actual survey. The Brevard County Board of County Commissioners does not assume responsibility for errors or omissions hereon.

Produced by BoCC - GIS Date: 6/10/2022

**Subject Property** 

## ZONING MAP

OBC REALTY LLC 22V00005



## AERIAL MAP

OBC REALTY LLC 22V00005





1:600 or 1 inch = 50 feet

PHOTO YEAR: 2021

This map was compiled from recorded documents and does not reflect an actual survey. The Brevard County Board of County Commissioners does not assume responsibility for errors or omissions hereon.

Produced by BoCC - GIS Date: 6/10/2022

Subject Property

Parcels