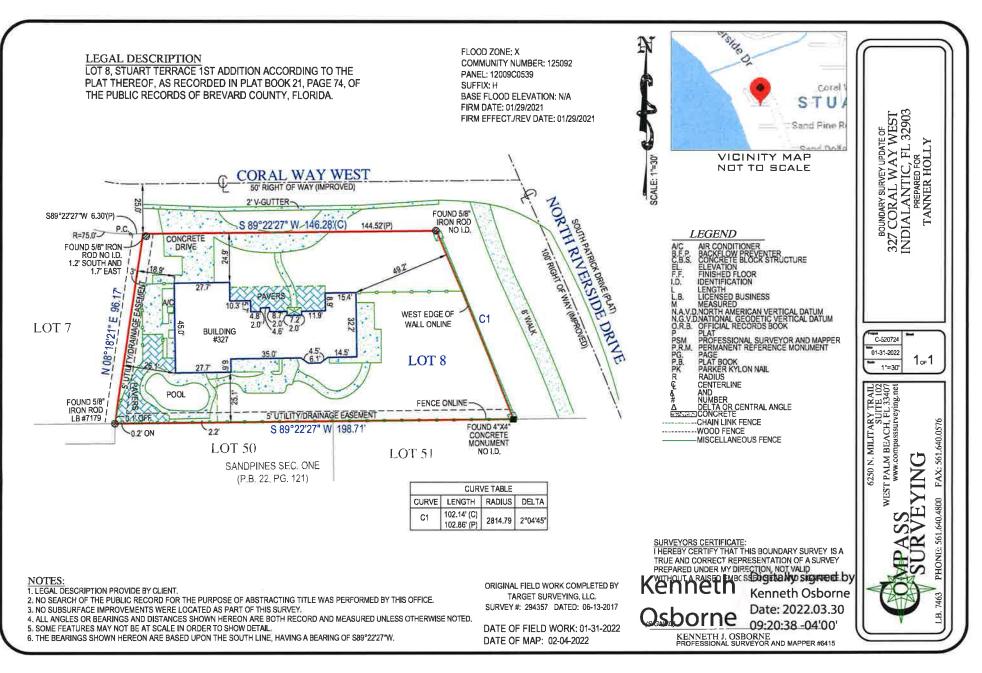

## LEGAL DESCRIPTION

LOT 8, STUART TERRACE 1ST ADDITION ACCORDING TO THE PLAT THEREOF, AS RECORDED IN PLAT BOOK 21, PAGE 74, OF THE PUBLIC RECORDS OF BREVARD COUNTY, FLORIDA.

FLOOD ZONE: X **COMMUNITY NUMBER: 125092** PANEL: 12009C0539 SUFFIX: H BASE FLOOD ELEVATION: N/A FIRM DATE: 01/29/2021 FIRM EFFECT./REV DATE: 01/29/2021

## **CORAL WAY WEST** 50' RIGHT OF WAY (IMPROVED) NORTH RIVERSIDE DRIVE 2' V-GUTTER-FOUND 5/8" IRON ROD S89°22'27"W 6.30'(P) S 89°22'27" W 146.28'(C) 144.52'(P) NO I.D. R=75.0'> CONCRETE 100' RIGHT OF WAY (MPROVED) FOUND 5/8" IRON ROD NO I.D. 1.2' SOUTH AND 1.7' EAST 96.17 WEST EDGE OF N 08°18'21" E **C1** WALL ONLINE LOT 7 LOT 8 PROPERCY SHOP **POOL** FOUND 5/8" IRON ROD LB #7179 FENCE ONLINE 5' UTILITY/DRAINAGE EASEMENT FOUND 4"X4" S 89°22'27" W 198.71' 2.2 -0.2' ON CONCRETE MONUMENT LOT 50 **LOT 51** NO I.D. SANDPINES SEC. ONE (P.B. 22, PG. 121) **CURVE TABLE CURVE** LENGTH **RADIUS DELTA**

AIR CONDITIONER
BACKFLOW PREVENTER
CONCRETE BLOCK STRUCTURE
ELEVATION
FINISHED FLOOR IDENTIFICATION I.D. LENGTH
LENGTH
LICENSED BUSINESS
MEASURED
.V.D.NORTH AMERICAN VERTICAL DATUM
.V.D.NATIONAL GEODETIC VERTICAL DATUM
.B. OFFICIAL RECORDS BOOK
PLAT
PROFESSIONAL SURVEYOR AND MAPPER
.M. PERMANENT REFERENCE MONUMENT
PAGE PAGE
PLAT BOOK
PARKER KYLON NAIL
RADIUS CENTERLINE AND NUMBER DELTA OR CENTRAL ANGLE
DELTA OR CENTRAL ANGLE
CONCRETE
--CHAIN LINK FENCE -WOOD FENCE

-MISCELLANEOUS FENCE

**LEGEND** 

## **SURVEYORS CERTIFICATE:** I HEREBY CERTIFY THAT THIS BOUNDARY SURVEY IS A

TRUE AND CORRECT REPRESENTATION OF A SURVEY PREPARED UNDER MY DIRECTION, NOT VALID WITHOUT A RAISED EMBOSSED SEAL AND SIGNATURE.

1. LEGAL DESCRIPTION PROVIDE BY CLIENT. 2. NO SEARCH OF THE PUBLIC RECORD FOR THE PURPOSE OF ABSTRACTING TITLE WAS PERFORMED BY THIS OFFICE.

3. NO SUBSURFACE IMPROVEMENTS WERE LOCATED AS PART OF THIS SURVEY.

4. ALL ANGLES OR BEARINGS AND DISTANCES SHOWN HEREON ARE BOTH RECORD AND MEASURED UNLESS OTHERWISE NOTED.

5. SOME FEATURES MAY NOT BE AT SCALE IN ORDER TO SHOW DETAIL

NOTES:

6. THE BEARINGS SHOWN HEREON ARE BASED UPON THE SOUTH LINE, HAVING A BEARING OF S89°22'27"W.

ORIGINAL FIELD WORK COMPLETED BY TARGET SURVEYING, LLC. SURVEY #: 294357 DATED: 06-13-2017

2°04'45"

102.14' (C)

102.86' (P)

2814.79

C1

DATE OF FIELD WORK: 01-31-2022 DATE OF MAP: 02-04-2022

(SIGNED)

KENNETH J. OSBORNE PROFESSIONAL SURVEYOR AND MAPPER #6415

Riippa 22V00007

BOUNDARY SURVEY UPDATE OF
327 CORAL WAY WEST
INDIALANTIC, FL 32903
PREPARED FOR
TANNER HOLLY

C-520724 01-31-2022 1<sub>0F</sub>1 1"=30"

6250 N. MILITARY TRAIL SUITE 102 WEST PALM BEACH, FL 33407 www.compassurveying.net 561.640.0576 FAX: H PHONE: