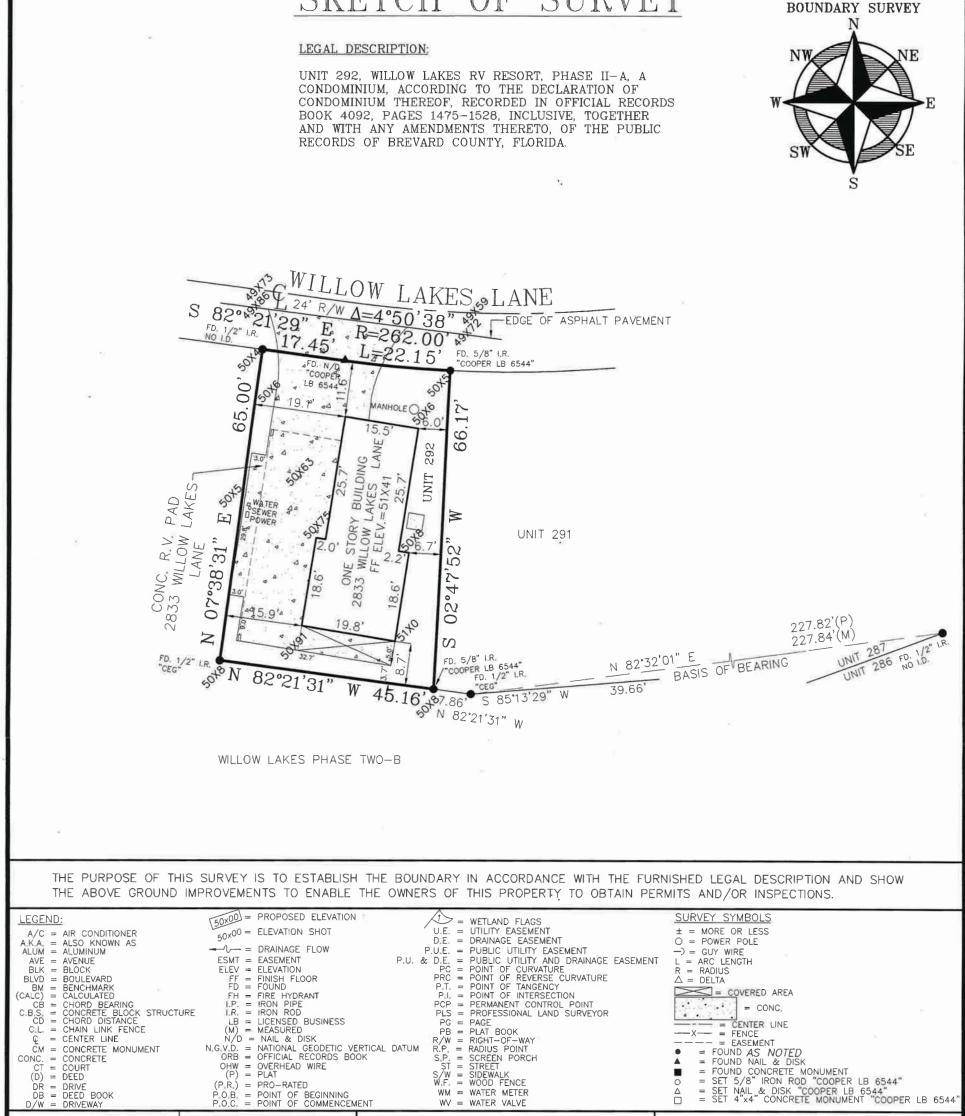

## OF SKETCH SURVE

POB POC VEYORS NOTES

| DRAWN BY: JAB                                                                         | CHECKED DI. J.W.C.                                                                                                         | JR |
|---------------------------------------------------------------------------------------|----------------------------------------------------------------------------------------------------------------------------|----|
| SCALE: 1" = 20'                                                                       | 1.                                                                                                                         |    |
| SECTION 20, TOWNSHI                                                                   | P 21 S., RANGE 35 E.                                                                                                       |    |
| LEGAL DESCRIPTION:<br>SEE ABOVE                                                       |                                                                                                                            |    |
| according to the plat                                                                 | thereof as recorded in 4.                                                                                                  |    |
| Plat Book at Page(s) of the Public<br>Records of Brevard County, Florida.             |                                                                                                                            |    |
| CERTIFIED TO:                                                                         |                                                                                                                            |    |
| MICHAEL JOHN CONS<br>SONYA LYNN CONSO                                                 |                                                                                                                            |    |
|                                                                                       | ** sar 57.                                                                                                                 |    |
|                                                                                       | ATE REVISION 8.                                                                                                            |    |
| 21-03-30 4/<br>21-06-26 6/1<br>22-02-04 2/<br>22-02-04 4/2<br>SURVEY DATE: 2/10/22 PR | 27/21 COUNTY COMMENTS<br>4/21 CONCRETE FOUNDATION<br>10/22 FINAL / AS BUILT<br>25/22 ADD BUILDING TIE<br>ROJECT # 22-02-04 |    |
|                                                                                       |                                                                                                                            |    |

Unless otherwise noted, only platted easements are shown hereon.

WV = WATER VALVE

- No underground utilities or improvements were located unless otherwise shown.
- The surveyor no longer certifies the  $\mathsf{F}.\mathsf{E}_{\bullet}\mathsf{M}.\mathsf{A}_{\bullet}$  Zone. This certification is made by an independent contractor of the Federal Government. As a courtesy to the client, this surveyor feels that this parcel lies in F.I.R.M. Zone X per Community Panel No. 125092C0115H, dated 1/29/21.
- Unless otherwise noted, any elevations shown are based on assumed datum,
- Bearing shown hereon are based on the DRAWING AS SHOWN ON THE SURVEY as being N 82'32'01" E, according to the LEGAL DESCRIPTION as recorded in ORB 4092, at page 1475 of the Public Records of Brevard County, Florida.
- This survey is prepared and certified for the exclusive use of the client named hereon
- Unless this sketch of survey bears the signature and raised seal of John W. Cooper PLS 5093, it is for information purposes only and is not a valid survey.
- Additions or deletions to this sketch of survey by other than the signing party is prohibited without written consent of the signing party.
- Ownership of fences is unknown unless otherwise noted. Due to the nature of fences it is recommended that you contact the undersigned surveyor prior to removal or installation of any fence.