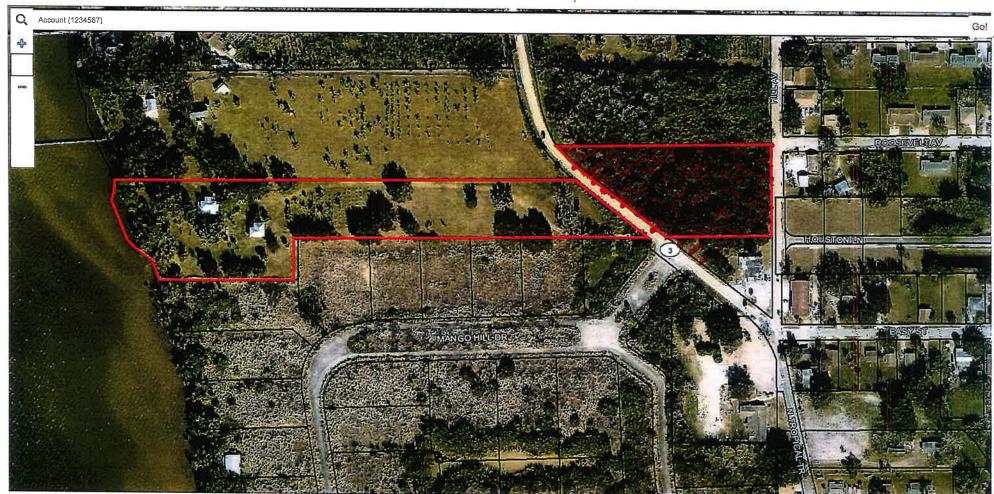

### **Brevard County Property Appraiser**

Phone: (321) 264-6700 https://www.bcpao.us

Titusville • Viera • Melbourne • Palm Bay PROPERTY DETAILS

Account

2416959

Owners

Mailing Address

DONALDSON, CHARLES K

Site Address

1605 N TROPICAL TRL MERRITT ISLAND FL 32953 1605 N TROPICAL TRL MERRITT ISLAND FL 32953

Parcel ID

24-36-22-00-7

Property Use

6910 - NURSERY - WITH RESIDENCE

Exemptions

**Taxing District** 

HEX1 - HOMESTEAD FIRST HEX2 - HOMESTEAD ADDITIONAL

2200 - UNINCORP DISTRICT 2

**Total Acres** 

7.66

Subdivision Site Code

0110 - RIVER FRONT

Plat Book/Page

0000/0000

PART OF LOT 2 & PT OF SW 1/4 OF NE 1/4 AS DESC

Land Description

IN DB X PG 457, ORB 2005 PG 904 EXC ORB 410 PG

416, 3151 PG 4903 PAR 8, 9, 10.1

**VALUE SUMMARY** 

| Category                  | 2021      | 2020      | 2019      |
|---------------------------|-----------|-----------|-----------|
| Market Value              | \$482,080 | \$440,400 | \$439,120 |
| Agricultural Land Value   | \$1,500   | \$1,500   | \$1,040   |
| Assessed Value Non-School | \$385,210 | \$379,860 | \$389,980 |
| Assessed Value School     | \$385,210 | \$379,860 | \$389,980 |
| Homestead Exemption       | \$25,000  | \$25,000  | \$25,000  |
| Additional Homestead      | \$25,000  | \$25,000  | \$25,000  |
| Other Exemptions          | \$0       | \$0       | \$0       |
| Taxable Value Non-School  | \$335,210 | \$329,860 | \$339,980 |
| Taxable Value School      | \$360,210 | \$354,860 | \$364,980 |