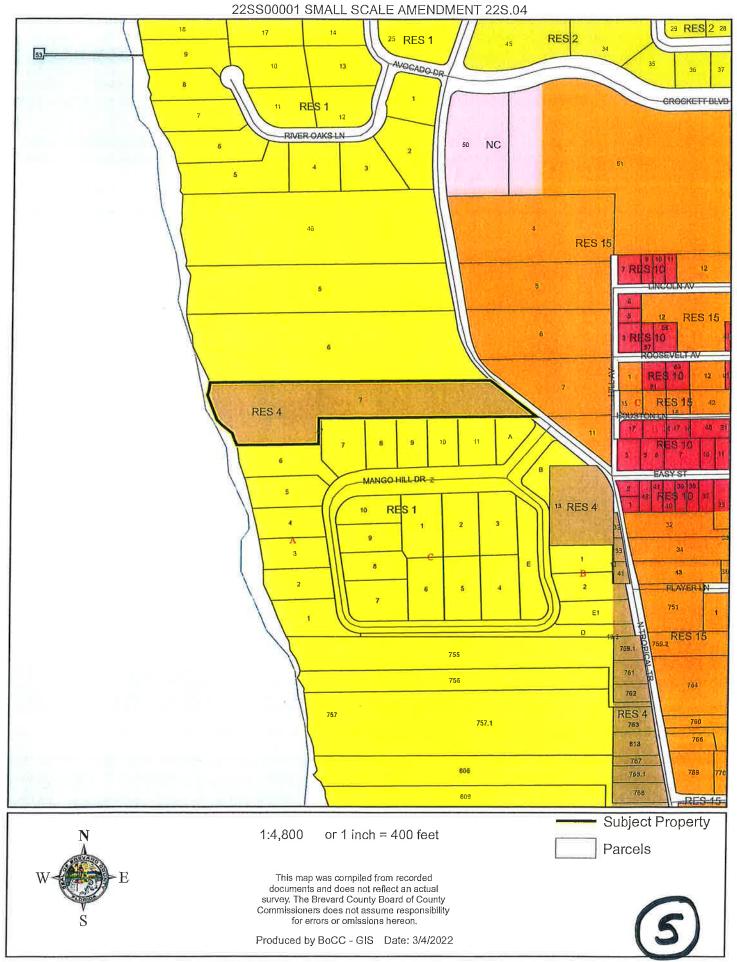

#### PROPOSED FUTURE LAND USE MAP

DONALDSON, CHARLES K.

WHEREAS, Developer/Owner has requested a small scale amendment to the County's Future Land Use Map from RES1 to RES4 to develop the Property consistent with the EU requirements, and pursuant to the Brevard County Code, Section 62-1157; and

WHEREAS, the Property's future land use was changed administratively by the County in 2009 from RES15 to RES1, resulting in an inconsistency in between future land use map and the zoning category; and