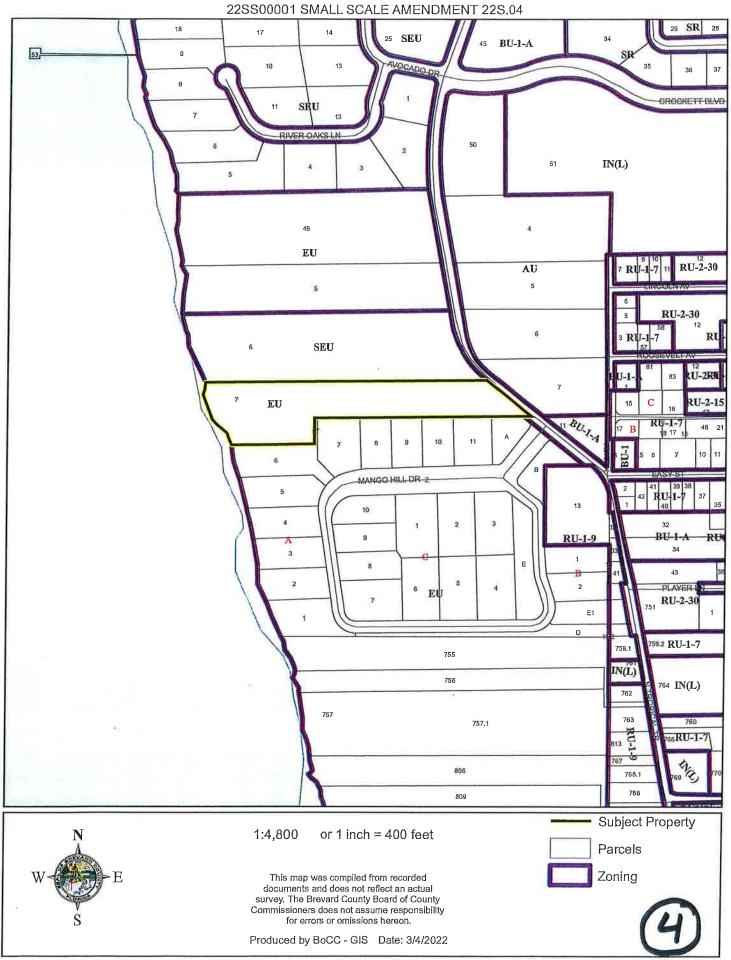

#### ZONING MAP

DONALDSON, CHARLES K.

WHEREAS, the Property currently had the zoning classification of EU and desires to develop the Property as two (2) single-family residences and pursuant to the Brevard County Code, Section 62-1157; and;

WHEREAS, the Property's future land use was changed administratively by the County in 2009 from RES15 to RES1, resulting in an inconsistency in between future land use map and the zoning category; and