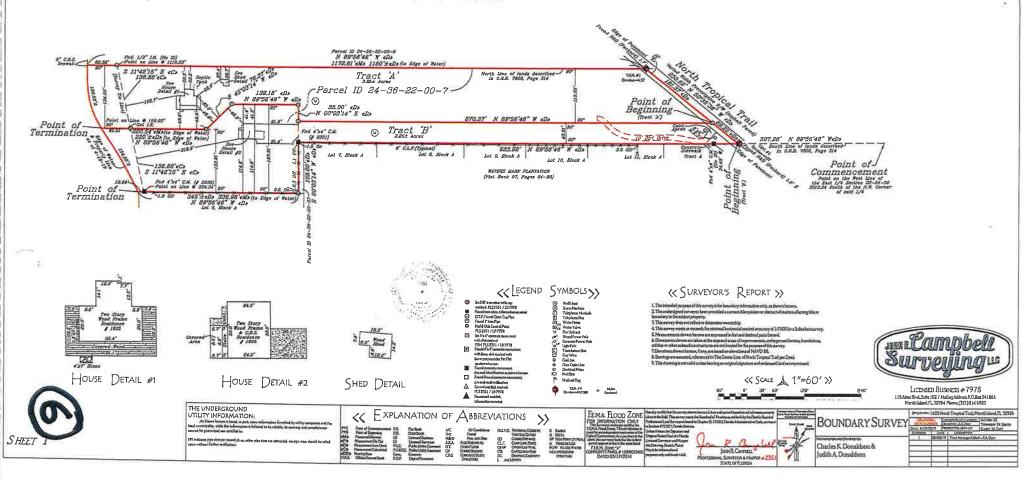

# MAP OF SURVEY IN A PORTION OF SECTION 22 TOWNSHIP 24 SOUTH, RANGE 36 EAST, BREVARD COUNTY, FLORIDA

LEGAL DESCRIPTIONS

(Tract 'A')
A Parcel of Land lying in Section 22, Township 24 South, Range 36 East, and being a portion of these lands described in O.R.B. 7806, Page 314, more particularly described as follows:

Commence at a point on the West Line of the East I Med fault Section 22, which is 2012.34 feet South of the Northwest corner of said East 1/4 (said point being the Southeast corner of saforeaud) lands described in O.R.B. 7806, Page 3149, these N.S. 975646\* W., along a Southeast corner of saforeaud) lands described in O.R.B. 7806, Page 3149, these N.S. 975646\* W., along a South line of saforeaud and centerline, or States of Southeast Corner of niquation. to the Public's Right of Way of North Tropical Trail.

(Tract 'B')
A Parcel of Land lying in Section 22, Township 24 South, Range 36 East, and being a portion of those lands described in O.R.B. 7806, Page 314, more particularly described as follows:

Commence at a point on the West Line of the East 1/4 of said Section 22, which is 2012.34 feet South of the Northwest corner of said East 1/4 (raid point being the Southeast corner of aloreanid lands described in O.R.B. 7806, Page 3/4), thence N. 879546° W., along a South line of said lands, a distance of 307.26 feet to a point on the physical centerities of North Tropical Trail, the Point of Beginning. Thence continue N. 879546° W., along said South Line, a distance of 180.00 feet to an angle point. Thence N. 879546° W., along said South Line, a distance of 180.00 feet to an angle point. Thence N. 879546° W., along said South Line, a distance of 180.00 feet to an angle point. Thence N. 879546° W., along said South Line, a distance of 180.00 feet to an distance of 180.00 feet to the Point of Beginning, and run N. 5975738° W., along in aloreanid sphyrical contention of North Tropical Trail, a distance of 180.00 feet. Thence N. 879546° W., a distance of 180.00 feet. Thence N. 879546° W., a distance of 180.00 feet. Thence N. 879546° W., a distance of 180.00 feet. Thence N. 879546° W., and the said South Line, a distance of 220.00 feet mere or less to and into the waters of the Indian River; Thence Southeaster, ye meandering and waters, to derease of 70 feet interes of the Indian River; Thence Southeaster, ye meandering and waters, to derease of 70 feet interest of the Publica Right of Way of North Tropical Trail.

#### **EXHIBIT "A"**

(Tract 'A')

A Parcel of Landlying in Section 22, Township 24 South, Range 36 East, and being a portion of those lands described in O.R.B. 7806, Page 314, more particularly described as follows:

Commence at a point on the West Line of the East 1/4 of said Section 22, which is 2012.34 feet South of the Northwest corner of said East 1/4 (said point being the Southeast corner of aforesaid lands described in O.R.B. 7806, Page 314), thence N. 89°56'46" W., along a South line of said lands, a distance of 307.26 feet to a point on the physical centerline of North Tropical Trail; Thence N. 50°35'38" W., along said centerline, a distance of 69.25 feet to the Point of Beginning; Thence continue N. 50°35'38" W., along said centerline, a distance 181.37 feet to a point on the North line of aforesaid lands described in O.R.B. 7806, Page 314; Thence departing said centerline, run N. 89°56'46" W., along said North line of said lands, a distance of 1180 feet, more or less to and into the waters of the Indian River and a Point of Termination; Thence return to the Point of Beginning, and run N. 89°56'46" W., parallel with the aforesaid South line of lands described in O.R.B. 7806, Page 314, a distance of 870.37 feet; Thence N. 00°03'14" E., a distance of 35.00 feet; Thence N. 89°56'46" W., a distance of 139.18 feet; Thence S. 45°03'14" W., a distance of 76.37 feet; thence N. 89°56'46" W., parallel with said South line, a distance of 220 feet, more or less to and into the waters of the Indian River; Thence Northwesterly, meandering said waters, to aforesaid Point of Termination.

Subject to the Public's Right of Way of North Tropical Trail.

AND

(Tract 'B')

A Parcel of Land lying in Section 22, Township 24 South, Range 36 East, and being a portion of those lands described in O.R.B. 7806, Page 314, more particularly described as follows: