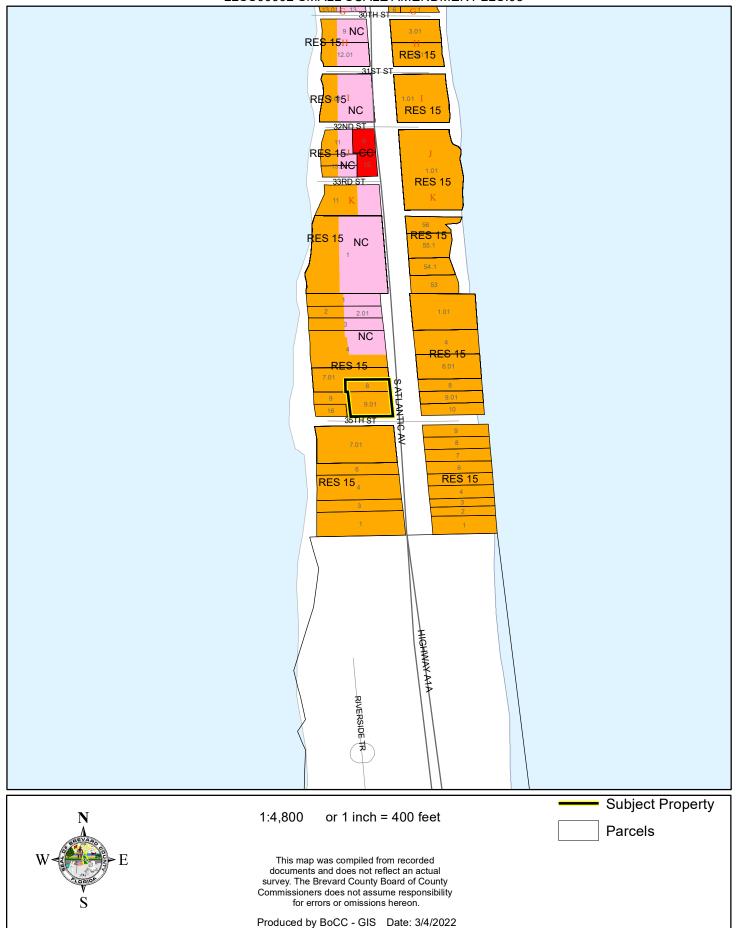

# LOCATION MAP

#### OBC REALTY, LLC 22SS00002 SMALL SCALE AMENDMENT 22S.05





1:24,000 or 1 inch = 2,000 feet

Buffer Distance: 500 feet

This map was compiled from recorded documents and does not reflect an actual survey. The Brevard County Board of County Commissioners does not assume responsibility for errors or omissions hereon.

Produced by BoCC - GIS Date: 3/4/2022



Subject Property

# ZONING MAP

#### OBC REALTY, LLC



# FUTURE LAND USE MAP



# PROPOSED FUTURE LAND USE MAP

#### OBC REALTY, LLC



# AERIAL MAP

#### OBC REALTY, LLC 22SS00002 SMALL SCALE AMENDMENT 22S.05





1:2,400 or 1 inch = 200 feet

PHOTO YEAR: 2021

This map was compiled from recorded documents and does not reflect an actual survey. The Brevard County Board of County Commissioners does not assume responsibility for errors or omissions hereon.

Produced by BoCC - GIS Date: 3/4/2022

Subject Property

Parcels

#### NWI WETLANDS MAP





# SJRWMD FLUCCS WETLANDS - 6000 Series MAP

#### OBC REALTY, LLC





# USDA SCSSS SOILS MAP



# FEMA FLOOD ZONES MAP

#### OBC REALTY, LLC



# COASTAL HIGH HAZARD AREA MAP





# INDIAN RIVER LAGOON SEPTIC OVERLAY MAP



# EAGLE NESTS MAP

#### OBC REALTY, LLC





# SCRUB JAY OCCUPANCY MAP

#### OBC REALTY, LLC 22SS000