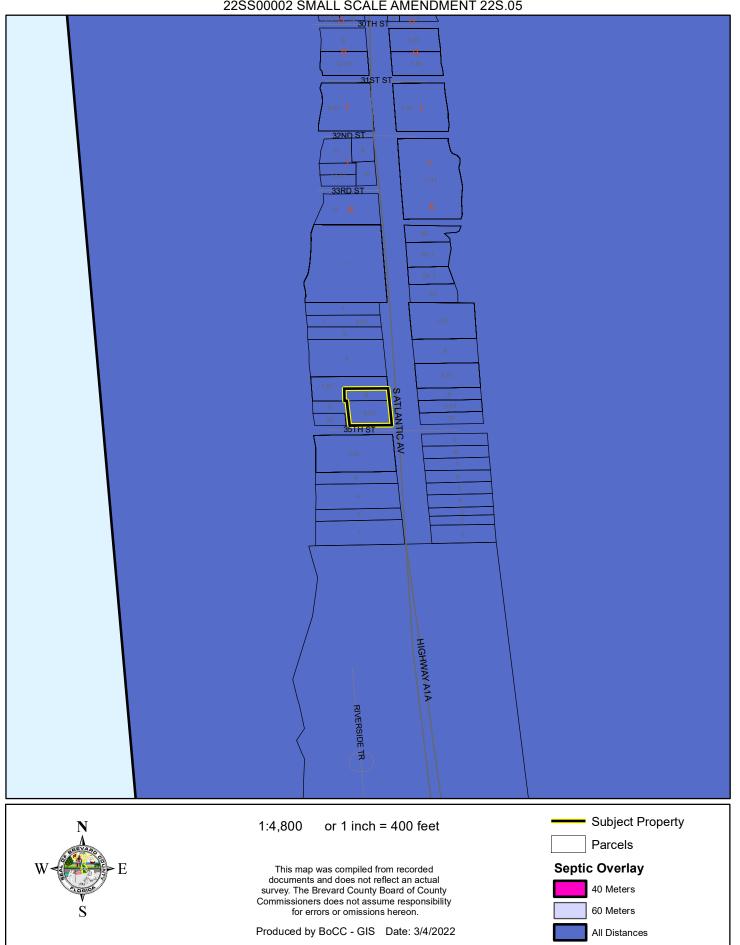

GIS Date: 3/4/2022



Subject Property

# ZONING MAP

#### OBC REALTY, LLC



# FUTURE LAND USE MAP



# PROPOSED FUTURE LAND USE MAP

#### OBC REALTY, LLC



# AERIAL MAP

#### OBC REALTY, LLC 22SS00002 SMALL SCALE AMENDMENT 22S.05





1:2,400 or 1 inch = 200 feet

PHOTO YEAR: 2021

This map was compiled from recorded documents and does not reflect an actual survey. The Brevard County Board of County Commissioners does not assume responsibility for errors or omissions hereon.

Produced by BoCC - GIS Date: 3/4/2022

Subject Property

Parcels

#### NWI WETLANDS MAP





# SJRWMD FLUCCS WETLANDS - 6000 Series MAP

#### OBC REALTY, LLC





# USDA SCSSS SOILS MAP



# FEMA FLOOD ZONES MAP

#### OBC REALTY, LLC



# COASTAL HIGH HAZARD AREA MAP





# INDIAN RIVER LAGOON SEPTIC OVERLAY MAP



# EAGLE NESTS MAP

#### OBC REALTY, LLC





# SCRUB JAY OCCUPANCY MAP

#### OBC REALTY, LLC 22SS00002 SMALL SCALE AMENDMENT 22S.05



Commissioners does not assume responsibility for errors or omissions hereon.

Produced by BoCC - GIS Date: 3/4/2022

# OBC REALTY, LLC