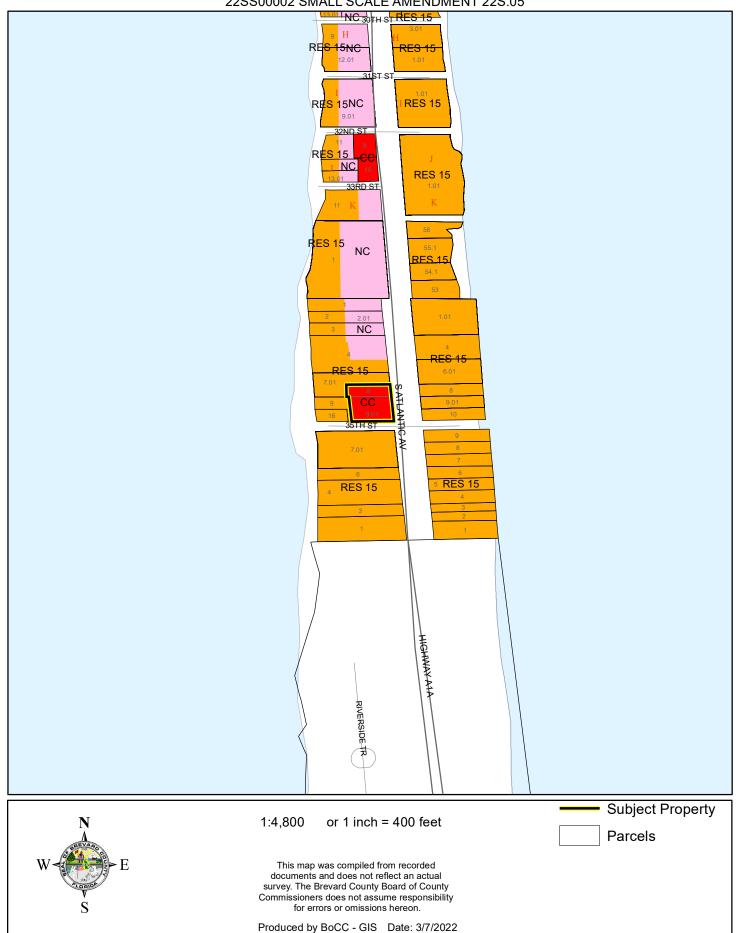

# LOCATION MAP

#### OBC REALTY, LLC 22SS00002 SMALL SCALE AMENDMENT 22S.05





1:24,000 or 1 inch = 2,000 feet

Buffer Distance: 500 feet

This map was compiled from recorded documents and does not reflect an actual survey. The Brevard County Board of County Commissioners does not assume responsibility for errors or omissions hereon.

Produced by BoCC - GIS Date: 3/4/2022



Subject Property

# ZONING MAP

#### OBC REALTY, LLC



# FUTURE LAND USE MAP



# PROPOSED FUTURE LAND USE MAP

#### OBC REALTY, LLC



# AERIAL MAP

#### OBC REALTY, LLC 22SS00002 SMALL SCALE AMENDMENT 22S.05





1:2,400 or 1 inch = 200 feet

PHOTO YEAR: 2021

This map was compiled from recorded documents and does not reflect an actual survey. The Brevard County Board of County Commissioners does not assume responsibility for errors or omissions hereon.

Produced by BoCC - GIS Date: 3/4/2022

Subject Property

Parcels

#### NWI WETLANDS MAP





# SJRWMD FLUCCS WETLANDS - 6000 Series MAP

#### OBC REALTY, LLC





# USDA SCSSS SOILS MAP



# FEMA FLOOD ZONES MAP

#### OBC REALTY, LLC



# COASTAL HIGH HAZARD AREA MAP





# INDIAN RIVER LAGOON SEPTIC OVERLAY MAP



# EAGLE NESTS MAP

#### OBC REALTY, LLC





# SCRUB JAY OCCUPANCY MAP

#### OBC REALTY, LLC 22SS00002 SMALL SCALE AMENDMENT 22S.05



Commissioners does no