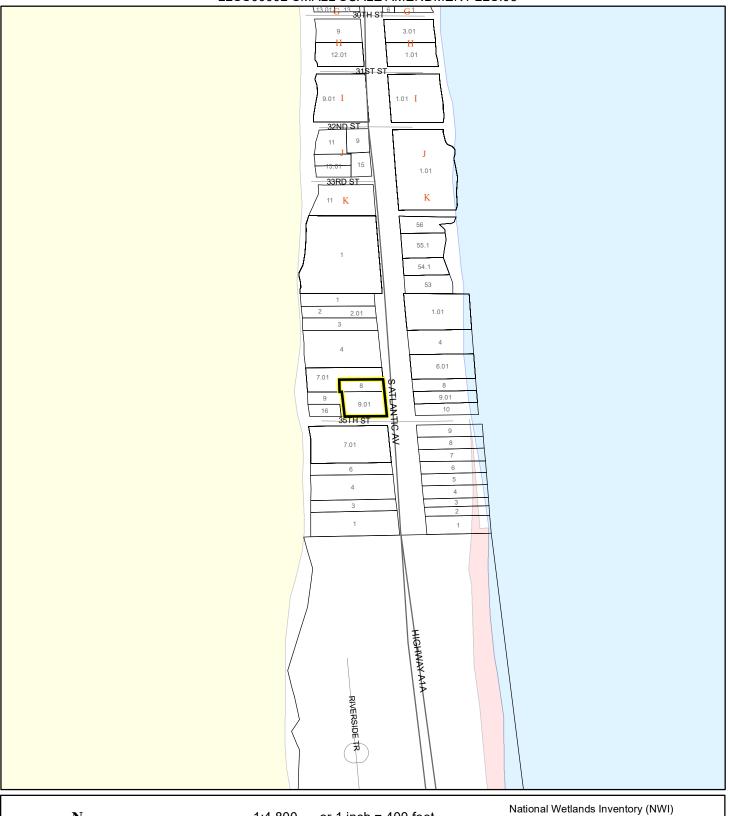

500 feet

This map was compiled from recorded documents and does not reflect an actual survey. The Brevard County Board of County Commissioners does not assume responsibility for errors or omissions hereon.

Produced by BoCC - GIS Date: 3/4/2022



Subject Property

# ZONING MAP

#### OBC REALTY, LLC



# FUTURE LAND USE MAP



# PROPOSED FUTURE LAND USE MAP

#### OBC REALTY, LLC



# AERIAL MAP

#### OBC REALTY, LLC 22SS00002 SMALL SCALE AMENDMENT 22S.05





1:2,400 or 1 inch = 200 feet

PHOTO YEAR: 2021

This map was compiled from recorded documents and does not reflect an actual survey. The Brevard County Board of County Commissioners does not assume responsibility for errors or omissions hereon.

Produced by BoCC - GIS Date: 3/4/2022

Subject Property

Parcels

#### NWI WETLANDS MAP





# SJRWMD FLUCCS WETLANDS - 6000 Series MAP

#### OBC REALTY, LLC





# USDA SCSSS SOILS MAP



# FEMA FLOOD ZONES MAP

#### OBC REALTY, LLC



# COASTAL HIGH HAZARD AREA MAP





# INDIAN RIVER LAGOON SEPTIC OVERLAY MAP



# EAGLE NESTS MAP

#### OBC REALTY, LLC





# SCRUB JAY OCCUPANCY MAP

#### OBC REALTY, LLC 22SS00002 SMALL SCALE AMENDMENT 22S.05



Commissioners does not assume responsibility for errors or omissions hereon.

Produced by BoCC - GIS Date: 3/4/2022

# OBC REALTY, LLC