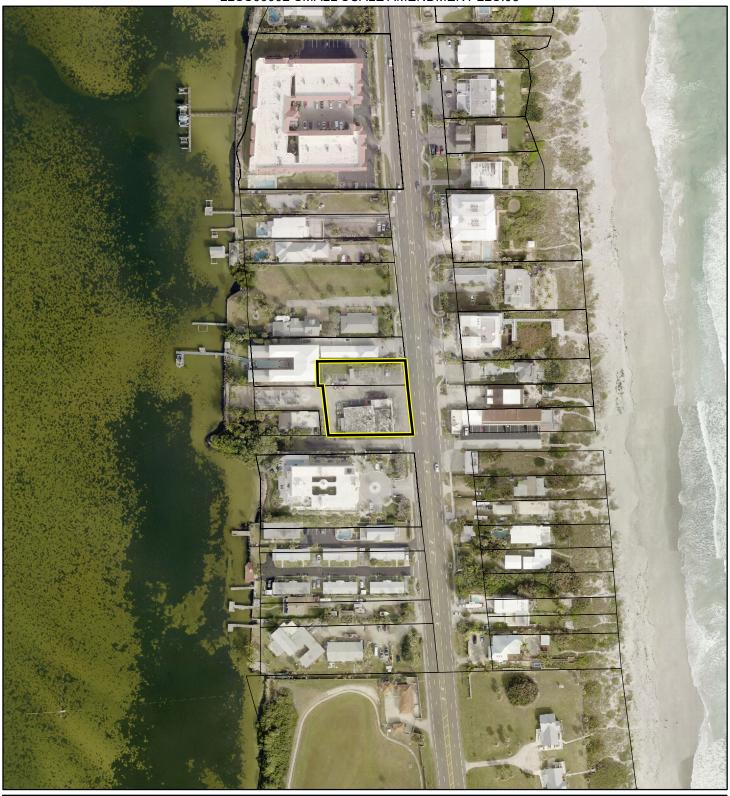

# AERIAL MAP

#### OBC REALTY, LLC 22SS00002 SMALL SCALE AMENDMENT 22S.05

1:2,400 or 1 inch = 200 feet

PHOTO YEAR: 2021

This map was compiled from recorded documents and does not reflect an actual survey. The Brevard County Board of County Commissioners does not assume responsibility for errors or omissions hereon.

Produced by BoCC - GIS Date: 3/4/2022

Subject Property

Parcels