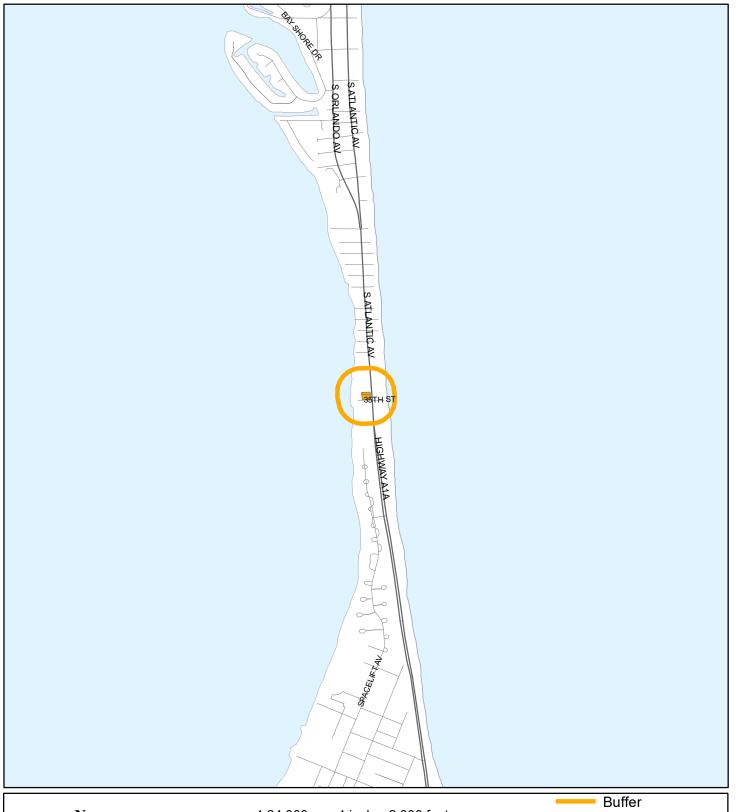

# LOCATION MAP

#### OBC REALTY, LLC 22SS00002 SMALL SCALE AMENDMENT 22S.05

1:24,000 or 1 inch = 2,000 feet

Buffer Distance: 500 feet

This map was compiled from recorded documents and does not reflect an actual survey. The Brevard County Board of County Commissioners does not assume responsibility for errors or omissions hereon.

Produced by BoCC - GIS Date: 3/4/2022

Subject Property