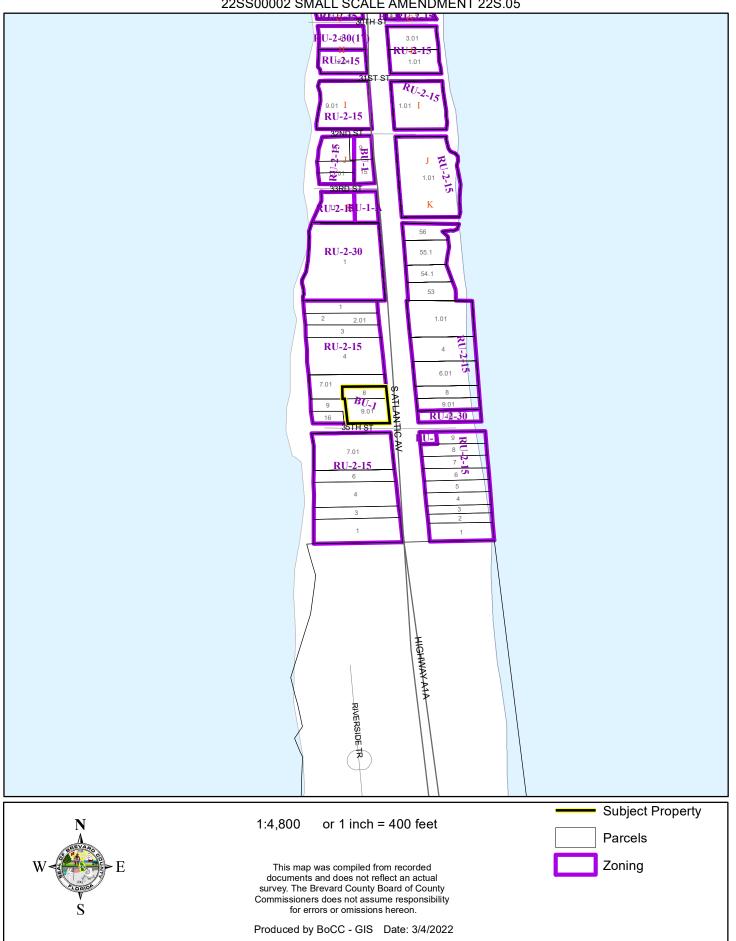

# LOCATION MAP

#### OBC REALTY, LLC 22SS00002 SMALL SCALE AMENDMENT 22S.05





1:24,000 or 1 inch = 2,000 feet

Buffer Distance: 500 feet

This map was compiled from recorded documents and does not reflect an actual survey. The Brevard County Board of County Commissioners does not assume responsibility for errors or omissions hereon.

Produced by BoCC - GIS Date: 3/4/2022



Subject Property

# ZONING MAP

#### OBC REALTY, LLC



# FUTURE LAND USE MAP



# PROPOSED FUTURE LAND USE MAP

#### OBC REALTY, LLC



# AERIAL MAP

#### OBC REALTY, LLC 22SS00002 SMALL SCALE AMENDMENT 22S.05





1:2,400 or 1 inch = 200 feet

PHOTO YEAR: 2021

This map was compiled from recorded documents and does not reflect an actual survey. The Brevard County Board of County Commissioners does not assume responsibility for errors or omissions hereon.

Produced by BoCC - GIS Date: 3/4/2022

Subject Property

Parcels

#### NWI WETLANDS MAP





# SJRWMD FLUCCS WETLANDS - 6000 Series MAP

#### OBC REALTY, LLC





# USDA SCSSS SOILS MAP



# FEMA FLOOD ZONES MAP

#### OBC REALTY, LLC



# COASTAL HIGH HAZARD AREA MAP





# INDIAN RIVER LAGOON SEPTIC OVERLAY MAP



# EAGLE NESTS MAP

#### OBC REALTY, LLC





# SCRUB JAY OCCUPANCY MAP

###