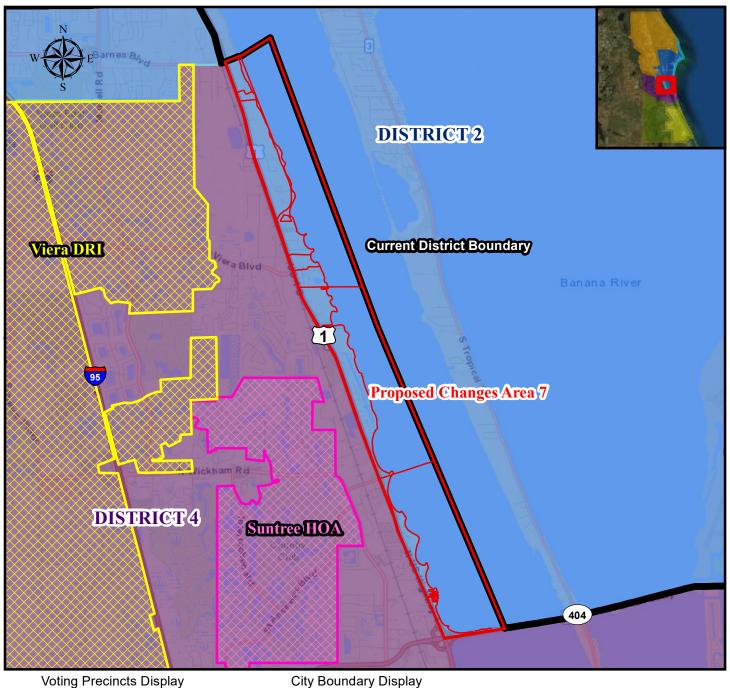

### **Proposal Notes:**

- PCA 6 (D4 to D2): 6698 population change, includes areas east of 519 & 95 using the Viera DRI as the southern edge ending at US1
- PCA 7 (D4 to D2): 1418 population change, includes areas east of US 1 to the Indian River south to Pineda Cswy

| Proposed Change Areas |                  |                  |             |          |       |       |       |
|-----------------------|------------------|------------------|-------------|----------|-------|-------|-------|
| NAME                  | # of Block Areas | Total Population | Description | Hispanic | White | Black | Asian |
| PCA 6                 | 64               | 6698             | D4 to D2    | 705      | 4816  | 647   | 265   |
| PCA 7                 | 34               | 1418             | D4 to D2    | 58       | 1260  | 13    | 22    |

# **Brevard County Redistricting Proposed Changes**

STORION TO STORION TO

**District 4 Proposed Changes** 

District 5 Proposed Changes

District 4 to District 2 Proposed Changes

District 4 to District 2 Proposed Changes