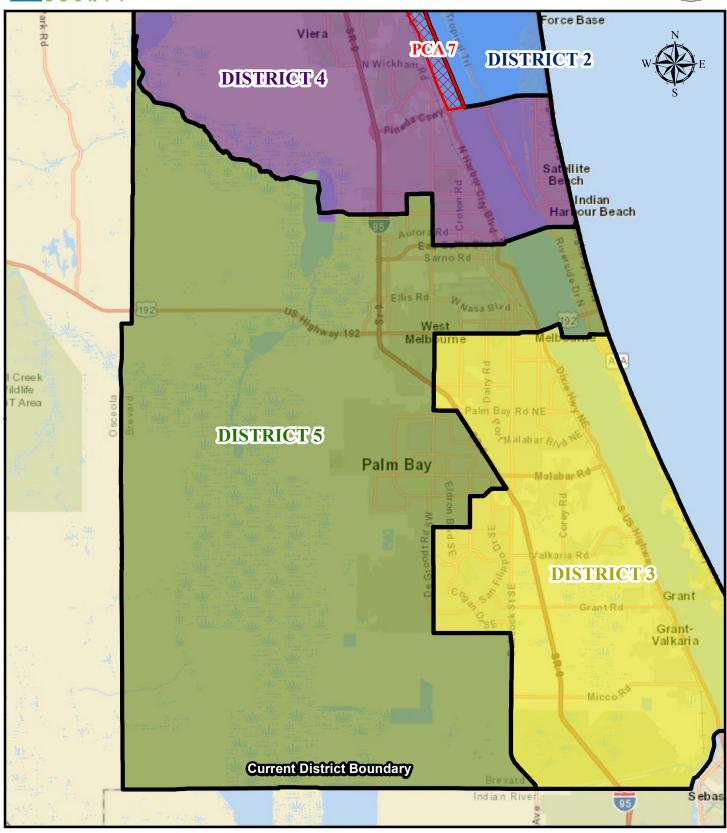

# **Brevard County Redistricting Proposed Changes**

Overall Proposed Changes

**District 1 Proposed Changes** 

District 2 Proposed Changes

SAEVAGO CANADA Joseph Company

District 3 Proposed Changes