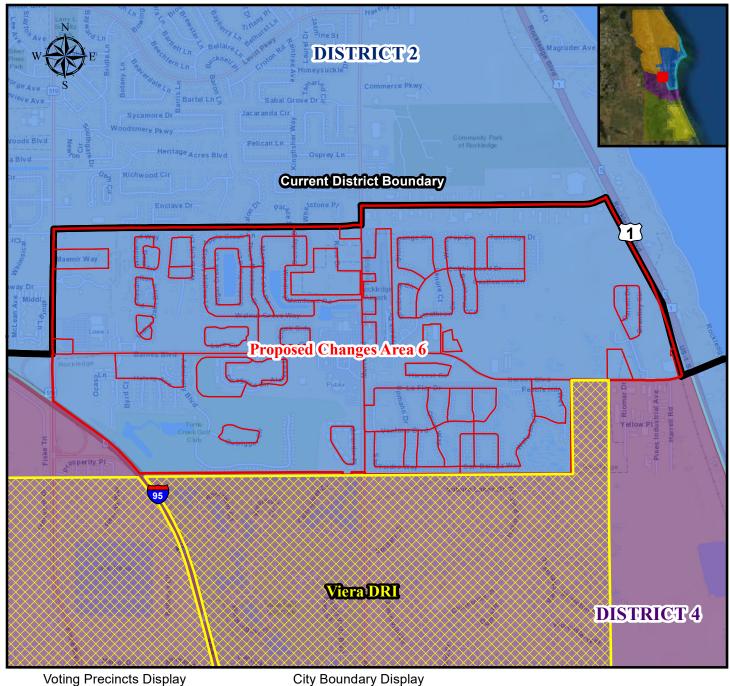

### **Proposal Notes:**

- PCA 6 (D4 to D2): 6698 population change, includes areas east of 519 & 95 using the Viera DRI as the southern edge ending at US1
- PCA 7 (D4 to D2): 1418 population change, includes areas east of US 1 to the Indian River south to Pineda Cswy

| Proposed Change Areas |                  |                  |             |          |       |       |       |
|-----------------------|------------------|------------------|-------------|----------|-------|-------|-------|
| NAME                  | # of Block Areas | Total Population | Description | Hispanic | White | Black | Asian |
| PCA 6                 | 64               | 6698             | D4 to D2    | 705      | 4816  | 647   | 265   |
| PCA 7                 | 34               | 1418             | D4 to D2    | 58       | 1260  | 13    | 22    |