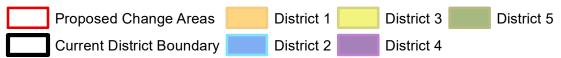

### **Proposal Notes:**

- PCA 6 (D4 to D2): 6698 population change, includes areas east of 519 & 95 using the Viera DRI as the southern edge ending at US1
- PCA 7 (D4 to D2): 1418 population change, includes areas east of US 1 to the Indian River south to Pineda Cswy

| Proposed Change Areas |                  |                  |             |          |       |       |       |
|-----------------------|------------------|------------------|-------------|----------|-------|-------|-------|
| NAME                  | # of Block Areas | Total Population | Description | Hispanic | White | Black | Asian |
| PCA 6                 | 64               | 6698             | D4 to D2    | 705      | 4816  | 647   | 265   |
| PCA 7                 | 34               | 1418             | D4 to D2    | 58       | 1260  | 13    | 22    |

# **Brevard County Redistricting Proposed Changes**

STORION TO STORION TO

**District 4 Proposed Changes** 

District 5 Proposed Changes

District 4 to District 2 Proposed Changes

District 4 to District 2 Proposed Changes