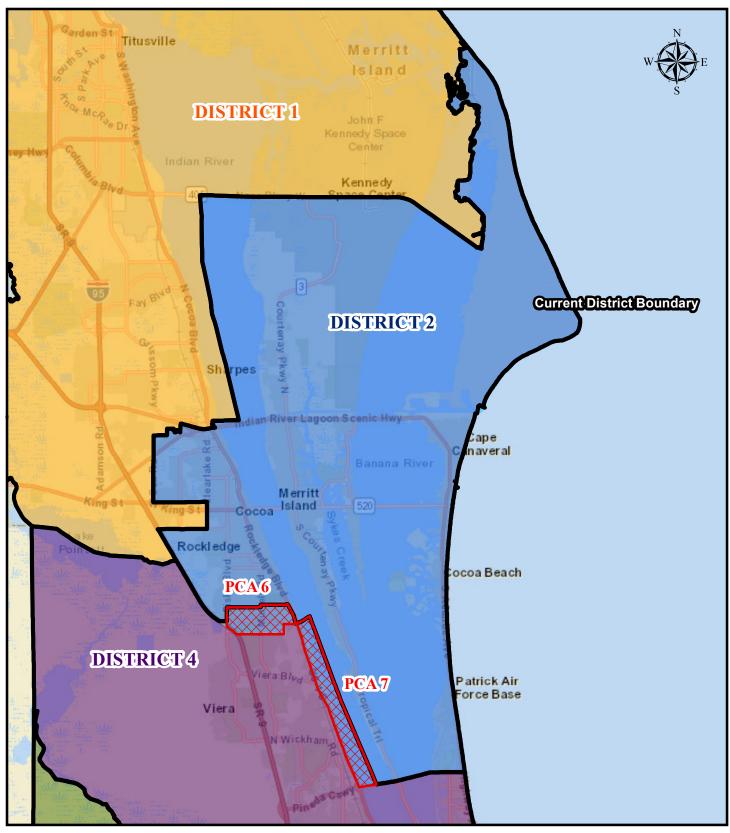

### **Proposal Notes:**

- PCA 6 (D4 to D2): 6698 population change, includes areas east of 519 & 95 using the Viera DRI as the southern edge ending at US1
- PCA 7 (D4 to D2): 1418 population change, includes areas east of US 1 to the Indian River south to Pineda Cswy

# **Brevard County Redistricting Proposed Changes**

STORION TO STORION TO

**District 4 Proposed Changes** 

District 5 Proposed Changes

District 4 to District 2 Proposed Changes

District 4 to District 2 Proposed Changes