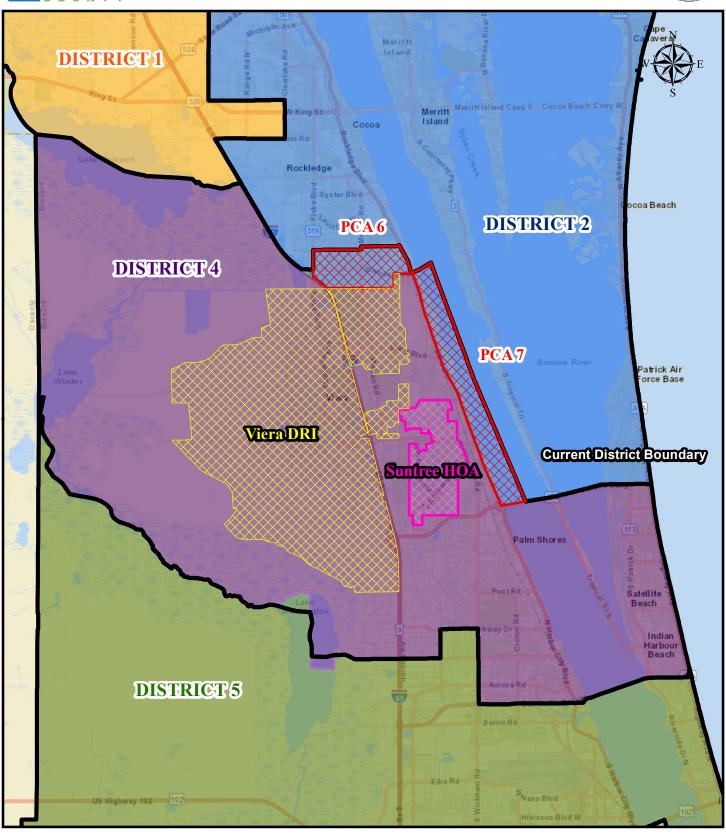

### **Proposal Notes:**

- PCA 6 (D4 to D2): 6698 population change, includes areas east of 519 & 95 using the Viera DRI as the southern edge ending at US1
- PCA 7 (D4 to D2): 1418 population change, includes areas east of US 1 to the Indian River south to Pineda Cswy

# **Brevard County Redistricting Proposed Changes**

STORION TO STORION TO

**District 4 Proposed Changes** 

District 5 Proposed Changes

District 4 to District 2 Proposed Changes

District 4 to District 2 Proposed Changes