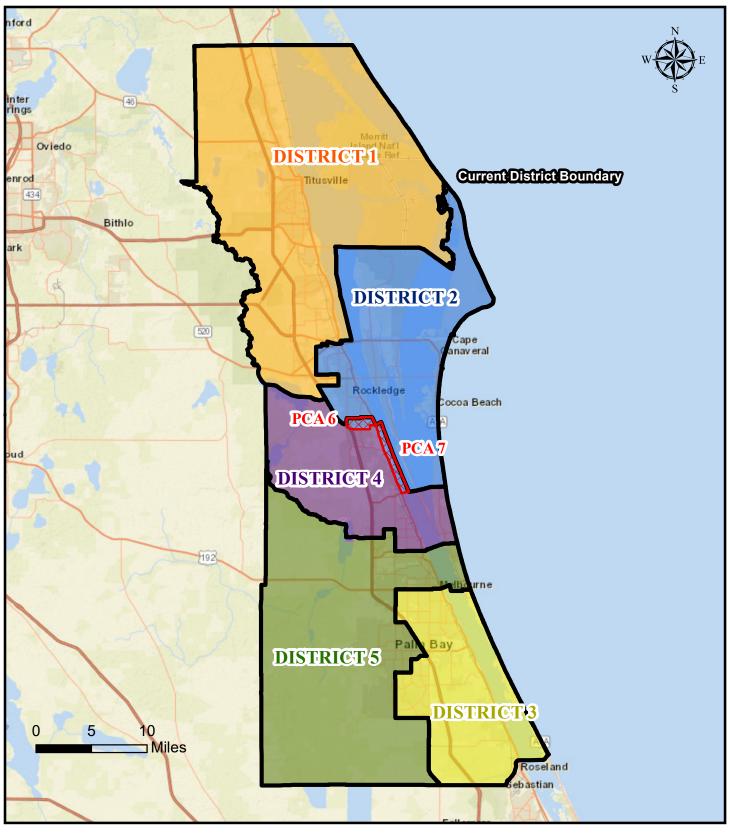

### **Proposal Notes:**

- PCA 6 (D4 to D2): 6698 population change, includes areas east of 519 & 95 using the Viera DRI as the southern edge ending at US1
- PCA 7 (D4 to D2): 1418 population change, includes areas east of US 1 to the Indian River south to Pineda Cswy

| Proposed Change Areas |                  |                  |             |          |       |       |       |
|-----------------------|------------------|------------------|-------------|----------|-------|-------|-------|
| NAME                  | # of Block Areas | Total Population | Description | Hispanic | White | Black | Asian |
| PCA 6                 | 64               | 6698             | D4 to D2    | 705      | 4816  | 647   | 265   |
| PCA 7                 | 34               | 1418             | D4 to D2    | 58       | 1260  | 13    | 22    |

# **Brevard County Redistricting Proposed Changes**

Overall Proposed Changes

**District 1 Proposed Changes** 

District 2 Proposed Changes

SAEVAGO CANADA Joseph Company

District 3 Proposed Changes