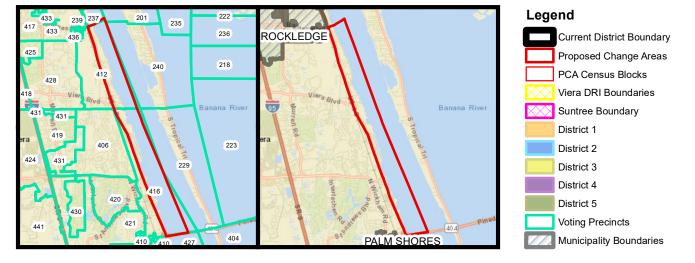

### **Proposal Notes:**

- PCA 6 (D4 to D2): 6698 population change, includes areas east of 519 & 95 using the Viera DRI as the southern edge ending at US1
- PCA 7 (D4 to D2): 1418 population change, includes areas east of US 1 to the Indian River south to Pineda Cswy

| Proposed Change Areas |                  |                  |             |          |       |       |       |
|-----------------------|------------------|------------------|-------------|----------|-------|-------|-------|
| NAME                  | # of Block Areas | Total Population | Description | Hispanic | White | Black | Asian |
| PCA 6                 | 64               | 6698             | D4 to D2    | 705      | 4816  | 647   | 265   |
| PCA 7                 | 34               | 1418             | D4 to D2    | 58       | 1260  | 13    | 22    |

# **Brevard County Redistricting Proposed Changes**

STORION TO STORION TO

**District 4 Proposed Changes** 

District 5 Proposed Changes

District 4 to District 2 Proposed Changes

District 4 to District 2 Proposed Changes

Voting Precincts Display