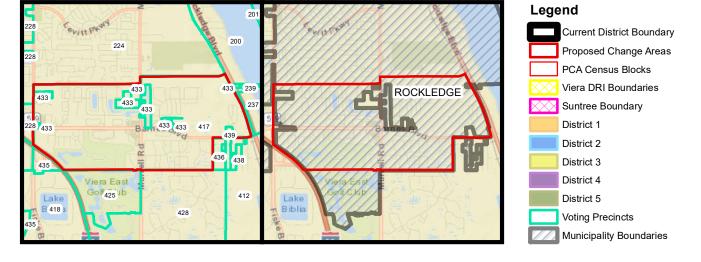

### **Proposal Notes:**

- PCA 6 (D4 to D2): 6698 population change, includes areas east of 519 & 95 using the Viera DRI as the southern edge ending at US1
- PCA 7 (D4 to D2): 1418 population change, includes areas east of US 1 to the Indian River south to Pineda Cswy

| Proposed Change Areas |                  |                  |             |          |       |       |       |
|-----------------------|------------------|------------------|-------------|----------|-------|-------|-------|
| NAME                  | # of Block Areas | Total Population | Description | Hispanic | White | Black | Asian |
| PCA 6                 | 64               | 6698             | D4 to D2    | 705      | 4816  | 647   | 265   |
| PCA 7                 | 34               | 1418             | D4 to D2    | 58       | 1260  | 13    | 22    |