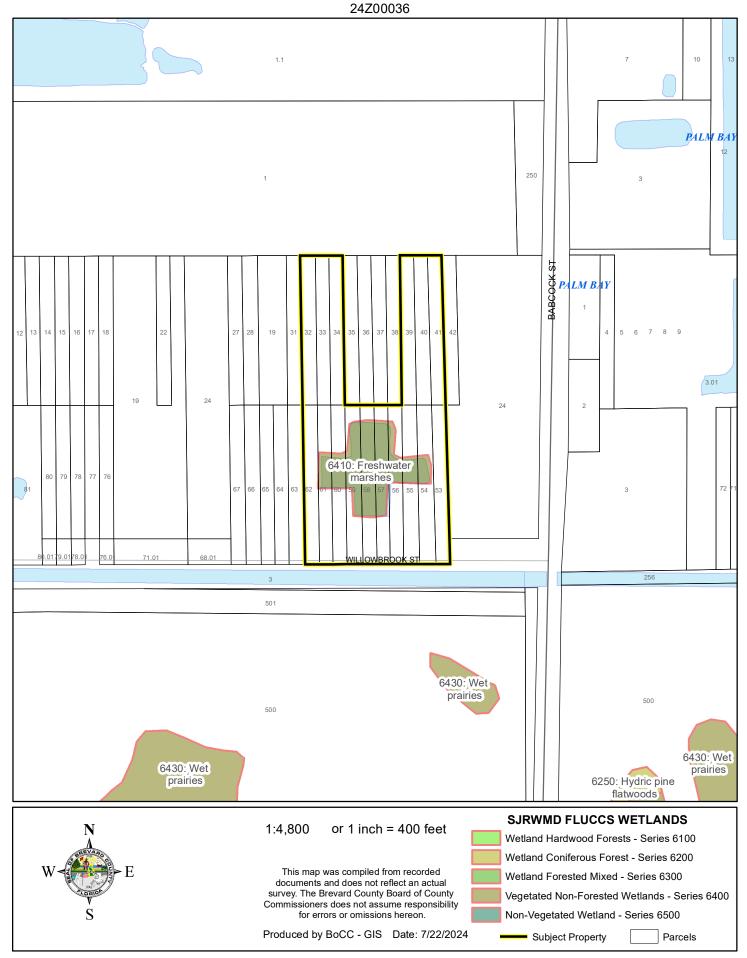

## LOCATION MAP



ZONING MAP





## FUTURE LAND USE MAP

JUDITH A BAKER REVOCABLE LIVING TRUST 24Z00036

1.1 RES 1 PALM BAY BABCOCK ST RE\$ 1:2.5 RES 1 5 6 7 8 9 3.01 71.01 68.01 PUB-CONS RES 1:2.5 Subject Property 1:4,800 or 1 inch = 400 feet Parcels This map was compiled from recorded documents and does not reflect an actual survey. The Brevard County Board of County Commissioners does not assume responsibility for errors or omissions hereon. Produced by BoCC - GIS Date: 7/22/2024

#### AERIAL MAP



## NWI WETLANDS MAP

JUDITH A BAKER REVOCABLE LIVING TRUST



### SJRWMD FLUCCS WETLANDS - 6000 Series MAP



### USDA SCSSS SOILS MAP



# FEMA FLOOD ZONES MAP

JUDITH A BAKER REVOCABLE LIVING TRUST



# COASTAL HIGH HAZARD AREA MAP

JUDITH A BAKER REVOCABLE LIVING TRUST



### INDIAN RIVER LAGOON SEPTIC OVERLAY MAP

JUDITH A BAKER REVOCABLE LIVING TRUST



## EAGLE NESTS MAP

JUDITH A BAKER REVOCABLE LIVING TRUST



# SCRUB JAY OCCUPANCY MAP

JUDITH A BAKER REVOCABLE LIVING TRUST



#### SJRWMD FLUCCS UPLAND FORESTS - 4000 Series MAP