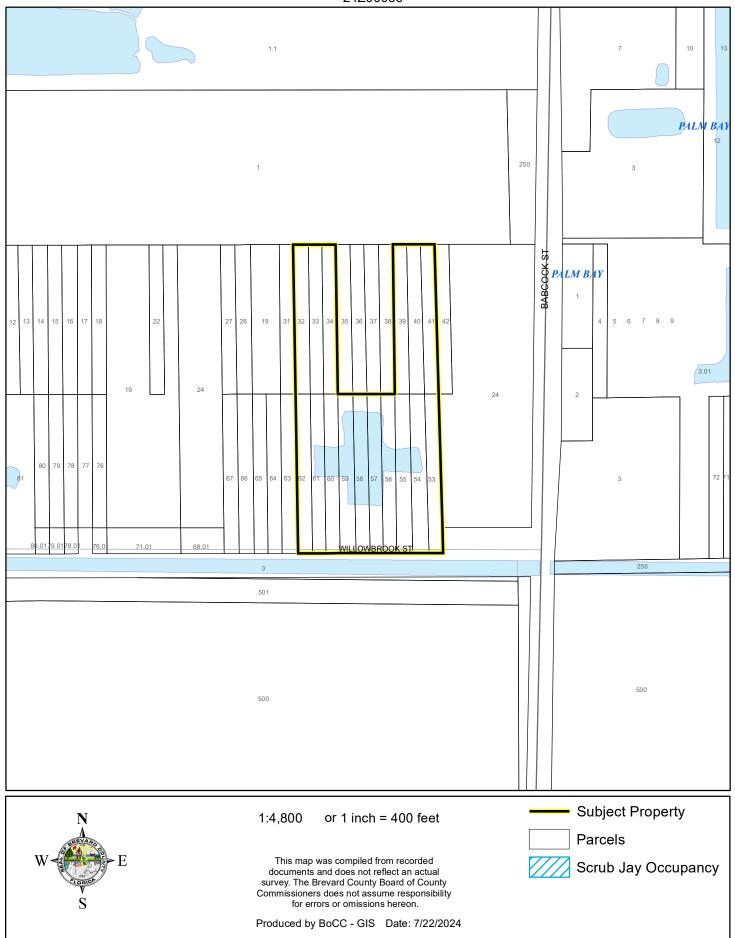

5 Subject Property 1:4,800 or 1 inch = 400 feet Parcels This map was compiled from recorded documents and does not reflect an actual survey. The Brevard County Board of County Commissioners does not assume responsibility for errors or omissions hereon. Produced by BoCC - GIS Date: 7/22/2024

#### AERIAL MAP



## NWI WETLANDS MAP

JUDITH A BAKER REVOCABLE LIVING TRUST



### SJRWMD FLUCCS WETLANDS - 6000 Series MAP



### USDA SCSSS SOILS MAP



# FEMA FLOOD ZONES MAP

JUDITH A BAKER REVOCABLE LIVING TRUST



# COASTAL HIGH HAZARD AREA MAP

JUDITH A BAKER REVOCABLE LIVING TRUST



### INDIAN RIVER LAGOON SEPTIC OVERLAY MAP

JUDITH A BAKER REVOCABLE LIVING TRUST



## EAGLE NESTS MAP

JUDITH A BAKER REVOCABLE LIVING TRUST



# SCRUB JAY OCCUPANCY MAP

JUDITH A BAKER REVOCABLE LIVING TRUST



#### SJRWMD FLUCCS UPLAND FORESTS - 4000 Series MAP