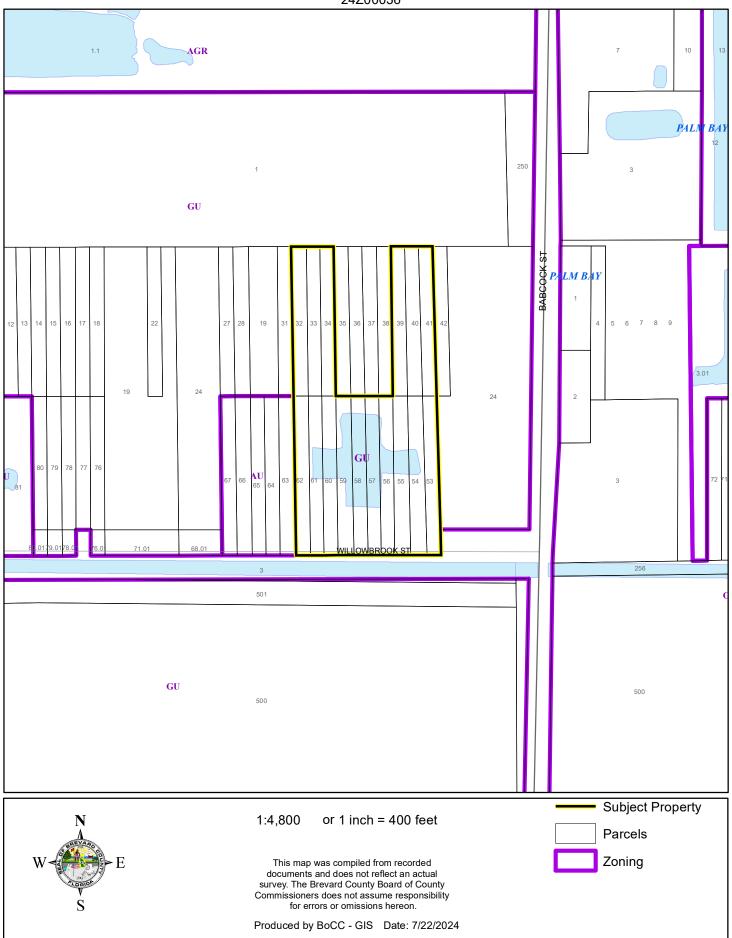

## FUTURE LAND USE MAP

JUDITH A BAKER REVOCABLE LIVING TRUST 24Z00036

1.1 RES 1 PALM BAY BABCOCK ST RE\$ 1:2.5 RES 1 5 6 7 8 9 3.01 71.01 68.01 PUB-CONS RES 1:2.5 Subject Property 1:4,800 or 1 inch = 400 feet Parcels This map was compiled from recorded documents and does not reflect an actual survey. The Brevard County Board of County Commissioners does not assume responsibility for errors or omissions hereon. Produced by BoCC - GIS Date: 7/22/2024