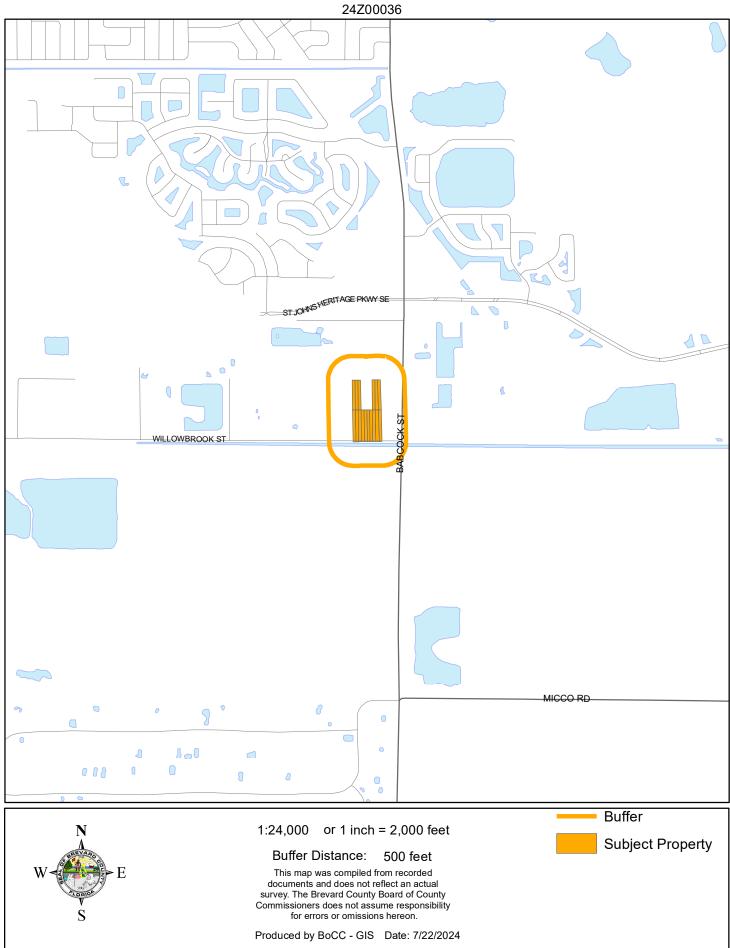

## LOCATION MAP



ZONING MAP





## FUTURE LAND USE MAP

JUDITH A BAKER REVOCABLE LIVING TRUST 24Z00036

1.1 RES 1 PALM BAY BABCOCK ST RE\$ 1:2.5 RES 1 5 6 7 8 9 3.01 71.01 68.01 PUB-CONS RES 1:2.5 Subject Property 1:4,800 or 1 inch = 400 feet Parcels This map was compiled from recorded documents and does not reflect an actual survey. The Brevard County Board of County Commissioners does not assume responsibility for errors or omissions hereon. Produced by BoCC - GIS Date: 7/22/2024

#### AERIAL MAP



## NWI WETLANDS MAP

JUDITH A BAKER REVOCABLE LIVING TRUST



### SJRWMD FLUCCS WETLANDS - 6000 Series MAP



### USDA SCSSS SOILS MAP



# FEMA FLOOD ZONES MAP

JUDITH A BAKER REVOCABLE LIVING TRUST



# COASTAL HIGH HAZARD AREA MAP

JUDITH A BAKER REVOCABLE LIVING TRUST



### INDIAN RIVER LAGOON SEPTIC