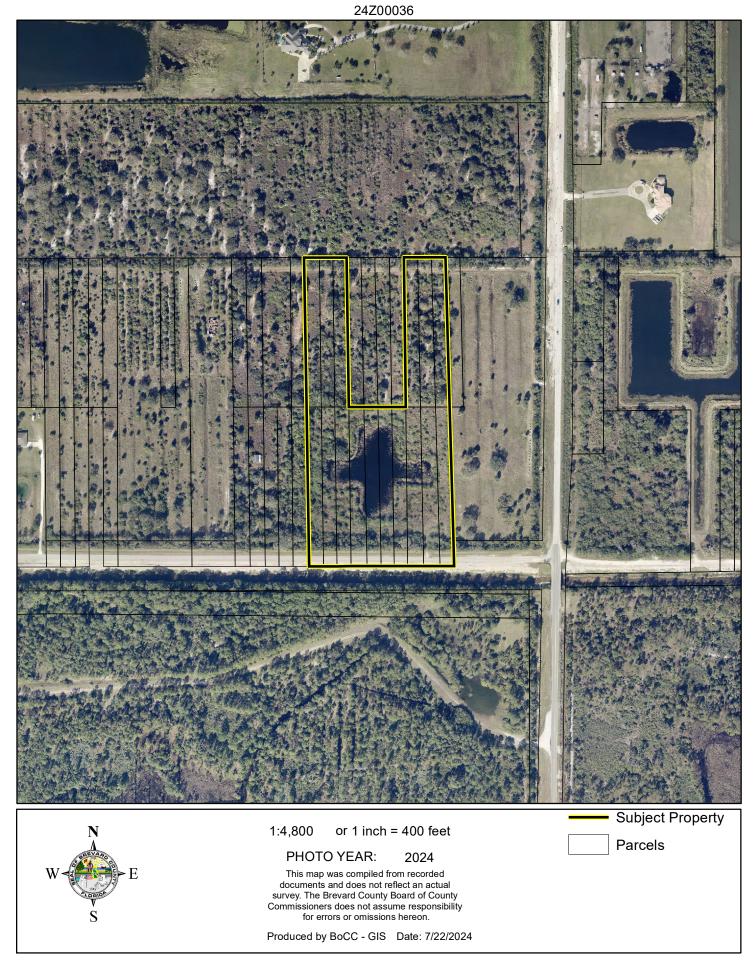

## LOCATION MAP



ZONING MAP





## FUTURE LAND USE MAP

JUDITH A BAKER REVOCABLE LIVING TRUST 24Z00036

1.1 RES 1 PALM BAY BABCOCK ST RE\$ 1:2.5 RES 1 5 6 7 8 9 3.01 71.01 68.01 PUB-CONS RES 1:2.5 Subject Property 1:4,800 or 1 inch = 400 feet Parcels This map was compiled from recorded documents and does not reflect an actual survey. The Brevard County Board of County Commissioners does not assume responsibility for errors or omissions hereon. Produced by BoCC - GIS Date: 7/22/2024

#### AERIAL MAP



## NWI WETLANDS MAP

JUDITH A BAKER REVOCABLE LIVING TRUST



### SJRWMD FLUCCS WETLANDS - 6000 Series MAP



### USDA SCSSS SOILS MAP



# FEMA FLOOD ZONES MAP

JUDITH A BAKER REVOCABLE LIVING TRUST



# COASTAL HIGH HAZARD AREA MAP

JUDITH A BAKER REVOCABLE LIVING TRUST



### INDIAN RIVER LAGOON SEPTIC OVERLAY MAP

JUDITH A BAKER REVOCABLE LIVING TRUST



## EAGLE NESTS MAP

JUDITH A BAKER REVOCABLE LIVING TRUST



# SCRUB JAY OCCUPANCY MAP

JUDITH A BAKER REVOCABLE LIVING TRUST



#### SJRWMD FLUCCS UPLAND FORESTS - 4000 Series MAP