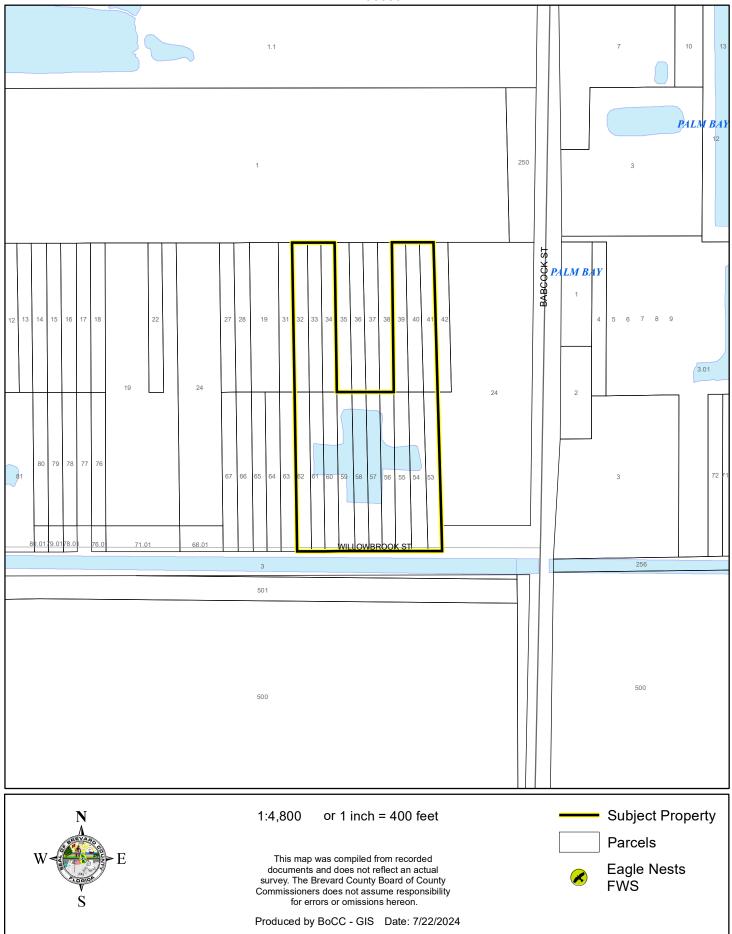

OCK ST RE\$ 1:2.5 RES 1 5 6 7 8 9 3.01 71.01 68.01 PUB-CONS RES 1:2.5 Subject Property 1:4,800 or 1 inch = 400 feet Parcels This map was compiled from recorded documents and does not reflect an actual survey. The Brevard County Board of County Commissioners does not assume responsibility for errors or omissions hereon. Produced by BoCC - GIS Date: 7/22/2024

#### AERIAL MAP



## NWI WETLANDS MAP

JUDITH A BAKER REVOCABLE LIVING TRUST



### SJRWMD FLUCCS WETLANDS - 6000 Series MAP



### USDA SCSSS SOILS MAP



# FEMA FLOOD ZONES MAP

JUDITH A BAKER REVOCABLE LIVING TRUST



# COASTAL HIGH HAZARD AREA MAP

JUDITH A BAKER REVOCABLE LIVING TRUST



### INDIAN RIVER LAGOON SEPTIC OVERLAY MAP

JUDITH A BAKER REVOCABLE LIVING TRUST



## EAGLE NESTS MAP

JUDITH A BAKER REVOCABLE LIVING TRUST



# SCRUB JAY OCCUPANCY MAP

JUDITH A BAKER REVOCABLE LIVING TRUST



#### SJRWMD FLUCCS UPLAND FORESTS - 4000 Series MAP