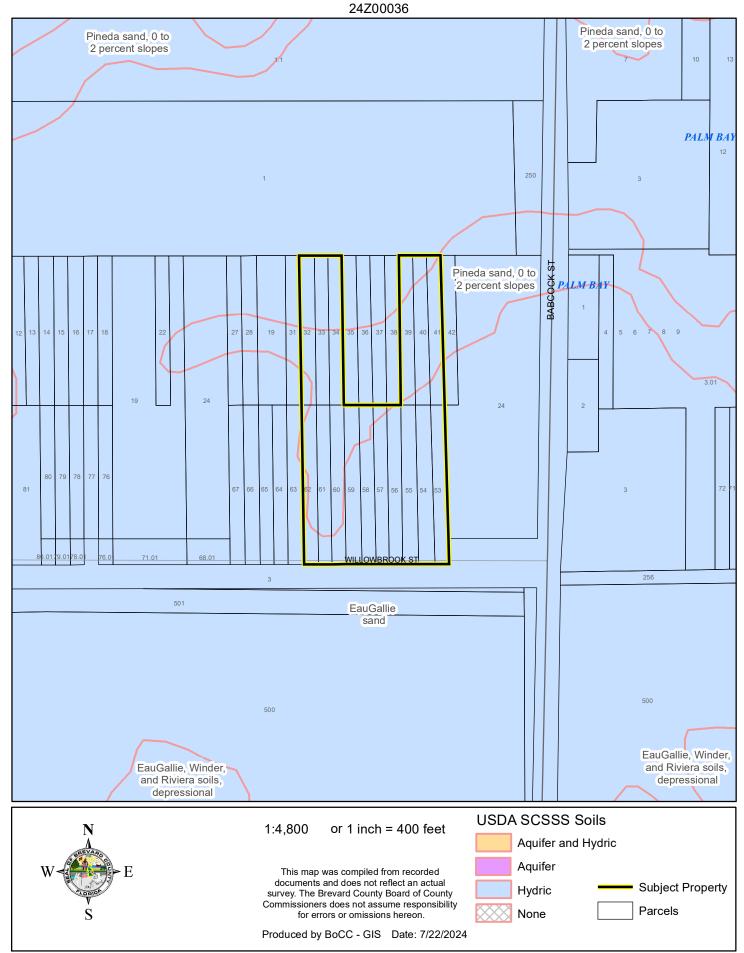

## LOCATION MAP



ZONING MAP





## FUTURE LAND USE MAP

JUDITH A BAKER REVOCABLE LIVING TRUST 24Z00036

1.1 RES 1 PALM BAY BABCOCK ST RE\$ 1:2.5 RES 1 5 6 7 8 9 3.01 71.01 68.01 PUB-CONS RES 1:2.5 Subject Property 1:4,800 or 1 inch = 400 feet Parcels This map was compiled from recorded documents and does not reflect an actual survey. The Brevard County Board of County Commissioners does not assume responsibility for errors or omissions hereon. Produced by BoCC - GIS Date: 7/22/2024

#### AERIAL MAP



## NWI WETLANDS MAP

JUDITH A BAKER REVOCABLE LIVING TRUST



### SJRWMD FLUCCS WETLANDS - 6000 Series MAP



### USDA SCSSS SOILS MAP



# FEMA FLOOD ZONES MAP

JUDITH A BAKER REVOCABLE LIVING TRUST



# COASTAL HIGH HAZARD AREA MAP

JUDITH A BAKER REVOCABLE LIVING TRUST



### INDIAN RIVER LAGOON SEPTIC OVERLAY MAP

JUDITH A BAKER REVOCABLE LIVING TRUST



## EAGLE NESTS MAP

JUDITH A BAKER REVOCABLE LIVING TRUST



# SCRUB JAY OCCUPANCY MAP

JUDITH A BAKER REVOCABLE LIVING TRUST



#### SJRWMD FLUCCS UPLAND FORESTS - 4000 Series MAP