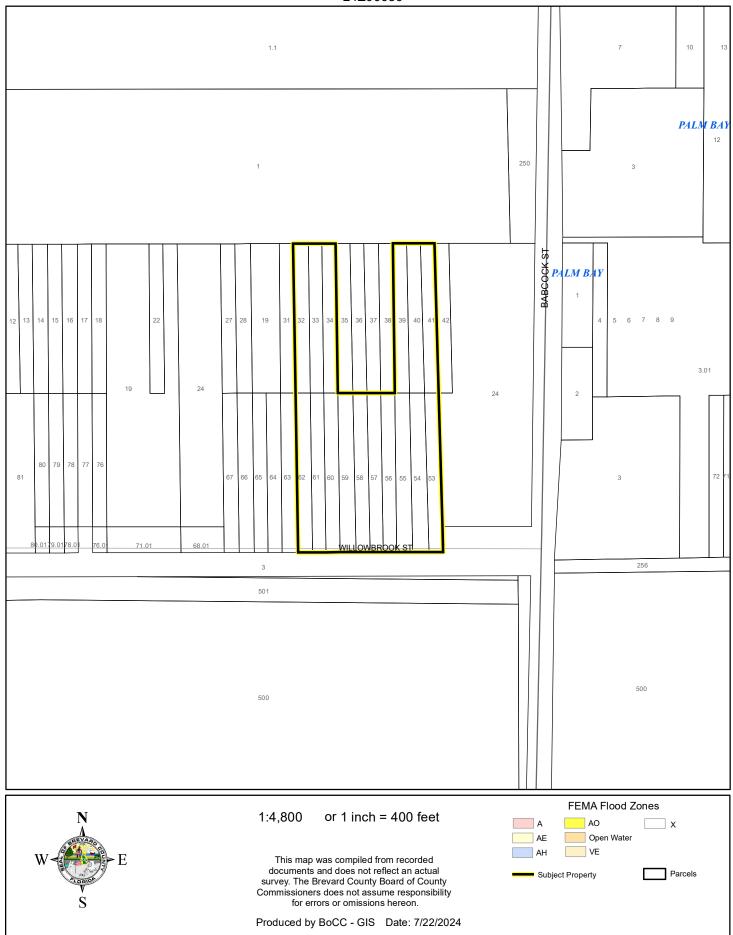

## LOCATION MAP



ZONING MAP





## FUTURE LAND USE MAP

JUDITH A BAKER REVOCABLE LIVING TRUST 24Z00036

1.1 RES 1 PALM BAY BABCOCK ST RE\$ 1:2.5 RES 1 5 6 7 8 9 3.01 71.01 68.01 PUB-CONS RES 1:2.5 Subject Property 1:4,800 or 1 inch = 400 feet Parcels This map was compiled from recorded documents and does not reflect an actual survey. The Brevard County Board of County Commissioners does not assume responsibility for errors or omissions hereon. Produced by BoCC - GIS Date: 7/22/2024

#### AERIAL MAP



## NWI WETLANDS MAP

JUDITH A BAKER REVOCABLE LIVING TRUST



### SJRWMD FLUCCS WETLANDS - 6000 Series MAP



### USDA SCSSS SOILS MAP



# FEMA FLOOD ZONES MAP

JUDITH A BAKER REVOCABLE LIVING TRUST



# COASTAL HIGH HAZARD AREA MAP

JUDITH A BAKER REVOCABLE LIVING TRUST



### INDIAN RIVER LAGOON SEPTIC OVERLAY MAP

JUDITH A BAKER REVOCABLE LIVING TRUST



## EAGLE NESTS MAP

JUDITH A BAKER REVOCABLE LIVING TRUST



# SCRUB JAY OCCUPANCY MAP

JUDITH A BAKER REVOCABLE LIVING TRUST



#### SJRWMD FLUCCS UPLAND FORESTS - 4000 Series MAP