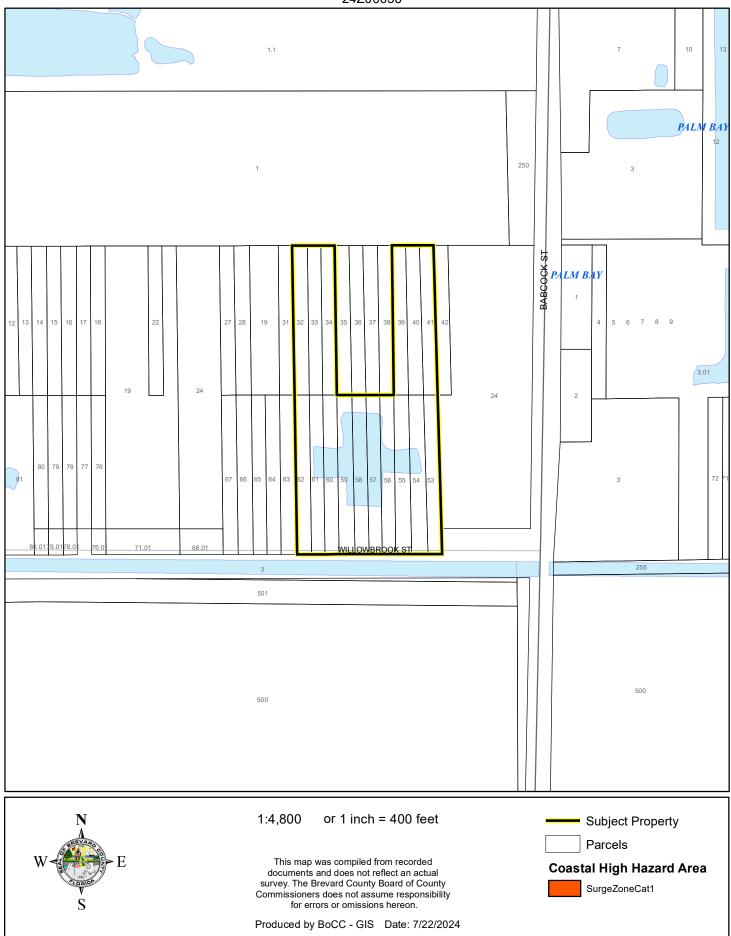

## LOCATION MAP



ZONING MAP





## FUTURE LAND USE MAP

JUDITH A BAKER REVOCABLE LIVING TRUST 24Z00036

1.1 RES 1 PALM BAY BABCOCK ST RE\$ 1:2.5 RES 1 5 6 7 8 9 3.01 71.01 68.01 PUB-CONS RES 1:2.5 Subject Property 1:4,800 or 1 inch = 400 feet Parcels This map was compiled from recorded documents and does not reflect an actual survey. The Brevard County Board of County Commissioners does not assume responsibility for errors or omissions hereon. Produced by BoCC - GIS Date: 7/22/2024

#### AERIAL MAP



## NWI WETLANDS MAP

JUDITH A BAKER REVOCABLE LIVING TRUST



### SJRWMD FLUCCS WETLANDS - 6000 Series MAP



### USDA SCSSS SOILS MAP



# FEMA FLOOD ZONES MAP

JUDITH A BAKER REVOCABLE LIVING TRUST



# COASTAL HIGH HAZARD AREA MAP

JUDITH A BAKER REVOCABLE LIVING TRUST



### INDIAN RIVER LAGOON SEPTIC OVERLAY MAP

JUDITH A BAKER REVOCABLE LIVING TRUST



## EAGLE NESTS MAP

JUDITH A BAKER REVOCABLE LIVING TRUST



# SCRUB JAY OCCUPANCY MAP

JUDITH A BAKER REVOCABLE LIVING TRUST



#### SJRWMD FLUCCS UPLAND FORESTS - 4000 Series MAP