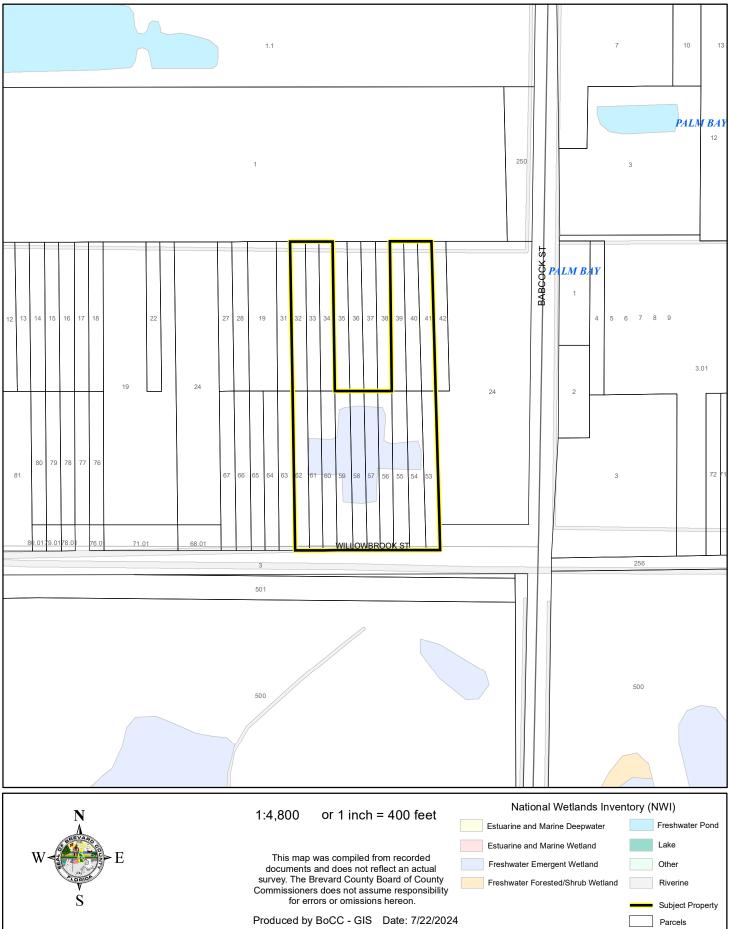

## LOCATION MAP



ZONING MAP





## FUTURE LAND USE MAP

JUDITH A BAKER REVOCABLE LIVING TRUST 24Z00036

1.1 RES 1 PALM BAY BABCOCK ST RE\$ 1:2.5 RES 1 5 6 7 8 9 3.01 71.01 68.01 PUB-CONS RES 1:2.5 Subject Property 1:4,800 or 1 inch = 400 feet Parcels This map was compiled from recorded documents and does not reflect an actual survey. The Brevard County Board of County Commissioners does not assume responsibility for errors or omissions hereon. Produced by BoCC - GIS Date: 7/22/2024

#### AERIAL MAP



## NWI WETLANDS MAP

JUDITH A BAKER REVOCABLE LIVING TRUST



### SJRWMD FLUCCS WETLANDS - 6000 Series MAP



### USDA SCSSS SOILS MAP



# FEMA FLOOD ZONES MAP

JUDITH A BAKER REVOCABLE LIVING TRUST



# COASTAL HIGH HAZARD AREA MAP

JUDITH A BAKER REVOCABLE LIVING TRUST



### INDIAN RIVER LAGOON SEPTIC OVERLAY MAP

JUDITH A BAKER REVOCABLE LIVING TRUST



## EAGLE NESTS MAP

JUDITH A BAKER REVOCABLE LIVING TRUST



# SCRUB JAY OCCUPANCY MAP

JUDITH A BAKER REVOCABLE LIVING TRUST



#### SJRWMD FLUCCS UPLAND FORESTS - 4000 Series MAP