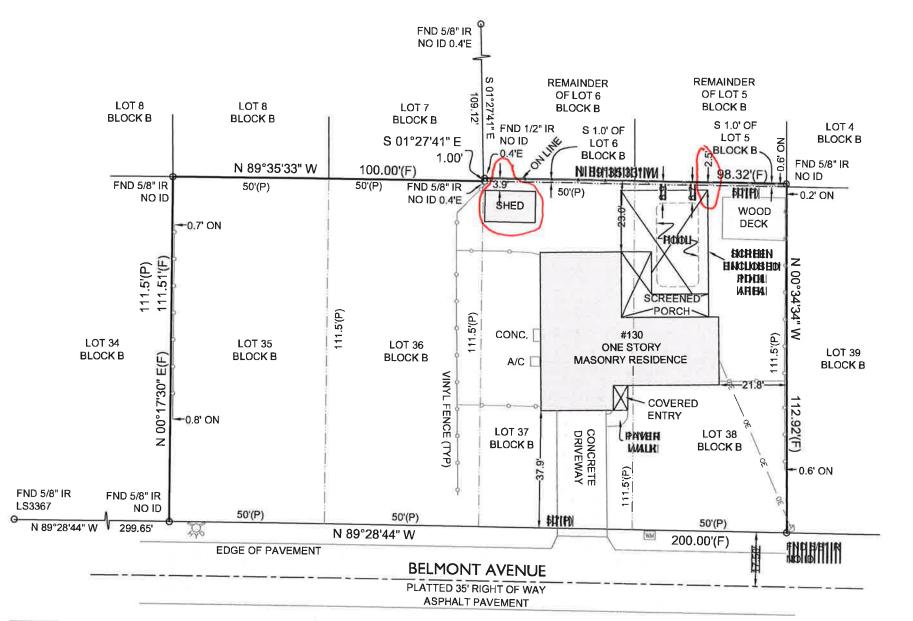

NOTES

1. Neither underground utility installations, underground improvements, foundations and/or other underground structures, nor roof overhangs were located by this survey.

2. Additions or deletions to this survey by anyone other than the signing party or parties is prohibited without the written consent of the signing party or parties. 3. The property shown hereon is subject to all easements, restrictions and reservations which may be shown or noted on the record plat and within the public records of the county the subject property is located. This survey only depicts survey related information such as easements and setbacks that are shown on a record plat or have been furnished to the Surveyor.

4. Building ties and dimensions for improvements should not be used to reconstruct boundary lines.