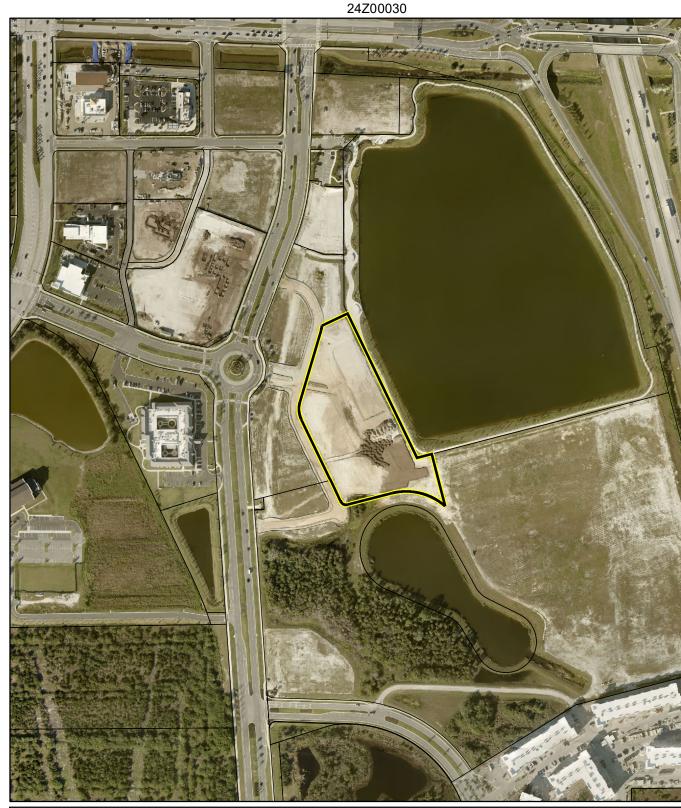

# AERIAL MAP

BORROWS WEST HOTEL DEVELOPERS LLC

#### PHOTO YEAR: 2023

This map was compiled from recorded documents and does not reflect an actual survey. The Brevard County Board of County Commissioners does not assume responsibility for errors or omissions hereon.