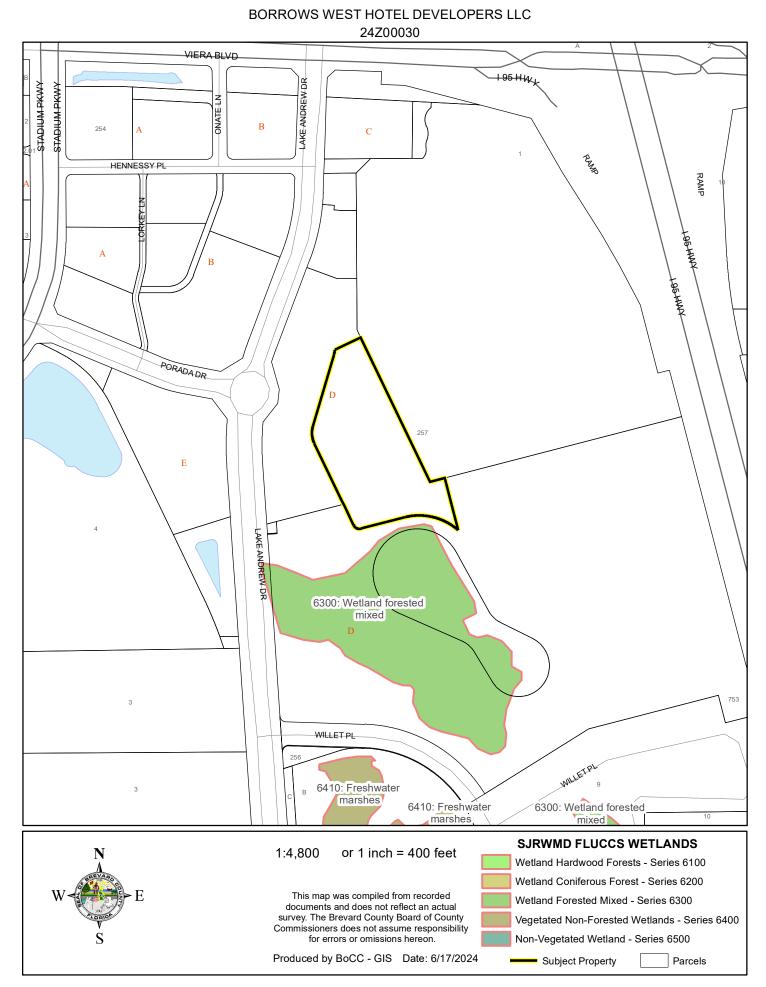

# LOCATION MAP

BORROWS WEST HOTEL DEVELOPERS LLC







# AERIAL MAP

BORROWS WEST HOTEL DEVELOPERS LLC





#### 1:4,800 or 1 inch = 400 feet

#### PHOTO YEAR: 2023

This map was compiled from recorded documents and does not reflect an actual survey. The Brevard County Board of County Commissioners does not assume responsibility for errors or omissions hereon.

Produced by BoCC - GIS Date: 6/17/2024

#### Subject Property



# NWI WETLANDS MAP

BORROWS WEST HOTEL DEVELOPERS LLC

24Z00030



# SJRWMD FLUCCS WETLANDS - 6000 Series MAP



# USDA SCSSS SOILS MAP

BORROWS WEST HOTEL DEVELOPERS LLC 24Z00030

2.0

VIERA BLVD 195 HWK LAKE ANDREW DR STADIUM PKWY STADIUM PKWY ONATE LN В 254 RAMP HENNESSY PL 195 HWY 195 HINK A Water PORADADR Pompano sand, 0 to 2 percent slopes Myakka sand, 0 to 2 percent slopes Myakka sand, 0 to 2 percent slopes Anclote sand, frequently ponded, 0 to 1 percent slopes LAKE ANDREW DR D Anclote sand, frequently ponded, 0 to 1 percent slopes WILLET PL Floridana sand, frequently Terra Ceia muck, frequently ponded, 0 to 1 percent flooded slopes WILLETPL **USDA SCSSS Soils** 1:4,800 or 1 inch = 400 feet

> This map was compiled from recorded documents and does not reflect an actual survey. The Brevard County Board of County Commissioners does not assume responsibility for errors or omissions hereon.

E