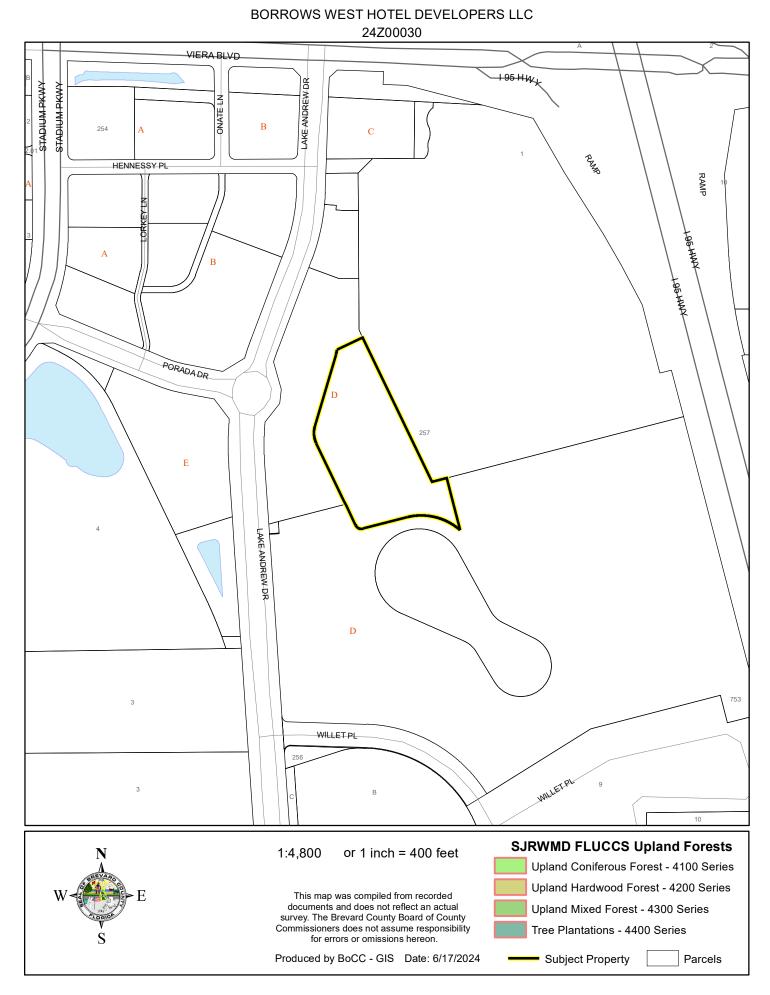

ercent slopes LAKE ANDREW DR D Anclote sand, frequently ponded, 0 to 1 percent slopes WILLET PL Floridana sand, frequently Terra Ceia muck, frequently ponded, 0 to 1 percent flooded slopes WILLETPL **USDA SCSSS Soils** 1:4,800 or 1 inch = 400 feet

> This map was compiled from recorded documents and does not reflect an actual survey. The Brevard County Board of County Commissioners does not assume responsibility for errors or omissions hereon.

E



RAMP

Produced by BoCC - GIS Date: 6/17/2024



# COASTAL HIGH HAZARD AREA MAP

BORROWS WEST HOTEL DEVELOPERS LLC



# INDIAN RIVER LAGOON SEPTIC OVERLAY MAP





EAGLE NESTS MAP

Produced by BoCC - GIS Date: 6/17/2024

# SCRUB JAY OCCUPANCY MAP

BORROWS WEST HOTEL DEVELOPERS LLC

24Z00030



### SJRWMD FLUCCS UPLAND FORESTS - 4000 Series MAP



## RADIUS MAP

BORROWS WEST HOTEL DEVELOPERS LLC

24Z00030