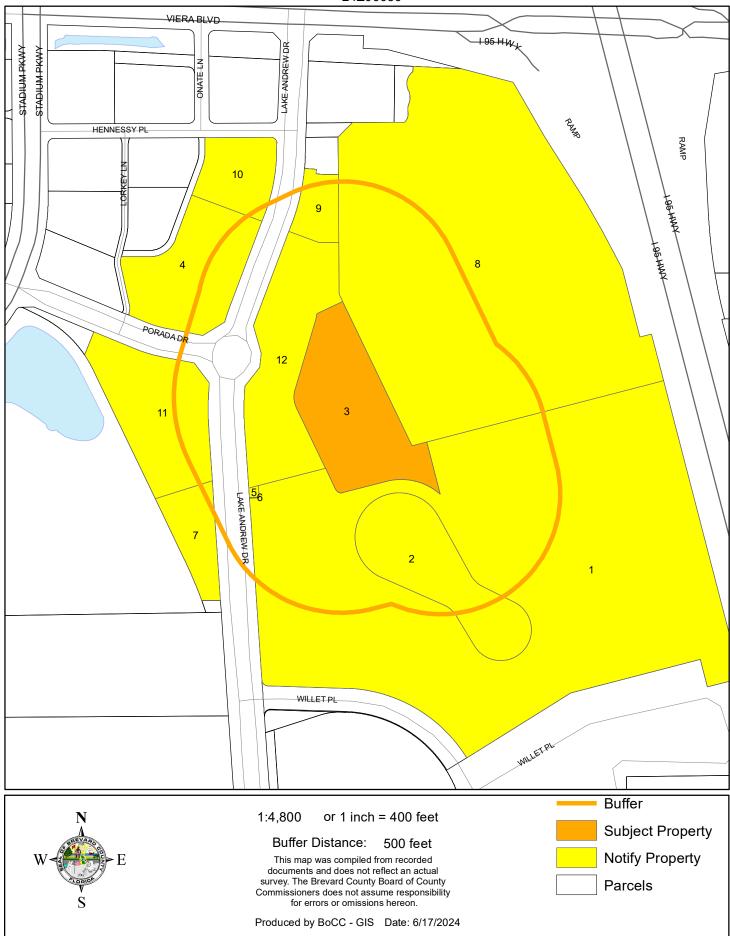

, 0 to 1 percent slopes WILLET PL Floridana sand, frequently Terra Ceia muck, frequently ponded, 0 to 1 percent flooded slopes WILLETPL **USDA SCSSS Soils** 1:4,800 or 1 inch = 400 feet

> This map was compiled from recorded documents and does not reflect an actual survey. The Brevard County Board of County Commissioners does not assume responsibility for errors or omissions hereon.

E



RAMP

Produced by BoCC - GIS Date: 6/17/2024



# COASTAL HIGH HAZARD AREA MAP

BORROWS WEST HOTEL DEVELOPERS LLC



# INDIAN RIVER LAGOON SEPTIC OVERLAY MAP





EAGLE NESTS MAP

Produced by BoCC - GIS Date: 6/17/2024

# SCRUB JAY OCCUPANCY MAP

BORROWS WEST HOTEL DEVELOPERS LLC

24Z00030



### SJRWMD FLUCCS UPLAND FORESTS - 4000 Series MAP



## RADIUS MAP

BORROWS WEST HOTEL DEVELOPERS LLC

24Z00030