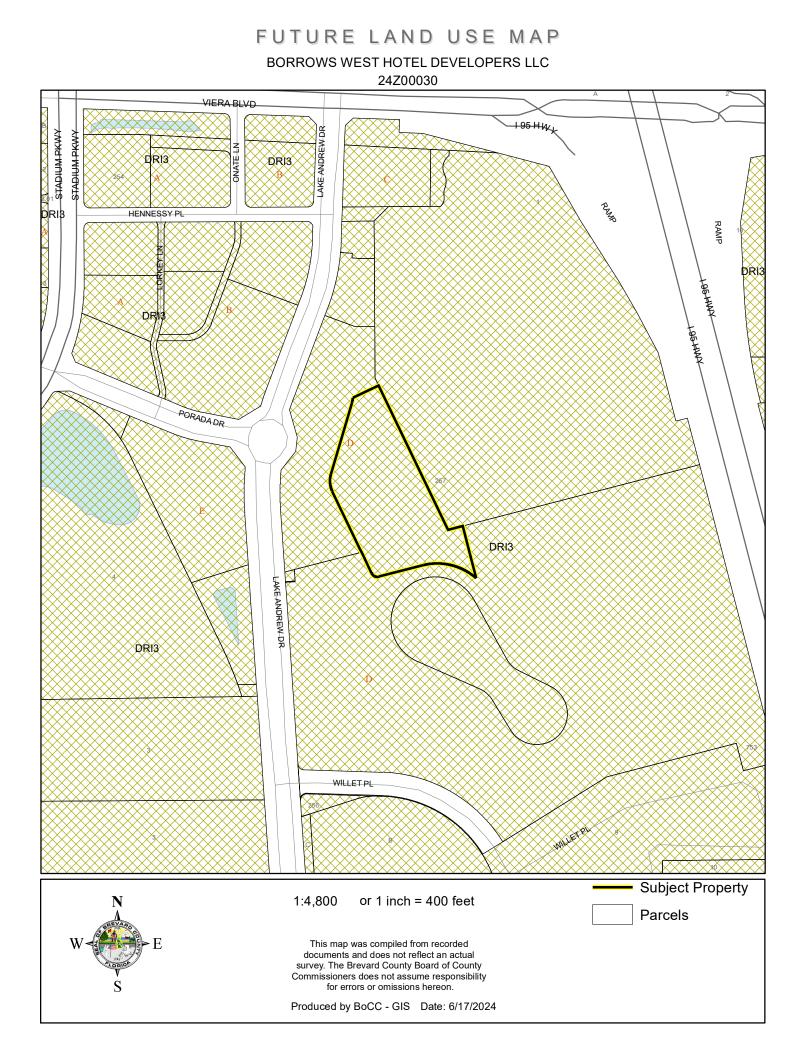

# LOCATION MAP

BORROWS WEST HOTEL DEVELOPERS LLC







# AERIAL MAP

BORROWS WEST HOTEL DEVELOPERS LLC





#### 1:4,800 or 1 inch = 400 feet

#### PHOTO YEAR: 2023

This map was compiled from recorded documents and does not reflect an actual survey. The Brevard County Board of County Commissioners does not assume responsibility for errors or omissions hereon.

Produced by BoCC - GIS Date: 6/17/2024

#### Subject Property



# NWI WETLANDS MAP

BORROWS WEST HOTEL DEVELOPERS LLC

24Z00030



# SJRWMD FLUCCS WETLANDS - 6000 Series MAP



# USDA SCSSS SOILS MAP

BORROWS WEST HOTEL DEVELOPERS LLC 24Z00030

2.0

VIERA BLVD 195 HWK LAKE ANDREW DR STADIUM PKWY STADIUM PKWY ONATE LN В 254 RAMP HENNESSY PL 195 HWY 195 HINK A Water PORADADR Pompano sand, 0 to 2 percent slopes Myakka sand, 0 to 2 percent slopes Myakka sand, 0 to 2 percent slopes Anclot