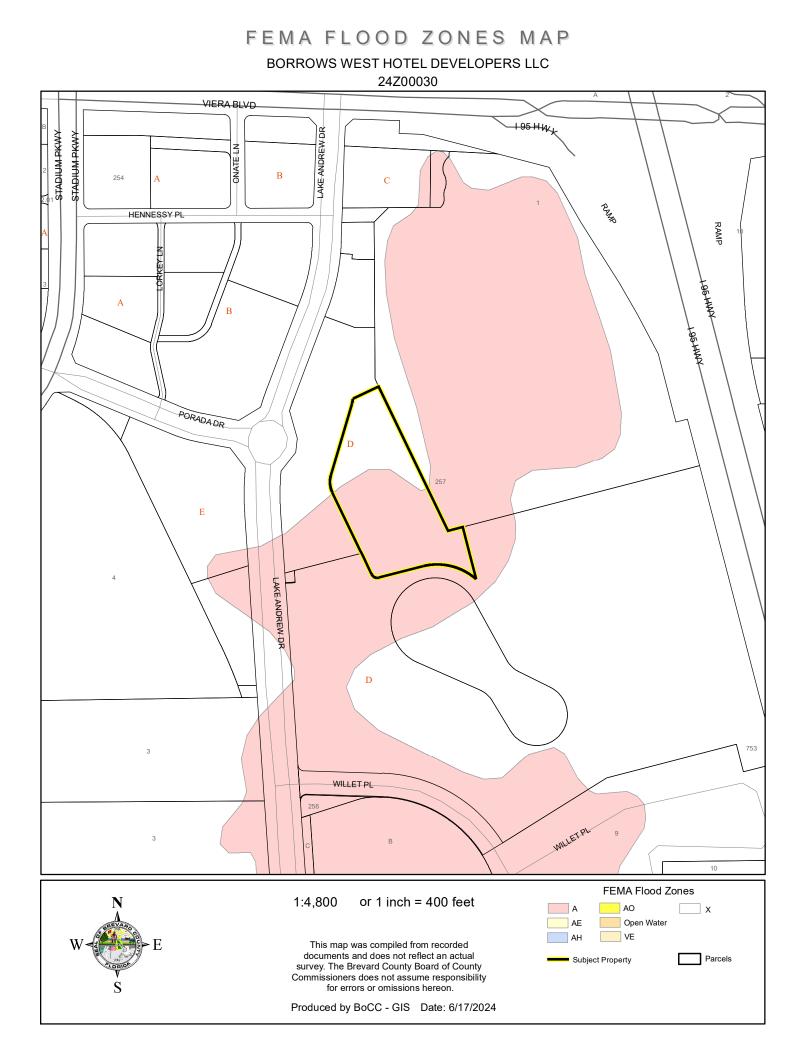

ELOPERS LLC 24Z00030

2.0

VIERA BLVD 195 HWK LAKE ANDREW DR STADIUM PKWY STADIUM PKWY ONATE LN В 254 RAMP HENNESSY PL 195 HWY 195 HINK A Water PORADADR Pompano sand, 0 to 2 percent slopes Myakka sand, 0 to 2 percent slopes Myakka sand, 0 to 2 percent slopes Anclote sand, frequently ponded, 0 to 1 percent slopes LAKE ANDREW DR D Anclote sand, frequently ponded, 0 to 1 percent slopes WILLET PL Floridana sand, frequently Terra Ceia muck, frequently ponded, 0 to 1 percent flooded slopes WILLETPL **USDA SCSSS Soils** 1:4,800 or 1 inch = 400 feet

> This map was compiled from recorded documents and does not reflect an actual survey. The Brevard County Board of County Commissioners does not assume responsibility for errors or omissions hereon.

E



RAMP

Produced by BoCC - GIS Date: 6/17/2024



# COASTAL HIGH HAZARD AREA MAP

BORROWS WEST HOTEL DEVELOPERS LLC



# INDIAN RIVER LAGOON SEPTIC OVERLAY MAP





EAGLE NESTS MAP

Produced by BoCC - GIS Date: 6/17/2024

# SCRUB JAY OCCUPANCY MAP

BORROWS WEST HOTEL DEVELOPERS LLC

24Z00030



### SJRWMD FLUCCS UPLAND FORESTS - 4000 Series MAP



## RADIUS MAP

BORROWS WEST HOTEL DEVELOPERS LLC

24Z00030