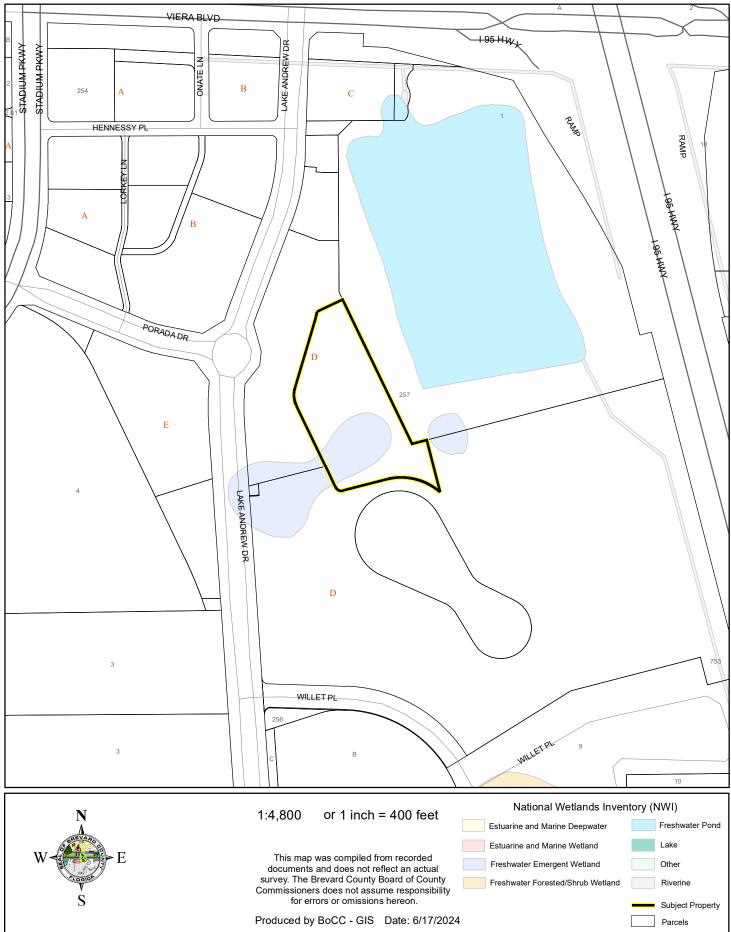

# LOCATION MAP

BORROWS WEST HOTEL DEVELOPERS LLC







# AERIAL MAP

BORROWS WEST HOTEL DEVELOPERS LLC





#### 1:4,800 or 1 inch = 400 feet

#### PHOTO YEAR: 2023

This map was compiled from recorded documents and does not reflect an actual survey. The Brevard County Board of County Commissioners does not assume responsibility for errors or omissions hereon.

Produced by BoCC - GIS Date: 6/17/2024

#### Subject Property



# NWI WETLANDS MAP

BORROWS WEST HOTEL DEVELOPERS LLC

24Z00030



# SJRWMD FLUCCS WETLANDS - 6000 Series MAP



# USDA SCSSS SOILS MAP

BORROWS WEST HOTEL DEVELOPERS LLC 24Z00030

2.0

VIERA BLVD 195 HWK LAKE ANDREW DR STADIUM PKWY STADIUM PKWY ONATE LN В 254 RAMP HENNESSY PL 195 HWY 195 HINK A Water PORADADR Pompano sand, 0 to 2 percent slopes Myakka sand, 0 to 2 percent slopes Myakka sand, 0 to 2 percent slopes Anclote sand, frequently ponded, 0 to 1 percent slopes LAKE ANDREW DR D Anclote sand, frequently ponded, 0 to 1 percent slopes WILLET PL Floridana sand, frequently Terra Ceia muck, frequently ponded, 0 to 1 percent flooded slopes WILLETPL **USDA SCSSS Soils** 1:4,800 or 1 inch = 400 feet

> This map was compiled from recorded documents and does not reflect an actual survey. The Brevard County Board of County Commissioners does not assume respo