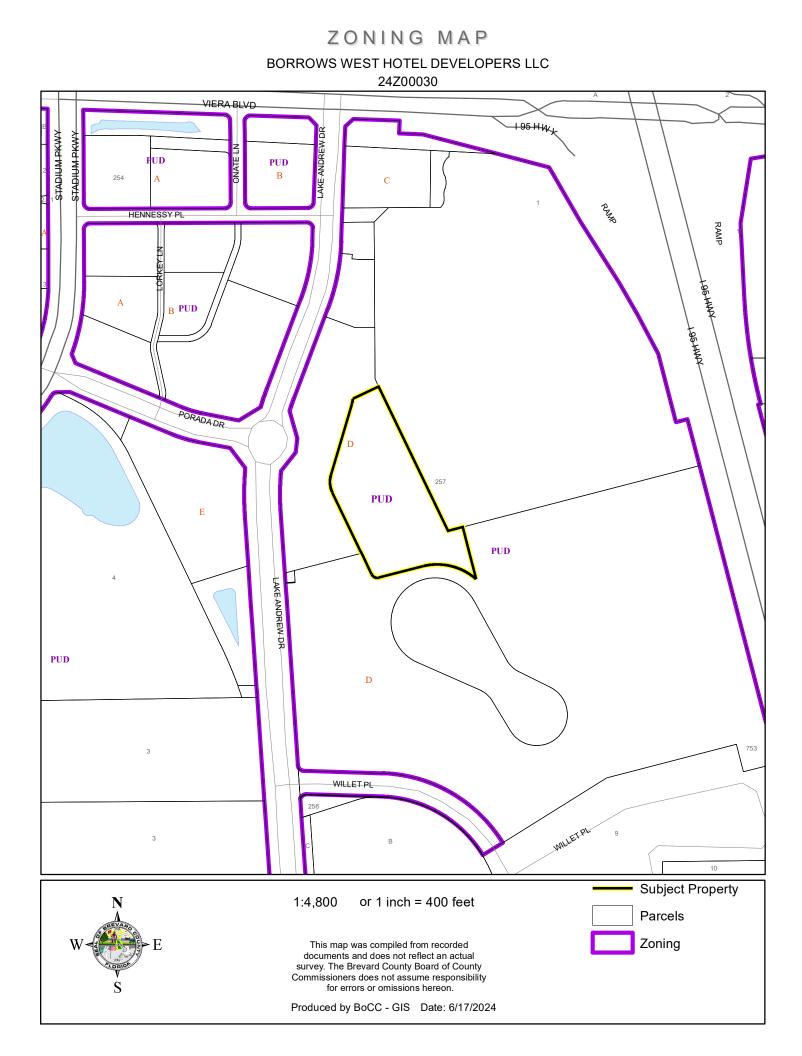

# LOCATION MAP

BORROWS WEST HOTEL DEVELOPERS LLC







# AERIAL MAP

BORROWS WEST HOTEL DEVELOPERS LLC





#### 1:4,800 or 1 inch = 400 feet

#### PHOTO YEAR: 2023

This map was compiled from recorded documents and does not reflect an actual survey. The Brevard County Board of County Commissioners does not assume responsibility for errors or omissions hereon.

Produced by BoCC - GIS Date: 6/17/2024

#### Subject Property



# NWI WETLANDS MAP

BORROWS WEST HOTEL DEVELOPERS LLC

24Z00030



# SJRWMD FLUCCS WETLANDS - 6000 Series MAP



# USDA SCSSS SOILS MAP

BORROWS WEST HOTEL DEVELOPERS LLC 24Z00030

2.0

VIERA BLVD 195 HWK LAKE ANDREW DR STADIUM PKWY STADIUM PKWY ONATE LN В 254 RAMP HENNESSY PL 195 HWY 195 HINK A Water PORADADR Pompano sand, 0 to 2 percent slopes Myakka sand, 0 to 2 percent slopes Myakka sand, 0 to 2 percent slopes Ancl