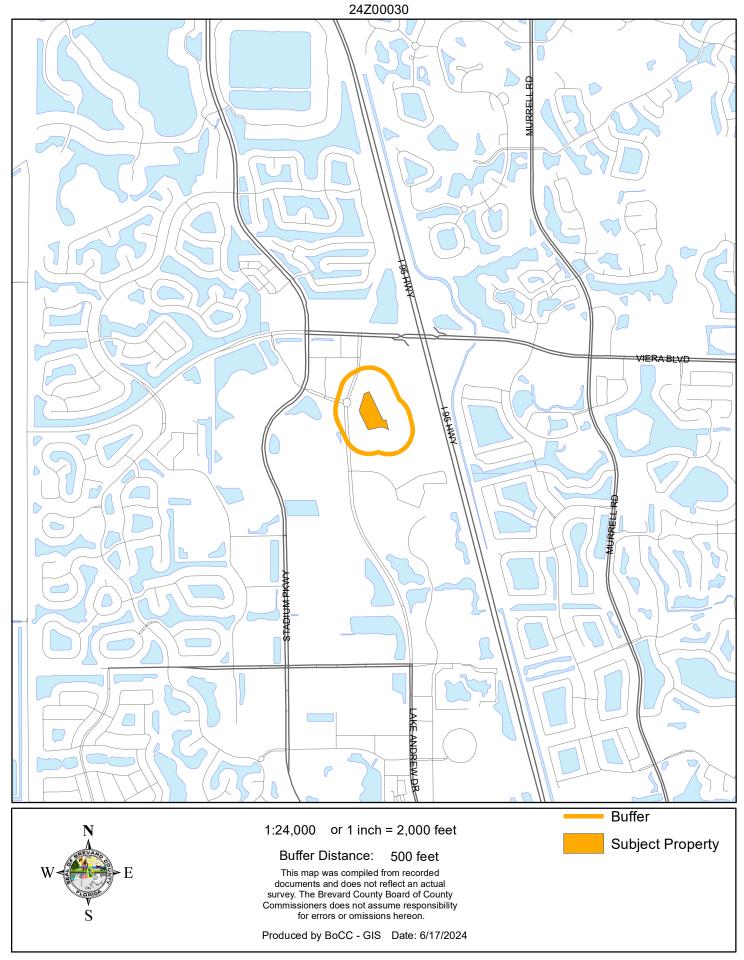

# LOCATION MAP

BORROWS WEST HOTEL DEVELOPERS LLC







# AERIAL MAP

BORROWS WEST HOTEL DEVELOPERS LLC





#### 1:4,800 or 1 inch = 400 feet

#### PHOTO YEAR: 2023

This map was compiled from recorded documents and does not reflect an actual survey. The Brevard County Board of County Commissioners does not assume responsibility for errors or omissions hereon.

Produced by BoCC - GIS Date: 6/17/2024

#### Subject Property



# NWI WETLANDS MAP

BORROWS WEST HOTEL DEVELOPERS LLC

24Z00030



# SJRWMD FLUCCS WETLANDS - 6000 Series MAP



# USDA SCSSS SOILS MAP

BORROWS WEST HOTEL DEVELOPERS LLC 24Z00030

2.0

VIERA BLVD 195 HWK LAKE ANDREW DR STADIUM PKWY STADIUM PKWY ONATE LN В 254 RAMP HENNESSY PL 195 HWY 195 HINK A Water PORADADR Pompano sand, 0 to 2 percent slopes Myakka sand, 0 to 2 percent slopes Myakka sand, 0 to 2 percent slopes An