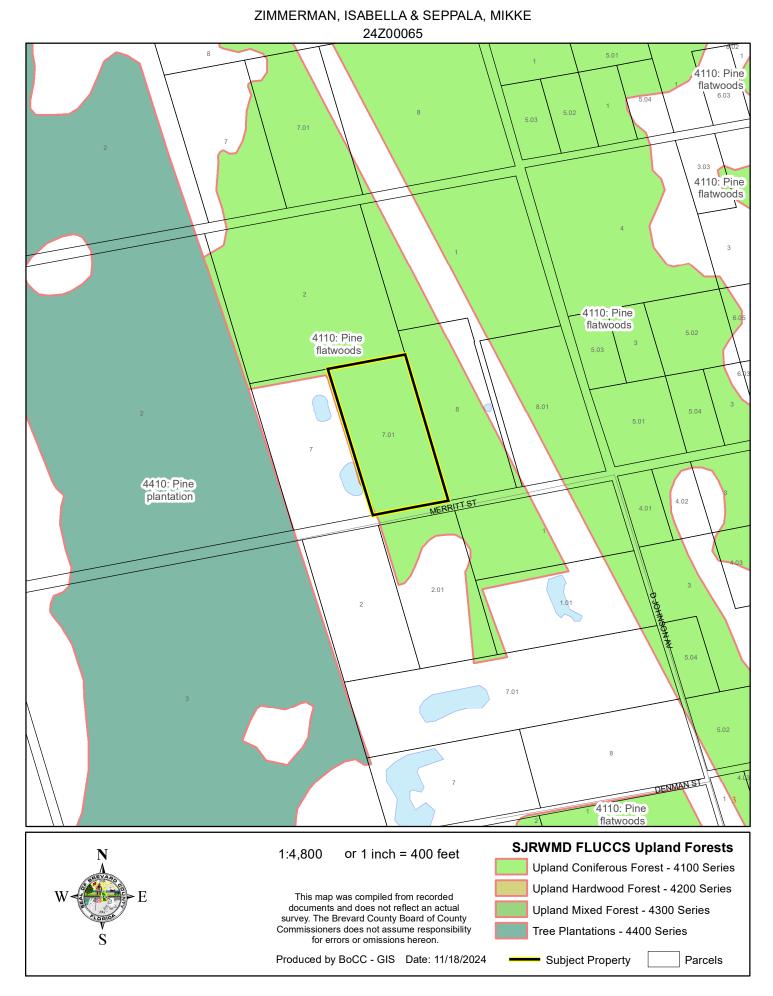

# LOCATION MAP

#### ZIMMERMAN, ISABELLA & SEPPALA, MIKKE

24Z00065





## FUTURE LAND USE MAP



## AERIAL MAP

ZIMMERMAN, ISABELLA & SEPPALA, MIKKE 24Z00065





#### 1:2,400 or 1 inch = 200 feet

#### PHOTO YEAR: 2024

This map was compiled from recorded documents and does not reflect an actual survey. The Brevard County Board of County Commissioners does not assume responsibility for errors or omissions hereon.

Subject Property



Produced by BoCC - GIS Date: 11/18/2024

## NWI WETLANDS MAP



# SJRWMD FLUCCS WETLANDS - 6000 Series MAP



## USDA SCSSS SOILS MAP





## COASTAL HIGH HAZARD AREA MAP



### INDIAN RIVER LAGOON SEPTIC OVERLAY MAP



# EAGLE NESTS MAP







#### SJRWMD FLUCCS UPLAND FORESTS - 4000 Series MAP