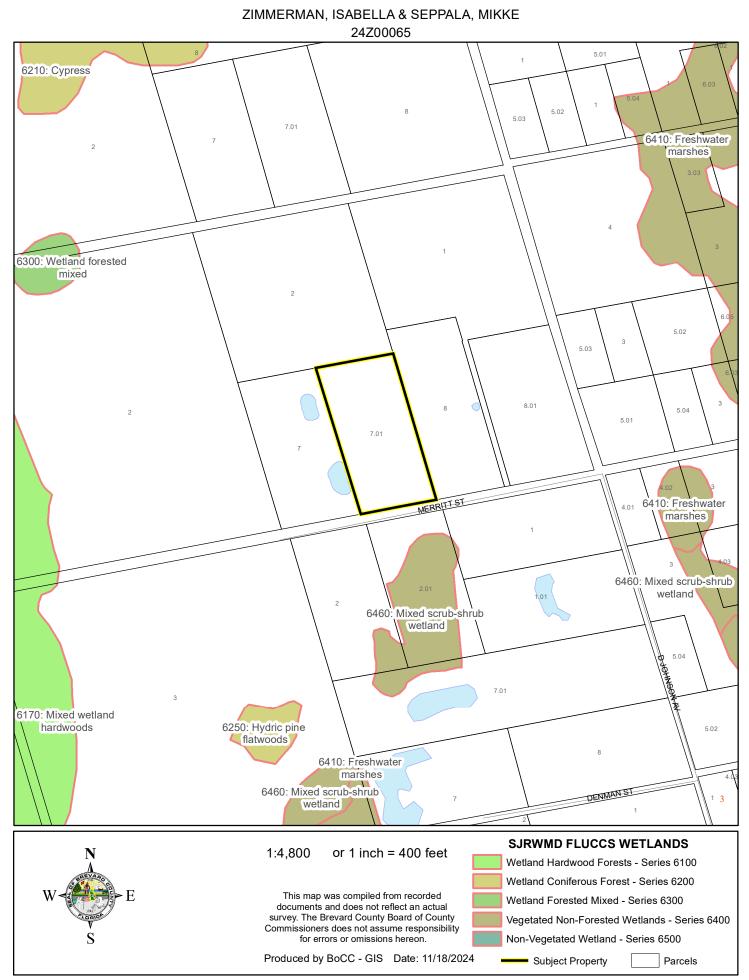

# LOCATION MAP

#### ZIMMERMAN, ISABELLA & SEPPALA, MIKKE

24Z00065





## FUTURE LAND USE MAP



## AERIAL MAP

ZIMMERMAN, ISABELLA & SEPPALA, MIKKE 24Z00065





#### 1:2,400 or 1 inch = 200 feet

#### PHOTO YEAR: 2024

This map was compiled from recorded documents and does not reflect an actual survey. The Brevard County Board of County Commissioners does not assume responsibility for errors or omissions hereon.

Subject Property



Produced by BoCC - GIS Date: 11/18/2024

## NWI WETLANDS MAP



# SJRWMD FLUCCS WETLANDS - 6000 Series MAP



## USDA SCSSS SOILS MAP





## COASTAL HIGH HAZARD AREA MAP



### INDIAN RIVER LAGOON SEPTIC OVERLAY MAP



# EAGLE NESTS MAP







#### SJRWMD FLUCCS UPLAND FORESTS - 4000 Series MAP