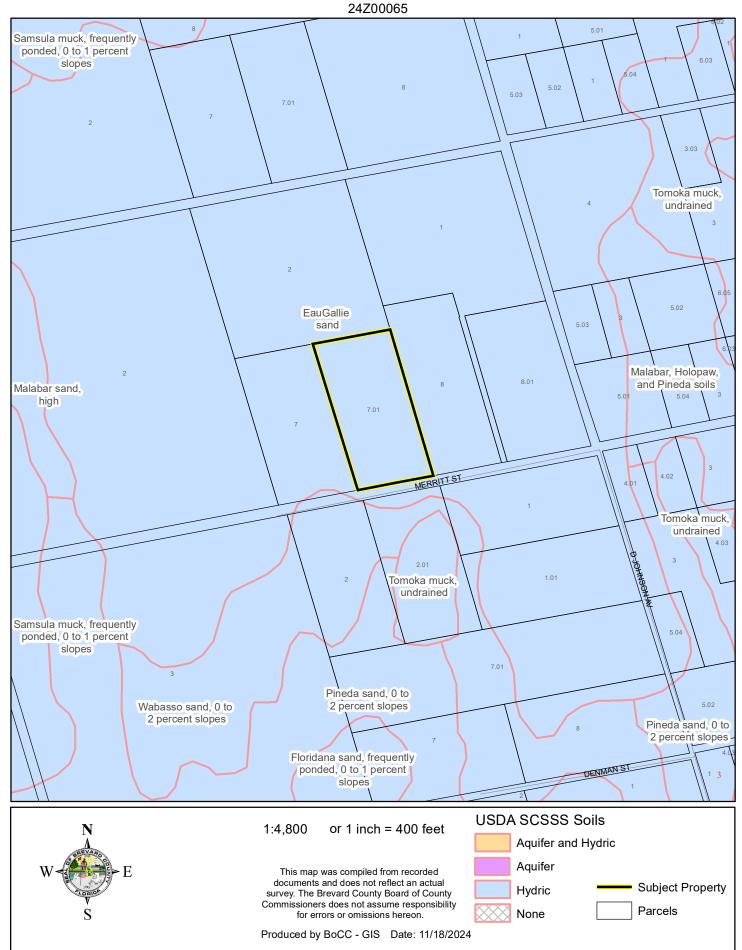

# LOCATION MAP

#### ZIMMERMAN, ISABELLA & SEPPALA, MIKKE

24Z00065





## FUTURE LAND USE MAP



## AERIAL MAP

ZIMMERMAN, ISABELLA & SEPPALA, MIKKE 24Z00065





#### 1:2,400 or 1 inch = 200 feet

#### PHOTO YEAR: 2024

This map was compiled from recorded documents and does not reflect an actual survey. The Brevard County Board of County Commissioners does not assume responsibility for errors or omissions hereon.

Subject Property



Produced by BoCC - GIS Date: 11/18/2024

## NWI WETLANDS MAP



# SJRWMD FLUCCS WETLANDS - 6000 Series MAP



## USDA SCSSS SOILS MAP





## COASTAL HIGH HAZARD AREA MAP



### INDIAN RIVER LAGOON SEPTIC OVERLAY MAP



# EAGLE NESTS MAP







#### SJRWMD FLUCCS UPLAND FORESTS - 4000 Series MAP