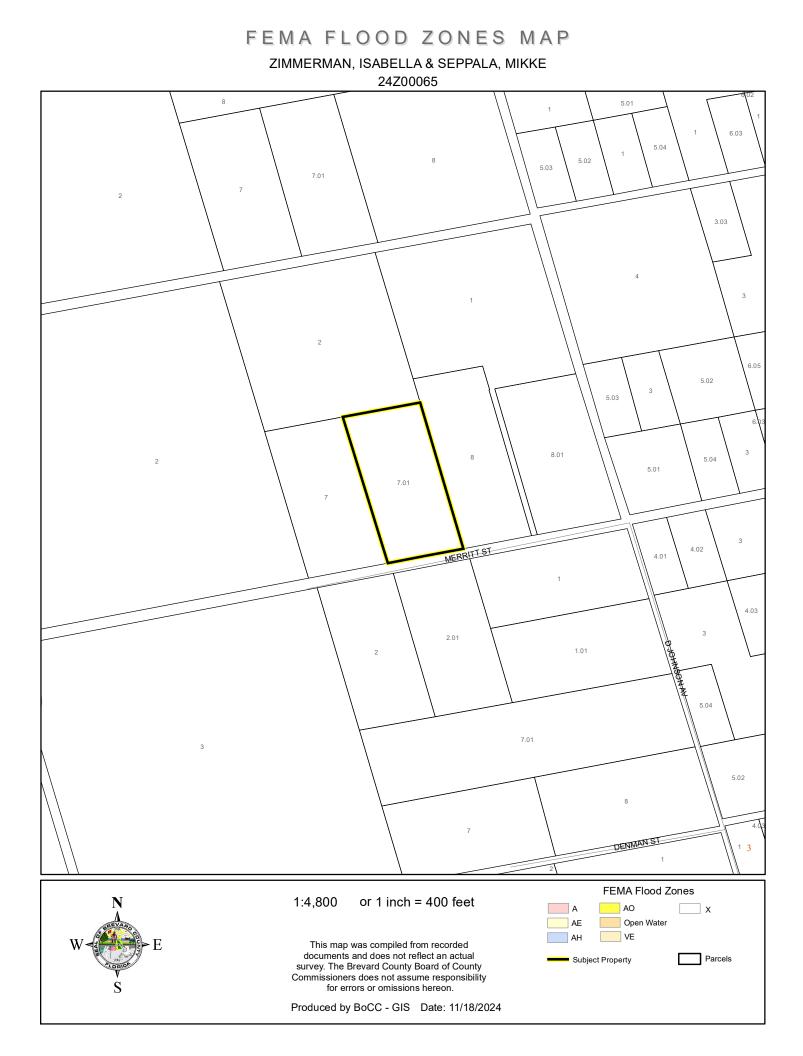

# LOCATION MAP

#### ZIMMERMAN, ISABELLA & SEPPALA, MIKKE

24Z00065





## FUTURE LAND USE MAP



## AERIAL MAP

ZIMMERMAN, ISABELLA & SEPPALA, MIKKE 24Z00065





#### 1:2,400 or 1 inch = 200 feet

#### PHOTO YEAR: 2024

This map was compiled from recorded documents and does not reflect an actual survey. The Brevard County Board of County Commissioners does not assume responsibility for errors or omissions hereon.

Subject Property



Produced by BoCC - GIS Date: 11/18/2024

## NWI WETLANDS MAP



# SJRWMD FLUCCS WETLANDS - 6000 Series MAP



## USDA SCSSS SOILS MAP





## COASTAL HIGH HAZARD AREA MAP



### INDIAN RIVER LAGOON SEPTIC OVERLAY MAP



# EAGLE NESTS MAP







#### SJRWMD FLUCCS UPLAND FORESTS - 4000 Series MAP