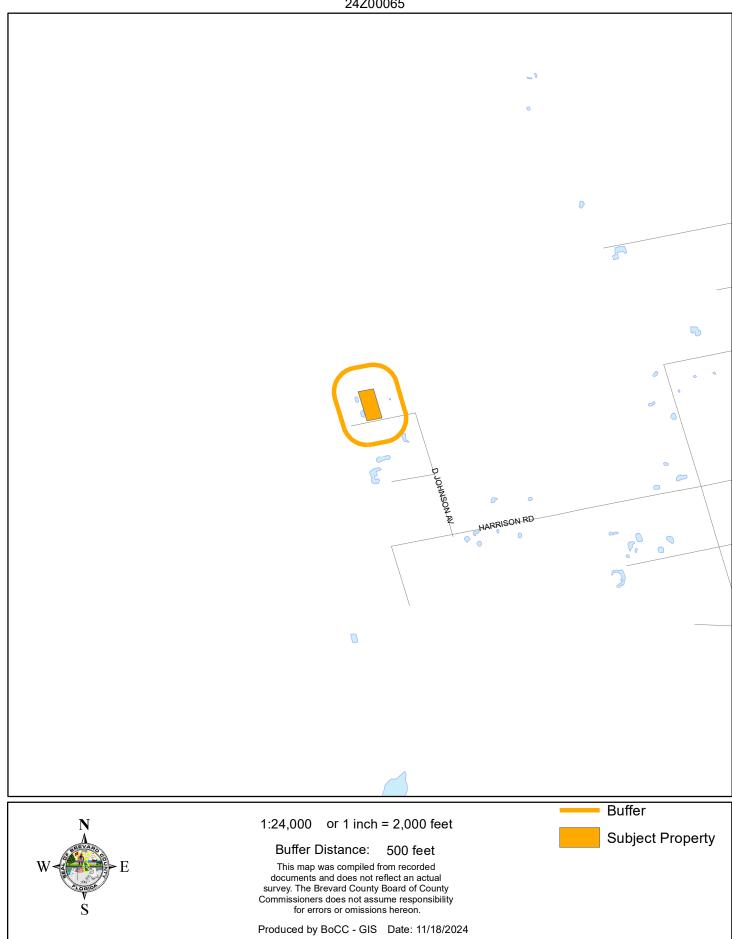

# LOCATION MAP

#### ZIMMERMAN, ISABELLA & SEPPALA, MIKKE

24Z00065





## FUTURE LAND USE MAP



## AERIAL MAP

ZIMMERMAN, ISABELLA & SEPPALA, MIKKE 24Z00065





#### 1:2,400 or 1 inch = 200 feet

#### PHOTO YEAR: 2024

This map was compiled from recorded documents and does not reflect an actual survey. The Brevard County Board of County Commissioners does not assume responsibility for errors or omissions hereon.

Subject Property



Produced by BoCC - GIS Date: 11/18/2024

## NWI WETLANDS MAP



# SJRWMD FLUCCS WETLANDS - 6000 Series MAP



## USDA SCSSS SOILS MAP





## COASTAL HIGH HAZARD AREA MAP



### INDIAN RIVER LAGOON SEPTIC OVERLAY MAP



# EAGLE NESTS MAP







#### SJRWMD FLUCCS UPLAND FORESTS - 4000 Series MAP