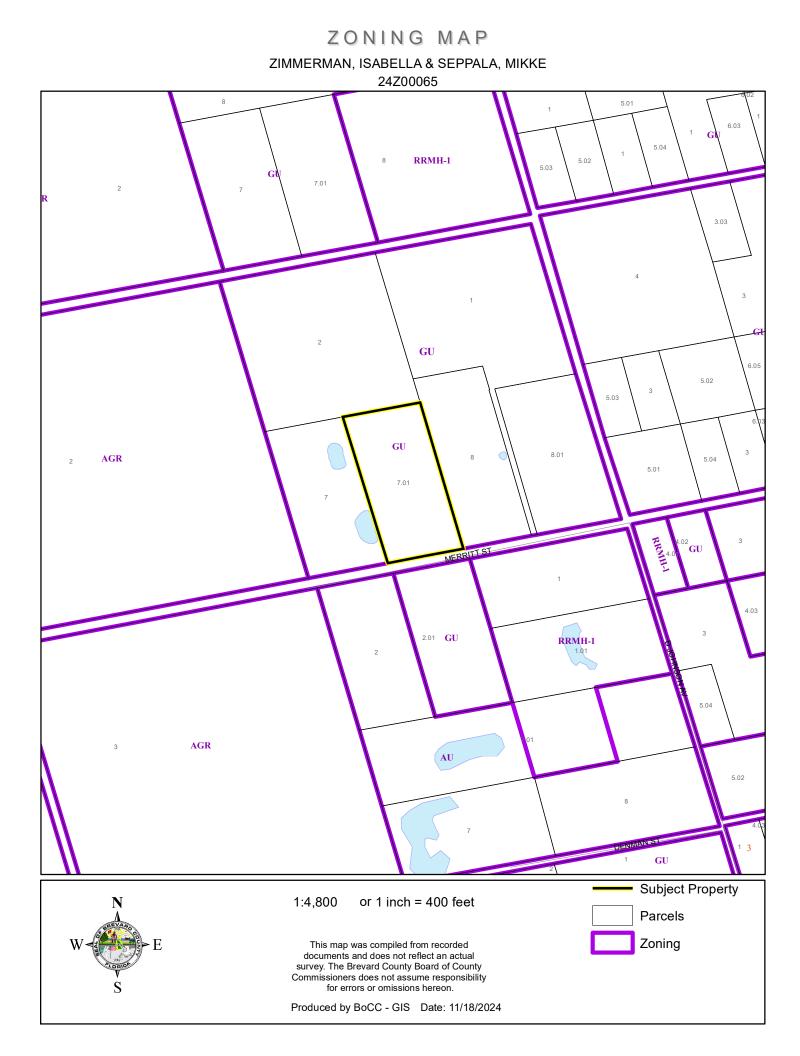

# LOCATION MAP

#### ZIMMERMAN, ISABELLA & SEPPALA, MIKKE

24Z00065





## FUTURE LAND USE MAP



## AERIAL MAP

ZIMMERMAN, ISABELLA & SEPPALA, MIKKE 24Z00065





#### 1:2,400 or 1 inch = 200 feet

#### PHOTO YEAR: 2024

This map was compiled from recorded documents and does not reflect an actual survey. The Brevard County Board of County Commissioners does not assume responsibility for errors or omissions hereon.

Subject Property



Produced by BoCC - GIS Date: 11/18/2024

## NWI WETLANDS MAP



# SJRWMD FLUCCS WETLANDS - 6000 Series MAP



## USDA SCSSS SOILS MAP





## COASTAL HIGH HAZARD AREA MAP



### INDIAN RIVER LAGOON SEPTIC OVERLAY MAP



# EAGLE NESTS MAP







#### SJRWMD FLUCCS UPLAND FORESTS - 4000 Series MAP