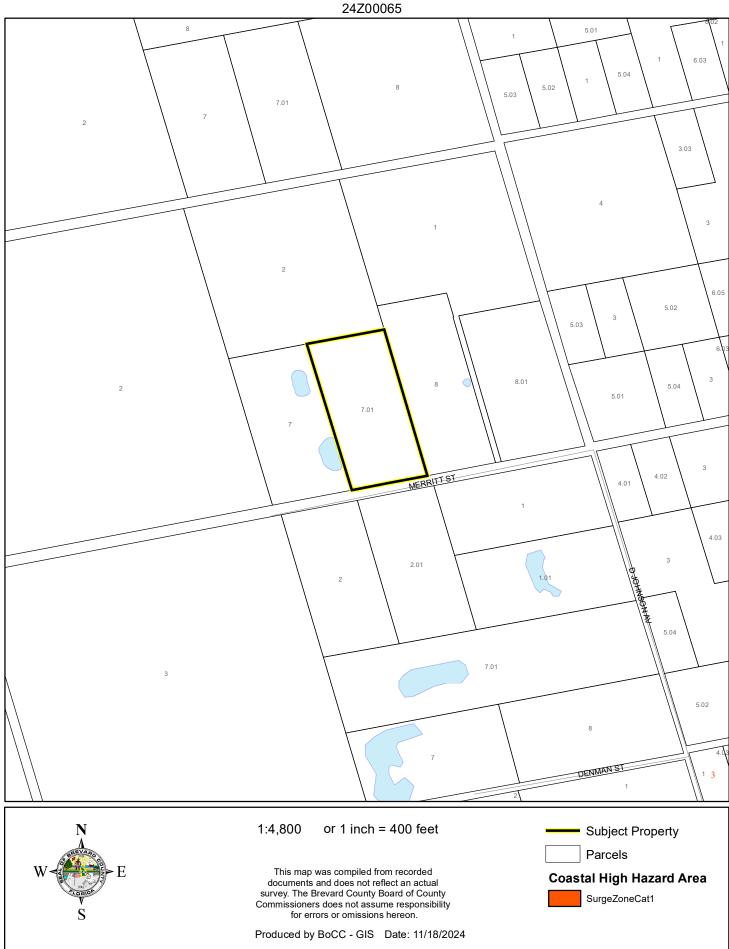

# LOCATION MAP

#### ZIMMERMAN, ISABELLA & SEPPALA, MIKKE

24Z00065





## FUTURE LAND USE MAP



## AERIAL MAP

ZIMMERMAN, ISABELLA & SEPPALA, MIKKE 24Z00065





#### 1:2,400 or 1 inch = 200 feet

#### PHOTO YEAR: 2024

This map was compiled from recorded documents and does not reflect an actual survey. The Brevard County Board of County Commissioners does not assume responsibility for errors or omissions hereon.

Subject Property



Produced by BoCC - GIS Date: 11/18/2024

## NWI WETLANDS MAP



# SJRWMD FLUCCS WETLANDS - 6000 Series MAP



## USDA SCSSS SOILS MAP





## COASTAL HIGH HAZARD AREA MAP



### INDIAN RIVER LAGOON SEPTIC OVERLAY MAP



# EAGLE NESTS MAP







#### SJRWMD FLUCCS UPLAND FORESTS - 4000 Series MAP