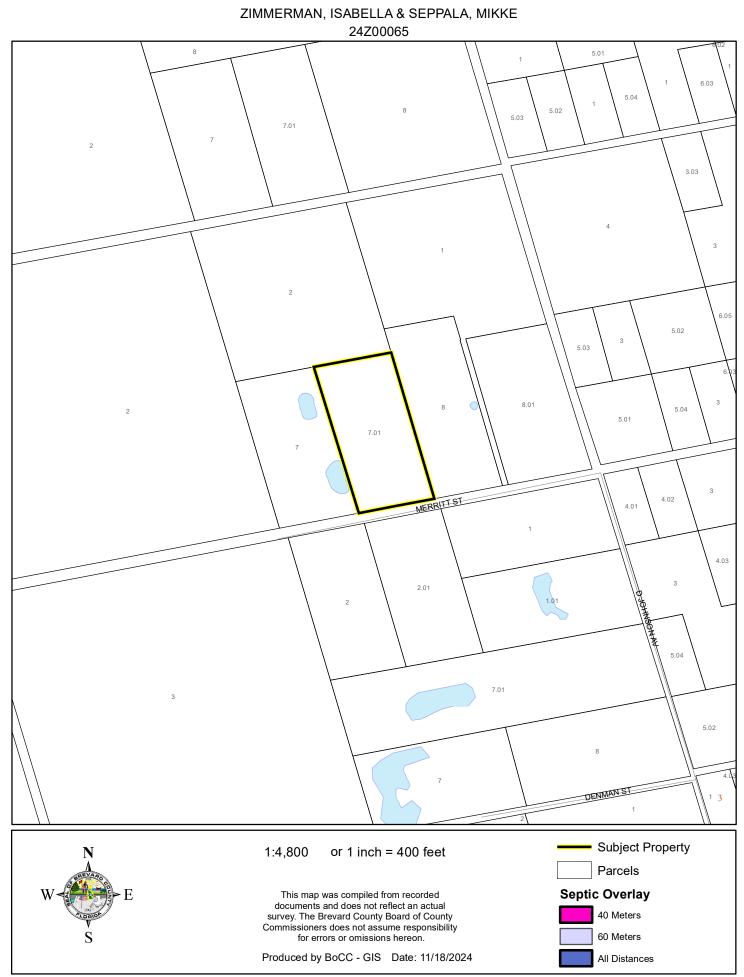

# LOCATION MAP

#### ZIMMERMAN, ISABELLA & SEPPALA, MIKKE

24Z00065





## FUTURE LAND USE MAP



## AERIAL MAP

ZIMMERMAN, ISABELLA & SEPPALA, MIKKE 24Z00065





#### 1:2,400 or 1 inch = 200 feet

#### PHOTO YEAR: 2024

This map was compiled from recorded documents and does not reflect an actual survey. The Brevard County Board of County Commissioners does not assume responsibility for errors or omissions hereon.

Subject Property



Produced by BoCC - GIS Date: 11/18/2024

## NWI WETLANDS MAP



# SJRWMD FLUCCS WETLANDS - 6000 Series MAP



## USDA SCSSS SOILS MAP





## COASTAL HIGH HAZARD AREA MAP



### INDIAN RIVER LAGOON SEPTIC OVERLAY MAP



# EAGLE NESTS MAP







#### SJRWMD FLUCCS UPLAND FORESTS - 4000 Series MAP