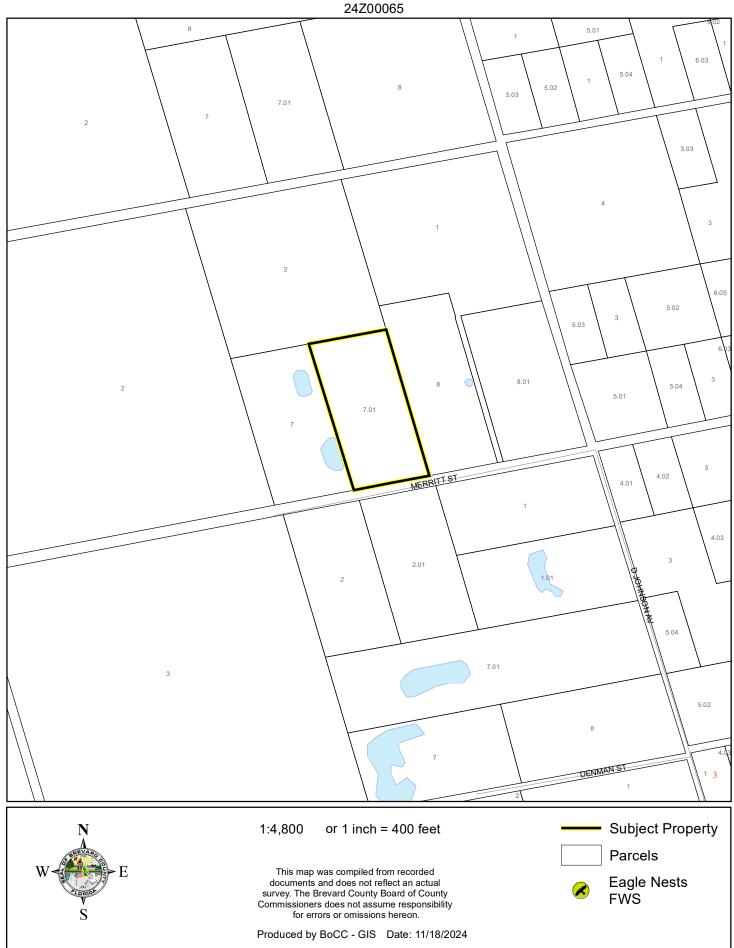

# LOCATION MAP

#### ZIMMERMAN, ISABELLA & SEPPALA, MIKKE

24Z00065





## FUTURE LAND USE MAP



## AERIAL MAP

ZIMMERMAN, ISABELLA & SEPPALA, MIKKE 24Z00065





#### 1:2,400 or 1 inch = 200 feet

#### PHOTO YEAR: 2024

This map was compiled from recorded documents and does not reflect an actual survey. The Brevard County Board of County Commissioners does not assume responsibility for errors or omissions hereon.

Subject Property



Produced by BoCC - GIS Date: 11/18/2024

## NWI WETLANDS MAP



# SJRWMD FLUCCS WETLANDS - 6000 Series MAP



## USDA SCSSS SOILS MAP





## COASTAL HIGH HAZARD AREA MAP



### INDIAN RIVER LAGOON SEPTIC OVERLAY MAP



# EAGLE NESTS MAP







#### SJRWMD FLUCCS UPLAND FORESTS - 4000 Series MAP