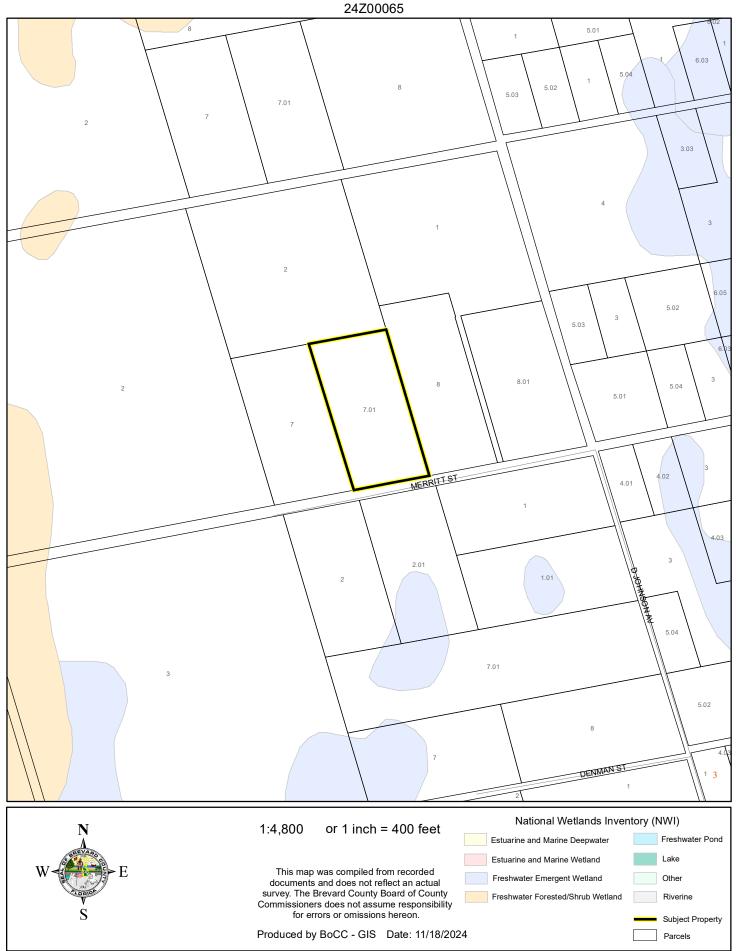

# LOCATION MAP

#### ZIMMERMAN, ISABELLA & SEPPALA, MIKKE

24Z00065





## FUTURE LAND USE MAP



## AERIAL MAP

ZIMMERMAN, ISABELLA & SEPPALA, MIKKE 24Z00065





#### 1:2,400 or 1 inch = 200 feet

#### PHOTO YEAR: 2024

This map was compiled from recorded documents and does not reflect an actual survey. The Brevard County Board of County Commissioners does not assume responsibility for errors or omissions hereon.

Subject Property



Produced by BoCC - GIS Date: 11/18/2024

## NWI WETLANDS MAP



# SJRWMD FLUCCS WETLANDS - 6000 Series MAP



## USDA SCSSS SOILS MAP





## COASTAL HIGH HAZARD AREA MAP



### INDIAN RIVER LAGOON SEPTIC OVERLAY MAP



# EAGLE NESTS MAP







#### SJRWMD FLUCCS UPLAND FORESTS - 4000 Series MAP