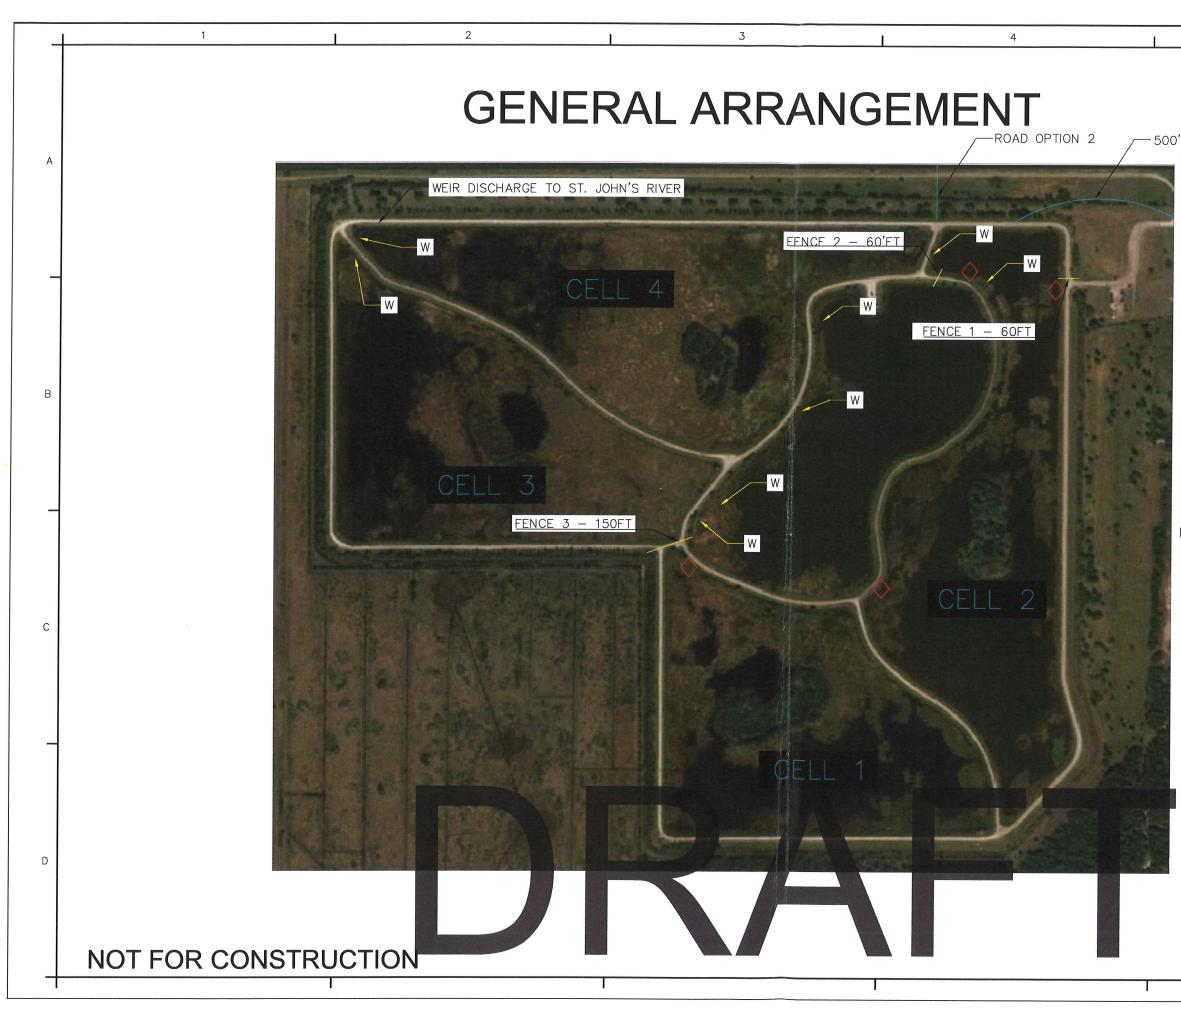

## EXHIBIT A

| 5                                                                   |                                                                                                                                                                                                                                                                                  |
|---------------------------------------------------------------------|----------------------------------------------------------------------------------------------------------------------------------------------------------------------------------------------------------------------------------------------------------------------------------|
| )' ROAD @ 20' = 10,000 FT^2                                         |                                                                                                                                                                                                                                                                                  |
| NOTE: $\blacksquare$ = WEIR STRUCTURE<br>$\diamondsuit$ = SIGNS X 6 | Designed B: REV DESCRIPTION CHK APP DATE   R: C.Z.UANISKI E DESCRIPTION CHK APP DATE   Drown By: E E E E E E E E E E E E E E E E E E E E E E E E E E E E E E E E E E E E E E E E E E E E E E E E E E E E E E E E E E E E E E E E E E E E E E E E E E E E E E E E E E E E E E E E |
|                                                                     | TREATMENT POND MAINTENENCE<br>DREDGING SOUTH CENTRAL REGIONAL<br>WASTEWATER TREATMENT FACILITY<br>WASTEWATER TREATMENT FACILITY<br>TEL: 321,636,6470 EXT. 6378099<br>VIERA, FL                                                                                                   |
|                                                                     | Sheet Reference:<br>Sheet of 15                                                                                                                                                                                                                                                  |