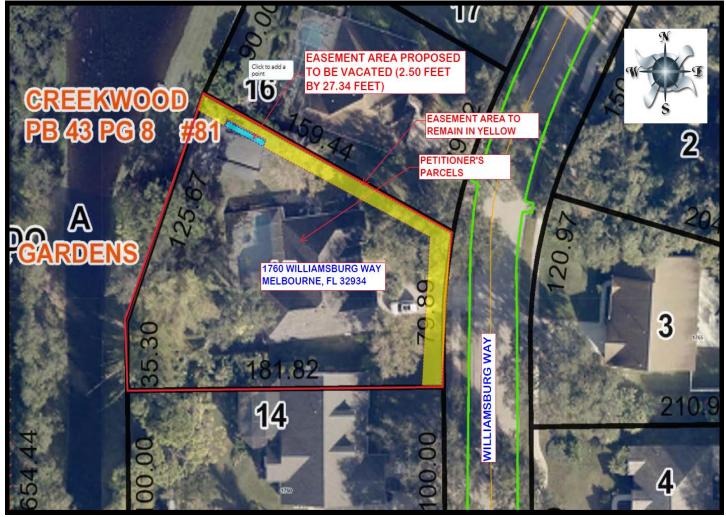

## <u>Aerial Map</u>

Figure 2: Aerial Map of Lot 15, Creekwood, 1760 Williamsburg Way, Melbourne, Florida, 32934.

Jason and Leah Reilly – Lot 15, Creekwood – 1760 Williamsburg Way, Melbourne, FL, 32934 – lying in Section 13, Township 27 South, Range 36 East – District 5 – Proposed Vacating of a portion of a Public Drainage Easement Map Reference