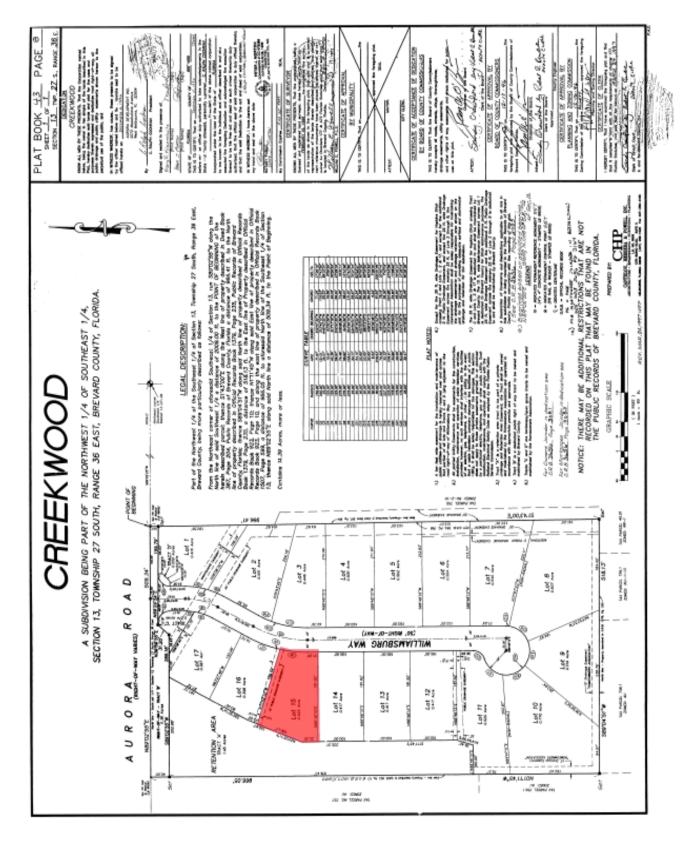

Figure 3: Copy of Plat of Creekwood, dedicated to Brevard County in December 1996.