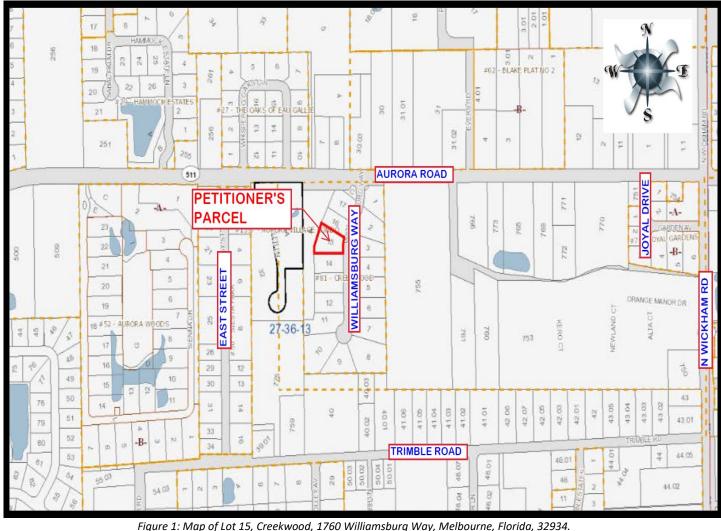

# <u>Vicinity Map</u>

# Jason and Leah Reilly – Lot 15, Creekwood – 1760 Williamsburg Way, Melbourne, FL, 32934 – lying in Section 13, Township 27 South, Range 36 East – District 5 – Proposed Vacating of a portion of a Public Drainage Easement