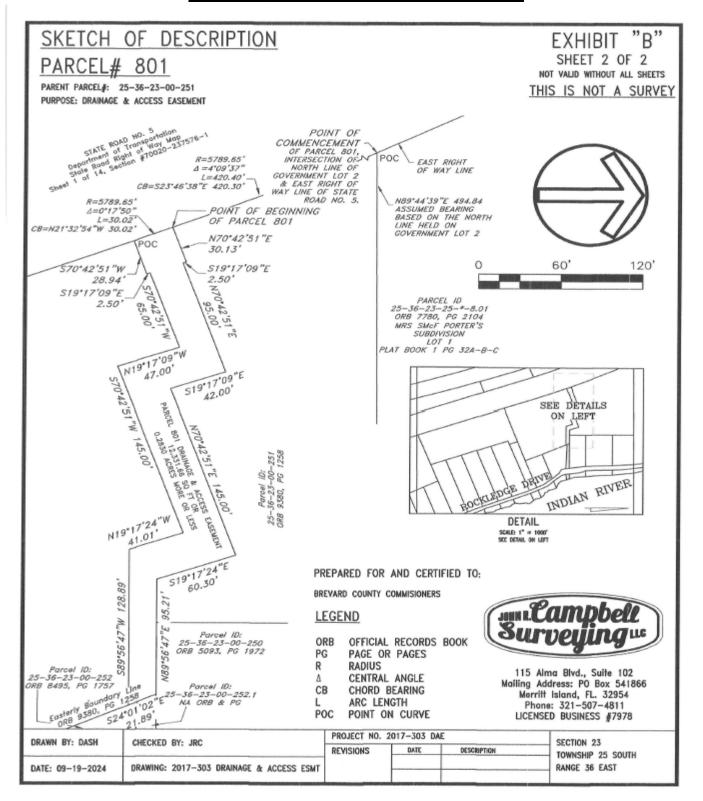

### Resolution 2025 -

Vacating a portion of a public drainage easement, per "Official Records Book 2613, Page 284", Rockledge, Florida, lying in Section 23, Township 25 South, Range 36 East

WHEREAS, pursuant to Article II, Section 86-36, Brevard County Code, a petition has been filed by **Storsafe of Rockledge LLC** with the Board of County Commissioners to vacate a public drainage easement in Brevard County, Florida, described as follows:

#### SEE ATTACHED SKETCH & DESCRIPTION

WHEREAS, the vacating action will in no way affect any private easements which may also be present in the existing public easement(s) or public right-of-way, nor does this action guarantee or transfer title.