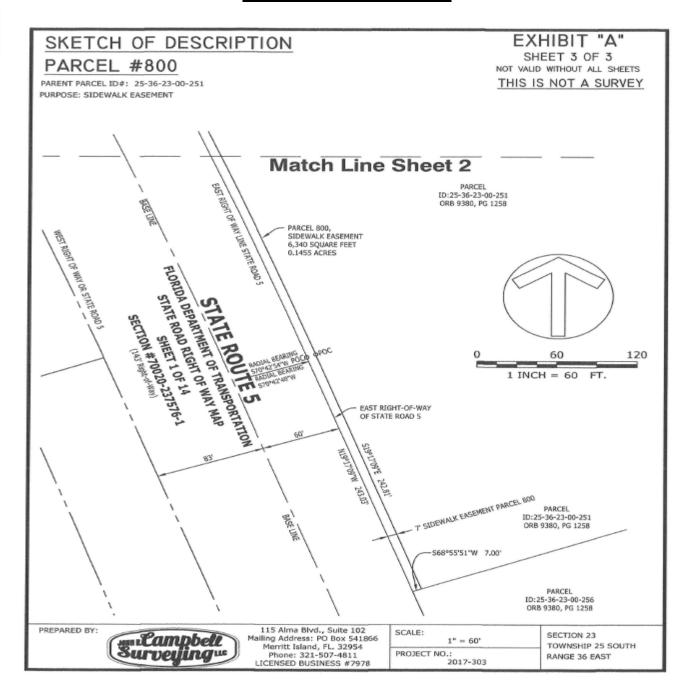

#### SEE ATTACHED SKETCH & DESCRIPTION

WHEREAS, the vacating action will in no way affect any private easements which may also be present in the existing public easement(s) or public right-of-way, nor does this action guarantee or transfer title.

Land Description

PART OF N 396 FT OF GOVT LOT 2 LYING E OF US HWY 1 AS DESC IN ORB 3214 PG 361 TOGETHER WITH PARCEL 1 IN ORB 3214 PG 364 LESS & EXC: PART OF LOT 2 DESC AS: COMM @ N LINE OF GOVT LOT 2 AND E R/W OF SR 5; POINT BEING A CURVE TO R (R=5789.65; DELTA=02.1821; ARC=232.99 FT; CHORD BEARING= S23.4327E); THENCE SELY ALONG CURVE TO S LINE OF N 396 FT GOVT LOT 2; THENCE N89.5647E 380.46 FT; THENCE S24.0102E 290.63 FT; THENCE S 69.0815W 140.15 FT; THENCE S21.0758E 49.55 FT; THENCE S68.5551W 24.45 FT TO POB; THENCE S19.2850E 496.89 FT TO THE NORTHERLY LINE OF ORB 2279 PG 2902; THENCE S68.3908W 217.76 FT TO E R/W OF SR 5; THENCE N19.1709W ALONG R/W 498.00 FT; THENCE DEPARTING R/W RUN N68.5551E 216.04 FEET TO POB PAR 263