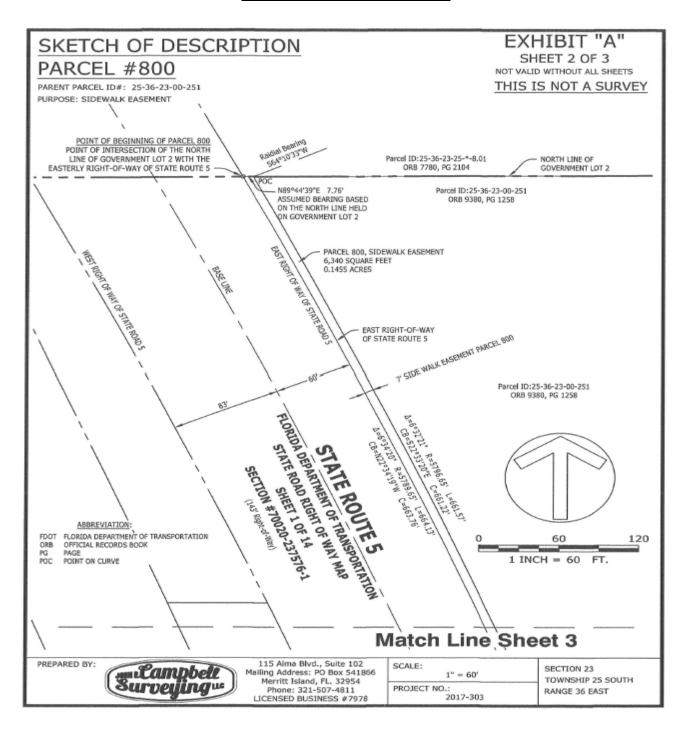

#### SEE ATTACHED SKETCH & DESCRIPTION

WHEREAS, the vacating action will in no way affect any private easements which may also be present in the existing public easement(s) or public right-of-way, nor does this action guarantee or transfer title.

Land Description

PART OF N 396 FT OF GOVT LOT 2 LYING E OF US HWY 1 AS DESC IN ORB 3214 PG 361 TOGETHER WITH PARCEL 1 IN ORB 3214 PG 364 LESS & EXC: PART OF LOT 2 DESC AS: COMM @ N LINE OF GOVT LOT 2 AND E R/W OF SR 5; POINT BEING A CURVE TO R (R=5789.65; DELTA=02.1821; ARC=232.99 FT; CHORD BEARING= S23.4327E); THENCE SELY ALONG CURVE TO S LINE OF N 396 FT GOVT LOT 2; THENCE N89.5647E 380.46 FT; THENCE S24.0102E 290.63 FT; THENCE S 69.0815W 140.15 FT; THENCE S21.0758E 49.55 FT; THENCE S68.5551W 24.45 FT TO POB; THENCE S19.2850E 496.89 FT TO THE NORTHERLY LINE OF ORB 2279 PG 2902; THENCE S68.3908W 217.76 FT TO E R/W OF SR 5; THENCE N19.1709W ALONG R/W 498.00 FT; THENCE DEPARTING R/W RUN N68.5551E 216.04 FEET TO POB PAR 263