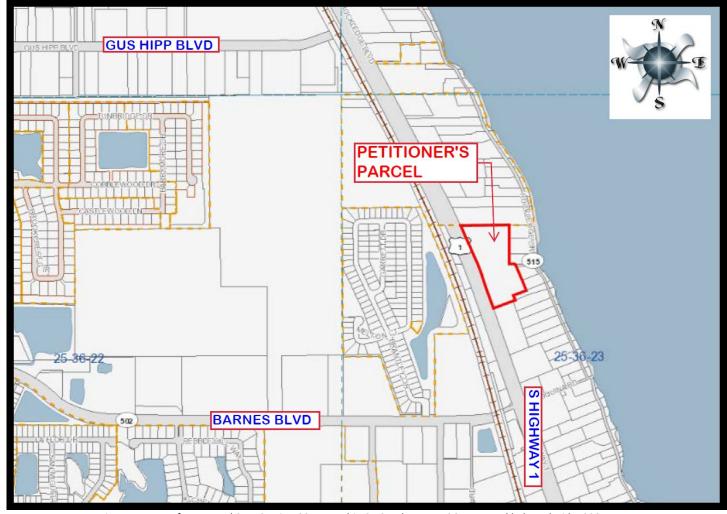

## Vicinity Map

Figure 1: Map of Tax Parcel 251, Section 23, Township 25 South, Range 36 East, Rockledge, Florida, 32955.

Storsafe of Rockledge LLC – Official Records
Book 2613, Page 284 – Rockledge, FL, 32955 –
Parcel 251 – Section 23, Township 25 South,
Range 36 East – District 2 – Proposed
Vacating of a portion of a 7.50 ft. Wide Public
Drainage Easement