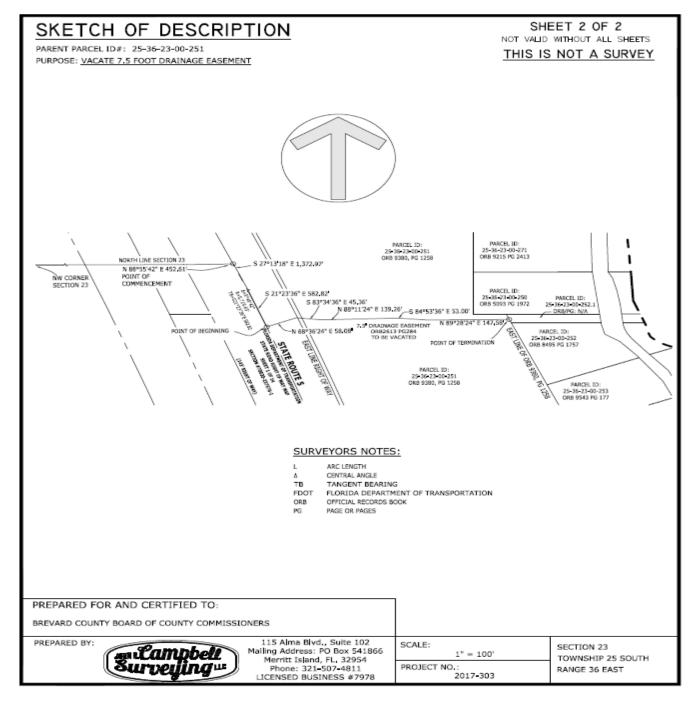

### Resolution 2025 -

Vacating a portion of a public drainage easement, per "Official Records Book 2613, Page 284", Rockledge, Florida, lying in Section 23, Township 25 South, Range 36 East

WHEREAS, pursuant to Article II, Section 86-36, Brevard County Code, a petition has been filed by **Storsafe of Rockledge LLC** with the Board of County Commissioners to vacate a public drainage easement in Brevard County, Florida, described as follows:

#### SEE ATTACHED SKETCH & DESCRIPTION

WHEREAS, the vacating action will in no way affect any private easements which may also be present in the existing public easement(s) or public right-of-way, nor does this action guarantee or transfer title.