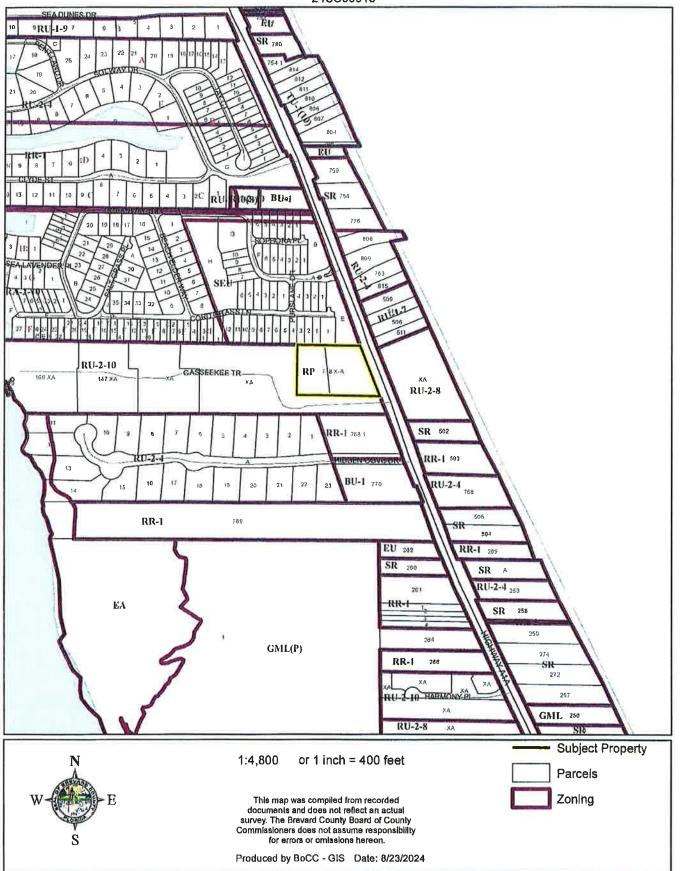

|           |                         |

Total Base Area

Total Sub Area

0

0

# AERIAL MAP

Espanet, Christopher 24SS00013





1:2,400 or 1 inch = 200 feet

PHOTO YEAR:

This map was compiled from recorded documents and does not reflect an actual survey. The Brevard County Board of County Commissioners does not assume responsibility for errors or omissions hereon.

Produced by BoCC - GIS Date: 8/23/2024

Subject Property

Parcels

# FUTURE LAND USE MAP

Espanet, Christopher 24SS00013



# ZONING MAP

Espanet, Christopher 24SS00013



# COASTAL HIGH HAZARD AREA MAP

Espanet, Christopher 24SS00013



|                             | C   | Hooze C | CHOLLILIE  | W                                                   |                                                 |                     |            |
|-----------------------------|-----|---------|------------|-----------------------------------------------------|-------------------------------------------------|---------------------|------------|
| William.                    | Мар | Eagle   | Account \$ | Site Address 🕏                                      | Owner                                           | Parcel ID           | Sale Date  |
|                             | 8   | 9       | 2963382    | 5610 HIGHWAY ATA UNIT 1<br>MELBOURNE BEACH FL 32951 | ESPANET, CHRISTOP