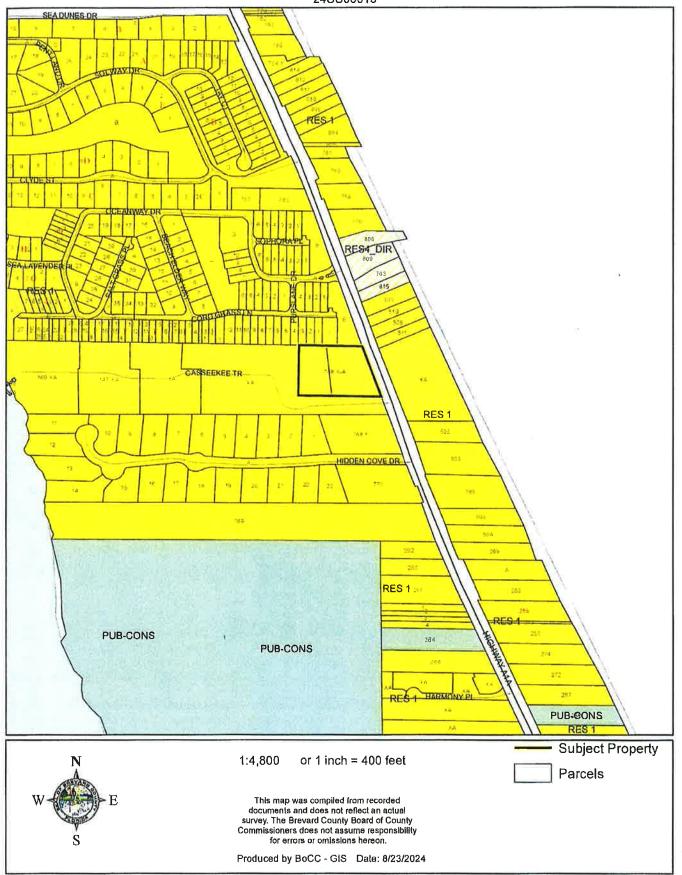

|           |                         |

Total Base Area

Total Sub Area

0

0

# AERIAL MAP

Espanet, Christopher 24SS00013





1:2,400 or 1 inch = 200 feet

PHOTO YEAR:

This map was compiled from recorded documents and does not reflect an actual survey. The Brevard County Board of County Commissioners does not assume responsibility for errors or omissions hereon.

Produced by BoCC - GIS Date: 8/23/2024

Subject Property

Parcels

# FUTURE LAND USE MAP

Espanet, Christopher 24SS00013



# ZONING MAP

Espanet, Christopher 24SS00013



# COASTAL HIGH HAZARD AREA MAP

Espanet, Christopher 24SS00013



|                             | C   | Hooze C | CHOLLILIE  | W                                                   |                                                 |                     |            |
|-----------------------------|-----|---------|------------|-----------------------------------------------------|-------------------------------------------------|---------------------|------------|
| William.                    | Мар | Eagle   | Account \$ | Site Address 🕏                                      | Owner                                           | Parcel ID           | Sale Date  |
|                             | 8   | 9       | 2963382    | 5610 HIGHWAY ATA UNIT 1