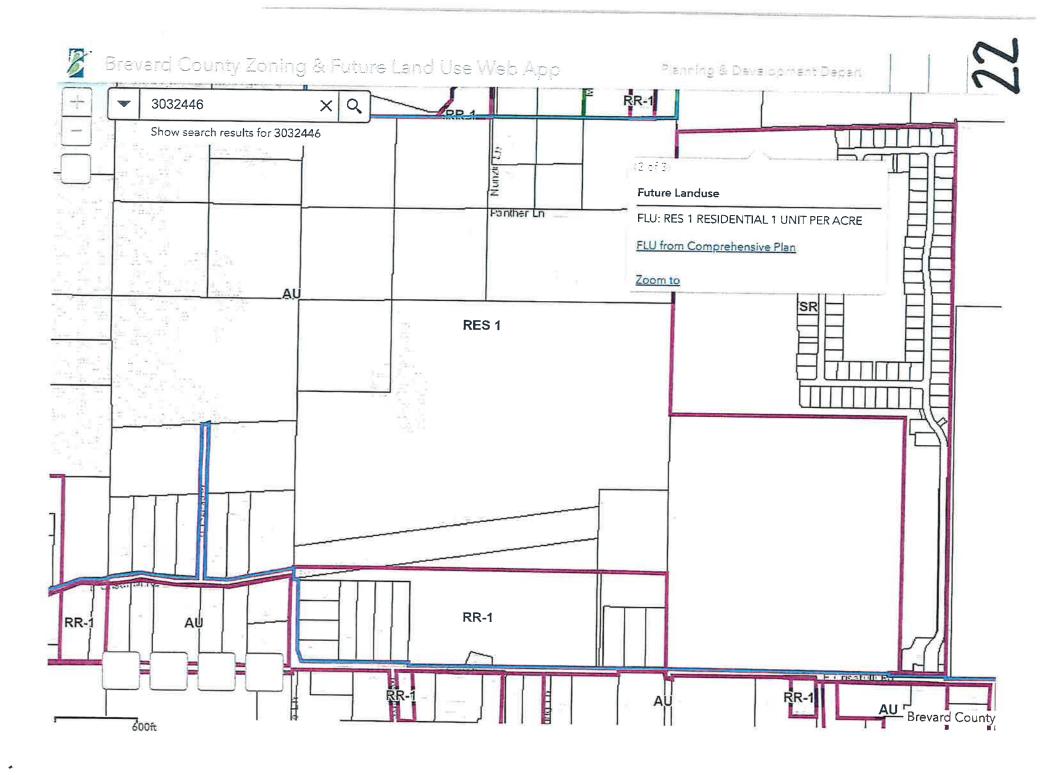

|

No Data Found



Prepared by Charles B Genoni Beachland Mariagers, LLC 4760 N US1 #201 Melbourne FL 32935

# BINDING DEVELOPMENT PLAN

THIS AGREEMENT, entered into this 26 day of Feb.,  $20\underline{19}$  between the BOARD OF COMMISIONERS OF BREVARD COUNTY, FLORIDA, a political subdivision of the State of Florida (hereinafter referred to as "County") and  $\underline{W}$  K & R Groves, Inc., a Florida Corporation (hereinafter referred to as "Developer/Owner") RECITALS

WHEREAS, Developer/Owner owns property (hereinafter referred to as the "Property") in Brevard County, Florida, as more particularly described in Exhibit "A" attached hereto and incorporated herein by this reference, and

WHEREAS, Developer/Owner has requested the SR zoning classification(s) and desire to develop the Property as a <u>Singl