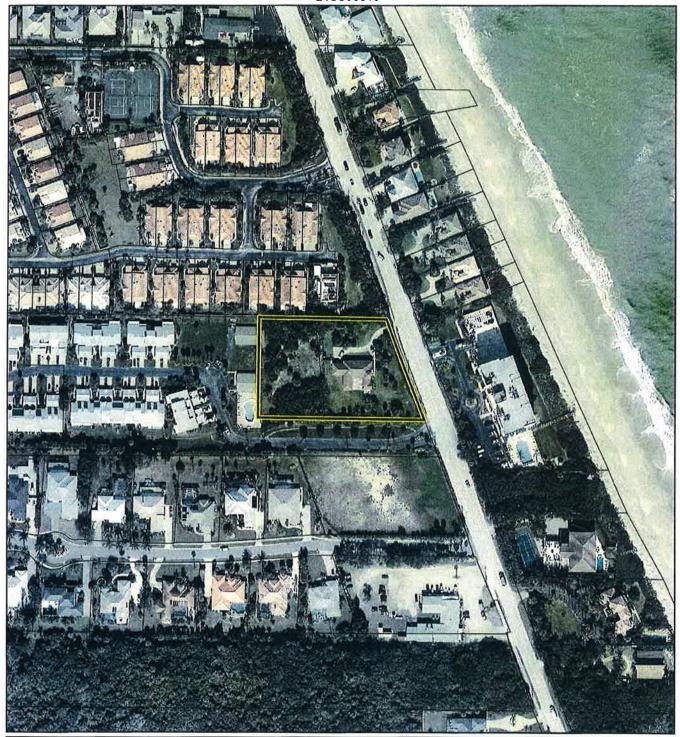

|           |                         |

Total Base Area

Total Sub Area

0

0

# AERIAL MAP

Espanet, Christopher 24SS00013





1:2,400 or 1 inch = 200 feet

PHOTO YEAR:

This map was compiled from recorded documents and does not reflect an actual survey. The Brevard County Board of County Commissioners does not assume responsibility for errors or omissions hereon.

Produced by BoCC - GIS Date: 8/23/2024

Subject Property

Parcels

# FUTURE LAND USE MAP

Espanet, Christopher 24SS00013



# ZONING MAP

Espanet, Christopher 24SS00013



# COASTAL HIGH HAZARD AREA MAP

Espanet, Christopher 24SS00013



|                             | C   | Hooze C | CHOLLILIE  | W                                                   |                                                 |                     |            |
|-----------------------------|-----|---------|------------|-----------------------------------------------------|---