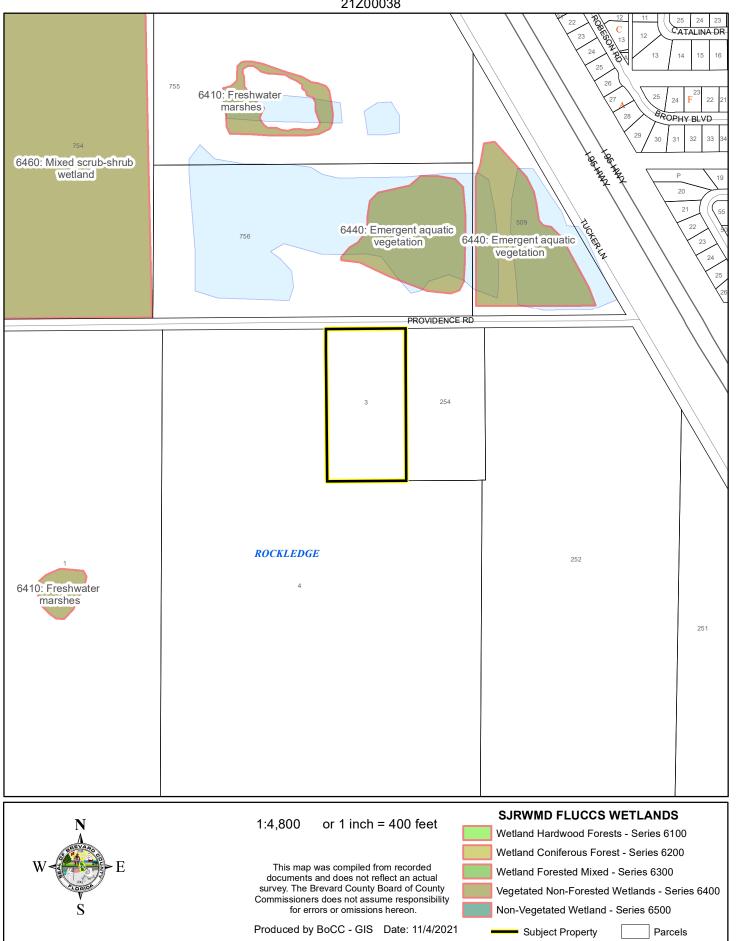

# LOCATION MAP

LONG, STEVEN H. 21700038



### ZONING MAP



# FUTURE LAND USE MAP



# AERIAL MAP

LONG, STEVEN H. 21Z00038





1:4,800 or 1 inch = 400 feet

PHOTO YEAR: 2021

This map was compiled from recorded documents and does not reflect an actual survey. The Brevard County Board of County Commissioners does not assume responsibility for errors or omissions hereon.

Produced by BoCC - GIS Date: 11/4/2021

Subject Property

Parcels

#### NWI WETLANDS MAP



# SJRWMD FLUCCS WETLANDS - 6000 Series MAP



### USDA SCSSS SOILS MAP



### FEMA FLOOD ZONES MAP



#### COASTAL HIGH HAZARD AREA MAP



### INDIAN RIVER LAGOON SEPTIC OVERLAY MAP



### EAGLE NESTS MAP



# SCRUB JAY OCCUPANCY MAP



### SJRWMD FLUCCS UPLAND FORESTS - 4000 Series MAP