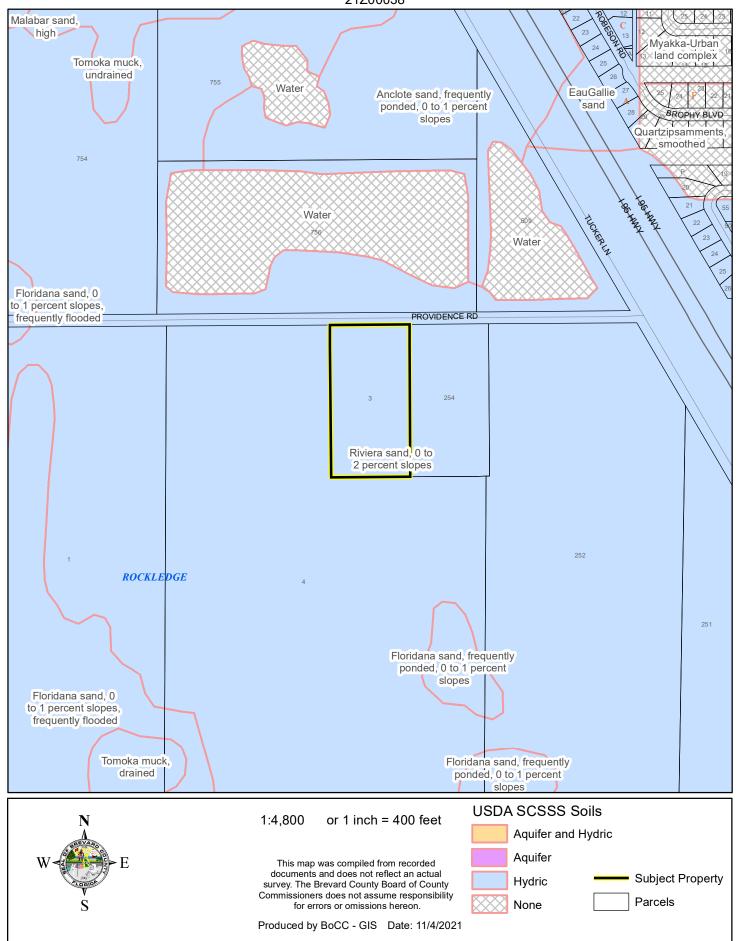

# LOCATION MAP

LONG, STEVEN H. 21700038



### ZONING MAP



# FUTURE LAND USE MAP



# AERIAL MAP

LONG, STEVEN H. 21Z00038





1:4,800 or 1 inch = 400 feet

PHOTO YEAR: 2021

This map was compiled from recorded documents and does not reflect an actual survey. The Brevard County Board of County Commissioners does not assume responsibility for errors or omissions hereon.

Produced by BoCC - GIS Date: 11/4/2021

Subject Property

Parcels

#### NWI WETLANDS MAP



# SJRWMD FLUCCS WETLANDS - 6000 Series MAP



### USDA SCSSS SOILS MAP



### FEMA FLOOD ZONES MAP



#### COASTAL HIGH HAZARD AREA MAP



### INDIAN RIVER LAGOON SEPTIC OVERLAY MAP



### EAGLE NESTS MAP



# SCRUB JAY OCCUPANCY MAP



### SJRWMD FLUCCS UPLAND FORESTS - 4000 Series MAP