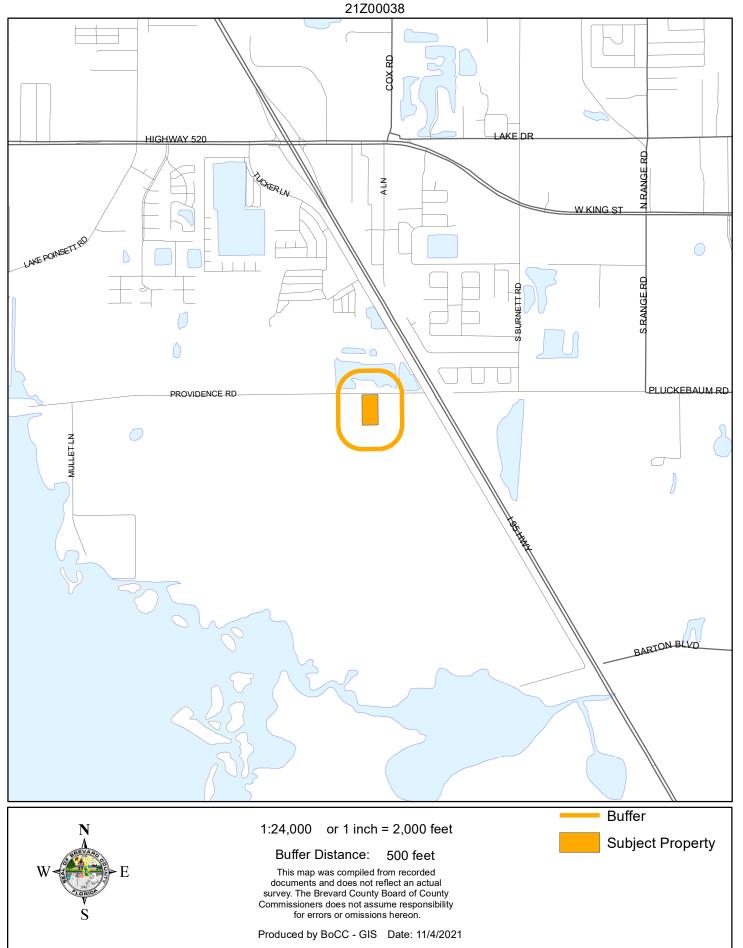

# LOCATION MAP

LONG, STEVEN H. 21700038



### ZONING MAP



# FUTURE LAND USE MAP



# AERIAL MAP

LONG, STEVEN H. 21Z00038





1:4,800 or 1 inch = 400 feet

PHOTO YEAR: 2021

This map was compiled from recorded documents and does not reflect an actual survey. The Brevard County Board of County Commissioners does not assume responsibility for errors or omissions hereon.

Produced by BoCC - GIS Date: 11/4/2021

Subject Property

Parcels

#### NWI WETLANDS MAP



# SJRWMD FLUCCS WETLANDS - 6000 Series MAP



### USDA SCSSS SOILS MAP



### FEMA FLOOD ZONES MAP



#### COASTAL HIGH HAZARD AREA MAP



### INDIAN RIVER LAGOON SEPTIC OVERLAY MAP



### EAGLE NESTS MAP



# SCRUB JAY OCCUPANCY MAP



### SJRWMD FLUCCS UPLAND FORESTS - 4000 Series MAP