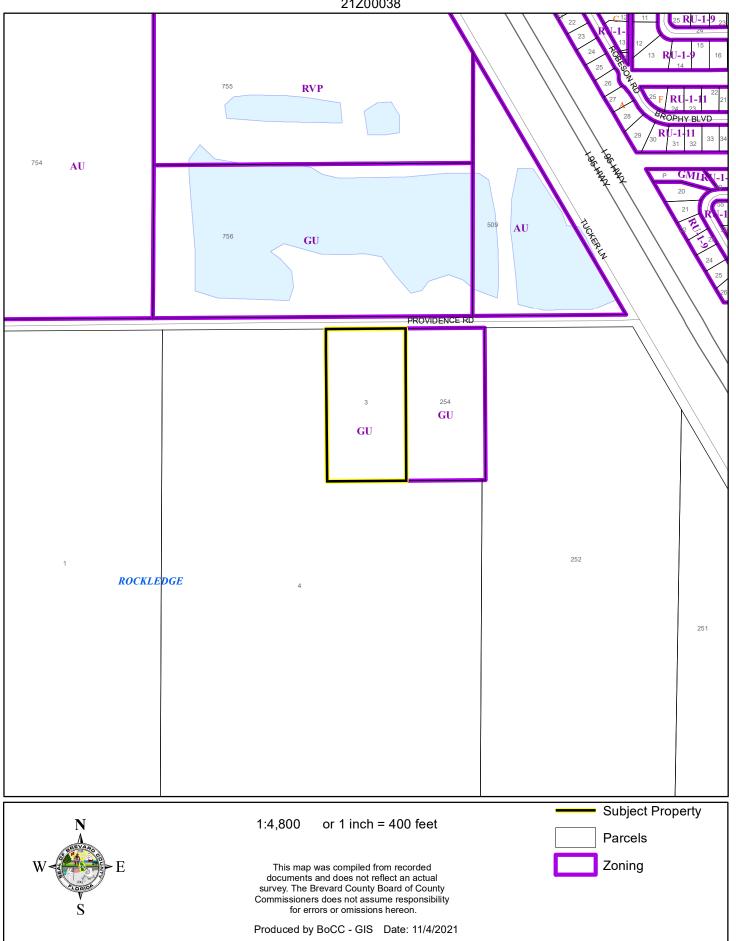

# LOCATION MAP

LONG, STEVEN H. 21700038



### ZONING MAP



# FUTURE LAND USE MAP



# AERIAL MAP

LONG, STEVEN H. 21Z00038





1:4,800 or 1 inch = 400 feet

PHOTO YEAR: 2021

This map was compiled from recorded documents and does not reflect an actual survey. The Brevard County Board of County Commissioners does not assume responsibility for errors or omissions hereon.

Produced by BoCC - GIS Date: 11/4/2021

Subject Property

Parcels

#### NWI WETLANDS MAP



# SJRWMD FLUCCS WETLANDS - 6000 Series MAP



### USDA SCSSS SOILS MAP



### FEMA FLOOD ZONES MAP



#### COASTAL HIGH HAZARD AREA MAP



### INDIAN RIVER LAGOON SEPTIC OVERLAY MAP



### EAGLE NESTS MAP



# SCRUB JAY OCCUPANCY MAP



### SJRWMD FLUCCS UPLAND FORESTS - 4000 Series MAP