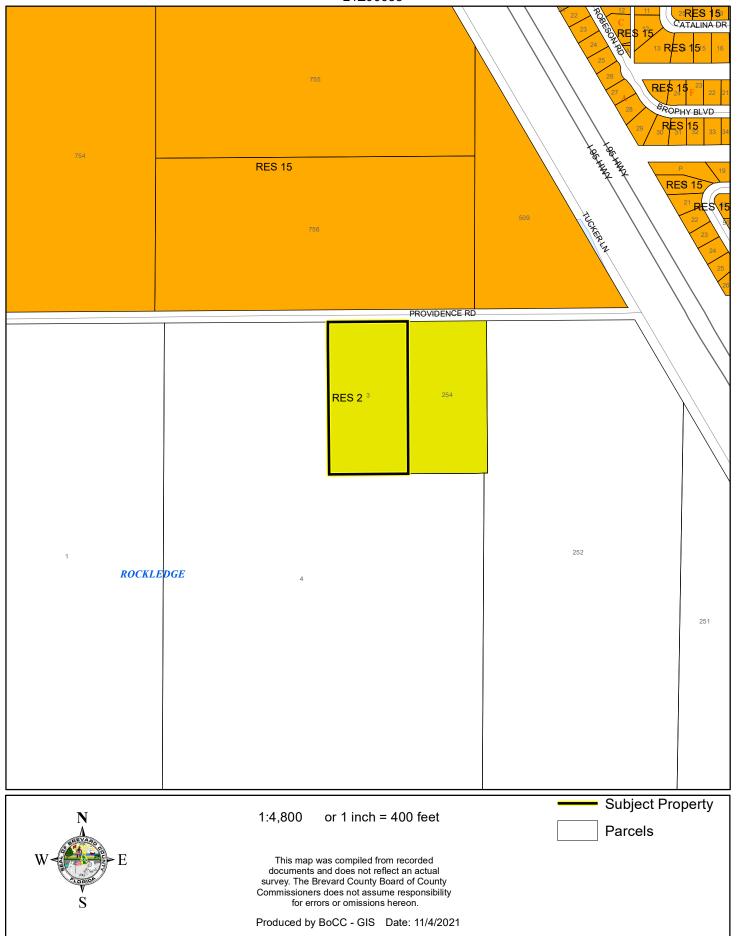

# LOCATION MAP

LONG, STEVEN H. 21700038



### ZONING MAP



# FUTURE LAND USE MAP



# AERIAL MAP

LONG, STEVEN H. 21Z00038





1:4,800 or 1 inch = 400 feet

PHOTO YEAR: 2021

This map was compiled from recorded documents and does not reflect an actual survey. The Brevard County Board of County Commissioners does not assume responsibility for errors or omissions hereon.

Produced by BoCC - GIS Date: 11/4/2021

Subject Property

Parcels

#### NWI WETLANDS MAP



# SJRWMD FLUCCS WETLANDS - 6000 Series MAP



### USDA SCSSS SOILS MAP



### FEMA FLOOD ZONES MAP



#### COASTAL HIGH HAZARD AREA MAP



### INDIAN RIVER LAGOON SEPTIC OVERLAY MAP



### EAGLE NESTS MAP



# SCRUB JAY OCCUPANCY MAP



### SJRWMD FLUCCS UPLAND FORESTS - 4000 Series MAP