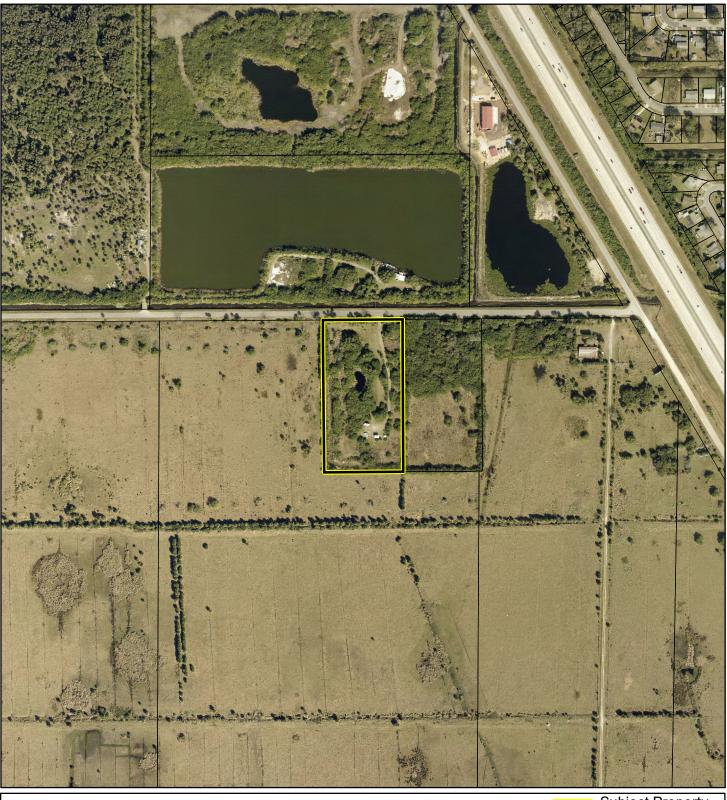

# AERIAL MAP

LONG, STEVEN H. 21Z00038

1:4,800 or 1 inch = 400 feet

PHOTO YEAR: 2021

This map was compiled from recorded documents and does not reflect an actual survey. The Brevard County Board of County Commissioners does not assume responsibility for errors or omissions hereon.

Produced by BoCC - GIS Date: 11/4/2021

Subject Property

Parcels