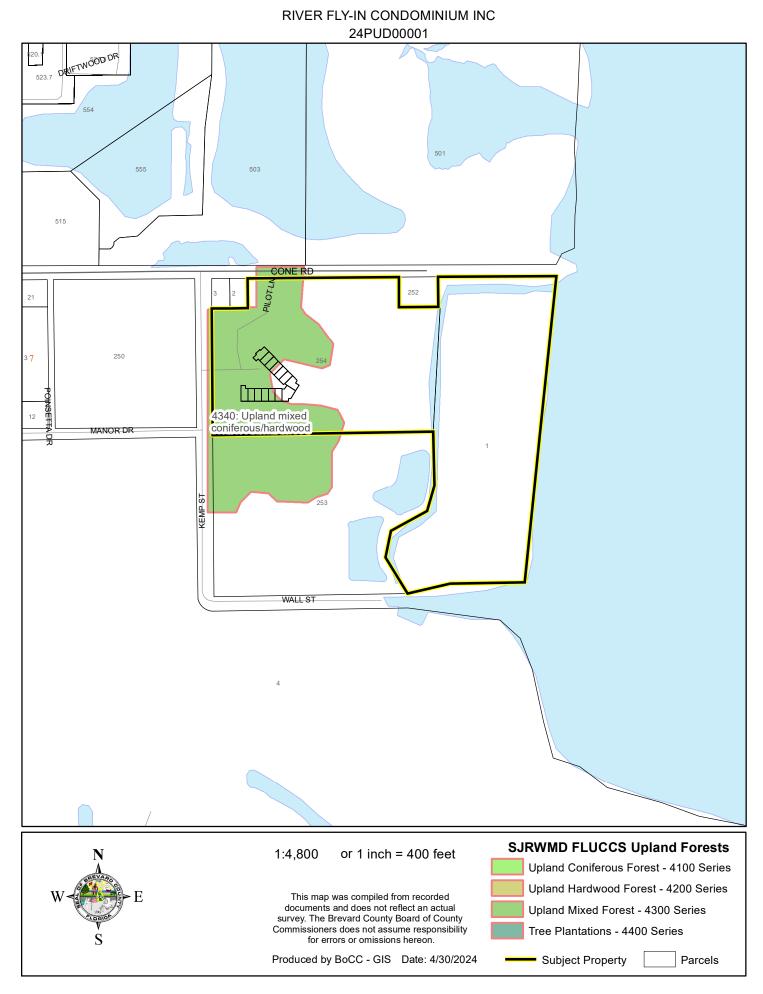

BoCC - GIS Date: 4/30/2024





# SJRWMD FLUCCS WETLANDS - 6000 Series MAP







Produced by BoCC - GIS Date: 4/30/2024

### COASTAL HIGH HAZARD AREA MAP RIVER FLY-IN CONDOMINIUM INC

24PUD00001 523.7 DRIFTWOOD DR 501 503 515 CONE RD 21 250 3 <mark>7</mark> OINSETT 12 MANOR DR

N W V S

This map was compiled from recorded documents and does not reflect an actual survey. The Brevard County Board of County Commissioners does not assume responsibility for errors or omissions hereon.

or 1 inch = 400 feet

1:4,800

Subject Property
Parcels
Coastal High Hazard Area
SurgeZoneCat1

Produced by BoCC - GIS Date: 4/30/2024

### INDIAN RIVER LAGOON SEPTIC OVERLAY MAP

RIVER FLY-IN CONDOMINIUM INC 24PUD00001





RIVER FLY-IN CONDOMINIUM INC







## SJRWMD FLUCCS UPLAND FORESTS - 4000 Series MAP