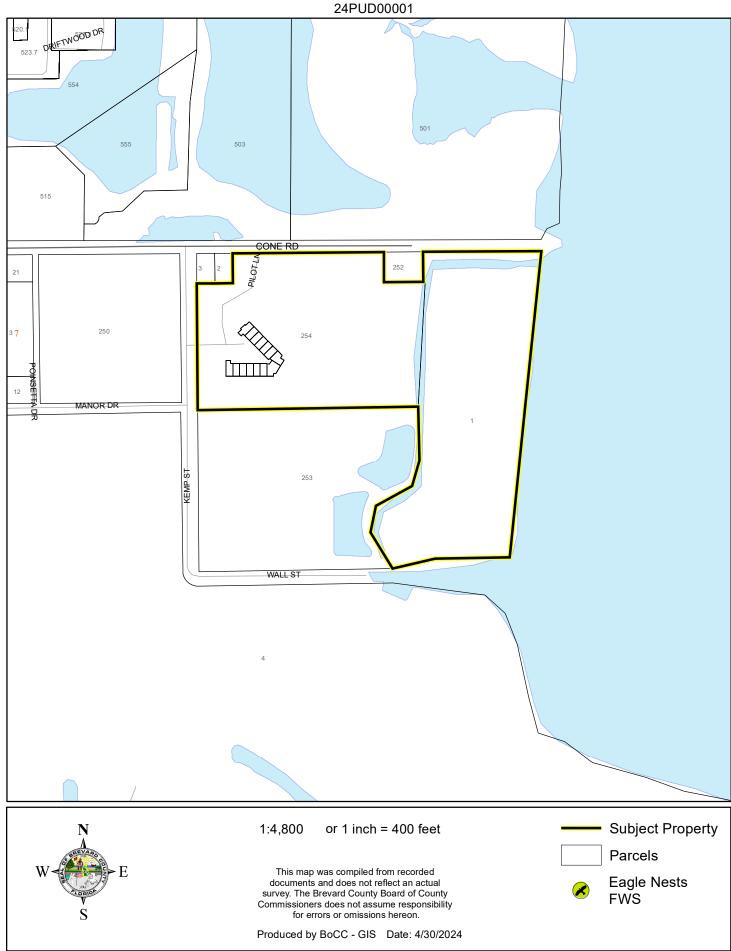

### COASTAL HIGH HAZARD AREA MAP RIVER FLY-IN CONDOMINIUM INC

24PUD00001 523.7 DRIFTWOOD DR 501 503 515 CONE RD 21 250 3 <mark>7</mark> OINSETT 12 MANOR DR

N W V S

This map was compiled from recorded documents and does not reflect an actual survey. The Brevard County Board of County Commissioners does not assume responsibility for errors or omissions hereon.

or 1 inch = 400 feet

1:4,800

Subject Property
Parcels
Coastal High Hazard Area
SurgeZoneCat1

Produced by BoCC - GIS Date: 4/30/2024