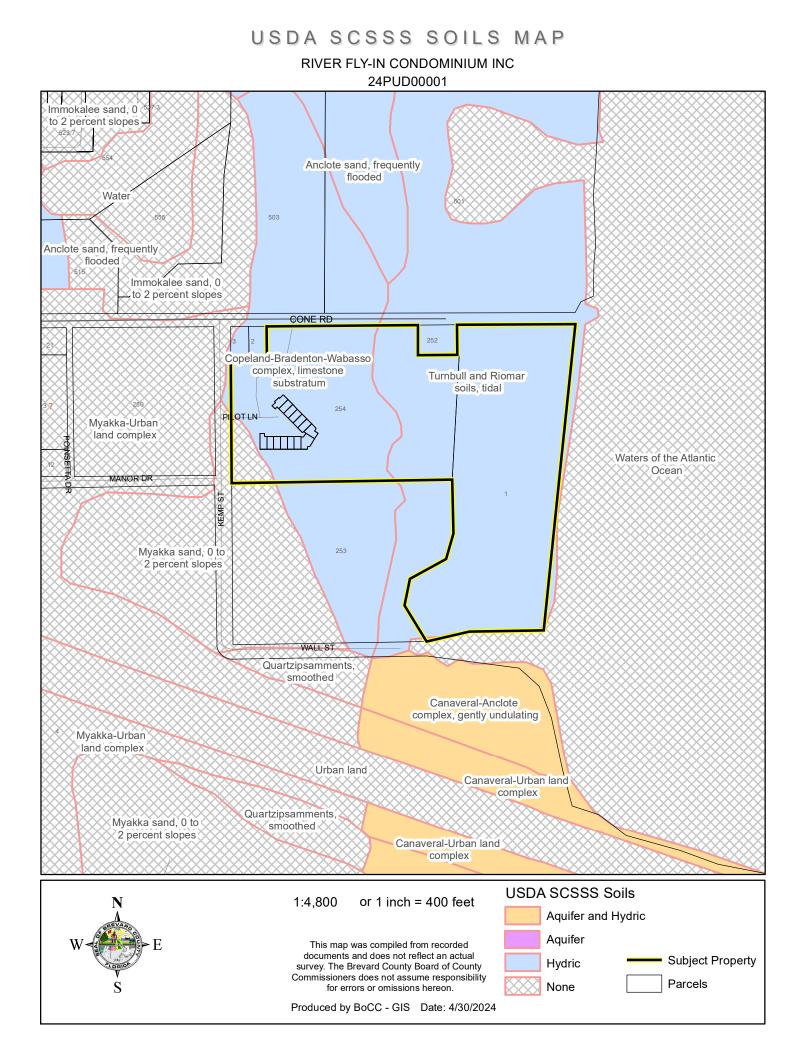

## LOCATION MAP

RIVER FLY-IN CONDOMINIUM INC





RIVER FLY-IN CONDOMINIUM INC



## FUTURE LAND USE MAP

RIVER FLY-IN CONDOMINIUM INC 24PUD00001



### AERIAL MAP

RIVER FLY-IN CONDOMINIUM INC 24PUD00001





#### 1:4,800 or 1 inch = 400 feet

Parcels

#### PHOTO YEAR: 2023

This map was compiled from recorded documents and does not reflect an actual survey. The Brevard County Board of County Commissioners does not assume responsibility for errors or omissions hereon.

Produced by BoCC - GIS Date: 4/30/2024





# SJRWMD FLUCCS WETLANDS - 6000 Series MAP







Produced by BoCC - GIS Date: 4/30/2024

### COASTAL HIGH HAZARD AREA MAP RIVER FLY-IN CONDOMINIUM INC

24PUD00001 523.7 DRIFTWOOD DR 501 503 515 CONE RD 21 250 3 <mark>7</mark> OINSETT 12 MANOR DR

N W V S

This map was compiled from recorded documents and does not reflect an actual survey. The Brevard County Board of County Commissioners does not assume responsibility for errors or omissions hereon.

or 1 inch = 400 feet

1:4,800

Subject Property
Parcels
Coastal High Hazard Area
SurgeZoneCat1

Produced by BoCC - GIS Date: 4/30/2024

### INDIAN RIVER LAGOON SEPTIC OVERLAY MAP

RIVER FLY-IN CONDOMINIUM INC 24PUD00001





RIVER FLY-IN CONDOMINIUM INC







## SJRWMD FLUCCS UPLAND FORESTS - 4000 Series MAP