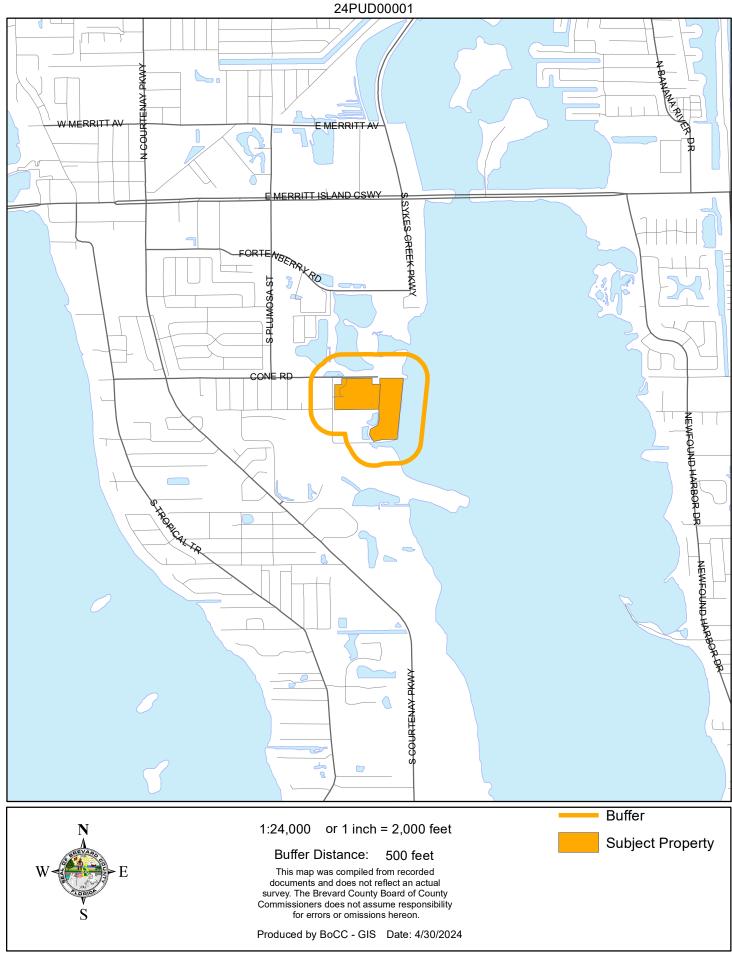

## LOCATION MAP

RIVER FLY-IN CONDOMINIUM INC





RIVER FLY-IN CONDOMINIUM INC



## FUTURE LAND USE MAP

RIVER FLY-IN CONDOMINIUM INC 24PUD00001



### AERIAL MAP

RIVER FLY-IN CONDOMINIUM INC 24PUD00001





#### 1:4,800 or 1 inch = 400 feet

Parcels

#### PHOTO YEAR: 2023

This map was compiled from recorded documents and does not reflect an actual survey. The Brevard County Board of County Commissioners does not assume responsibility for errors or omissions hereon.

Produced by BoCC - GIS Date: 4/30/2024





# SJRWMD FLUCCS WETLANDS - 6000 Series MAP







Produced by BoCC - GIS Date: 4/30/2024

### COASTAL HIGH HAZARD AREA MAP RIVER FLY-IN CONDOMINIUM INC

24PUD00001 523.7 DRIFTWOOD DR 501 503 515 CONE RD 21 250 3 <mark>7</mark> OINSETT 12 MANOR DR

N W V S

This map was compiled from recorded documents and does not reflect an