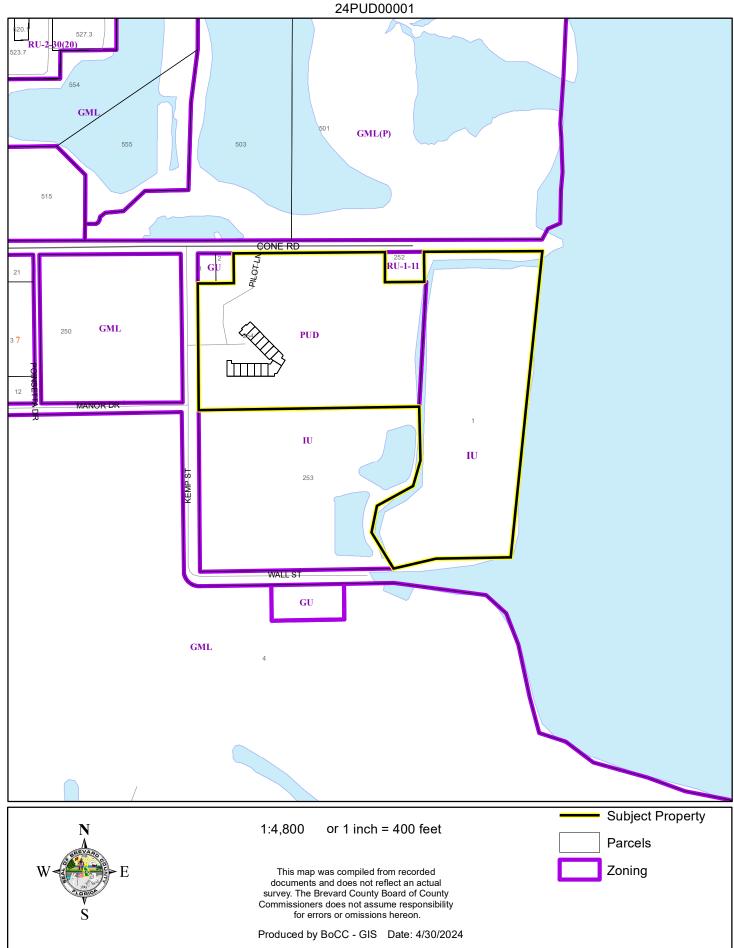

## LOCATION MAP

RIVER FLY-IN CONDOMINIUM INC





RIVER FLY-IN CONDOMINIUM INC



## FUTURE LAND USE MAP

RIVER FLY-IN CONDOMINIUM INC 24PUD00001



### AERIAL MAP

RIVER FLY-IN CONDOMINIUM INC 24PUD00001





#### 1:4,800 or 1 inch = 400 feet

Parcels

#### PHOTO YEAR: 2023

This map was compiled from recorded documents and does not reflect an actual survey. The Brevard County Board of County Commissioners does not assume responsibility for errors or omissions hereon.

Produced by BoCC - GIS Date: 4/30/2024





# SJRWMD FLUCCS WETLANDS - 6000 Series MAP







Produced by BoCC - GIS Date: 4/30/2024

### COASTAL HIGH HAZARD AREA MAP RIVER FLY-IN CONDOMINIUM INC

24PUD00001 523.7 DRIFTWOOD DR 501 503 515 CONE RD 21 250 3 <mark>7</mark> OINSETT 12 MANOR DR

N W V S

This map was compiled from recorded documents and does not reflect an actual survey. The Brevard County