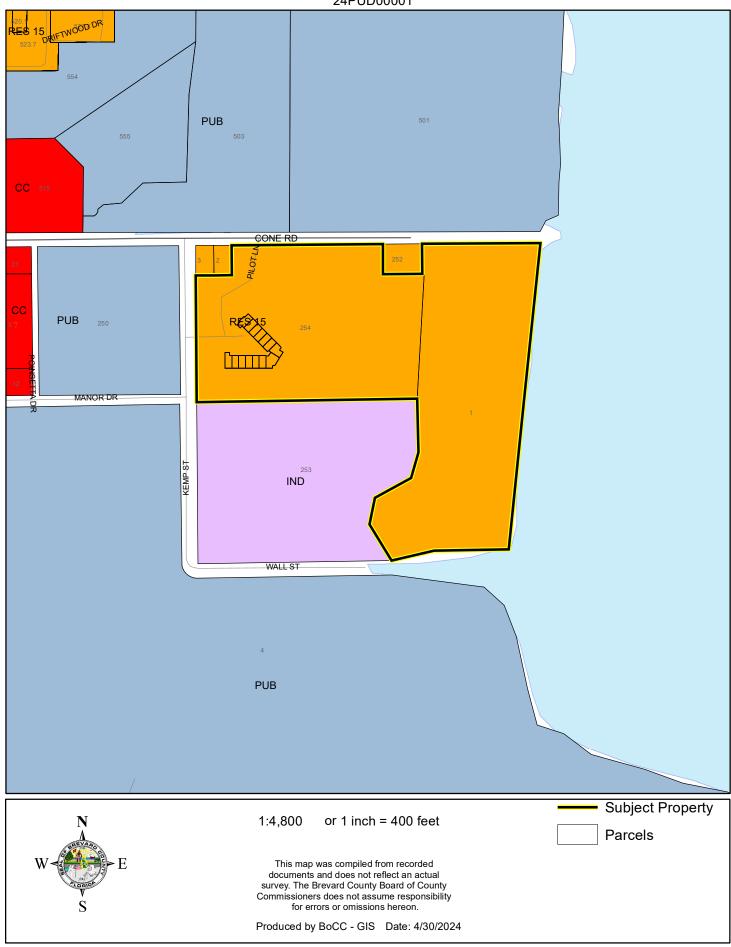

### AERIAL MAP

RIVER FLY-IN CONDOMINIUM INC 24PUD00001

#### 1:4,800 or 1 inch = 400 feet

Parcels