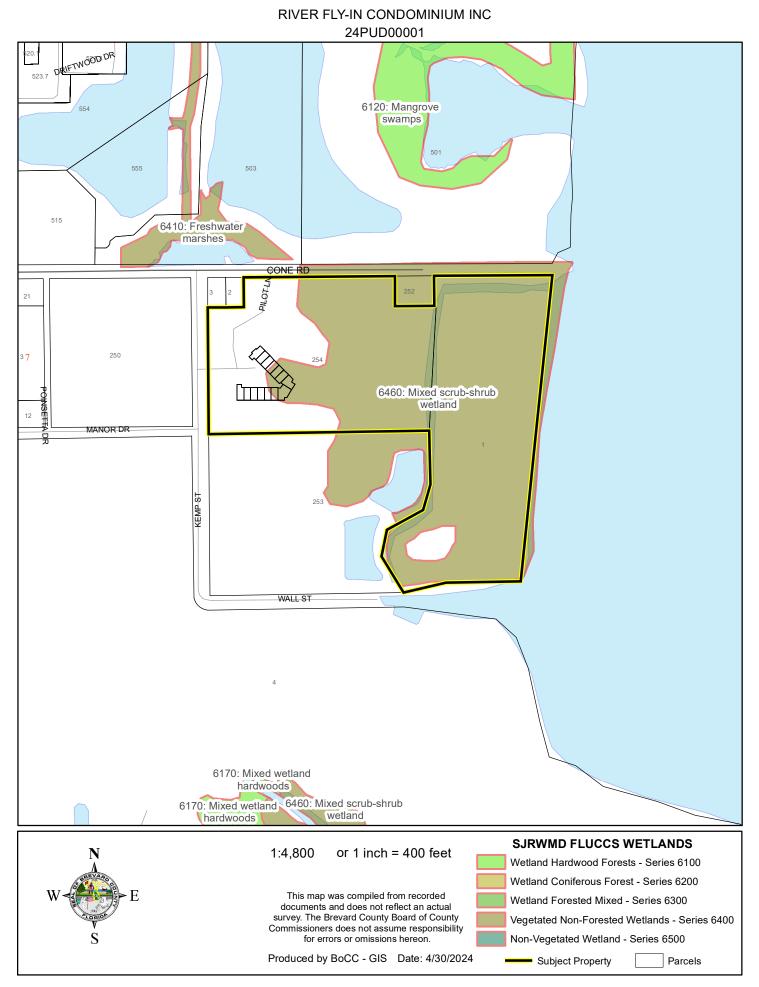

# SJRWMD FLUCCS WETLANDS - 6000 Series MAP

Produced by BoCC - GIS Date: 4/30/2024