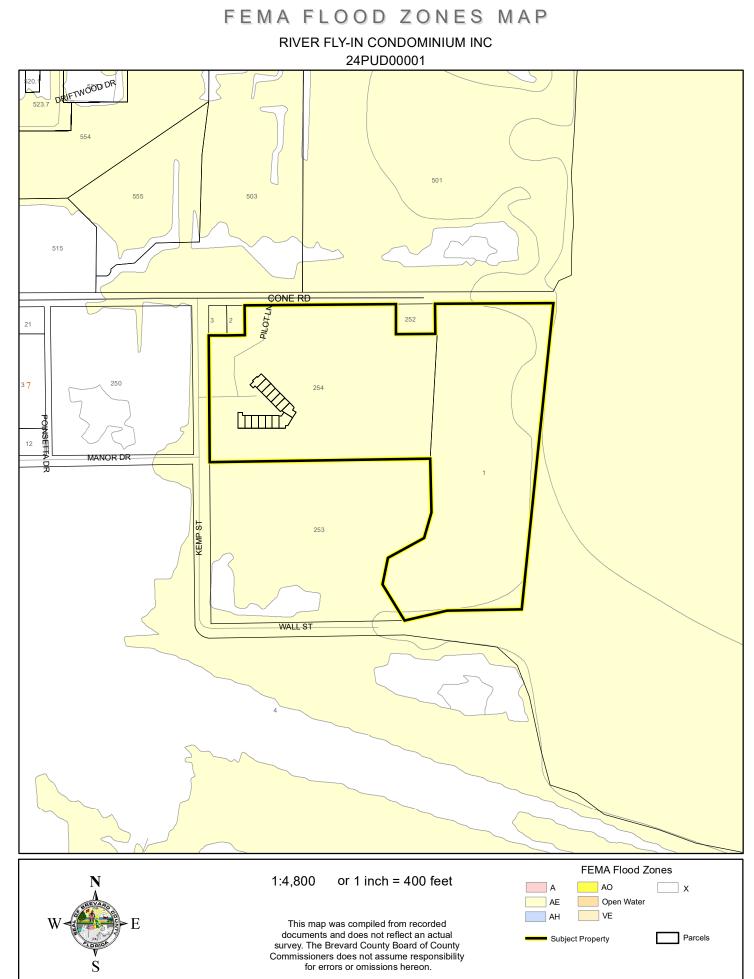

## LOCATION MAP

RIVER FLY-IN CONDOMINIUM INC





RIVER FLY-IN CONDOMINIUM INC



## FUTURE LAND USE MAP

RIVER FLY-IN CONDOMINIUM INC 24PUD00001



### AERIAL MAP

RIVER FLY-IN CONDOMINIUM INC 24PUD00001





#### 1:4,800 or 1 inch = 400 feet

Parcels

#### PHOTO YEAR: 2023

This map was compiled from recorded documents and does not reflect an actual survey. The Brevard County Board of County Commissioners does not assume responsibility for errors or omissions hereon.

Produced by BoCC - GIS Date: 4/30/2024





# SJRWMD FLUCCS WETLANDS - 6000 Series MAP







Produced by BoCC - GIS Date: 4/30/2024

### COASTAL HIGH HAZARD AREA MAP RIVER FLY-IN CONDOMINIUM INC

24PUD00001 523.7 DRIFTWOOD DR 501 503 515 CONE RD 21 250 3 <mark>7</mark> OINSETT 12 MANOR DR

N W V S

This map was compiled from recorded documents and does not reflect an actual survey. The Brevard County Board of County Commissioners does not assume responsibility for errors or omissions hereon.

or 1 inch = 400 feet

1:4,800

Subject Property
Parcels
Coastal High Hazard Area
SurgeZoneCat1

Produced by BoCC - GIS Date: 4/30/2024

### INDIAN RIVER LAGOON SEPTIC OVERLAY MAP

RIVER FLY-IN CONDOMINIUM INC 24PUD00001





RIVER FLY-IN CONDOMINIUM INC







## SJRWMD FLUCCS UPLAND FORESTS - 4000 Series MAP