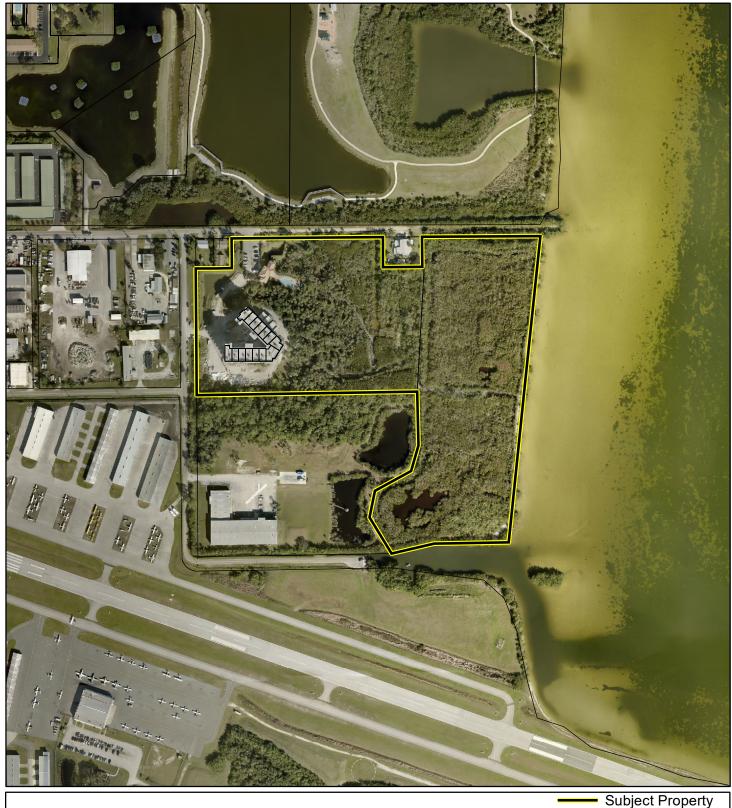

### AERIAL MAP

RIVER FLY-IN CONDOMINIUM INC 24PUD00001

#### PHOTO YEAR: 2023

This map was compiled from recorded documents and does not reflect an actual survey. The Brevard County Board of County Commissioners does not assume responsibility for errors or omissions hereon.