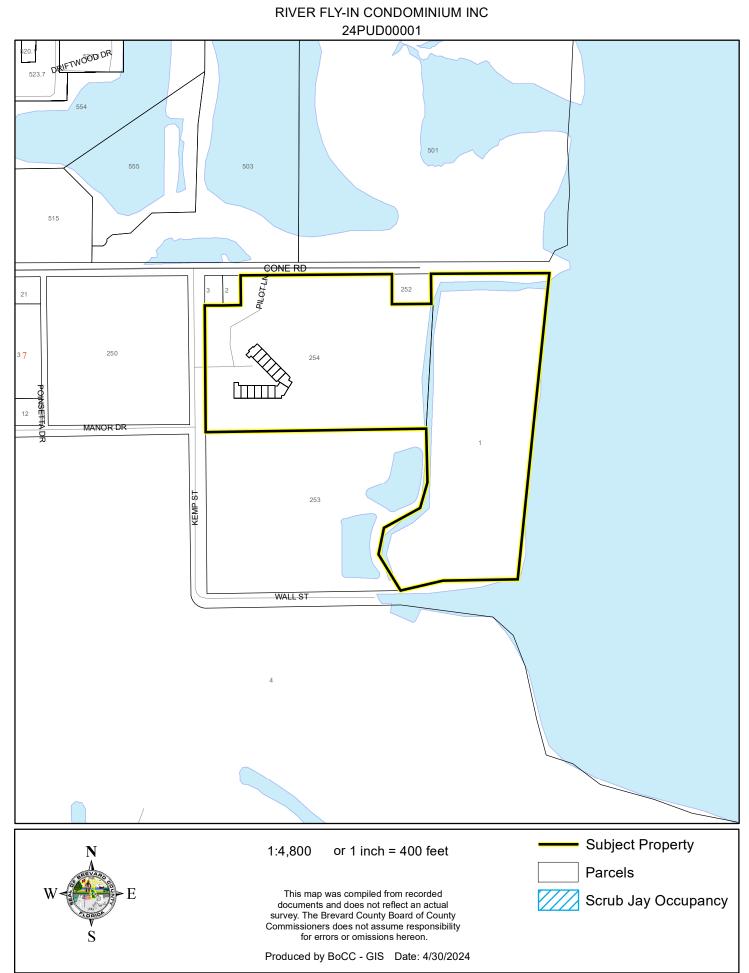

### AERIAL MAP

RIVER FLY-IN CONDOMINIUM INC 24PUD00001

#### PHOTO YEAR: 2023

This map was compiled from recorded documents and does not reflect an actual survey. The Brevard County Board of County Commissioners does not assume responsibility for errors or omissions hereon.