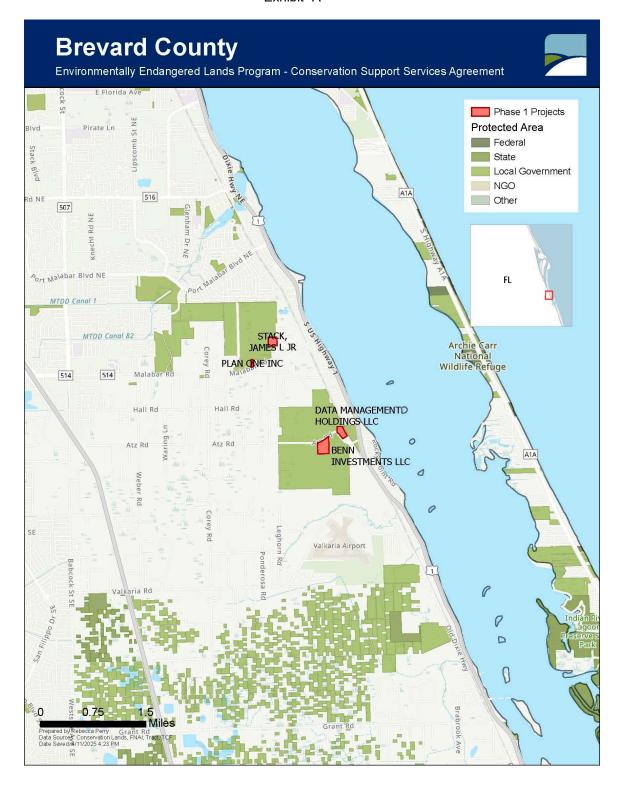

approved by Board on:                                          |
|         |                                                                   |
|         | THE CONSERVATION FUND CHARITABLE TRUST,<br>DATED OCTOBER 16, 1998 |
|         | By: The Conservation Fund, Trustee                                |
|         | By:                                                               |
|         |                                                                   |
|         | SEAL                                                              |
|         | ATTEST;                                                           |
|         | Signature                                                         |
|         | Name & Title, Typed or Printed                                    |

Exhibit "A"



Exhibit "A" Continued



## Exhibit "A-1" Conservation Value Matrix



| December Name                                                                             | Leading                                                                                                              |                                                                                                                                                                                   | 440                                                                                  | Final Commission | Species Vali     | Significant F | Population Unusual Nat    | ts. A-3, B-2, C-1 Landscape ural Communities Proximity to C | Outparcel Corridor Pro | Ecosystem Function (primary) up to 2 pts. each