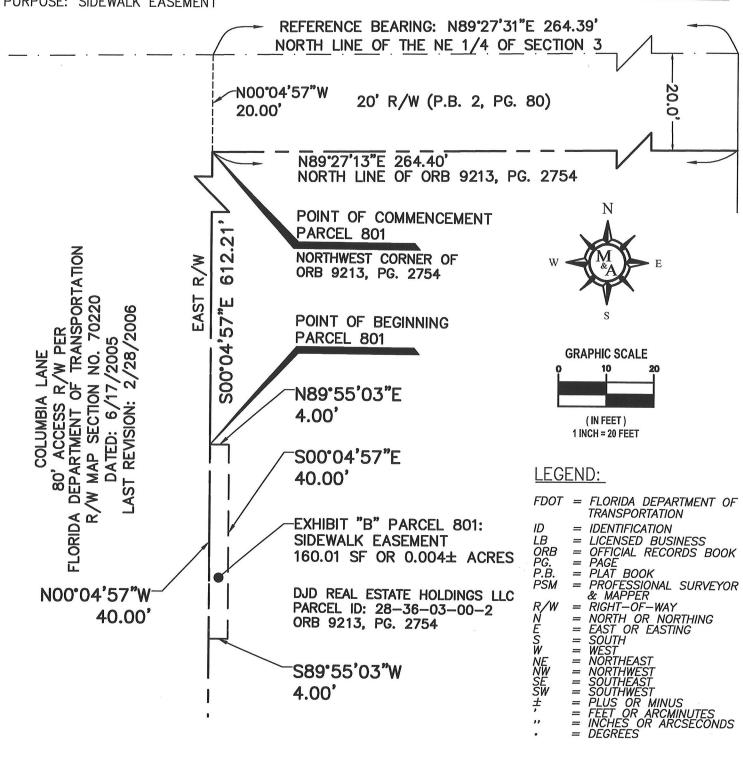

#### PARCEL #801

PARENT PARCEL ID#: 28-36-03-00-2

PURPOSE: SIDEWALK EASEMENT

LEGAL DESCRIPTION: PARCEL 801 (PREPARED BY SURVEYOR)

A PARCEL OF LAND BEING A PORTION OF THOSE LANDS DESCRIBED IN OFFICIAL RECORDS BOOK 9213, PAGE 2754 AND LYING IN SECTION 3, TOWNSHIP 28 SOUTH, RANGE 36 EAST, BREVARD COUNTY, FLORIDA, BEING MORE PARTICULARLY DESCRIBED AS FOLLOWS:

COMMENCE AT THE NORTHWEST CORNER OF SAID OFFICIAL RECORDS BOOK 9213, PAGE 2754, PUBLIC RECORDS OF BREVARD COUNTY FLORIDA, SAID POINT ALSO LYING ON THE SOUTH LINE OF A 20' RIGHT-OF-WAY AS RECORDED IN PLAT BOOK 2, PAGE 80, PUBLIC RECORDS OF BREVARD COUNTY, FLORIDA, SAID POINT ALSO LYING ON THE EAST RIGHT-OF-WAY OF COLUMBIA LANE, AN 80' WIDE ACCESS RIGHT-OF-WAY PER FLORIDA DEPARTMENT OF TRANSPORTATION RIGHT-OF-WAY MAP, SECTION NO. 70220, AND RUN S00°04'57"E ALONG SAID EAST RIGHT-OF-WAY OF COLUMBIA LANE, A DISTANCE OF 612.21 FEET. TO THE POINT OF BEGINNING:

THENCE DEPARTING SAID EAST RIGHT-OF-WAY OF COLUMBIA LANE, RUN N89°55'03"E A DISTANCE OF 4.00 FEET; THENCE S00°04'57"E A DISTANCE OF 40.00 FEET; THENCE S89°55'03"W A DISTANCE OF 4.00 FEET TO A POINT LYING ON THE EAST RIGHT-OF-WAY OF SAID COLUMBIA LANE; THENCE NO0'04'57"W ALONG SAID EAST RIGHT-OF-WAY A DISTANCE OF 40.00 FEET, TO THE POINT OF BEGINNING.

CONTAINING: 160.01 SQUARE FEET OR 0.004 ACRES, MORE OR LESS. **SURVEYORS NOTES:** 

- 1. BEARINGS SHOWN HEREON ARE REFERRED TO A RECORDED VALUE OF N89°27'31"E FOR THE NORTH LINE OF THE NE 1/4 OF SECTION 3, BASED ON FLORIDA DEPARTMENT OF TRANSPORTATION (FDOT) RIGHT OF WAY MAP, SECTION NO. 70220, SHEET 26 OF 39.
- 2. THE SURVEYOR WAS PROVIDED WITH THE FOLLOWING PROPERTY INFORMATION REPORT: ISSUING AGENT: FIDELITY NATIONAL TITLE INSURANCE COMPANY; ISSUING AGENT: MARTIN, TATE, MORROW & MARSTON, P.C.; COMMITMENT NO.: 11744621; ISSUING OFFICE FILE NO.: TRUIST BAND/DJD REAL EST. HOLD; COMMITMENT DATE: APRIL 20, 2024 AT 8:00 AM THE FOLLOWING MATTERS AFFECT THE PARENT PARCEL: