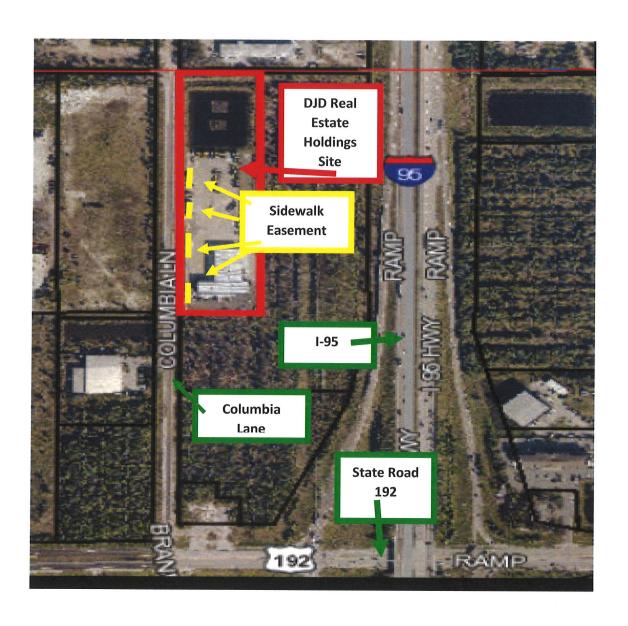

#### **LOCATION MAP**

#### Section 03, Township 28 South, Range 36 East - District: 5

PROPERTY LOCATION: West of I 95, east of Columbia Lane, and north of State Road 192 in West Melbourne.

OWNERS NAME(S): DJD Real Estate Holdings, LLC