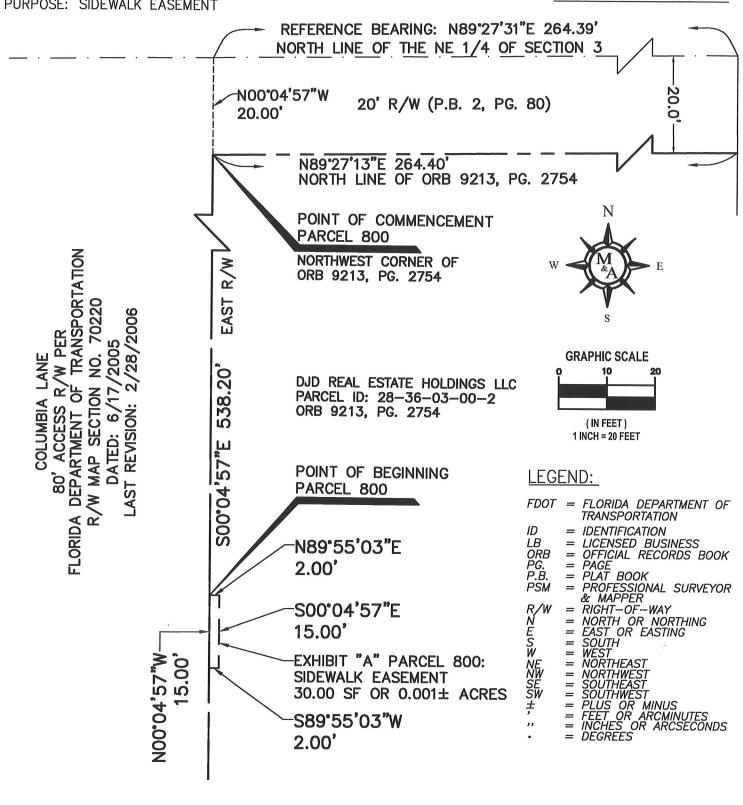

#### PARCEL #800

PARENT PARCEL ID#: 28-36-03-00-2

PURPOSE: SIDEWALK EASEMENT

LEGAL DESCRIPTION: PARCEL 800 (PREPARED BY SURVEYOR)

SHEET I OF 2 NOT VALID WITHOUT SHEET 2 OF 2 THIS IS NOT A SURVEY

EXHIBIT "A"

A PARCEL OF LAND BEING A PORTION OF THOSE LANDS DESCRIBED IN OFFICIAL RECORDS BOOK 9213, PAGE 2754 AND LYING IN SECTION 3, TOWNSHIP 28 SOUTH, RANGE 36 EAST, BREVARD COUNTY, FLORIDA, BEING MORE PARTICULARLY DESCRIBED AS FOLLOWS:

COMMENCE AT THE NORTHWEST CORNER OF SAID OFFICIAL RECORDS BOOK 9213, PAGE 2754, PUBLIC RECORDS OF BREVARD COUNTY FLORIDA, SAID POINT ALSO LYING ON THE SOUTH LINE OF A 20' RIGHT-OF-WAY AS RECORDED IN PLAT BOOK 2, PAGE 80, PUBLIC RECORDS OF BREVARD COUNTY, FLORIDA. SAID POINT ALSO LYING ON THE EAST RIGHT-OF-WAY OF COLUMBIA LANE, AN 80' WIDE ACCESS RIGHT-OF-WAY PER FLORIDA DEPARTMENT OF TRANSPORTATION RIGHT-OF-WAY MAP, SECTION NO. 70220, AND RUN S00°04'57"E ALONG SAID EAST RIGHT-OF-WAY OF COLUMBIA LANE, A DISTANCE OF 538.20 FEET, TO THE POINT OF BEGINNING:

THENCE DEPARTING SAID EAST RIGHT-OF-WAY OF COLUMBIA LANE, RUN N89°55'03"E A DISTANCE OF 2.00 FEET; THENCE S00°04'57"E A DISTANCE OF 15.00 FEET; THENCE S89°55'03"W A DISTANCE OF 2.00 FEET TO A POINT LYING ON THE EAST RIGHT-OF-WAY OF SAID COLUMBIA LANE; THENCE NOO'04'57"W ALONG SAID EAST RIGHT-OF-WAY A DISTANCE OF 15.00 FEET, TO THE POINT OF BEGINNING.

CONTAINING: 30.00 SQUARE FEET OR 0.001 ACRES, MORE OR LESS. SURVEYORS NOTES:

- 1. BEARINGS SHOWN HEREON ARE REFERRED TO A RECORDED VALUE OF N89°27'31"E FOR THE NORTH LINE OF THE NE 1/4 OF SECTION 3, BASED ON FLORIDA DEPARTMENT OF TRANSPORTATION (FDOT) RIGHT OF WAY MAP, SECTION NO. 70220, SHEET 26 OF 39.
- 2. THE SURVEYOR WAS PROVIDED WITH THE FOLLOWING PROPERTY INFORMATION REPORT: