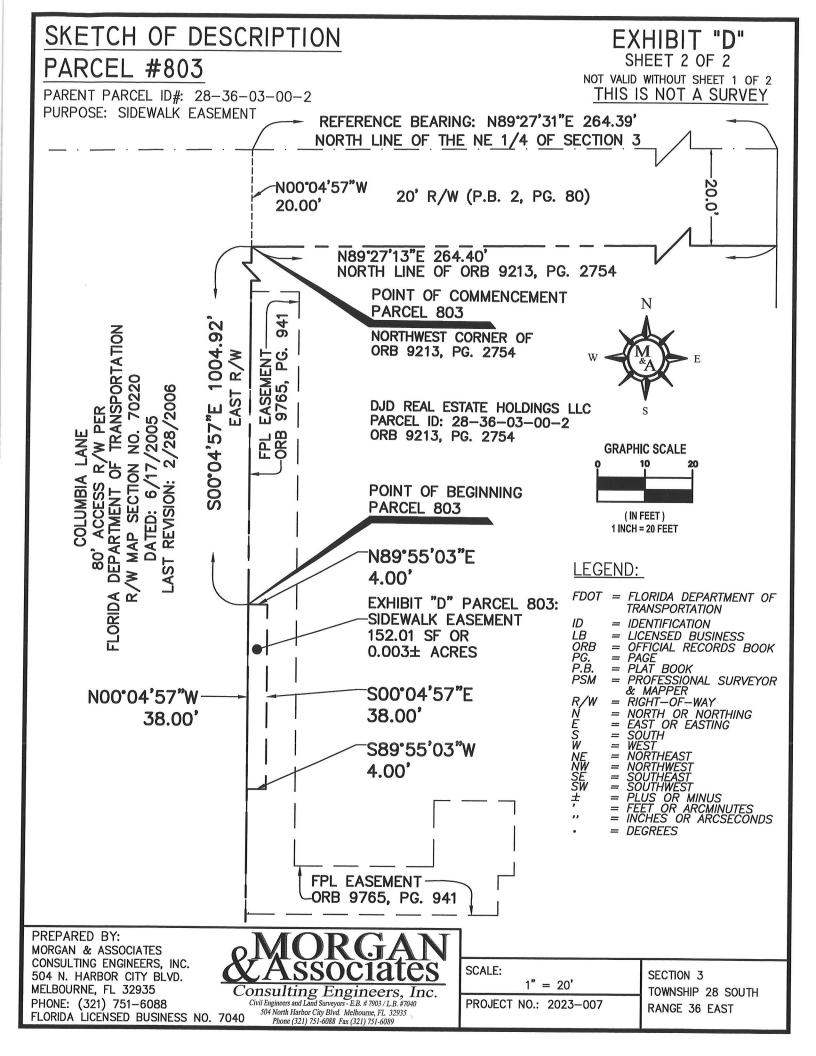

#### PARCEL #803

PARENT PARCEL ID#: 28-36-03-00-2

PURPOSE: SIDEWALK EASEMENT

LEGAL DESCRIPTION: PARCEL 803 (PREPARED BY SURVEYOR)

A PARCEL OF LAND BEING A PORTION OF THOSE LANDS DESCRIBED IN ÓFFICIAL RECORDS BOOK 9213, PAGE 2754 AND LYING IN SECTION 3, TOWNSHIP 28 SOUTH, RANGE 36 EAST, BREVARD COUNTY, FLORIDA, BEING MORE PARTICULARLY DESCRIBED AS FOLLOWS:

COMMENCE AT THE NORTHWEST CORNER OF SAID OFFICIAL RECORDS BOOK 9213, PAGE 2754, PUBLIC RECORDS OF BREVARD COUNTY FLORIDA, SAID POINT ALSO LYING ON THE SOUTH LINE OF A 20' RIGHT-OF-WAY AS RECORDED IN PLAT BOOK 2, PAGE 80, PUBLIC RECORDS OF BREVARD COUNTY, FLORIDA. SAID POINT ALSO LYING ON THE EAST RIGHT-OF-WAY OF COLUMBIA LANE, AN 80' WIDE ACCESS RIGHT-OF-WAY PER FLORIDA DEPARTMENT OF TRANSPORTATION RIGHT-OF-WAY MAP, SECTION NO. 70220, AND RUN S00°04'57"E ALONG SAID EAST RIGHT-OF-WAY OF COLUMBIA LANE, A DISTANCE OF 1004.92 FEET, TO THE POINT OF BEGINNING:

THENCE DEPARTING SAID EAST RIGHT-OF-WAY OF COLUMBIA LANE, RUN N89°55'03"E A DISTANCE OF 4.00 FEET; THENCE S00°04'57"E A DISTANCE OF 38.00 FEET; THENCE S89°55'03"W A DISTANCE OF 4.00 FEET TO A POINT LYING ON THE EAST RIGHT-OF-WAY OF SAID COLUMBIA LANE; THENCE NO0'04'57"W ALONG SAID EAST RIGHT-OF-WAY A DISTANCE OF 38.00 FEET, TO THE POINT OF BEGINNING.

CONTAINING: 152.01 SQUARE FEET OR 0.003 ACRES, MORE OR LESS. SURVEYORS NOTES:

- 1. BEARINGS SHOWN HEREON ARE REFERRED TO A RECORDED VALUE OF N89°27'31"E FOR THE NORTH LINE OF THE NE 1/4 OF SECTION 3, BASED ON FLORIDA DEPARTMENT OF TRANSPORTATION (FDOT) RIGHT OF WAY MAP, SECTION NO. 70220, SHEET 26 OF 39.
- 2. THE SURVEYOR WAS PROVIDED WITH THE FOLLOWING PROPERTY INFORMATION REPORT: