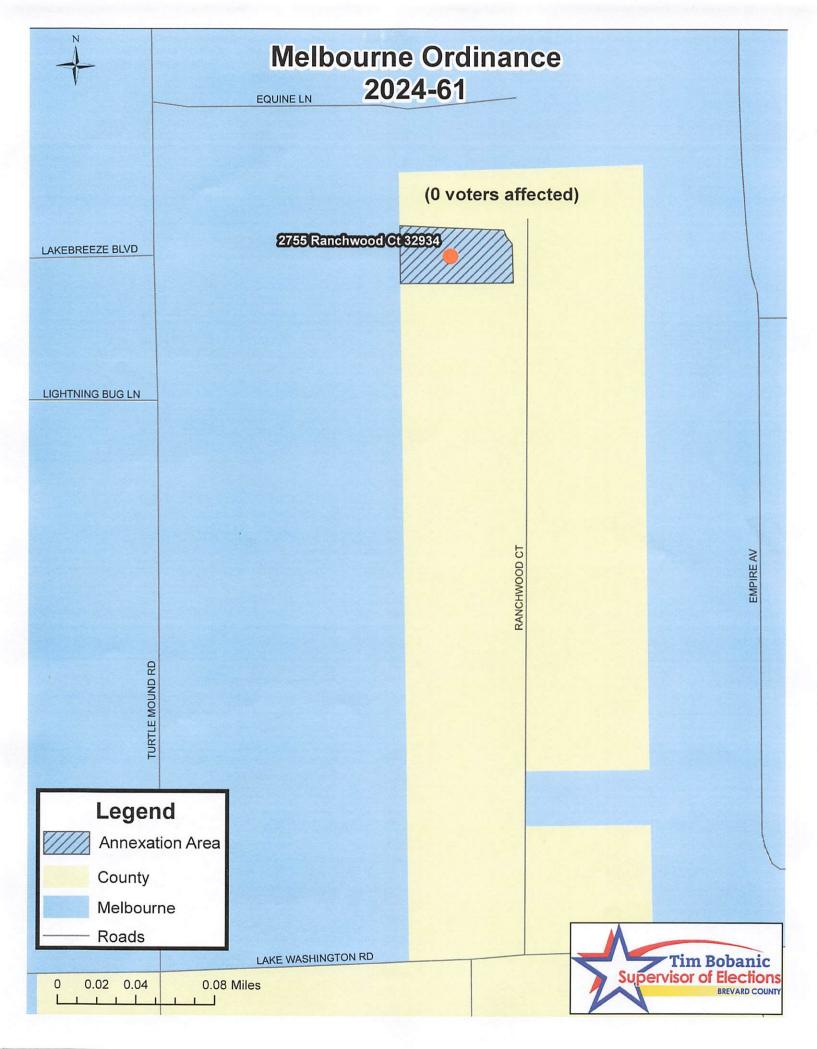

#### **ATTACHMENT "A"**

| City                | Ord#    | Effective Date | Out of<br>PCT | In to<br>PCT | # Voters |
|---------------------|---------|----------------|---------------|--------------|----------|
| Melbourne           | 2024-61 | 11/18/2024     | 511           | 518          | 0        |
| Melbourne           | 2024-64 | 11/18/2024     | 511           | 518          | 0        |
| Total Voters Affec  | 0       |                |               |              |          |
| County Precincts    | 1       |                |               |              |          |
| City Precincts Affe | 1       |                |               |              |          |
|                     |         |                | -             |              |          |