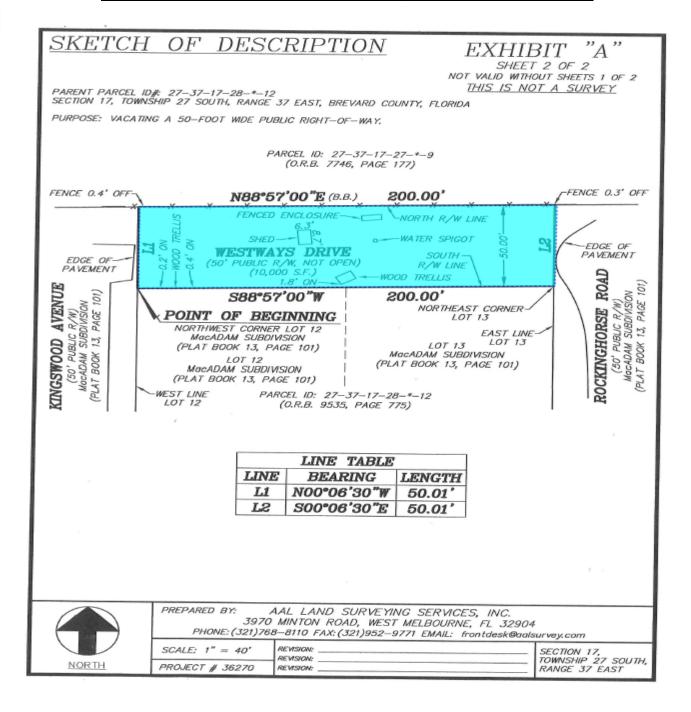

# Petitioner's Sketch & Description Sheet 2 of 2

Figure 5: Sketch of description. Sheet 2 of 2. Section 17, Township 27 South, Range 37 East. Parcel ID number: 27-37-17-28-\*-12.

The sketch illustrates a portion of a 50.00-foot-wide public right-of-way, MacAdam Subdivision, Melbourne, Florida. The coordinates of the area to be vacated are as follows: North boundary – North 88°57′00″ East 200.00 Feet; East boundary – South 00°06′30″ East 50.01 Feet; South boundary – South 88°57′00″ West 200.00 Feet; West boundary – North 00°06′30″ West 50.01 feet. Prepared by: Andrew W. Powshok, AAL Land Surveying Services, Inc., LB 6623, Project NO: 36270.