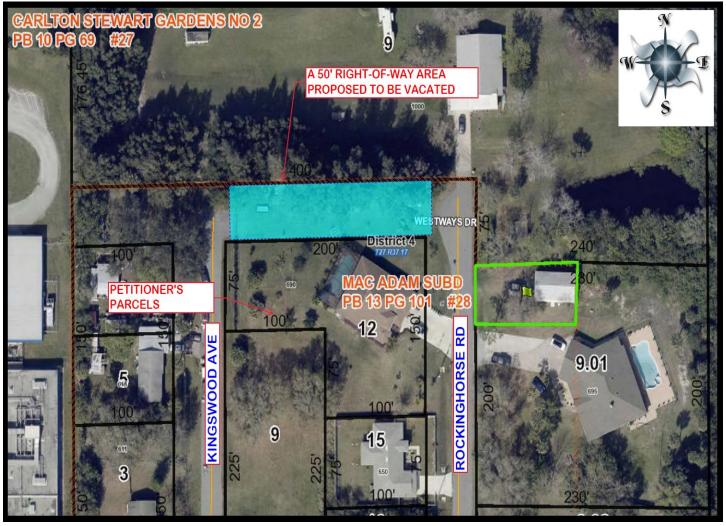

### **Aerial Map**

Figure 2: Aerial Map Westways Drive, MacAdam Subdivision, Melbourne, Florida, 32935.

Martin Ramos – Westways Drive – Melbourne, FL, 32935 – Lots 12-14, plat of "MacAdam Subdivision" – Plat Book 13, Page 101 – Section 17, Township 27 South, Range 37 East – District 4 – Proposed Vacating of a portion of a 50.0 ft. Wide Public Right-of-Way