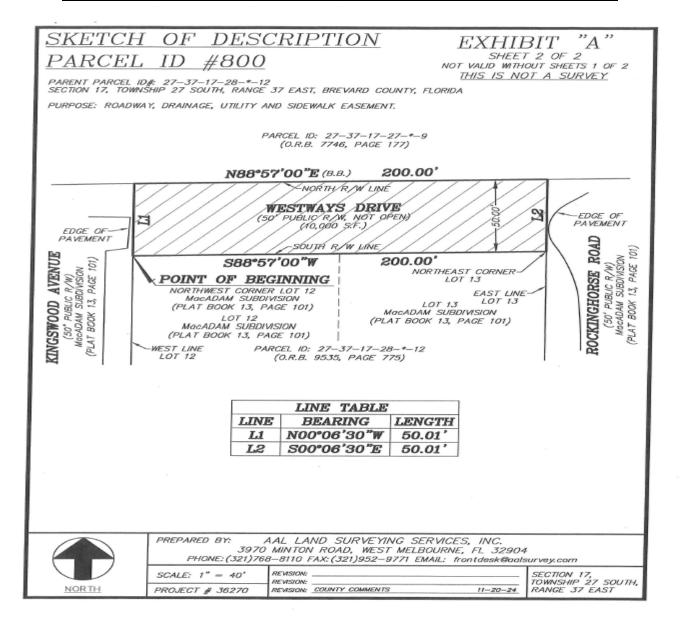

# Petitioner's Sketch & Description Sheet 2 of 2

Figure 5: Sketch of description. Sheet 2 of 2. Section 17, Township 27 South, Range 37 East. Parcel ID number: 27-37-17-28-\*-12.

The sketch illustrates a portion of a 50.00-foot-wide public right-of-way, MacAdam Subdivision, Melbourne, Florida. The coordinates of the area to be vacated are as follows: North boundary – North 88°57′00″ East 200.00 Feet; East boundary – South 00°06′30″ East 50.01 Feet; South boundary – South 88°57′00″ West 200.00 Feet; West boundary – North 00°06′30″ West 50.01 feet. Prepared by: Andrew W. Powshok, AAL Land Surveying Services, Inc., LB 6623, Project NO: 36270.