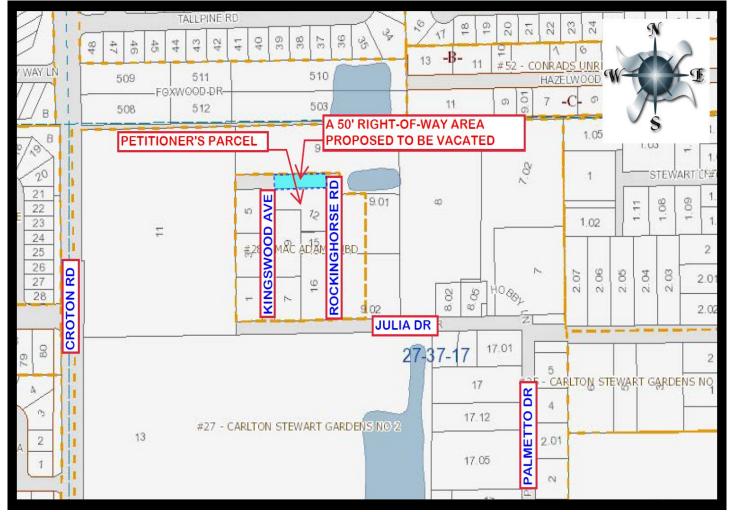

### Vicinity Map

Figure 1: Map of Westways Drive, MacAdam Subdivision, Melbourne, Florida, 32935.

Martin Ramos – Westways Drive – Melbourne, FL, 32935 – Lots 12-14, plat of "MacAdam Subdivision" – Plat Book 13, Page 101 – Section 17, Township 27 South, Range 37 East – District 4 – Proposed Vacating of a portion of a 50.0 ft. Wide Public Right-of-Way