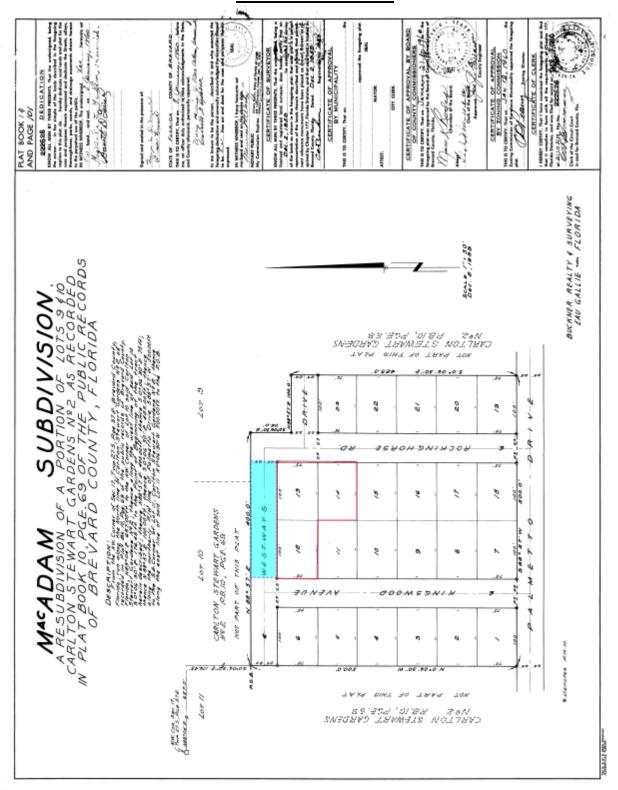

# Plat Reference

Figure 3: Copy of plat map "MacAdam Subdivision" dedicated to Brevard County December 1959.