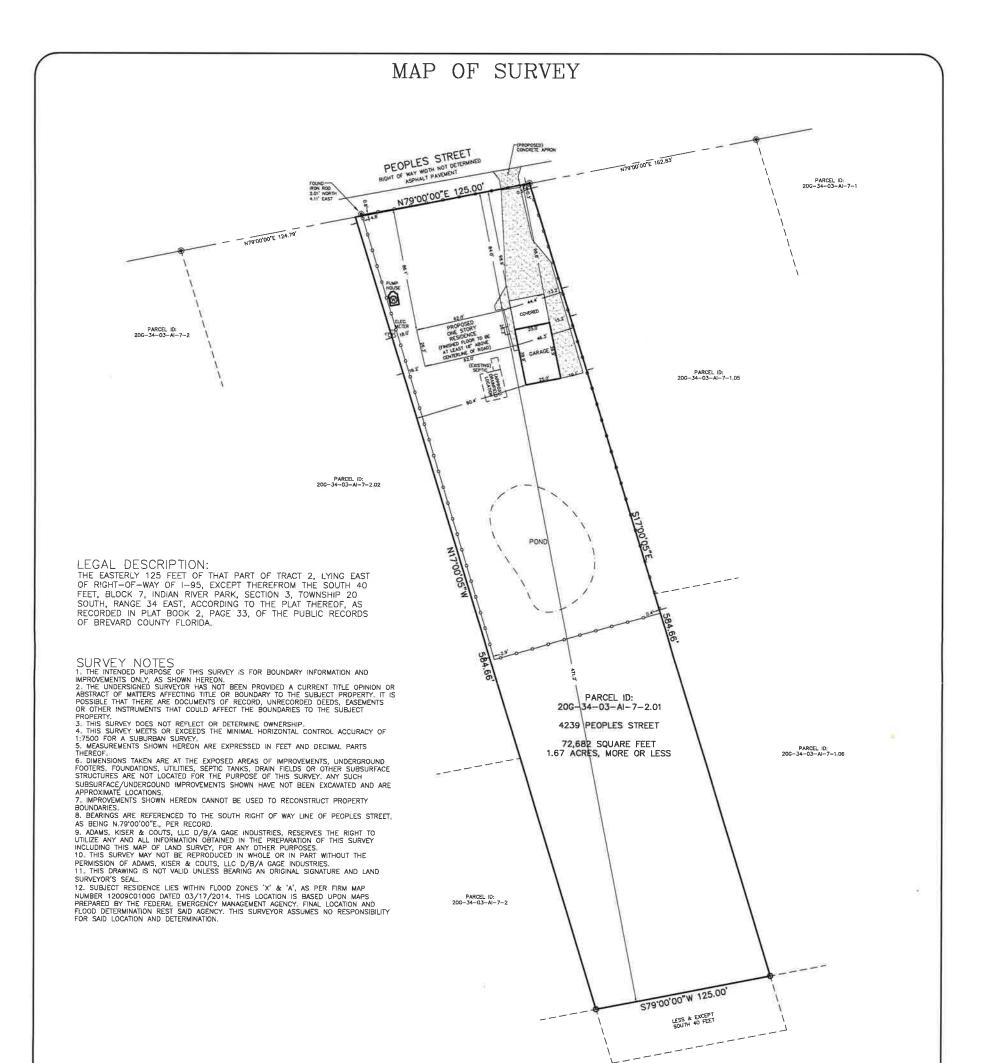

| Drawn by: SEC    |                                                                  | BOUNDARY SURVEY                                                                                               |
|------------------|------------------------------------------------------------------|---------------------------------------------------------------------------------------------------------------|
| Scale: 1" = 40'  |                                                                  | Certified to: 7ACKERY   IVELY                                                                                 |
| Date: 06/25/2024 | ADAMS, KISER & COUTS, LLC<br>PROFESSIONAL LAND SURVEYING         |                                                                                                               |
| FB/PG SEE FILE   | 1996 Robi Circle<br>Titusville, FL 32796                         | I hereby certify that the survey shown hereby is the and to<br>based on actual measurements taken in the bedy |
| Project # 24-119 | WWW.LANDSURVEYBREVARD.COM<br>(321)684-0073 gisurveyingegmail.com | Administrative Code, pursuant to Section 472.027, Florida 472.027                                             |
| DATE             | REVISIONS                                                        |                                                                                                               |
| 07/15/2024       | ADD PROPOSED RESIDENCE                                           | AND ORIGINAL SEAL OF A<br>FLORIDA LICENSED SURVEYOR                                                           |
| 09/16/2024       | AND DRODOCED ADRON                                               | AND MAPPER THIS DRAWING.                                                                                      |