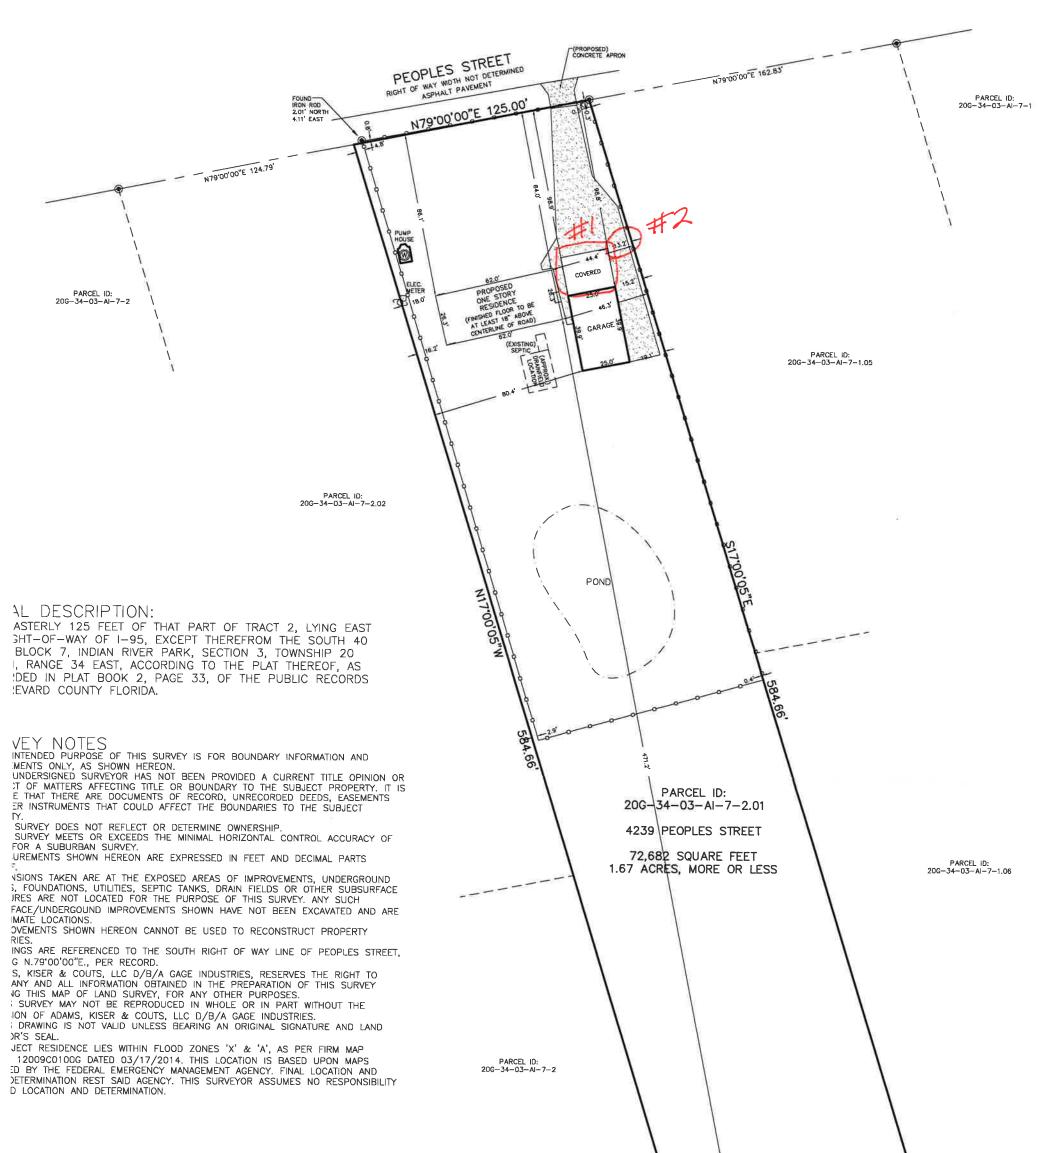

| Drawn by: SEC    |                                                                  | BOUNDARY SURVEY                                                                                               |
|------------------|------------------------------------------------------------------|---------------------------------------------------------------------------------------------------------------|
| Scale: 1" = 40'  |                                                                  | Certified to: 7ACKERY   IVELY                                                                                 |
| Date: 06/25/2024 | ADAMS, KISER & COUTS, LLC<br>PROFESSIONAL LAND SURVEYING         |                                                                                                               |
| FB/PG SEE FILE   | 1996 Robi Circle<br>Titusville, FL 32796                         | I hereby certify that the survey shown hereby is the and to<br>based on actual measurements taken in the bedy |
| Project # 24-119 | WWW.LANDSURVEYBREVARD.COM<br>(321)684-0073 gisurveyingegmail.com | Administrative Code, pursuant to Section 472.027, Florida 472.027                                             |
| DATE             | REVISIONS                                                        |                                                                                                               |
| 07/15/2024       | ADD PROPOSED RESIDENCE                                           | AND ORIGINAL SEAL OF A<br>FLORIDA LICENSED SURVEYOR                                                           |
| 09/16/2024       | AND DRODOCED ADRON                                               | AND MAPPER THIS DRAWING.                                                                                      |