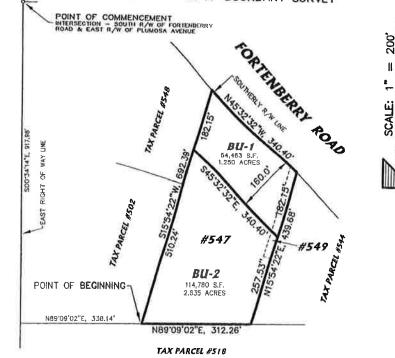

# SKETCH TO ACCOMPANY DESCRIPTION

THIS SKETCH IS NOT A "BOUNDARY SURVEY"

TAX PARCELS #547 & #549 DESCRIPTION - "BU-1":

PLUMOSA AVENUE

THE NORTHEASTERLY 160 FEET OF THE FOLLOWING DESCRIBED PARCEL:

A PARCEL OF LAND LYING IN SECTION 36, TOWNSHIP 24 SOUTH, RANGE 36 EAST, BREVARD COUNTY, FLORIDA, BEING MORE PARTICULARLY DESCRIBED AS FOLLOWS:

COMMENCE AT THE INTERSECTION OF THE SOUTH RIGHT OF WAY LINE OF FORTENBERRY ROAD WITH THE EAST RIGHT OF WAY LINE OF PLUMOSA AVENUE, AND RUN \$.00°34'14"E., ALONG SAID EAST RIGHT OF WAY LINE, A DISTANCE OF 917.98 FEET; THENCE N.89°09'02"E., A DISTANCE OF 338.14 FEET TO THE POINT OF BEGINNING; THENCE CONTINUE N.89°09'02"E., A DISTANCE OF 312.26 FEET; THENCE N.15°54'22"E., A DISTANCE OF 439.68 FEET TO A POINT ON THE SOUTHERLY RIGHT OF WAY LINE OF FORTENBERRY ROAD; THENCE N.45°32'32"W., ALONG SAID SOUTHERLY RIGHT OF WAY LINE, A DISTANCE OF 340.40 FEET; THENCE \$.15°54'22"W., A DISTANCE OF 692.39 FEET TO THE POINT OF BEGINNING;

#### DESCRIPTION - "BU-2":

A PARCEL OF LAND LYING IN SECTION 36, TOWNSHIP 24 SOUTH, RANGE 36 EAST, BREVARD COUNTY, FLORIDA, BEING MORE PARTICULARLY DESCRIBED AS FOLLOWS:
COMMENCE AT THE INTERSECTION OF THE SOUTH RIGHT OF WAY LINE OF FORTENBERRY ROAD WITH THE EAST RIGHT OF WAY LINE OF PLUMOSA AVENUE, AND RUN S.00'34'14"E., ALONG SAID EAST RIGHT OF WAY LINE, A DISTANCE OF 917.98 FEET; THENCE N.89'09'02"E., A DISTANCE OF 338.14 FEET TO THE POINT OF BEGINNING; THENCE CONTINUE N.89'09'02"E., A DISTANCE OF 312.26 FEET; THENCE N.15'54'22"E., A DISTANCE OF 439.68 FEET TO A POINT ON THE SOUTHERLY RIGHT OF WAY LINE OF FORTENBERRY ROAD; THENCE N.45'32'32"W., ALONG SAID SOUTHERLY RIGHT OF WAY LINE, A DISTANCE OF 340.40 FEET; THENCE S.15'54'22"W., A DISTANCE OF 692.39 FEET TO THE POINT OF BEGINNING; LESS AND EXCEPT THE NORTHEASTERLY 160 FEET THEREOF: CONTAINING 2.635 ACRES.

DRAWN BY: RMP

PREPARED FOR AND CERTIFIED TO:

CHK'D BY:

DATE: 10/7/05

UNIE. 10/7/03

JOB #: 05-204

SKETCH / DESCRIPTION FOR:

BREVARD VENTURES, INC.

r.m. packard
surveying mapping

1013 ROCKLEDGE DRIVE
ROCKLEDGE, FLORIDA 32955

SHEET 1 OF 1

ROCKLEDGE, FLORIDA 32955 TEL.; (321) 632-6335