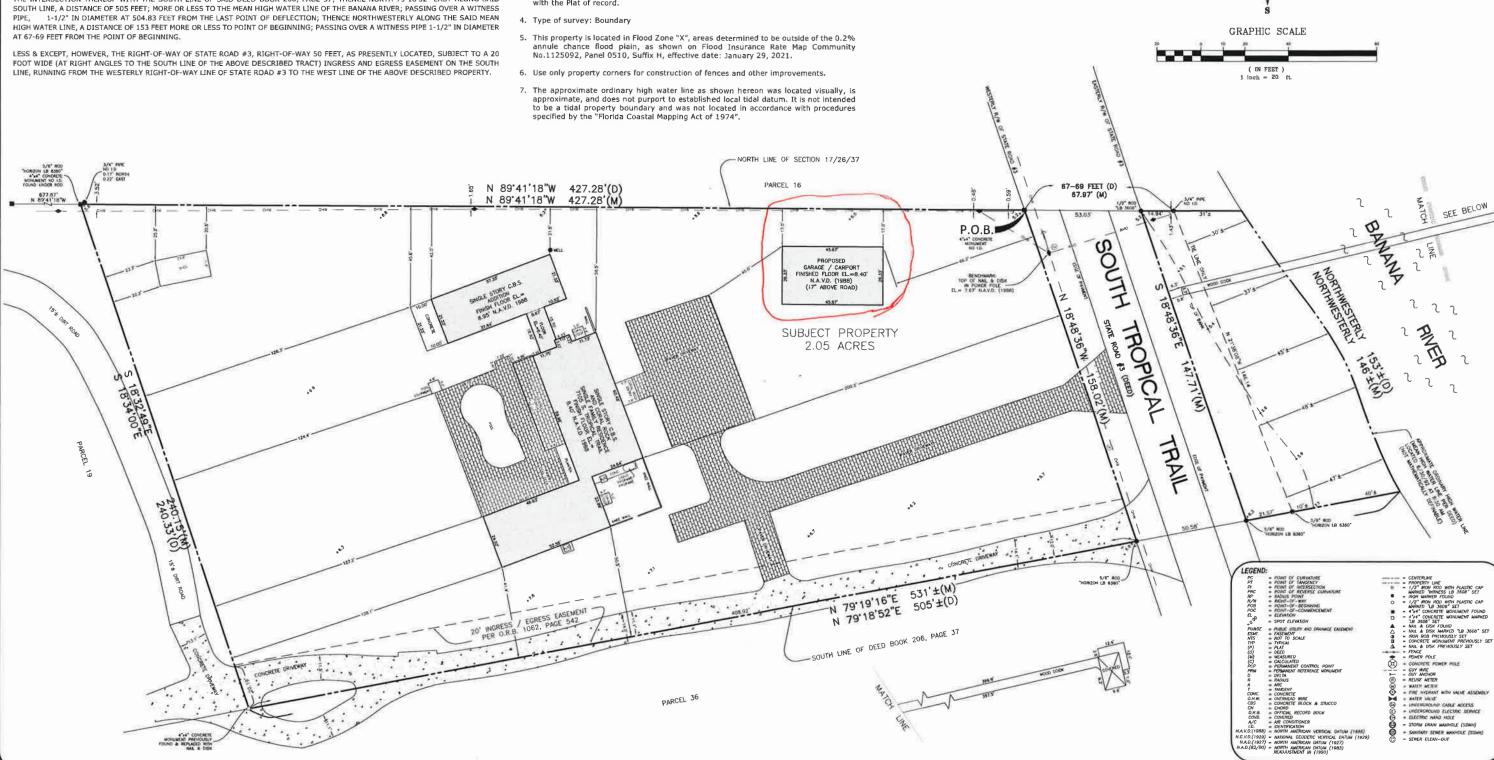

## LEGAL DESCRIPTION:

(PER OFFICIAL RECORDS BOOK 4517, PAGE 148-149) EXHIBIT A

A PART OF DEED BOOK 206, PG 37, PUBLIC RECORDS OF BREVARD COUNTY, FLORIDA, SAID PART BEING MORE PARTICULARLY DESCRIBED

BEGINNING AT THE INTERSECTION OF THE WESTERLY RIGHT-OF-WAY LINE OF STATE ROAD #3, RIGHT-OF-WAY 50 FEET, AS PRESENTLY LOCATED, WITH THE NORTH LINE OF FRACTIONAL SECTION 17, TOWNSHIP 26 SOUTH, RANGE 37 EAST, TALLAHASSEE MERIDIAN, BREVARD COUNTY, FLORIDA; THENCE NORTH 89 DEGREES 41'18" WEST ALONG SAID NORTH LINE OF FRACTIONAL SECTION 17, A DISTANCE OF 427.28
FEET TO A 4"X4" CONCRETE MONUMENT; THENCE SOUTH 18°34'00" EAST, PARALLEL WITH THE SAID WESTERLY RIGHT-OF-WAY LINE OF STATE ROAD #3, RIGHT-OF-WAY 50 FEET AS PRESENTLY LOCATED, A DISTANCE OF 240.33 FT. TO A 4"X4" CONCRETE MONUMENT MARKING THE INTERSECTION THEREOF WITH THE SOUTH LINE OF SAID DEED BOOK 206, PAGE 37; THENCE NORTH 79°18'52" EAST ALONG SAID SOUTH LINE, A DISTANCE OF 505 FEET; MORE OR LESS TO THE MEAN HIGH WATER LINE OF THE BANANA RIVER; PASSING OVER A WITNESS

## SURVEYOR'S NOTES:

- 1. Easements and Rights-of-Way shown hereon except as called for by the Plat only include those provided to the surveyor. The surveyor has made no search of the Public
- 2. Only open and notorious evidence of easements and Right-of-Way are located and shown hereon. The surveyor has not located any underground utilities or foundations
- Bearings hereon are referred to an assumed value of North 89°41'18" West for the North line of Section 17, Township 26 South, Range 37 East; said bearing is identical with the Plat of record.

Donald K. Kosick & Maria K. Kosick

| REVISIONS:                                                   | DATE:    |
|--------------------------------------------------------------|----------|
| A. FOUNDATION LOCATION ADDED                                 | 10/02/18 |
| B. PROPOSED GARAGE/ CARPORT ADDITION ADDED                   | 08/01/22 |
| C,                                                           |          |
| D.                                                           |          |
| €,                                                           |          |
| T.                                                           |          |
| G.                                                           |          |
| H.                                                           |          |
| THIS MAP IS INTENDED TO BE DISPLAYED AT A SCALE OF 1"=20' OR | SMALLER  |