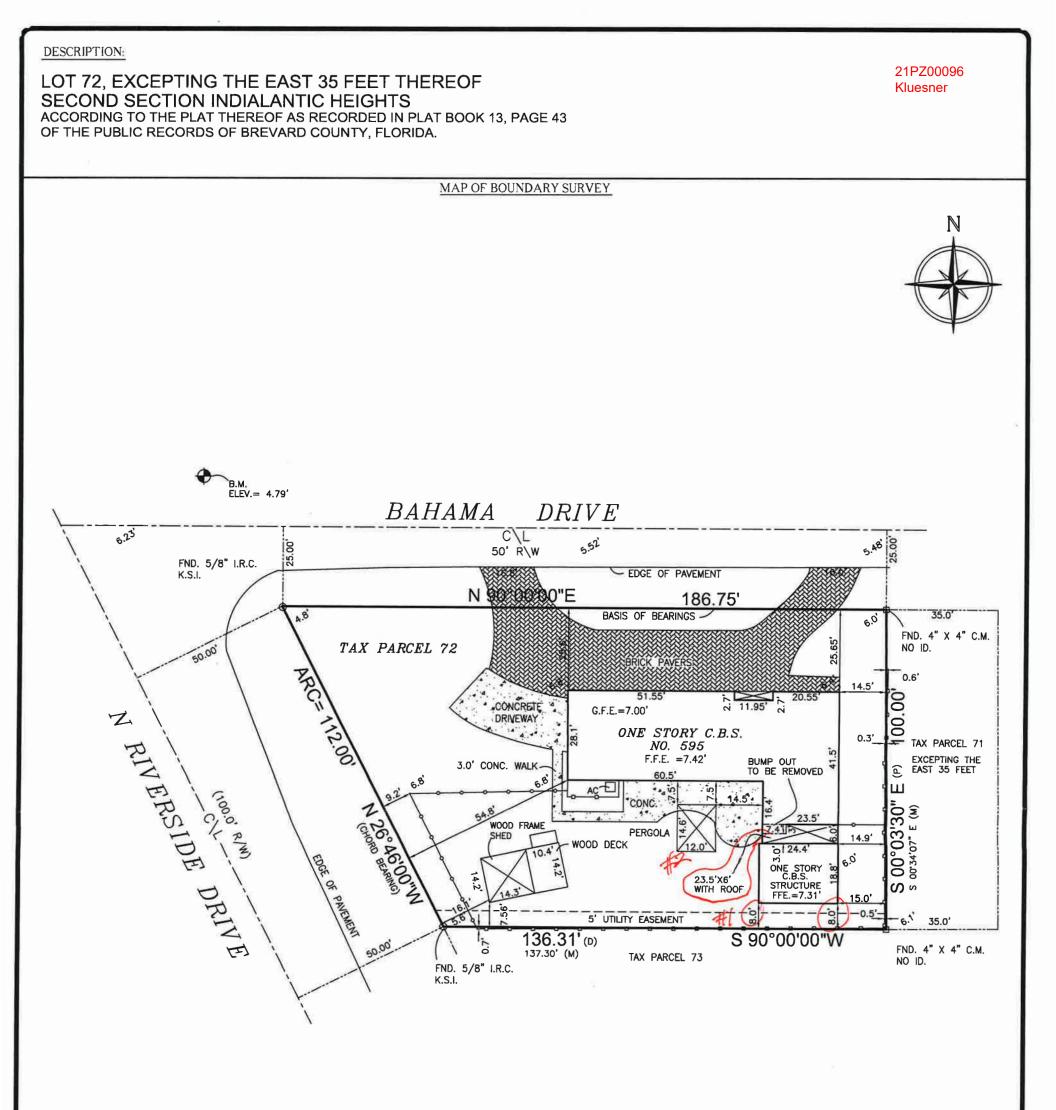

| 0000000000000000000000000000000000000                                                                               | SURVEYORS NOTES:         1. This property is located in Flood Zone X, The Residen.       lying in         Flood Zone X, Map No. 12009C0602G, Panel No. 602, Su.       3,         Community No. 125092, Effective Date, March 17, 2014.       3,         2. The bearings shown are based on an Assumed North Me Being N 90*00*00" E along the South R/W line of Bahama       3. This is Real Property being situated in Section 36, Townst.       S,         Range 37 E,       S,       S,       S,                                                                                                                                                                                                                                                                                                                                                                                                                                                                                                                                                                                                                                                                                                                                                                                                                                                            | <ol> <li>The Surveyor has not abstracted the property. Only platted or furnished<br/>easements or encumbrances that may restrict the property are shown.</li> <li>Underground improvements are not located unless requested.</li> <li>Elevations shown hereon based on NAVD88. Originating<br/>Benchmark is BREVARD COUNTY B.M. P.I.D. 422-27</li> </ol> |
|---------------------------------------------------------------------------------------------------------------------|---------------------------------------------------------------------------------------------------------------------------------------------------------------------------------------------------------------------------------------------------------------------------------------------------------------------------------------------------------------------------------------------------------------------------------------------------------------------------------------------------------------------------------------------------------------------------------------------------------------------------------------------------------------------------------------------------------------------------------------------------------------------------------------------------------------------------------------------------------------------------------------------------------------------------------------------------------------------------------------------------------------------------------------------------------------------------------------------------------------------------------------------------------------------------------------------------------------------------------------------------------------------------------------------------------------------------------------------------------------|----------------------------------------------------------------------------------------------------------------------------------------------------------------------------------------------------------------------------------------------------------------------------------------------------------------------------------------------------------|
|                                                                                                                     | LEGEND & ABBREVIATIONS:       ○ = Set 5/8" iron rod with plastic         △ = Set nail with metal disc □ = Set concrete monument with         → = 4' C.L.F.         - = Center Line         - = = 6' W.F.         XXX       = Existing Elevations         - = = OHPL       (XXX) = Proposed Elevations         (C.B.S.)=Benchmark,(CONC.)=Concrete,(C\L)=Centerline,(C.B.)=Concrete Block         (C.B.S.)=Concrete Block Structure,(C.&.S)=Covered and Screened,         (C.M.)=Concrete Monument,(C.M.P.)=Corrigated Metal Pipe,(C.L.F.)=Chain Link Fer :e         (D)=Deed,(E.M.)=Electric Meter,(F.F.E.)=Finished Floor Elevation,(Fnd.)=Found,         (F.P.R.)=Fixed Point of Reference, (IRC)=Iron Rod with Cap,(I.P.)=Iron Pipe         (G.M.)=Gas Meter,(L.B.)=Licensed Business,(L.S.)=Licensed Surveyor,(M)=Measured         (M.E.S.)=Mitered End Section,(N&D)=Nail & Disc,(O.R.B.)=Official Records Book,         (OHPL)=Over Head Power Line,(P.C.P.)=Permanent Control Point, (P)=Plat         (P.O.B.)=Point of Beginning,(P.O.C.)=Point of Commencement         (P.R.M.)=Permanant Reference Monument,(P.U.& D.E.)=Public Utility & Drainage Easement,         (RNG.)=Range,(R.C.P.)=Reinforced Conc. Pipe,(R\W)=Right of Way,(SEC.)=Section         (TWP.)=Township,(WUP)=Wood Utility Pole,(W.F.S.)=Wood Frame Structure,(W.M.)=Water Meter | CERTIFIED TO: JEFFREY D. and GAYLE KLUESNER<br>Digitally signed by Eric<br>Nielsen<br>Date: 2022.02.07 10:32:36<br>-05/00/<br>Signature Date:                                                                                                                                                                                                            |
|                                                                                                                     |                                                                                                                                                                                                                                                                                                                                                                                                                                                                                                                                                                                                                                                                                                                                                                                                                                                                                                                                                                                                                                                                                                                                                                                                                                                                                                                                                               | I Eric Nielsen Profesional Surveyor & Mapper, No. 5386, L.B. 6946, State of Florida<br>certify this map of survey meets the standards set per Florida Administrative Code<br>5J-17.051 pursuant to Chapter 472.027 per Florida Statutes.<br>Eric Nielsen Land Surveying, Inc.                                                                            |
|                                                                                                                     |                                                                                                                                                                                                                                                                                                                                                                                                                                                                                                                                                                                                                                                                                                                                                                                                                                                                                                                                                                                                                                                                                                                                                                                                                                                                                                                                                               | Revisions:         12 STONE STREET, COCOA, FL. 32922           RECERTIFICATION         Ph: (321) 631-5654 Fax: (321) 631-5974           & AS-BUILT DRIVEWAY         SCALE:                                                                                                                                                                               |
| UNLESS IT BEARS THE SEAL & SIGNATURE OF A FLORIDA LICENSED SURVEYOR THIS SURVEY IS FOR INFORMATIONAL PURPOSES ONLY. |                                                                                                                                                                                                                                                                                                                                                                                                                                                                                                                                                                                                                                                                                                                                                                                                                                                                                                                                                                                                                                                                                                                                                                                                                                                                                                                                                               |                                                                                                                                                                                                                                                                                                                                                          |