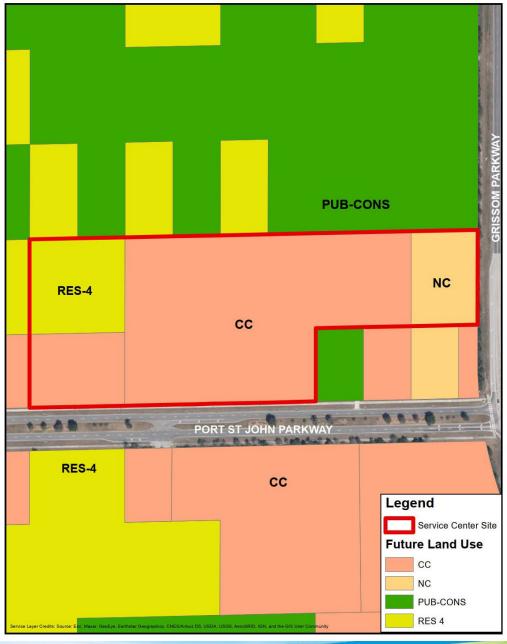

### **Existing Future Land Use**

Two (2) parcels from Residential 4 (Res-4) and Neighborhood Commercial (NC) to Community Commercial (CC)

#### Future Land Use Map Amendment

Two (2) parcels from Residential 4 (Res-4) and Neighborhood Commercial (NC) to Community Commercial (CC)