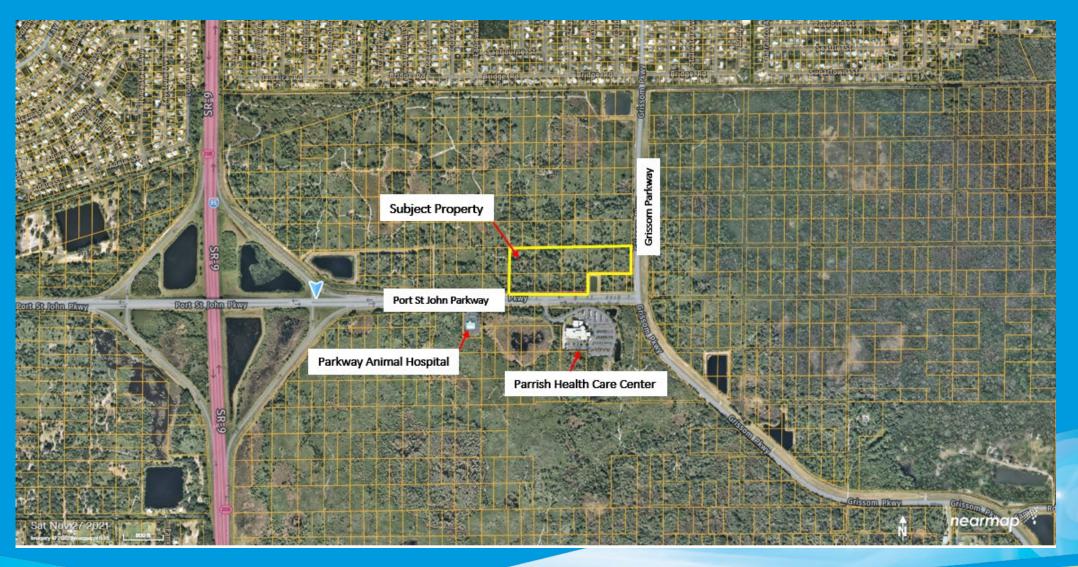

ed above).

#### **Project Team**

Development Team: Florida Power & Light Company (FPL) Jon Rosenthal, Project Director, Construction & Project Management Jack McGowan, PMP, Senior Project Manager Kimley-Horn and Associates, Inc. Kelley Klepper, AICP (Planning) Chris Hollen, P.E. (Engineering) Alyssa Monaghan, CNU-A (Planning)



#### Requests

#### Future Land Use Map Amendment

Two (2) parcels from Residential 4 (Res-4) and Neighborhood Commercial (NC) to Community Commercial (CC)

#### Rezone

- I0 individual parcels (17 +/- acre project area) from General Retail Commercial (BU-1), General Use (GU) and Restricted Neighborhood Retail Commercial (BU-1-A) to Retail, Warehousing and Wholesale Commercial (BU-2)
- Removal of two (2) existing Binding Development Concept Plans



#### Aerial





### **Existing Future Land Use**

Two (2) parcels from Residential 4 (Res-4) and Neighborhood Commercial (NC) to Community Commercial (CC)





#### **Proposed Future Land Use**

The proposed amendment is found to be consistent with, but not limited to, the following Brevard County Comprehensive Plan Policies:

- FLU Administrative Policy 3
- FLU Administrative Policy 4
- FLU Policy 2.1
- FLU Policy 2.7
- FLU Policy 2.8





## **Existing Zoning**

10 individual parcels (17 +/- acre project area) from General Retail Commercial (BU-1), General Use (GU) and Restricted Neighborhood Retail Commercial (BU-1-A) to Retail, Warehousing and Wholesale Commercial (BU-2)





### **Proposed Zoning**

The proposed amendment is found to be consistent with, but not limited to, the Brevard County Land