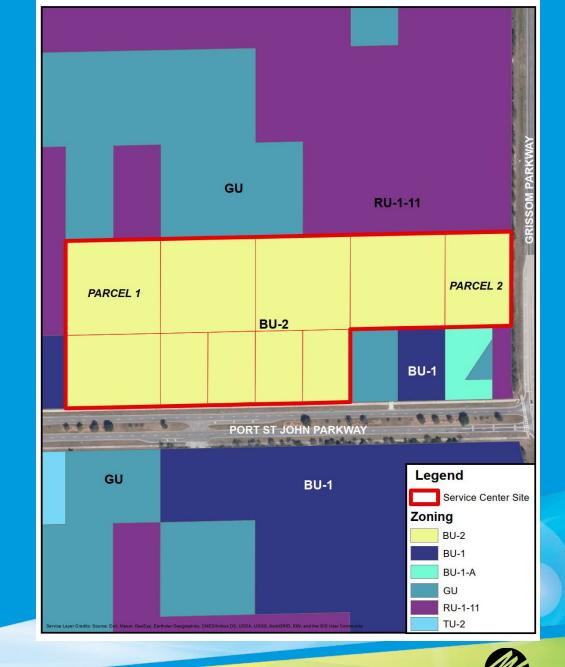

## **Existing Zoning**

10 individual parcels (17 +/- acre project area) from General Retail Commercial (BU-1), General Use (GU) and Restricted Neighborhood Retail Commercial (BU-1-A) to Retail, Warehousing and Wholesale Commercial (BU-2)

#### Rezone

- I0 individual parcels (17 +/- acre project area) from General Retail Commercial (BU-1), General Use (GU) and Restricted Neighborhood Retail Commercial (BU-1-A) to Retail, Warehousing and Wholesale Commercial (BU-2)
- Removal of two (2) existing Binding Development Concept Plans