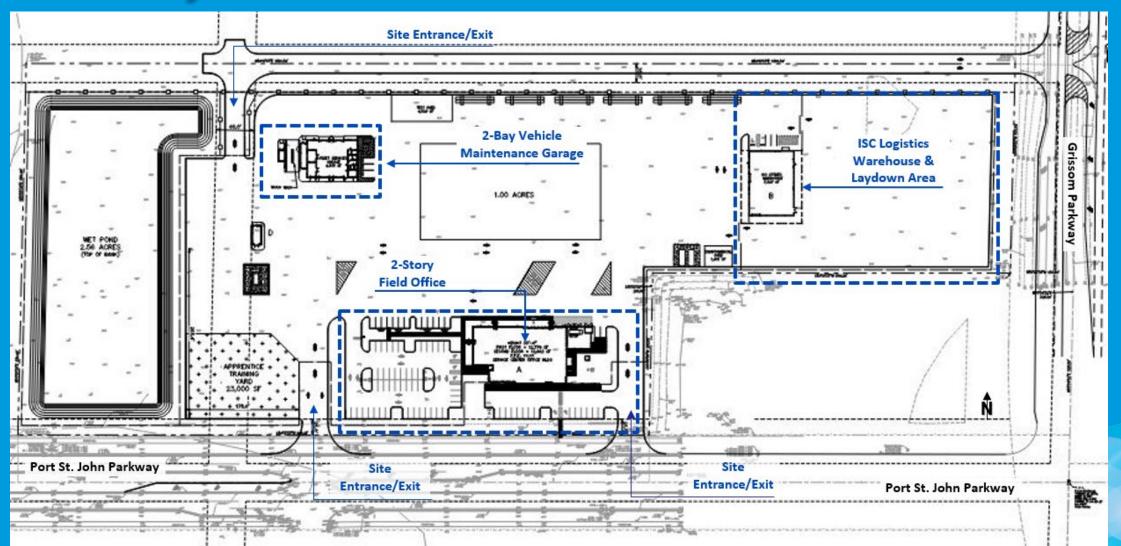

tent with, but not limited to, the following Brevard County Comprehensive Plan Policies:

- FLU Administrative Policy 3
- FLU Administrative Policy 4
- FLU Policy 2.1
- FLU Policy 2.7
- FLU Policy 2.8





## **Existing Zoning**

10 individual parcels (17 +/- acre project area) from General Retail Commercial (BU-1), General Use (GU) and Restricted Neighborhood Retail Commercial (BU-1-A) to Retail, Warehousing and Wholesale Commercial (BU-2)





### **Proposed Zoning**

The proposed amendment is found to be consistent with, but not limited to, the Brevard County Land Development Code and the following Brevard County Comprehensive Plan Policies:

- FLU Administrative Policy 3
- FLU Administrative Policy 4
- FLU Policy 2.2
- FLU Policy 2.3
- FLU Policy 2.7



#### **Preliminary Site Plan**





# **Requesting** approval

# Thank you & happy to answer any questions