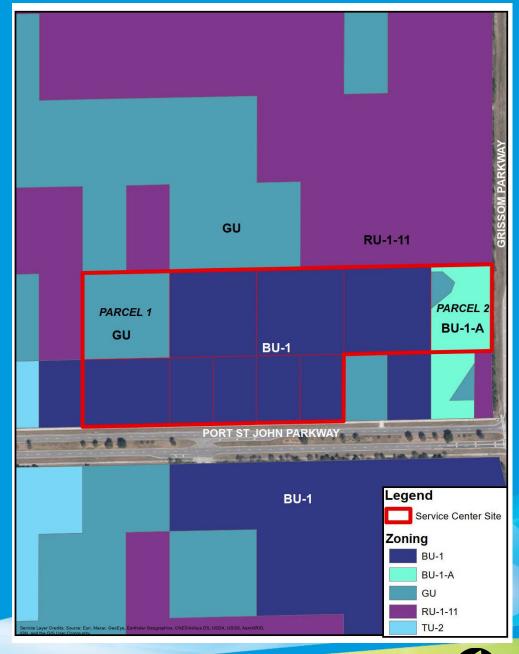

#### Aerial

## **Existing Zoning**

10 individual parcels (17 +/- acre project area) from General Retail Commercial (BU-1), General Use (GU) and Restricted Neighborhood Retail Commercial (BU-1-A) to Retail, Warehousing and Wholesale Commercial (BU-2)